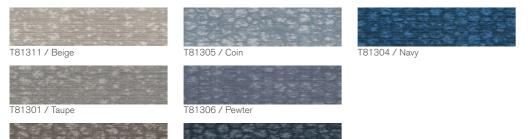

#### Colourways

T81011 / Beige

T81005 / Coin

T81006 / Pewter

The combination of the same colour scheme or different colour schemes between the four series can also present a good effect. Here are some examples.

T81004 / Navy

Combo E

•••

T81011 / T81111 / T81211 / T81311 Ashlar