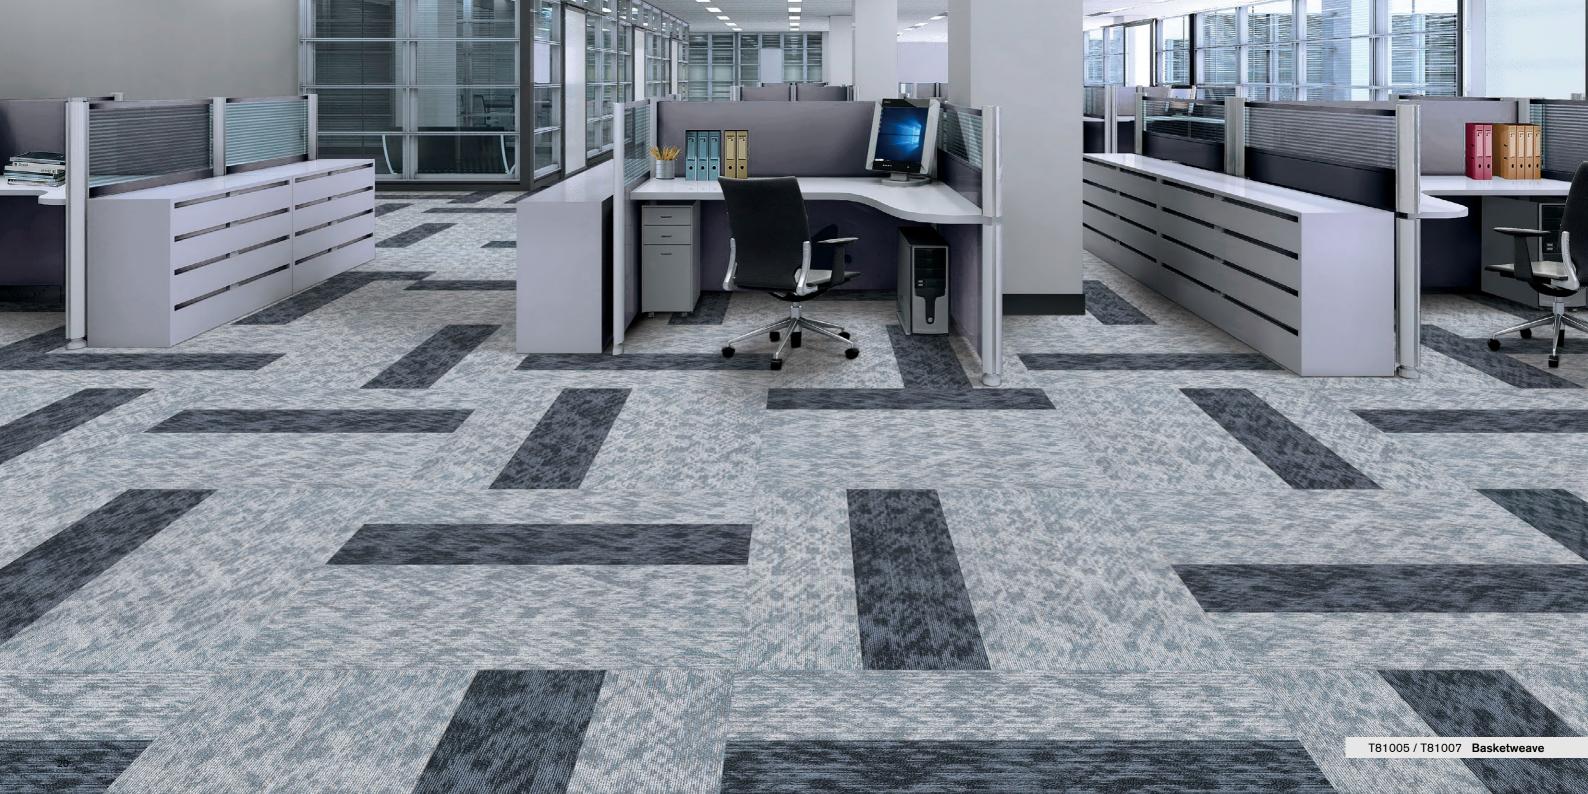

# WIND IS ABSTRACT

The wind leaves a trail behind with its ever-changing form. Clouds shaped into animals in the sky, wheat leaning to a side in the rye, are all its work of art.

T81010 / T81011 Herringbone

T81004 / T81011 Herringbone

Always on the move, the wind is free to go wherever it wants whenever it wants, inspiring artists to break out of their shells and make a dent in the universe.

T81004 / T81006 Ashlar

### ABSTRACT T810