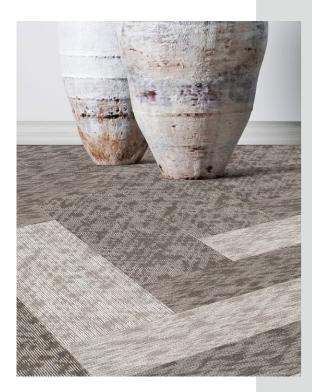

### NATURE AND ART WORKING TOGETHER

Nature brings us comfort, flexibility, and beauty, while art makes beautiful things abstract. Nature blends into art, creating a wide range of variety of decorations and designs for indoor spaces. These nature-inspired flooring designs can soothe and calm people in a time when everything is fast-paced and people are overwhelmed with information and workload, bringing them a step closer to nature.

### DESIGN INSIGHT -DESIGNER'S CHOICE NATURE AND ART WORKING TOGETHER

Nature encompasses everything in between meanwhile becoming the source of inspiration. We begin with the four natural elements of wind, fire, water, and soil, expand our imagination, and create limitless designs.