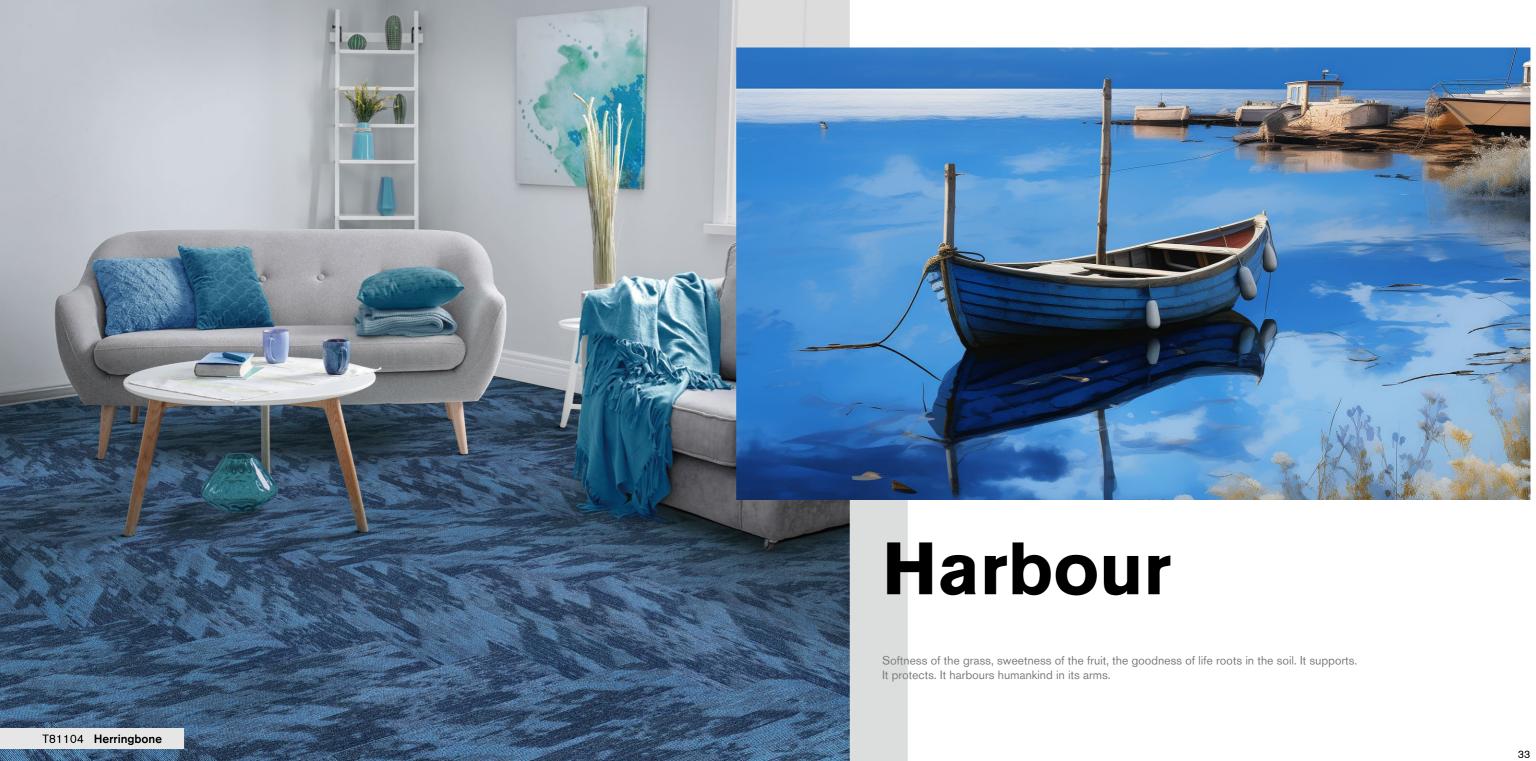

# WIND IS ABSTRACT

The wind leaves a trail behind with its ever-changing form. Clouds shaped into animals in the sky, wheat leaning to a side in the rye, are all its work of art.

T81010 / T81011 Herringbone

T81004 / T81011 Herringbone

Always on the move, the wind is free to go wherever it wants whenever it wants, inspiring artists to break out of their shells and make a dent in the universe.

T81004 / T81006 Ashlar