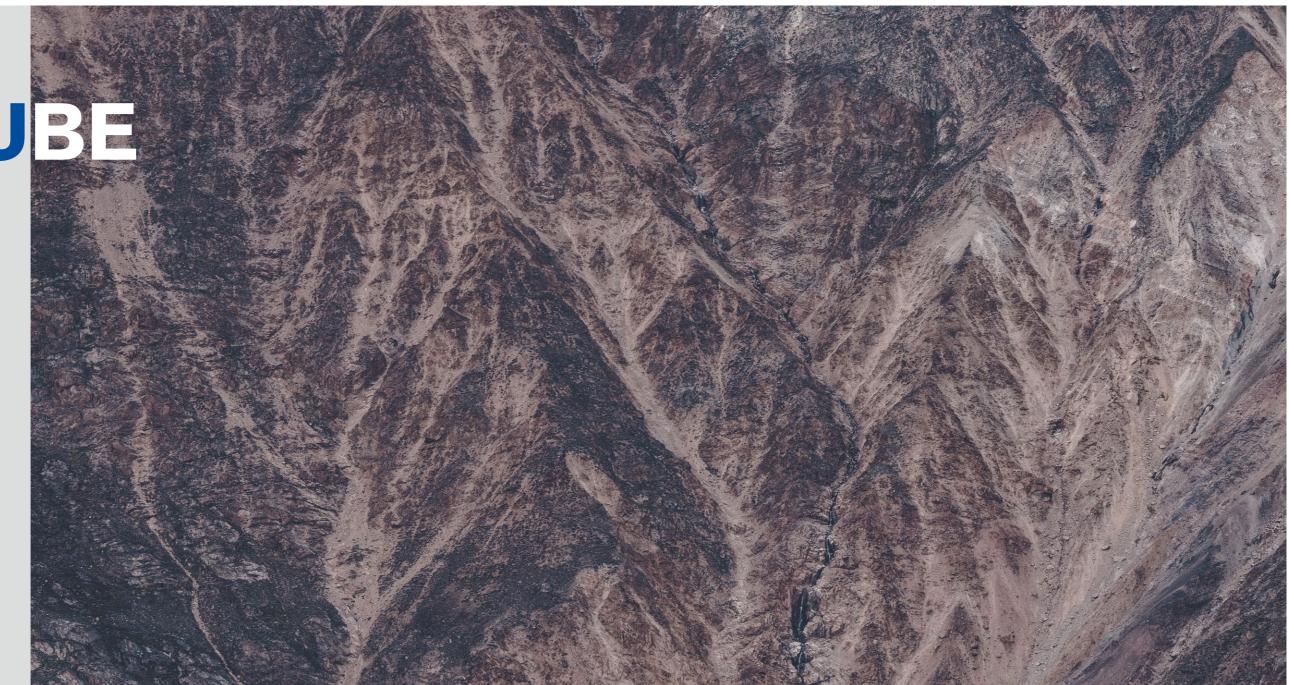

# **CUBE T**811

Soil provides stable foundation beneath our feet. And when we need something more, it can even be transformed into cement and bricks to create the thickest, strongest shelters for everyone to enjoy.

# SOIL IS CU BE

### Sustain

Mountains stand upright between the sky and the earth with flowers blooming everywhere; they act as a role model for generations, lasting forever and inspiring things around the world. This is a gift from the mountains to human beings as they silently support everyone through each season every year.