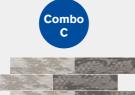

#### Colourways

T81310 / Walnut

T81307 / Shadow

The combination of the same colour scheme or different colour schemes between the four series can also present a good effect. Here are some examples.

Pile Fibre Dye Method Gauge Pile Height Total Thickness Tile size **Total Weight** Secondary Back Stain Resistance