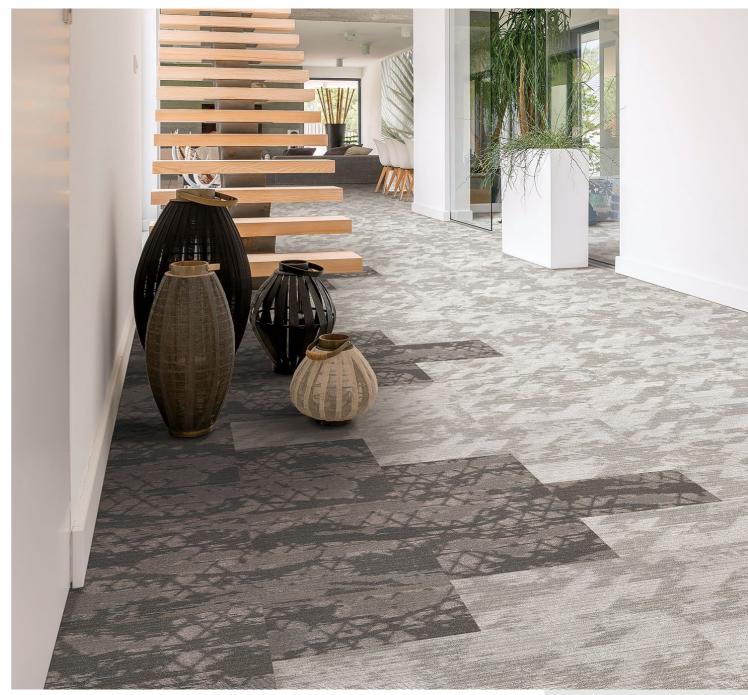

### ABSTRACT **T810**

The wind is intangible, passing through the wheat fields while caressing the grass, and leaving its own footprints behind.

# WIND IS ABSTRACT

The wind leaves a trail behind with its ever-changing form. Clouds shaped into animals in the sky, wheat leaning to a side in the rye, are all its work of art.

T81010 / T81011 Herringbone

T81004 / T81011 Herringbone

Always on the move, the wind is free to go wherever it wants whenever it wants, inspiring artists to break out of their shells and make a dent in the universe.

T81004 / T81006 Ashlar

### ABSTRACT T810