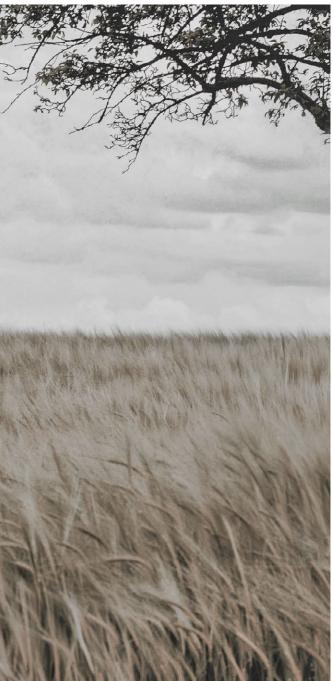

### ABSTRACT **T810**

The wind is intangible, passing through the wheat fields while caressing the grass, and leaving its own footprints behind.

# WIND IS ABSTRACT

The wind leaves a trail behind with its ever-changing form. Clouds shaped into animals in the sky, wheat leaning to a side in the rye, are all its work of art.

T81010 / T81011 Herringbone

T81004 / T81011 Herringbone

Always on the move, the wind is free to go wherever it wants whenever it wants, inspiring artists to break out of their shells and make a dent in the universe.

T81004 / T81006 Ashlar