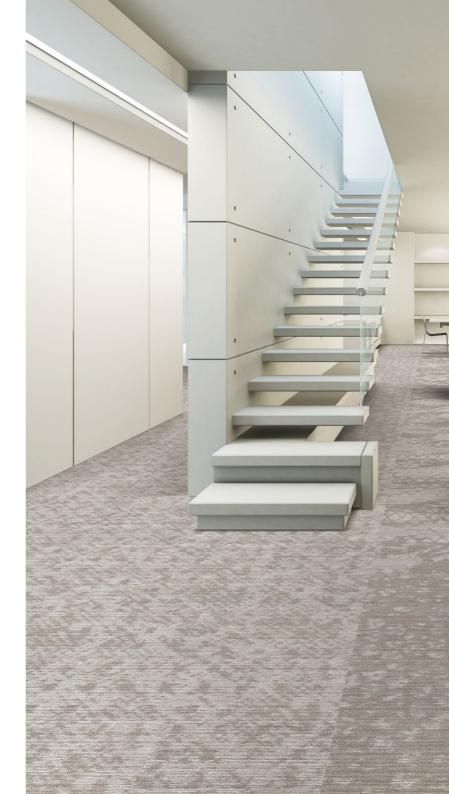

### NATURE AND ART WORKING TOGETHER

Nature brings us comfort, flexibility, and beauty, while art makes beautiful things abstract. Nature blends into art, creating a wide range of variety of decorations and designs for indoor spaces. These nature-inspired flooring designs can soothe and calm people in a time when everything is fast-paced and people are overwhelmed with information and workload, bringing them a step closer to nature.