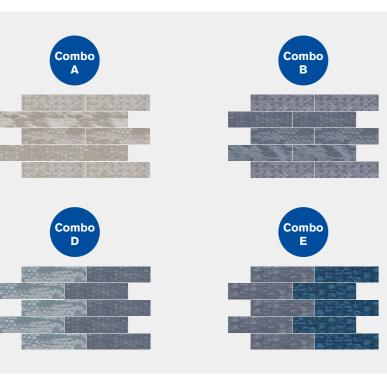

#### Colourways

T81011 / Beige

T81005 / Coin

T81006 / Pewter

The combination of the same colour scheme or different colour schemes between the four series can also present a good effect. Here are some examples.

T81004 / Navy

Combo E

•••

T81011 / T81111 / T81211 / T81311 Ashlar

#### Here are some examples.

Combo E

....

T81006 / T81106 / T81206 / T81306 Ashlar