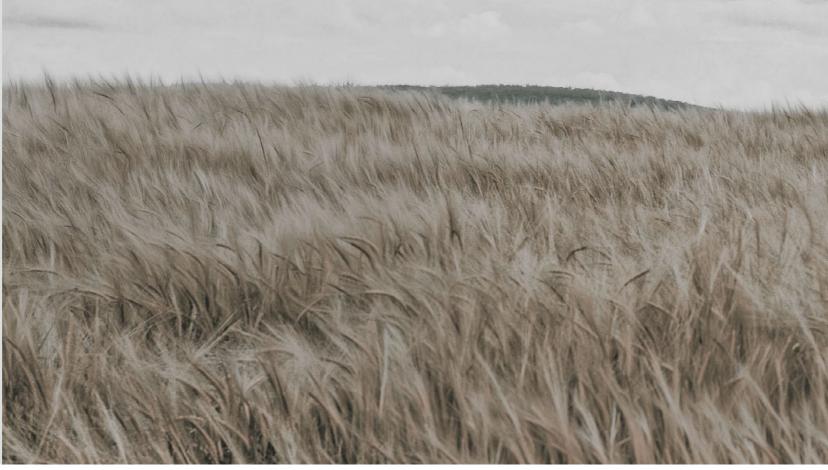

### ABSTRACT **T810**

The wind is intangible, passing through the wheat fields while caressing the grass, and leaving its own footprints behind.

# WIND IS ABSTRACT

The wind leaves a trail behind with its ever-changing form. Clouds shaped into animals in the sky, wheat leaning to a side in the rye, are all its work of art.

T81010 / T81011 Herringbone

T81004 / T81011 Herringbone

Always on the move, the wind is free to go wherever it wants whenever it wants, inspiring artists to break out of their shells and make a dent in the universe.

T81004 / T81006 Ashlar