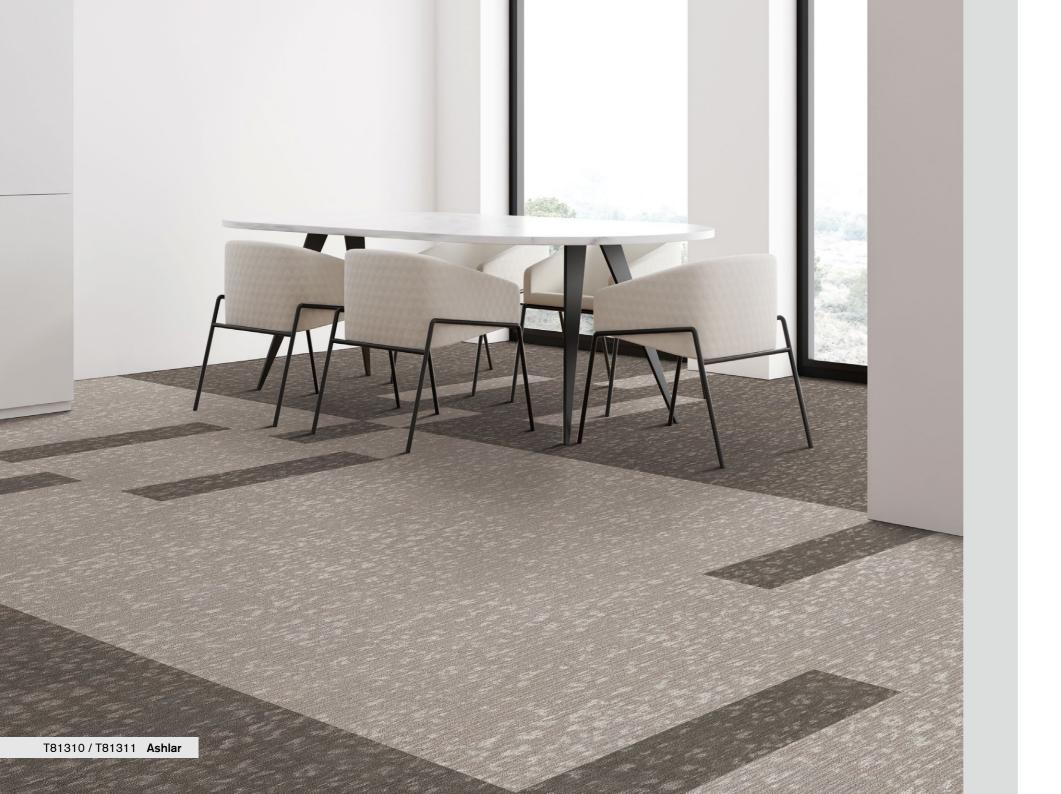

#### Colourways

T81310 / Walnut

T81307 / Shadow

The combination of the same colour scheme or different colour schemes between the four series can also present a good effect. Here are some examples.

Pile Fibre Dye Method Gauge Pile Height Total Thickness Tile size **Total Weight** Secondary Back Stain Resistance