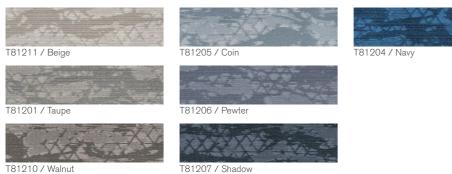

#### Colourways

T81011 / Beige

T81005 / Coin

T81006 / Pewter

The combination of the same colour scheme or different colour schemes between the four series can also present a good effect. Here are some examples.

#### Colourways

T81111 / Beige

T81104 / Navy

T81106 / Pewter

The combination of the same colour scheme or different colour schemes between the four series can also present a good effect.

#### Colourways

T81310 / Walnut

T81307 / Shadow

The combination of the same colour scheme or different colour schemes between the four series can also present a good effect. Here are some examples.

Pile Fibre Dye Method Gauge Pile Height Total Thickness Tile size **Total Weight** Secondary Back Stain Resistance