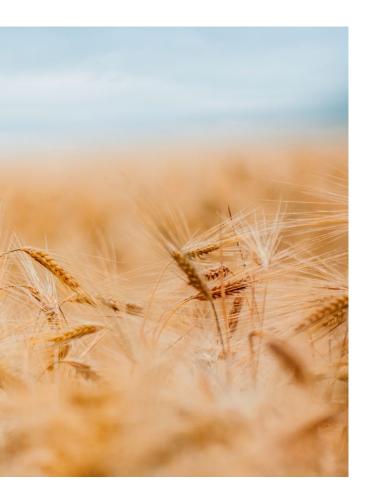

### ABSTRACT **T810**

The wind is intangible, passing through the wheat fields while caressing the grass, and leaving its own footprints behind.

# WIND IS ABSTRACT

The wind leaves a trail behind with its ever-changing form. Clouds shaped into animals in the sky, wheat leaning to a side in the rye, are all its work of art.

T81010 / T81011 Herringbone

T81004 / T81011 Herringbone

Always on the move, the wind is free to go wherever it wants whenever it wants, inspiring artists to break out of their shells and make a dent in the universe.

T81004 / T81006 Ashlar