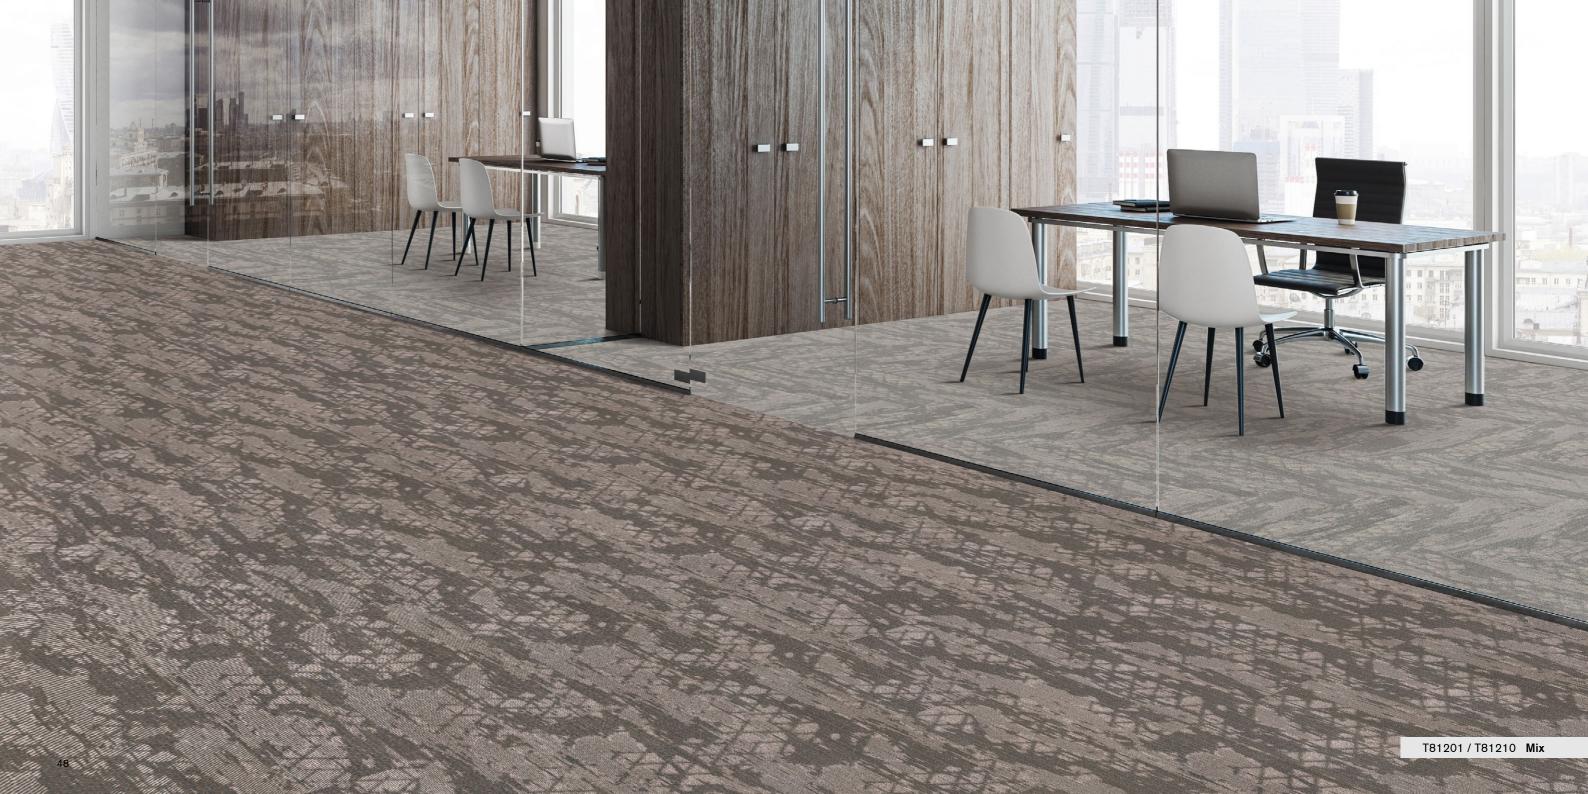

### NATURE AND ART WORKING TOGETHER

Nature brings us comfort, flexibility, and beauty, while art makes beautiful things abstract. Nature blends into art, creating a wide range of variety of decorations and designs for indoor spaces. These nature-inspired flooring designs can soothe and calm people in a time when everything is fast-paced and people are overwhelmed with information and workload, bringing them a step closer to nature.

# WIND IS ABSTRACT

The wind leaves a trail behind with its ever-changing form. Clouds shaped into animals in the sky, wheat leaning to a side in the rye, are all its work of art.

T81010 / T81011 Herringbone

T81004 / T81011 Herringbone

Always on the move, the wind is free to go wherever it wants whenever it wants, inspiring artists to break out of their shells and make a dent in the universe.

T81004 / T81006 Ashlar