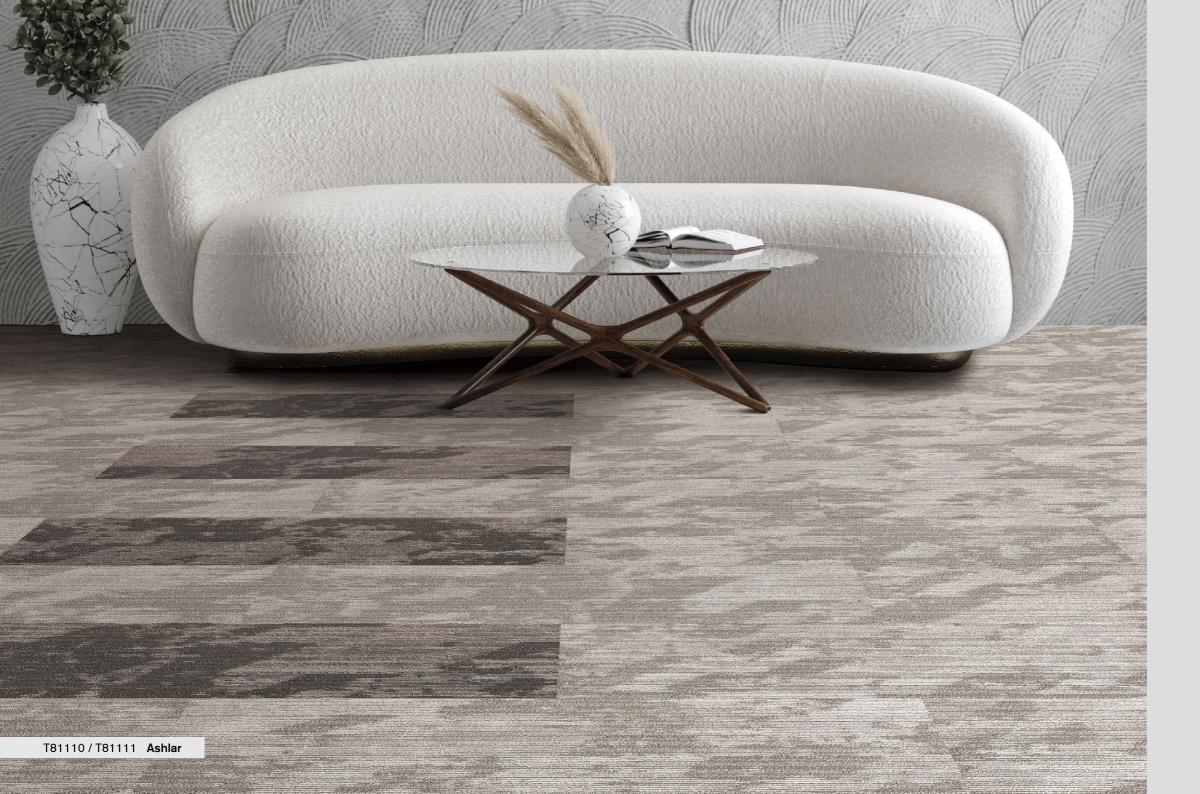

own footprints behind.

# WIND IS ABSTRACT









The wind leaves a trail behind with its ever-changing form. Clouds shaped into animals in the sky, wheat leaning to a side in the rye, are all its work of art.

T81010 / T81011 Herringbone









T81004 / T81011 Herringbone



Always on the move, the wind is free to go wherever it wants whenever it wants, inspiring artists to break out of their shells and make a dent in the universe.

T81004 / T81006 Ashlar







### ABSTRACT T810

#### Colourways



T81011 / Beige

T81005 / Coin





T81006 / Pewter





The combination of the same colour scheme or different colour schemes between the four series can also present a good effect. Here are some examples.

T81004 / Navy







Combo E





•••



T81011 / T81111 / T81211 / T81311 Ashlar



# **CUBE T**811

Soil provides stable foundation beneath our feet. And when we need something more, it can even be transformed into cement and bricks to create the thickest, strongest shelters for everyone to enjoy.

# SOIL IS CU BE







### Sustain

Mountains stand upright between the sky and the earth with flowers blooming everywhere; they act as a role model for generations, lasting forever and inspiring things around the world. This is a gift from the mountains to human beings as they silently support everyone through each season every year.

T81110 Ashlar









T81106 / T81107 Ashlar





### CUBE **T811**

#### Colourways



T81111 / Beige





T81104 / Navy





T81106 / Pewter





The combination of the same colour scheme or different colour schemes between the four series