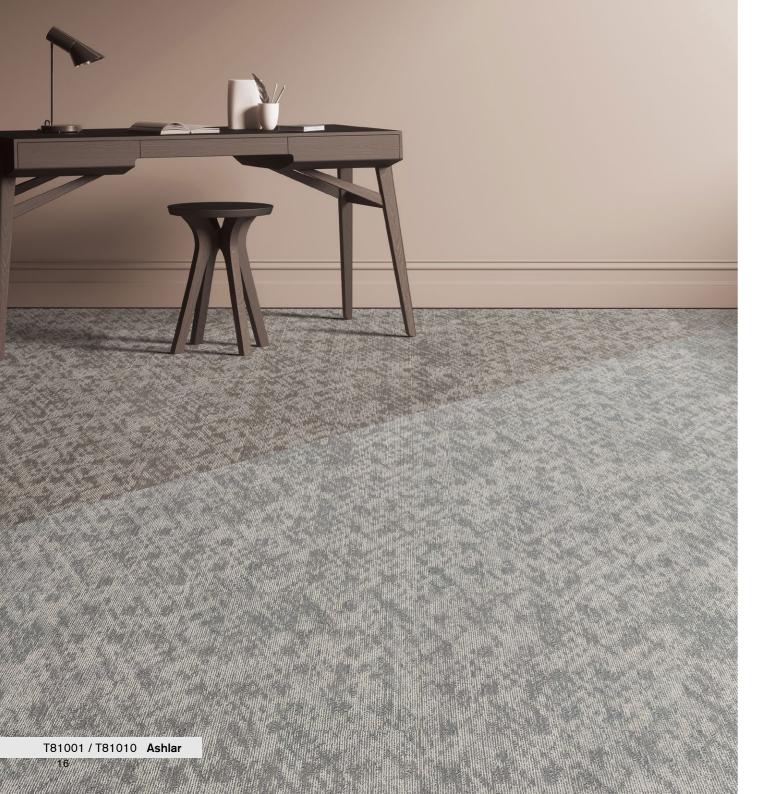

### ABSTRACT **T810**

The wind is intangible, passing through the wheat fields while caressing the grass, and leaving its own footprints behind.

# WIND IS ABSTRACT

The wind leaves a trail behind with its ever-changing form. Clouds shaped into animals in the sky, wheat leaning to a side in the rye, are all its work of art.

T81010 / T81011 Herringbone

T81004 / T81011 Herringbone

Always on the move, the wind is free to go wherever it wants whenever it wants, inspiring artists to break out of their shells and make a dent in the universe.

T81004 / T81006 Ashlar

### ABSTRACT T810