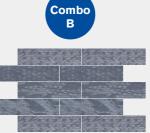

#### Colourways

The combination of the same colour scheme or different colour schemes between the four series can also present a good effect. Here are some examples.

T81111 / T81210 Ashlar