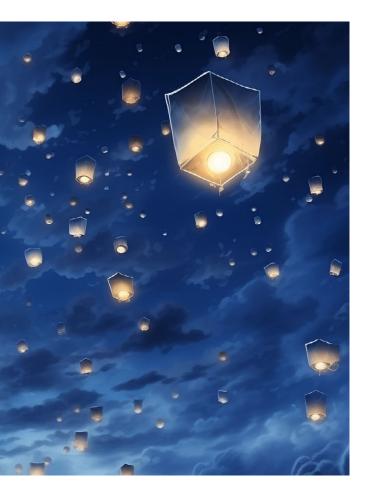

### ABSTRACT **T810**

The wind is intangible, passing through the wheat fields while caressing the grass, and leaving its own footprints behind.

# WIND IS ABSTRACT

The wind leaves a trail behind with its ever-changing form. Clouds shaped into animals in the sky, wheat leaning to a side in the rye, are all its work of art.

T81010 / T81011 Herringbone

T81004 / T81011 Herringbone

Always on the move, the wind is free to go wherever it wants whenever it wants, inspiring artists to break out of their shells and make a dent in the universe.

T81004 / T81006 Ashlar