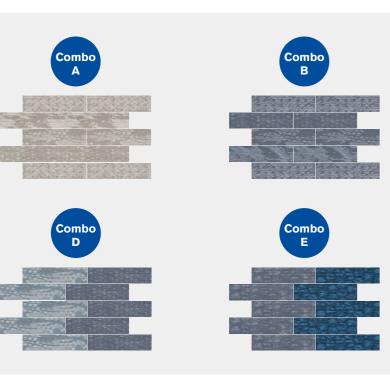

#### Colourways

T81011 / Beige

T81005 / Coin

T81006 / Pewter

The combination of the same colour scheme or different colour schemes between the four series can also present a good effect. Here are some examples.

T81004 / Navy

Combo E

•••

T81011 / T81111 / T81211 / T81311 Ashlar

#### Colourways

T81111 / Beige

T81104 / Navy

T81106 / Pewter

The combination of the same colour scheme or different colour schemes between the four series can also present a good effect.

#### Here are some examples.

Combo E

....

T81006 / T81106 / T81206 / T81306 Ashlar