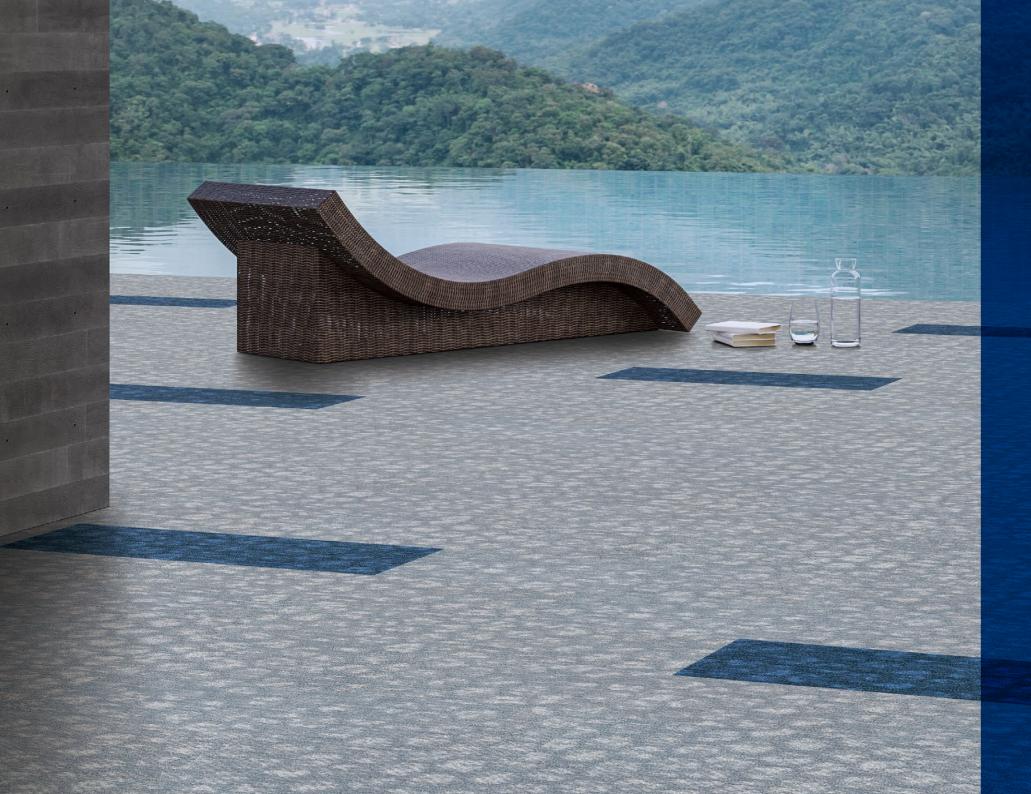

### DESIGN INSIGHT -DESIGNER'S CHOICE NATURE AND ART WORKING TOGETHER

Nature encompasses everything in between meanwhile becoming the source of inspiration. We begin with the four natural elements of wind, fire, water, and soil, expand our imagination, and create limitless designs.

### NATURE AND ART WORKING TOGETHER

Nature brings us comfort, flexibility, and beauty, while art makes beautiful things abstract. Nature blends into art, creating a wide range of variety of decorations and designs for indoor spaces. These nature-inspired flooring designs can soothe and calm people in a time when everything is fast-paced and people are overwhelmed with information and workload, bringing them a step closer to nature.