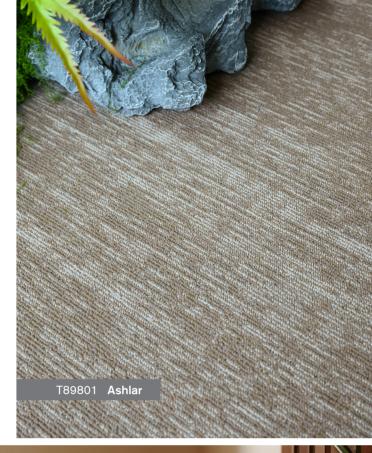

## Pālāma

T898 product insight

Drawing inspiration from palm leaves, T898 Pālāma captures the graceful lines of leaf veins through delicate textural patterns. The interplay of light and shadow in layered tones evokes the feeling of dappled sunlight in a tropical forest, grounded in warm earth tones. Ideal for premium commercial and hospitality settings, its durable surface blends elegance with practicalityinfusing interiors with serenity and the quiet vitality of nature.