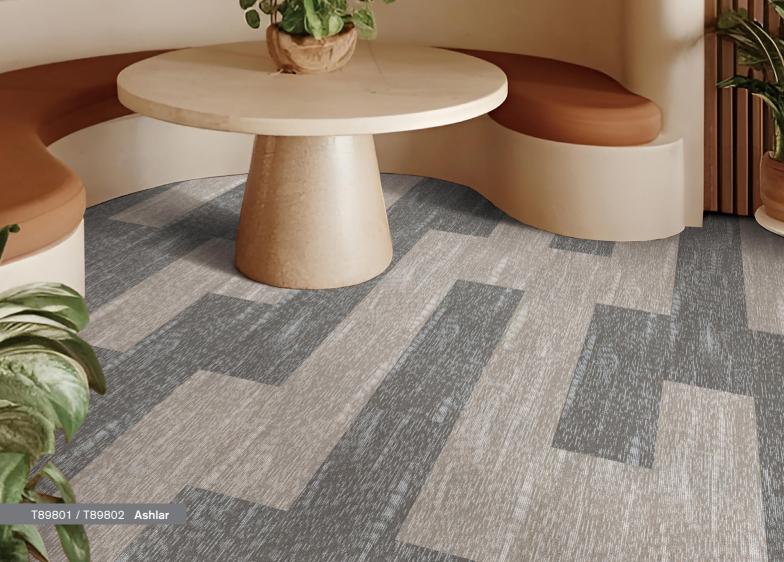

## Pālāma

T898 product insight

Drawing inspiration from palm leaves, T898 Pālāma captures the graceful lines of leaf veins through delicate textural patterns. The interplay of light and shadow in layered tones evokes the feeling of dappled sunlight in a tropical forest, grounded in warm earth tones. Ideal for premium commercial and hospitality settings, its durable surface blends elegance with practicalityinfusing interiors with serenity and the quiet vitality of nature.