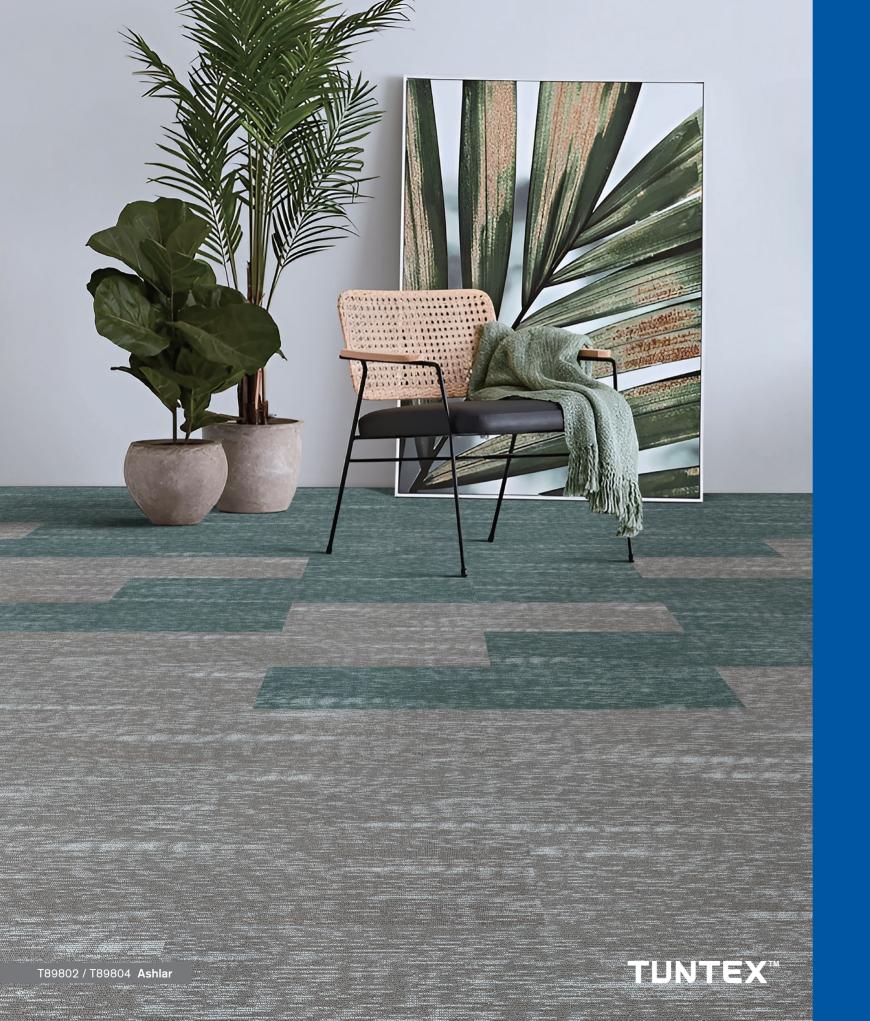

## Pālāma

T898 product insight

Drawing inspiration from palm leaves, T898 Pālāma captures the graceful lines of leaf veins through delicate textural patterns. The interplay of light and shadow in layered tones evokes the feeling of dappled sunlight in a tropical forest, grounded in warm earth tones. Ideal for premium commercial and hospitality settings, its durable surface blends elegance with practicalityinfusing interiors with serenity and the quiet vitality of nature.