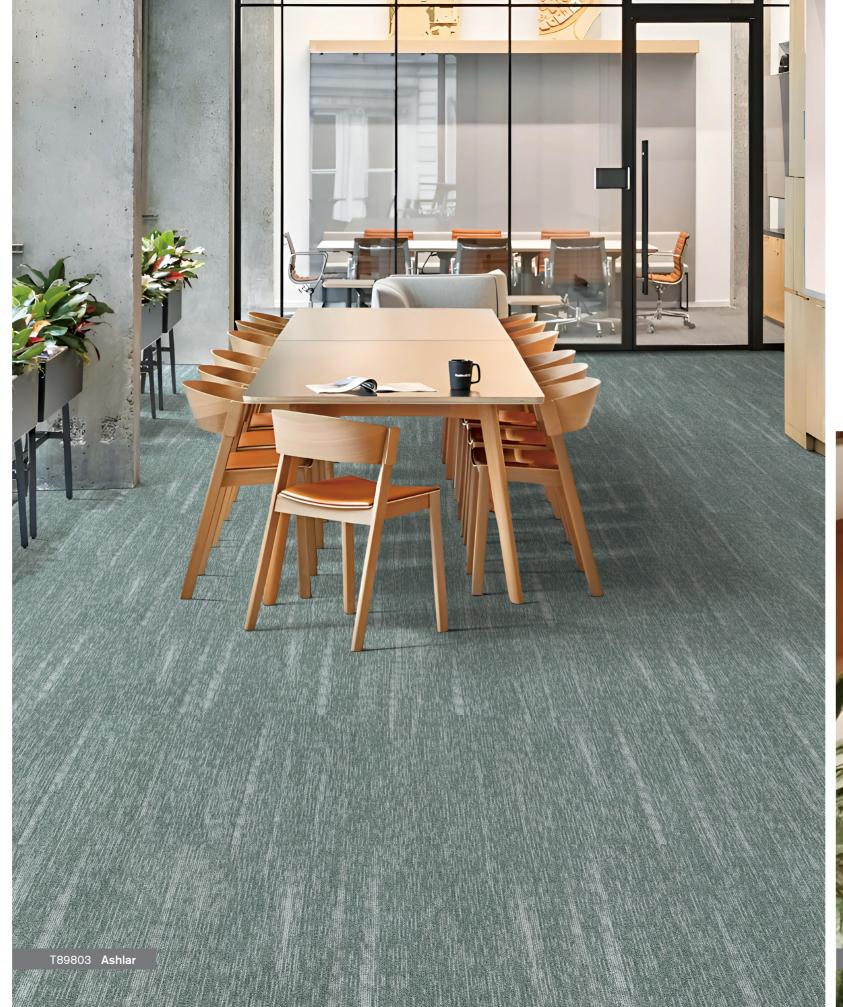

## Pālāma

T898 product insight

Drawing inspiration from palm leaves, T898 Pālāma captures the graceful lines of leaf veins through delicate textural patterns. The interplay of light and shadow in layered tones evokes the feeling of dappled sunlight in a tropical forest, grounded in warm earth tones. Ideal for premium commercial and hospitality settings, its durable surface blends elegance with practicalityinfusing interiors with serenity and the quiet vitality of nature.