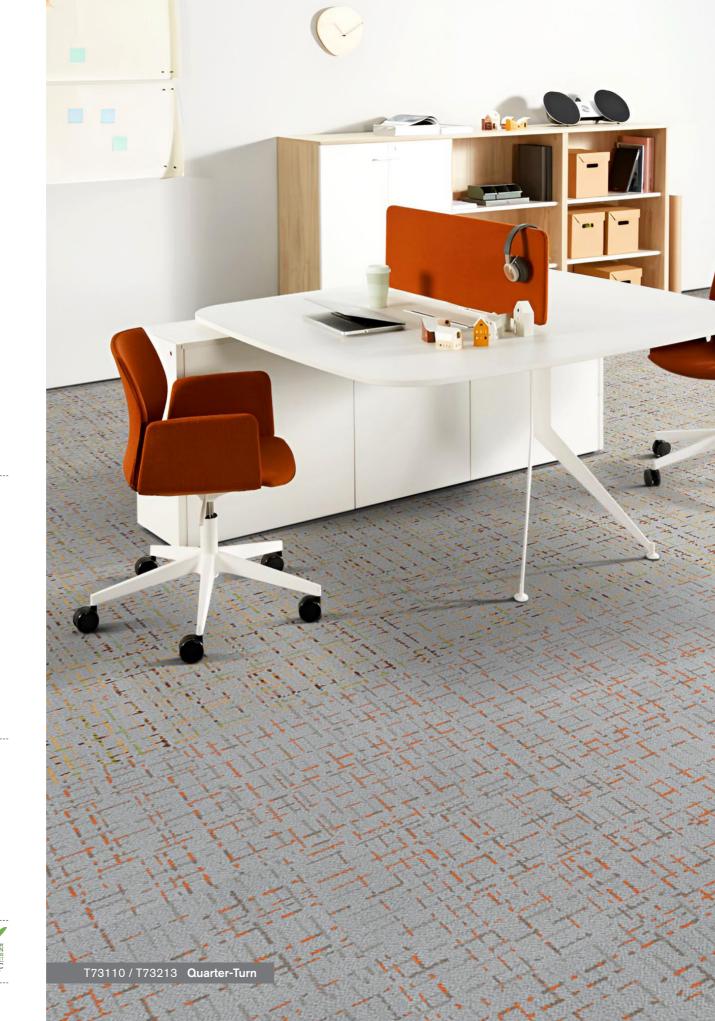

## Confetti Sprinkles & Confetti

T731 & T732 product insight

> Inspired by scattered confetti, T732 Confetti combines candy-colored hues with geometric blocks to brighten dull spaces with playful energy. Its companion, T731 Confetti Sprinkles, takes a bolder and more flexible approach to color, creating a lively expression of modern spatial art.