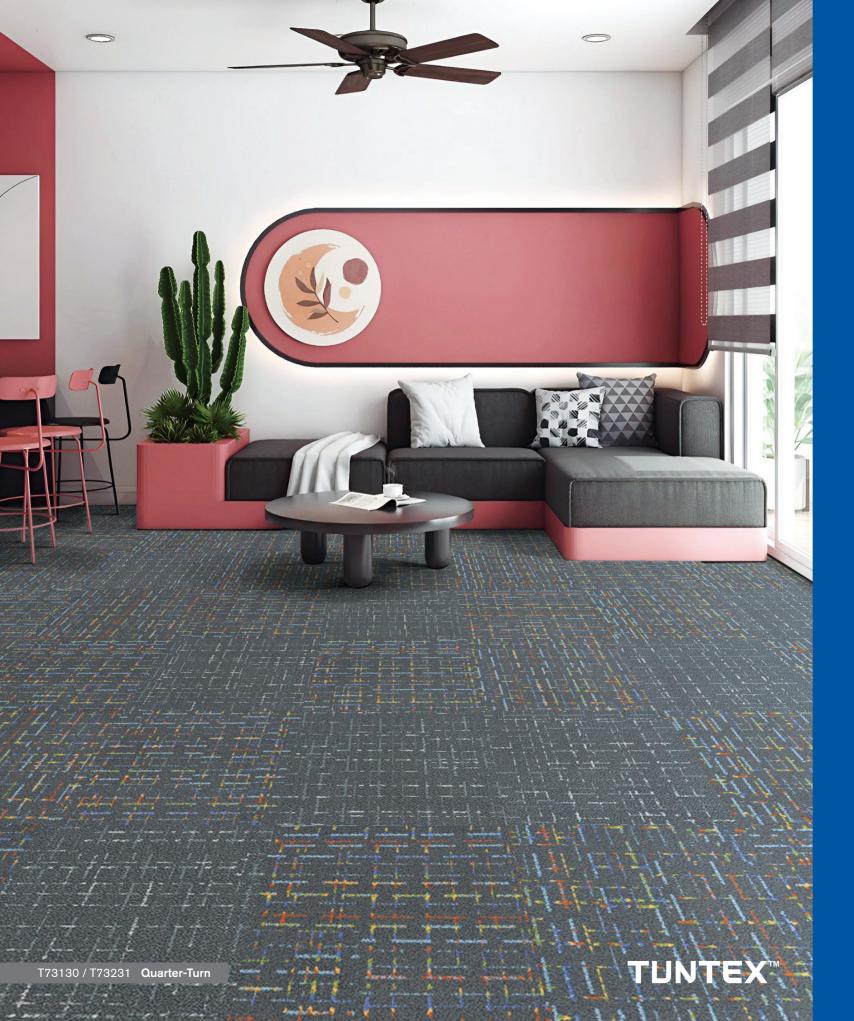

## Confetti Sprinkles & Confetti

T731 & T732 product insight

> Inspired by scattered confetti, T732 Confetti combines candy-colored hues with geometric blocks to brighten dull spaces with playful energy. Its companion, T731 Confetti Sprinkles, takes a bolder and more flexible approach to color, creating a lively expression of modern spatial art.