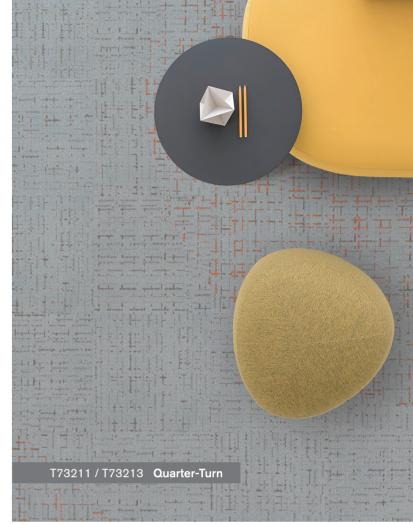

## Confetti Sprinkles & Confetti

T731 & T732 product insight

> Inspired by scattered confetti, T732 Confetti combines candy-colored hues with geometric blocks to brighten dull spaces with playful energy. Its companion, T731 Confetti Sprinkles, takes a bolder and more flexible approach to color, creating a lively expression of modern spatial art.