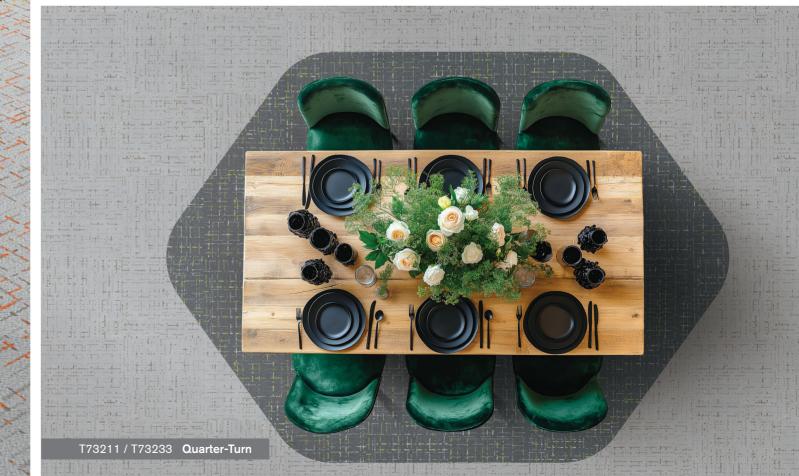

## Confetti Sprinkles & Confetti

T731 & T732 product insight

> Inspired by scattered confetti, T732 Confetti combines candy-colored hues with geometric blocks to brighten dull spaces with playful energy. Its companion, T731 Confetti Sprinkles, takes a bolder and more flexible approach to color, creating a lively expression of modern spatial art.