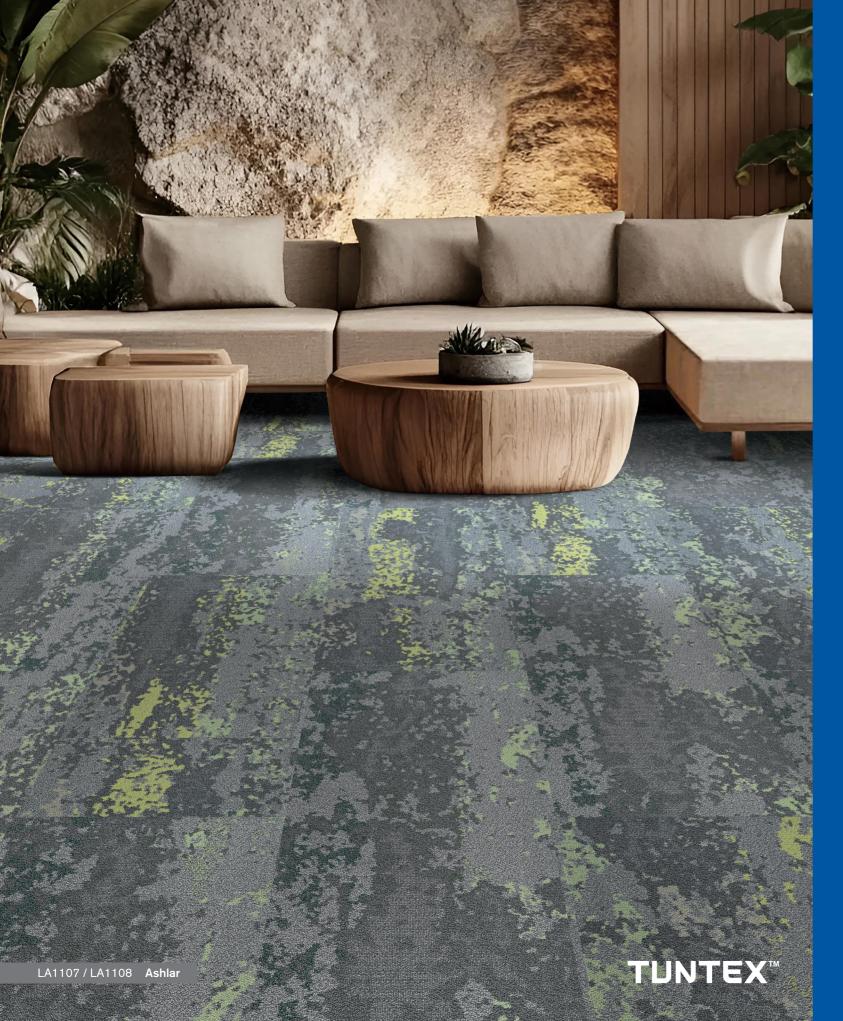

## **Stratum**

LA11 product insight

Over millions of years, the forces of nature-wind erosion, flowing water—have carved overlapping textures into layers of rock, leaving behind the Earth's unique signature. LA11 Stratum translates this dynamic, natural stratification into a visual language for carpet, offering a flooring solution where functionality meets artistry.

Paired with the newly launched LuxCushion™ Air backing, it delivers just the right amount of support while offering a soothing, cushioned experience underfoot.