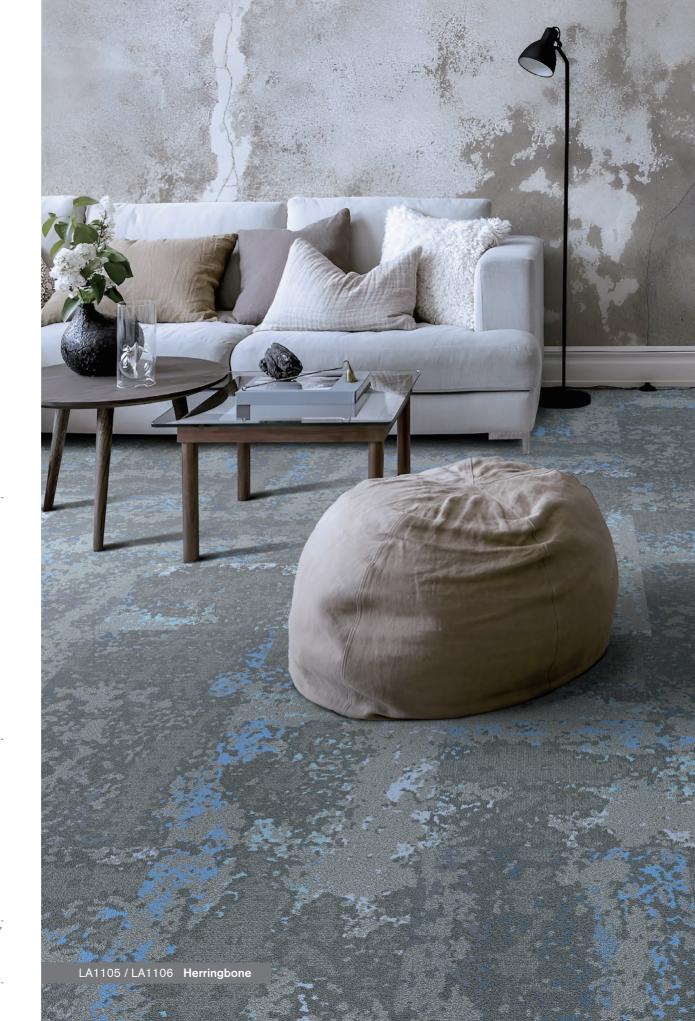

## **Stratum**

LA11 product insight

Over millions of years, the forces of nature-wind erosion, flowing water—have carved overlapping textures into layers of rock, leaving behind the Earth's unique signature. LA11 Stratum translates this dynamic, natural stratification into a visual language for carpet, offering a flooring solution where functionality meets artistry.

Paired with the newly launched LuxCushion™ Air backing, it delivers just the right amount of support while offering a soothing, cushioned experience underfoot.