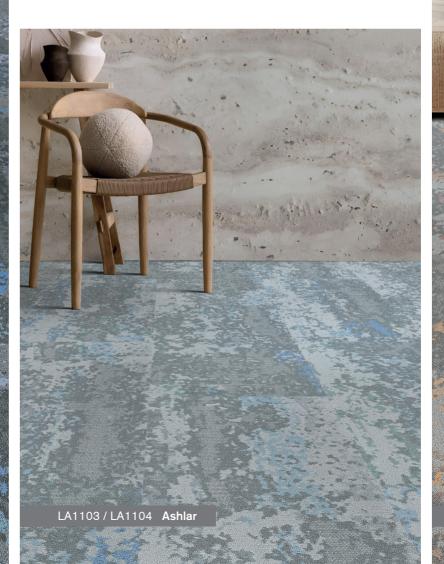

## Stratum

LA1103 Apatite

LA1107 Epidote

LA1102 Pyrite

Celestite

LA1104

LA1106 Lolite

LA1105 Lazuli

## **Stratum**

LA11 product insight

Over millions of years, the forces of nature-wind erosion, flowing water—have carved overlapping textures into layers of rock, leaving behind the Earth's unique signature. LA11 Stratum translates this dynamic, natural stratification into a visual language for carpet, offering a flooring solution where functionality meets artistry.

Paired with the newly launched LuxCushion™ Air backing, it delivers just the right amount of support while offering a soothing, cushioned experience underfoot.