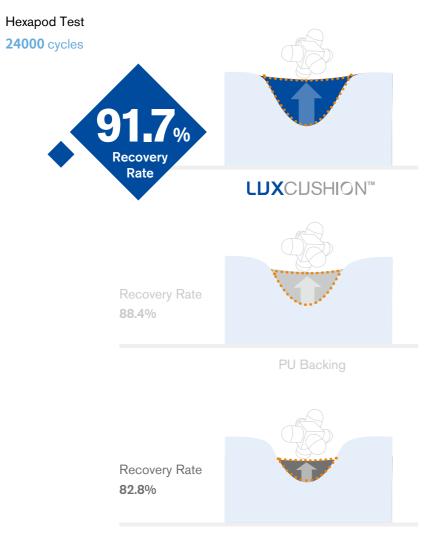

#### **Better Resilience Than Typical Backing Systems**

Tuntex Lab shows evidence that the recovery rate of LuxCushion<sup>™</sup> outclasses the performance of felt backing and PU backing after industry accepted Hexapod testing.