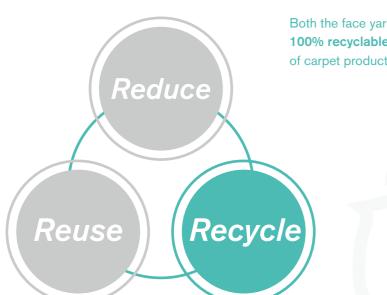

Carpet

Installation

Both the face yarn and the backing are 100% recyclable to create the green cycle of carpet production.

Manufacturing process of typical backing systems

Recycle plastic

Smash

LuxCushion<sup>™</sup> repurposes high resilience nylon that is a byproduct from yarn wasted during the carpet manufacturing process and directly reproduces into the backing in the original factory. Energy, resources and carbon emissions that were required in the past have been decreased to protect the environment.

Melt

By shortening manufacturing process and logistics distances, it helps to achieve an overall reduction of **water resources**, energy, and carbon emissions.

Traditional backing systems require a tedious flow path from raw plastic to finished products, which consumes a great deal of water resources and energy, and generates plenty of carbon emissions.