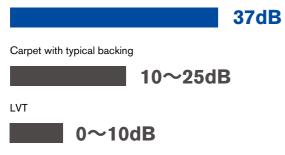

#### **Impact Sound Insulation** $\Delta Lw$

More Than Comfort

Impact sound insulation refers to the ability to prevent the transmission of impact noise, such as footsteps, dragging furniture and falling objects between floors or rooms.

LuxCushion<sup>™</sup> tests a reduction of transmitted impact noise by 37dB according to ISO 10140, which is 5 times better than LVT, and an increase of 50% compared to typical backing.

#### LUXCUSHION<sup>™</sup> Carpet with LuxCushion<sup>™</sup>

Note: Impact sound insulation of other flooring coverings is a reference value and will vary depending on products.

. The data is the laboratory test result, and it is subject to different according to the change of experimental environment