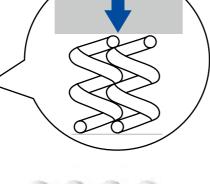

#### **Better Resilience Than Typical Backing Systems**

Tuntex Lab shows evidence that the recovery rate of LuxCushion<sup>™</sup> outclasses the performance of felt backing and PU backing after industry accepted Hexapod testing.

Felt Backing

Fiber glass is added to ensure excellent dimensional stability and durability

Yarn of LuxCushion<sup>™</sup> adopts the shape of spring. With a superior resilience performance, the carpet can recover quickly after usage.