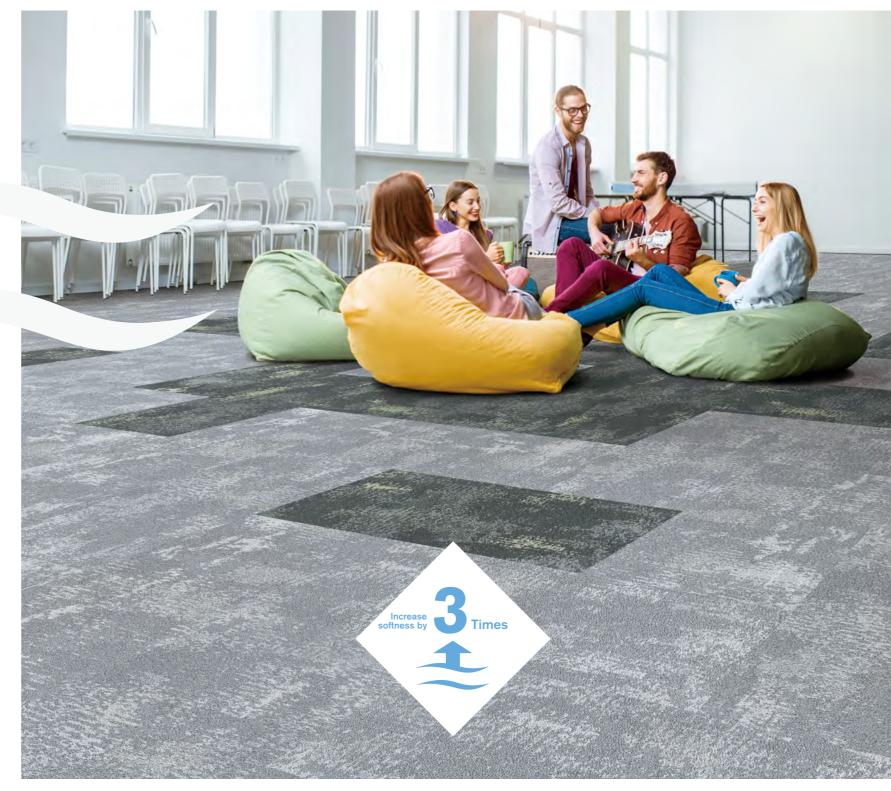

#### More Softness, Better Comfort

Tuntex Lab has performed load testing on different backings. Results show a positive correlation between the thickness of backings and softness. The backing of LuxCushion<sup>™</sup> is softer than felt backing and the softness increased by three times.

#### **Significantly Reduces Foot Fatigue**

More Than Comfort

With greatly elevated softness, LuxCushion<sup>™</sup> gives not only sound underfoot comfort but also better foot support. Both can effectively work with relieving the soreness and fatigue of muscles. Experiments prove that compared to typical backing systems, carpets with LuxCushion<sup>™</sup> improved comfort level by about 30.2% and reduced foot fatigue by about 19.8%.