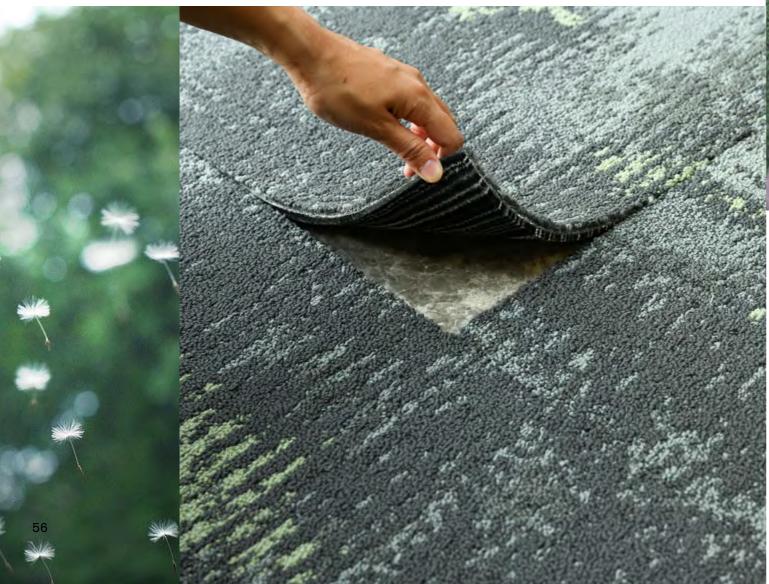

## Revolutionary New Backing System

nexlon<sup>™</sup> – premium 01 solution dyed nylon 02 **Reinforced fiber glass** LuxCushion<sup>™</sup> – repurposed 03 high resilience nylon

#### **Creative Backing Structure**

Different from typical backing systems, LuxCushion<sup>™</sup> repurposes high resilience nylon that is a byproduct from yarn wasted during carpet manufacturing process. Compared to typical felt or foam backing, LuxCushion<sup>™</sup> shows a superior resilience performance thanks to its unique 3D structure. Tufted like "springs", LuxCushion<sup>™</sup> provides better underfoot comfort for indoor environment.