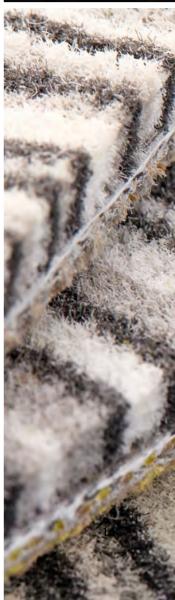

#### **Creative Backing Structure**

Different from typical backing systems, LuxCushion<sup>™</sup> repurposes high resilience nylon that is a byproduct from yarn wasted during carpet manufacturing process. Compared to typical felt or foam backing, LuxCushion<sup>™</sup> shows a superior resilience performance thanks to its unique 3D structure. Tufted like "springs", LuxCushion<sup>™</sup> provides better underfoot comfort for indoor environment.

## Improve **Underfoot Comfort**

LuxCushion<sup>™</sup> repurposes high resilience nylon as the major material for backing systems

The yarns are arranged spirally and vertically, showing outstanding strengths of support and resilience. It brings unprecedented underfoot experience in terms of improving softness and relieving foot fatigue. Also, more security is provided to reduce the risk of falls and injury. It can be applied

Felt Backing

Fiber glass is added to ensure excellent dimensional stability and durability

Yarn of LuxCushion<sup>™</sup> adopts the shape of spring. With a superior resilience performance, the carpet can recover quickly after usage.