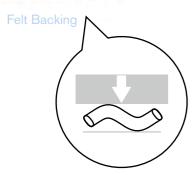

#### More Softness, Better Comfort

Tuntex Lab has performed load testing on different backings. Results show a positive correlation between the thickness of backings and softness. The backing of LuxCushion<sup>™</sup> is softer than felt backing and the softness increased by three times.

#### **LUX**CUSHION<sup>™</sup>

before

Felt Backing

af

 $\ensuremath{^*\text{The}}$  research data in the article comes from Tuntex Lab. All rights reserved.