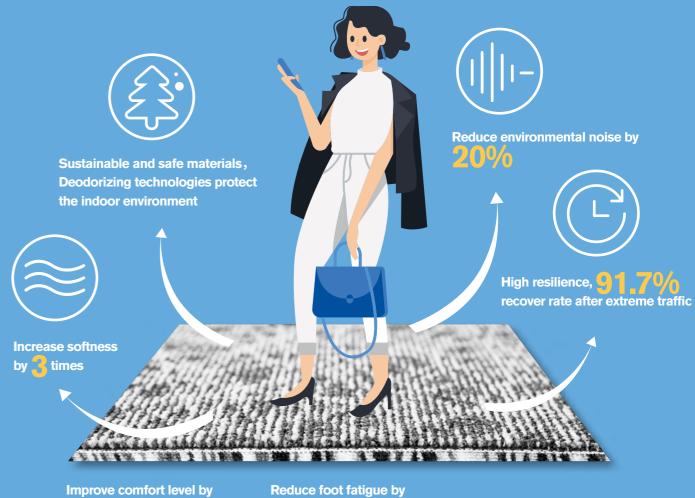

#### More Softness, Better Comfort

Tuntex Lab has performed load testing on different backings. Results show a positive correlation between the thickness of backings and softness. The backing of LuxCushion<sup>™</sup> is softer than felt backing and the softness increased by three times.

#### **Significantly Reduces Foot Fatigue**

More Than Comfort

With greatly elevated softness, LuxCushion<sup>™</sup> gives not only sound underfoot comfort but also better foot support. Both can effectively work with relieving the soreness and fatigue of muscles. Experiments prove that compared to typical backing systems, carpets with LuxCushion<sup>™</sup> improved comfort level by about 30.2% and reduced foot fatigue by about 19.8%.

#### **Better Resilience Than Typical Backing Systems**

Tuntex Lab shows evidence that the recovery rate of LuxCushion<sup>™</sup> outclasses the performance of felt backing and PU backing after industry accepted Hexapod testing.

### Better Acoustic Comfort

A comfortable space delivers joy and balance between physical and mental conditions

Noise plays a vital role in affecting indoor comfort, and how to reduce noise through interior design and architecture has always been the vision of Tuntex. The innovative sandwich design of LuxCushion<sup>™</sup> utilizes two layers of nylon fiber, achieving better noise reduction effect and acoustic comfort.

LuxCushion<sup>™</sup> tests a reduction of transmitted impact noise by 37dB according to ISO 10140, which is 5 times better than LVT, and an increase of 50% compared to typical backing.

#### Sound Absorption QW

Sound absorption indicates the capacity to absorb sound energy in the air. Absorption can lessen other unpleasant background noise within the room, for example echo. According to EN ISO 354,LuxCushion™ tests an impressive sound absorption coefficient of 0.40.

#### **Mininum TVOC**

LuxCushion<sup>™</sup>'s simplified structure requires less adhesive, and thus fewer chemical emissions of TVOC generated during manufacturing. LuxCushion<sup>™</sup> has passed the TVOC testing in many countries, providing safety and reliability.

#### **Plasticizer Free**

No plasticizer has been added during the manufacture. It leads LuxCushion<sup>™</sup> to be a safer and more environmentally-friendly choice.

#### **Reduces Indoor Odor**

EcoFresh<sup>™</sup> technologies use a mixture of organic and inorganic ingredients that do not contain any harmful chemical substances. Embedded in the carpet, it benefits the removal of indoor odors. The lasting deodorant effect helps refresh the indoor air.