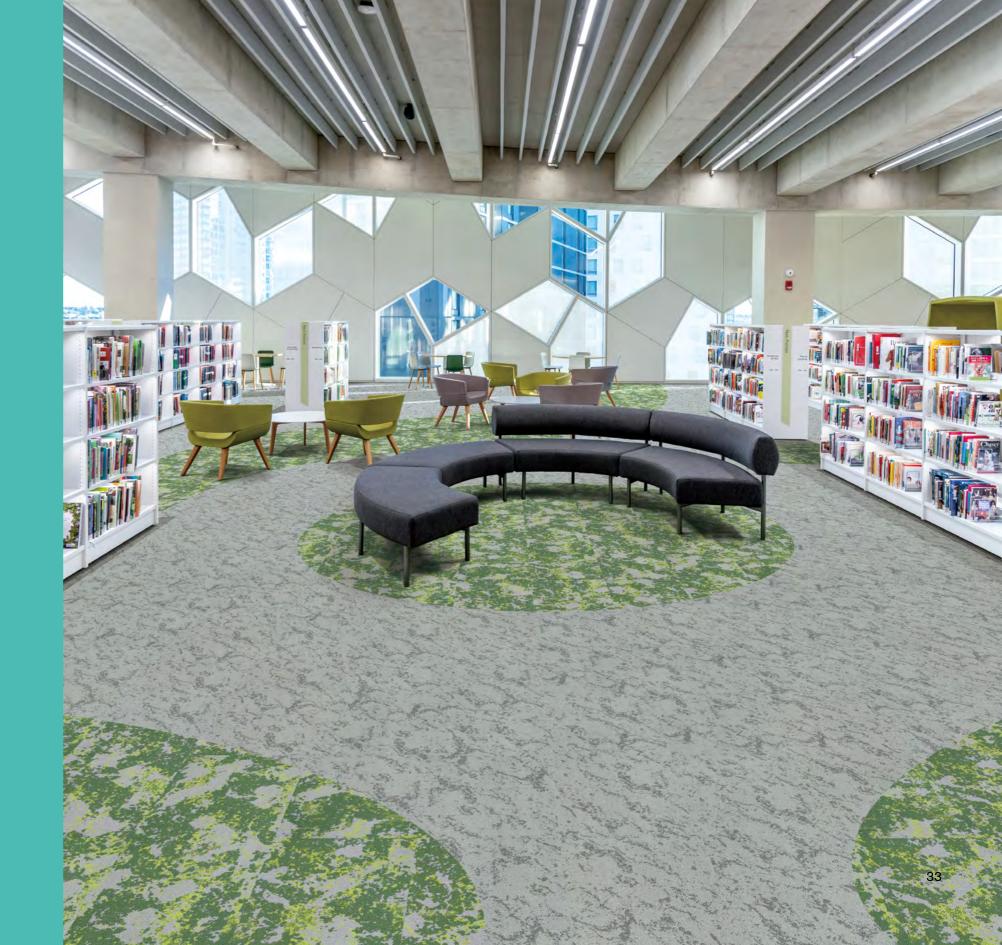

## **Design For Comfort**

Comfort is one of the most important aspects of architectural design, and also the reason to introduce LuxCushion<sup>™</sup>. The development of LuxCushion<sup>™</sup> is a revolutionary upgrade to carpet backing systems, taking performance and comfort experience to the next level.

## Improve **Underfoot Comfort**

LuxCushion<sup>™</sup> repurposes high resilience nylon as the major material for backing systems

The yarns are arranged spirally and vertically, showing outstanding strengths of support and resilience. It brings unprecedented underfoot experience in terms of improving softness and relieving foot fatigue. Also, more security is provided to reduce the risk of falls and injury. It can be applied