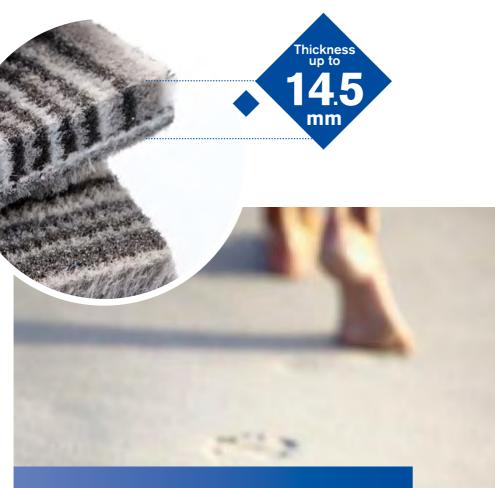

#### **Step Into Luxury**

LuxCushion<sup>™</sup> Cloud products can be up to 14.5mm thick, bringing a new sense of comfort and creating a relaxing indoor experience.

#### **Well-being Oriented**

The flexibility of LuxCushion<sup>™</sup> Cloud is far greater than traditional PVC backing, which minimizes knee stress and makes it easier for users to get tired from standing or sitting for long periods of time.