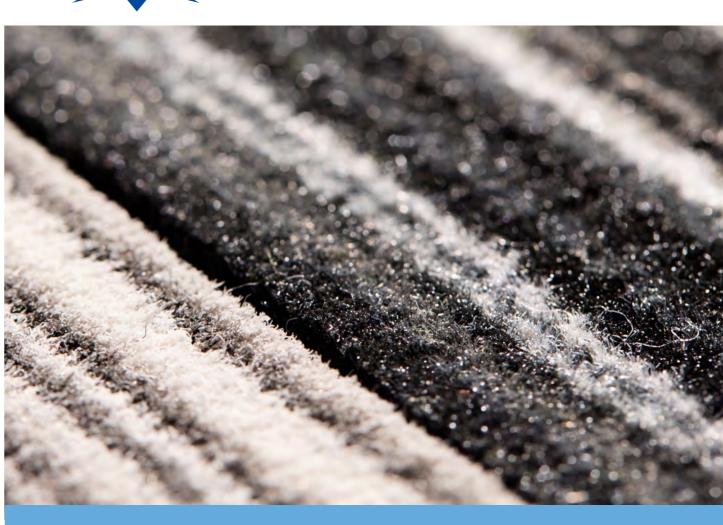

## DESIGN FOR COMFORT

**Deodorizing technologies protect** the indoor environment

30.2%

#### **Significantly Reduces Foot Fatigue**

More Than Comfort

With greatly elevated softness, LuxCushion<sup>™</sup> gives not only sound underfoot comfort but also better foot support. Both can effectively work with relieving the soreness and fatigue of muscles. Experiments prove that compared to typical backing systems, carpets with LuxCushion<sup>™</sup> improved comfort level by about 30.2% and reduced foot fatigue by about 19.8%.

# **LUX**CUSHION<sup>™</sup>

Comfort level improved by approximately 30.2%

Foot fatigue reduced by approximately 19.8%