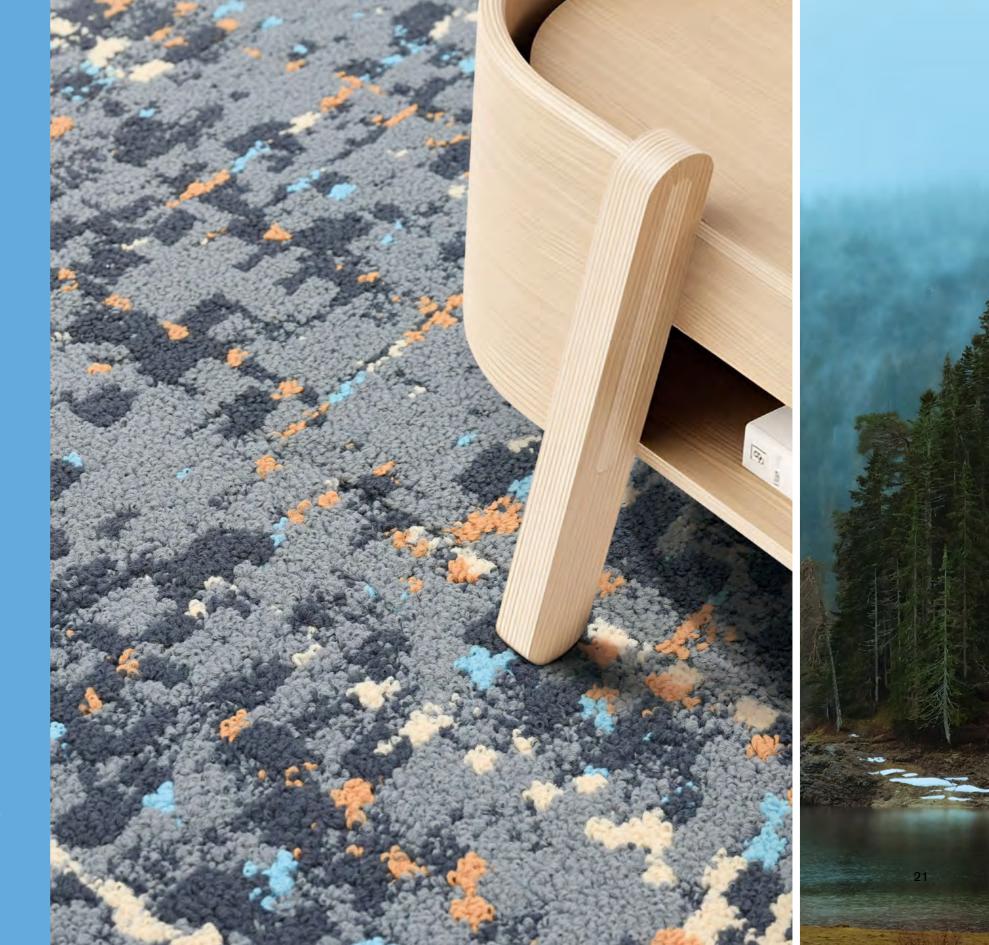

#### **Creative Backing Structure**

Different from typical backing systems, LuxCushion<sup>™</sup> repurposes high resilience nylon that is a byproduct from yarn wasted during carpet manufacturing process. Compared to typical felt or foam backing, LuxCushion<sup>™</sup> shows a superior resilience performance thanks to its unique 3D structure. Tufted like "springs", LuxCushion<sup>™</sup> provides better underfoot comfort for indoor environment.

## Improve **Underfoot Comfort**

LuxCushion<sup>™</sup> repurposes high resilience nylon as the major material for backing systems

The yarns are arranged spirally and vertically, showing outstanding strengths of support and resilience. It brings unprecedented underfoot experience in terms of improving softness and relieving foot fatigue. Also, more security is provided to reduce the risk of falls and injury. It can be applied

Felt Backing

Fiber glass is added to ensure excellent dimensional stability and durability

Yarn of LuxCushion<sup>™</sup> adopts the shape of spring. With a superior resilience performance, the carpet can recover quickly after usage.