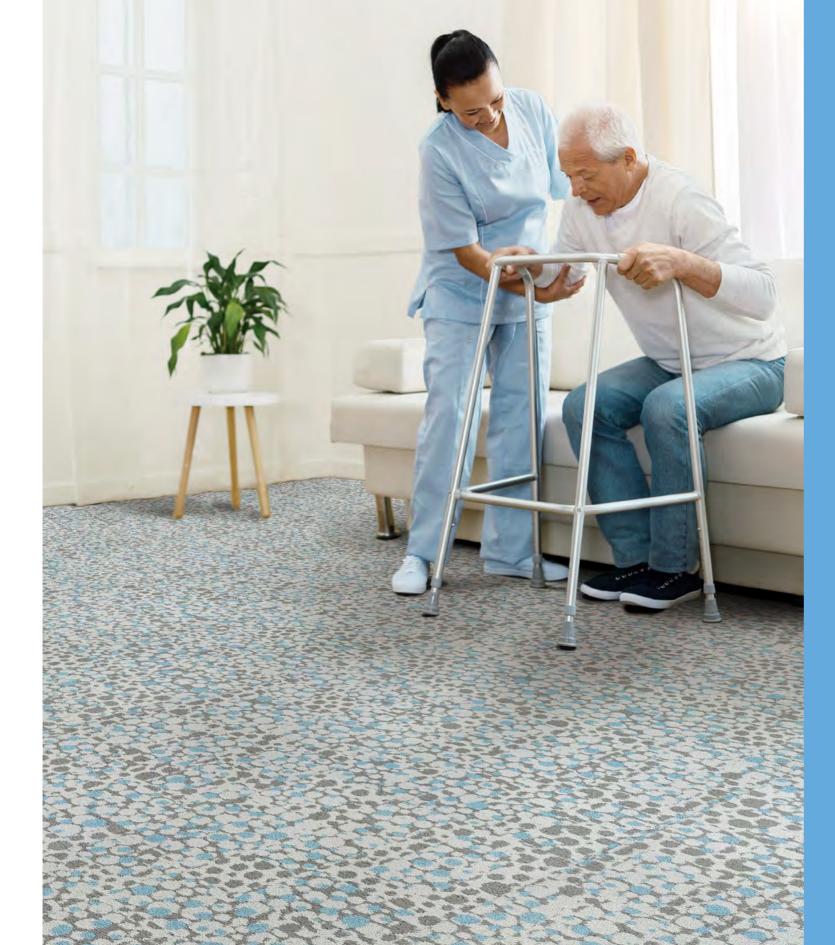

## **Design For Comfort**

Comfort is one of the most important aspects of architectural design, and also the reason to introduce LuxCushion<sup>™</sup>. The development of LuxCushion<sup>™</sup> is a revolutionary upgrade to carpet backing systems, taking performance and comfort experience to the next level.

## Improve **Underfoot Comfort**

LuxCushion<sup>™</sup> repurposes high resilience nylon as the major material for backing systems

The yarns are arranged spirally and vertically, showing outstanding strengths of support and resilience. It brings unprecedented underfoot experience in terms of improving softness and relieving foot fatigue. Also, more security is provided to reduce the risk of falls and injury. It can be applied

#### **Significantly Reduces Foot Fatigue**

More Than Comfort

With greatly elevated softness, LuxCushion<sup>™</sup> gives not only sound underfoot comfort but also better foot support. Both can effectively work with relieving the soreness and fatigue of muscles. Experiments prove that compared to typical backing systems, carpets with LuxCushion<sup>™</sup> improved comfort level by about 30.2% and reduced foot fatigue by about 19.8%.