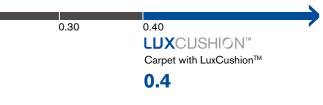

#### Sound Absorption QW

Sound absorption indicates the capacity to absorb sound energy in the air. Absorption can lessen other unpleasant background noise within the room, for example echo. According to EN ISO 354,LuxCushion™ tests an impressive sound absorption coefficient of 0.40.

| Hard Floor | 0~0.05<br>Hard Flooring<br>(Wood, Concrete, etc) |      | 0.15~0.2<br>Carpet with type |  |
|------------|--------------------------------------------------|------|------------------------------|--|
| 0.00       | 0.10                                             |      | 0.20                         |  |
|            | LVT<br>0~(                                       | ).10 |                              |  |