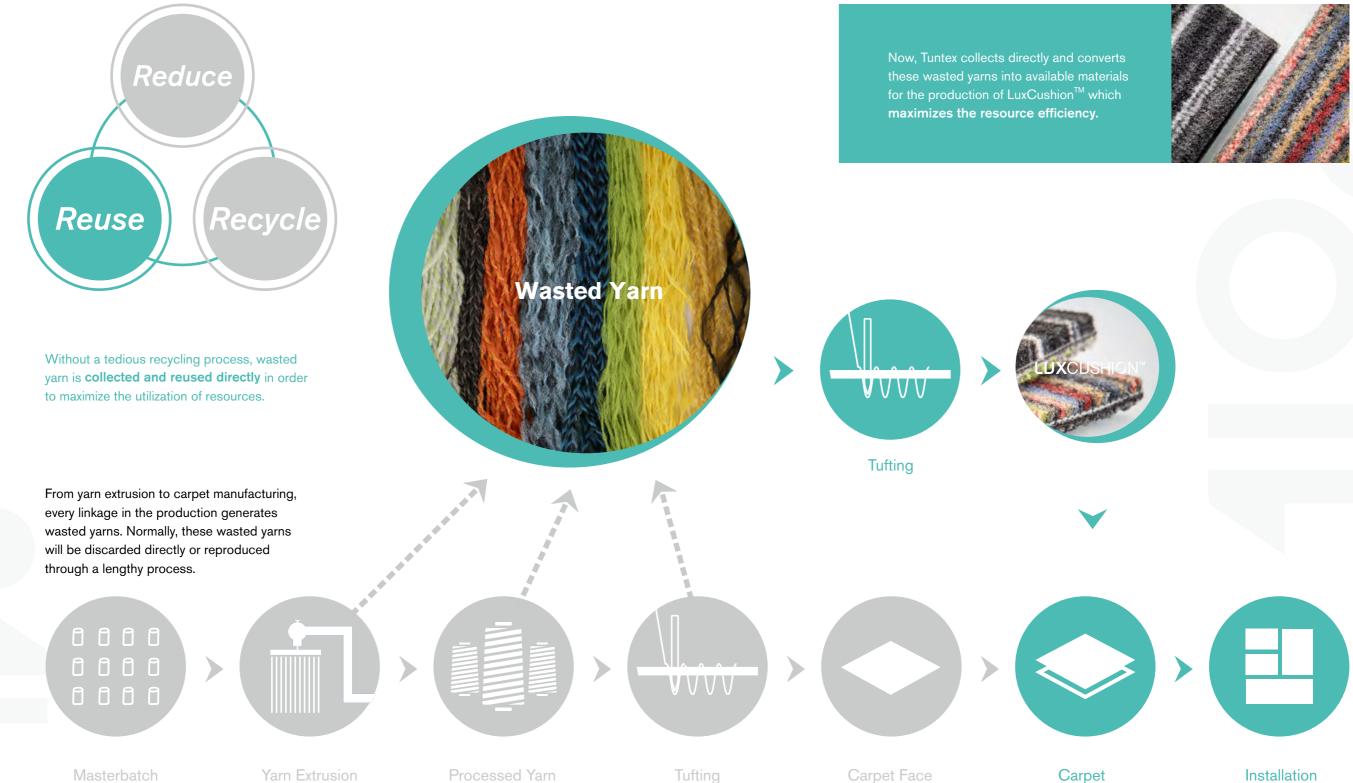

#### **Creative Backing Structure**

Different from typical backing systems, LuxCushion<sup>™</sup> repurposes high resilience nylon that is a byproduct from yarn wasted during carpet manufacturing process. Compared to typical felt or foam backing, LuxCushion<sup>™</sup> shows a superior resilience performance thanks to its unique 3D structure. Tufted like "springs", LuxCushion<sup>™</sup> provides better underfoot comfort for indoor environment.

Manufacturing process of typical backing systems

Recycle plastic

Smash

LuxCushion<sup>™</sup> repurposes high resilience nylon that is a byproduct from yarn wasted during the carpet manufacturing process and directly reproduces into the backing in the original factory. Energy, resources and carbon emissions that were required in the past have been decreased to protect the environment.

Carpet

Installation

Both the face yarn and the backing are 100% recyclable to create the green cycle of carpet production.