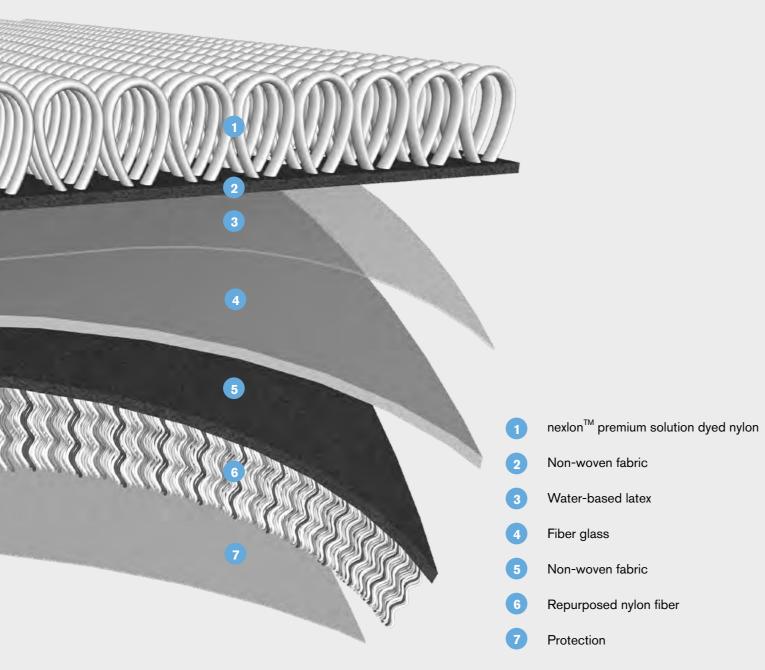

## Revolutionary New Backing System

nexlon<sup>™</sup> – premium 01 solution dyed nylon 02 **Reinforced fiber glass** LuxCushion<sup>™</sup> – repurposed 03 high resilience nylon

#### **Patented Technology Unique Sandwich Design**

Chinese Patent No.: ZL 2020 1 0199802.5 United States Patent No.: US 11,668,046B2

#### **Creative Backing Structure**

Different from typical backing systems, LuxCushion<sup>™</sup> repurposes high resilience nylon that is a byproduct from yarn wasted during carpet manufacturing process. Compared to typical felt or foam backing, LuxCushion<sup>™</sup> shows a superior resilience performance thanks to its unique 3D structure. Tufted like "springs", LuxCushion<sup>™</sup> provides better underfoot comfort for indoor environment.

Felt Backing

Fiber glass is added to ensure excellent dimensional stability and durability

Yarn of LuxCushion<sup>™</sup> adopts the shape of spring. With a superior resilience performance, the carpet can recover quickly after usage.