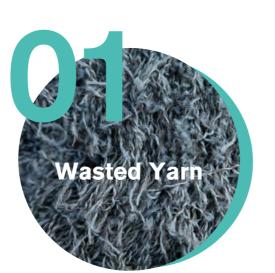

#### **Creative Backing Structure**

Different from typical backing systems, LuxCushion<sup>™</sup> repurposes high resilience nylon that is a byproduct from yarn wasted during carpet manufacturing process. Compared to typical felt or foam backing, LuxCushion<sup>™</sup> shows a superior resilience performance thanks to its unique 3D structure. Tufted like "springs", LuxCushion<sup>™</sup> provides better underfoot comfort for indoor environment.

## Improve **Underfoot Comfort**

LuxCushion<sup>™</sup> repurposes high resilience nylon as the major material for backing systems

The yarns are arranged spirally and vertically, showing outstanding strengths of support and resilience. It brings unprecedented underfoot experience in terms of improving softness and relieving foot fatigue. Also, more security is provided to reduce the risk of falls and injury. It can be applied

Manufacturing process of typical backing systems

Recycle plastic

Smash

LuxCushion<sup>™</sup> repurposes high resilience nylon that is a byproduct from yarn wasted during the carpet manufacturing process and directly reproduces into the backing in the original factory. Energy, resources and carbon emissions that were required in the past have been decreased to protect the environment.