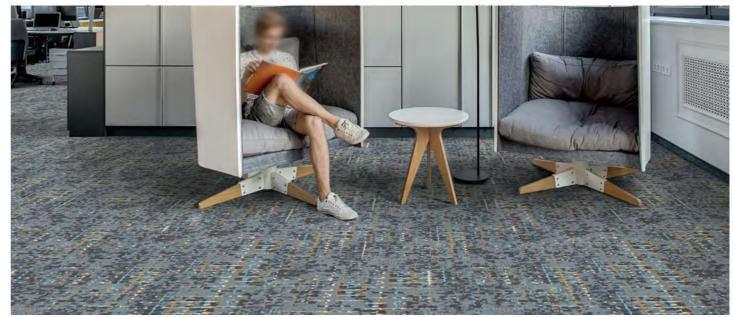

# Nore Than Comfort

## **Design For Comfort**

Comfort is one of the most important aspects of architectural design, and also the reason to introduce LuxCushion<sup>™</sup>. The development of LuxCushion<sup>™</sup> is a revolutionary upgrade to carpet backing systems, taking performance and comfort experience to the next level.

## Improve **Underfoot Comfort**

LuxCushion<sup>™</sup> repurposes high resilience nylon as the major material for backing systems

The yarns are arranged spirally and vertically, showing outstanding strengths of support and resilience. It brings unprecedented underfoot experience in terms of improving softness and relieving foot fatigue. Also, more security is provided to reduce the risk of falls and injury. It can be applied

#### More Softness, Better Comfort

Tuntex Lab has performed load testing on different backings. Results show a positive correlation between the thickness of backings and softness. The backing of LuxCushion<sup>™</sup> is softer than felt backing and the softness increased by three times.

#### **Significantly Reduces Foot Fatigue**

More Than Comfort

With greatly elevated softness, LuxCushion<sup>™</sup> gives not only sound underfoot comfort but also better foot support. Both can effectively work with relieving the soreness and fatigue of muscles. Experiments prove that compared to typical backing systems, carpets with LuxCushion<sup>™</sup> improved comfort level by about 30.2% and reduced foot fatigue by about 19.8%.