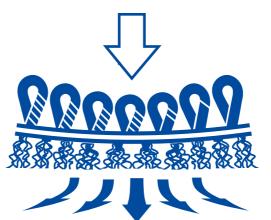

## Revolutionary New Backing System

nexlon<sup>™</sup> – premium 01 solution dyed nylon 02 **Reinforced fiber glass** LuxCushion<sup>™</sup> – repurposed 03 high resilience nylon

#### **Creative Backing Structure**

Different from typical backing systems, LuxCushion<sup>™</sup> repurposes high resilience nylon that is a byproduct from yarn wasted during carpet manufacturing process. Compared to typical felt or foam backing, LuxCushion<sup>™</sup> shows a superior resilience performance thanks to its unique 3D structure. Tufted like "springs", LuxCushion<sup>™</sup> provides better underfoot comfort for indoor environment.

## Improve **Underfoot Comfort**

LuxCushion<sup>™</sup> repurposes high resilience nylon as the major material for backing systems

The yarns are arranged spirally and vertically, showing outstanding strengths of support and resilience. It brings unprecedented underfoot experience in terms of improving softness and relieving foot fatigue. Also, more security is provided to reduce the risk of falls and injury. It can be applied