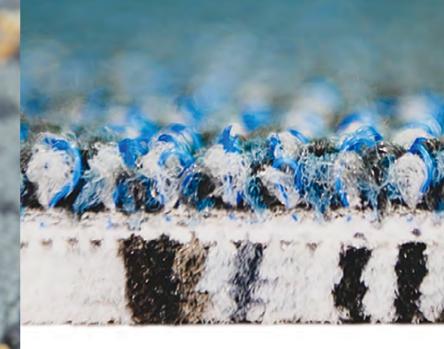

#### **Creative Backing Structure**

Different from typical backing systems, LuxCushion<sup>™</sup> repurposes high resilience nylon that is a byproduct from yarn wasted during carpet manufacturing process. Compared to typical felt or foam backing, LuxCushion<sup>™</sup> shows a superior resilience performance thanks to its unique 3D structure. Tufted like "springs", LuxCushion<sup>™</sup> provides better underfoot comfort for indoor environment.

## Improve **Underfoot Comfort**

LuxCushion<sup>™</sup> repurposes high resilience nylon as the major material for backing systems

The yarns are arranged spirally and vertically, showing outstanding strengths of support and resilience. It brings unprecedented underfoot experience in terms of improving softness and relieving foot fatigue. Also, more security is provided to reduce the risk of falls and injury. It can be applied

Felt Backing

Fiber glass is added to ensure excellent dimensional stability and durability

Yarn of LuxCushion<sup>™</sup> adopts the shape of spring. With a superior resilience performance, the carpet can recover quickly after usage.