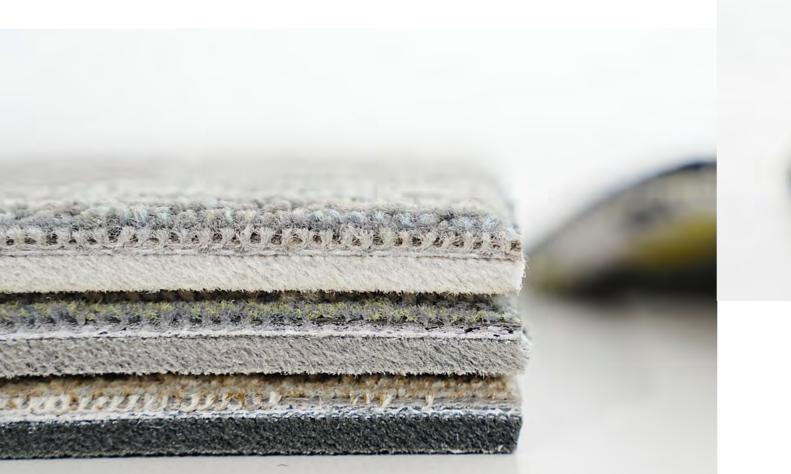

## Revolutionary New Backing System

nexlon<sup>™</sup> – premium 01 solution dyed nylon 02 **Reinforced fiber glass** LuxCushion<sup>™</sup> – repurposed 03 high resilience nylon

#### **Creative Backing Structure**

Different from typical backing systems, LuxCushion<sup>™</sup> repurposes high resilience nylon that is a byproduct from yarn wasted during carpet manufacturing process. Compared to typical felt or foam backing, LuxCushion<sup>™</sup> shows a superior resilience performance thanks to its unique 3D structure. Tufted like "springs", LuxCushion<sup>™</sup> provides better underfoot comfort for indoor environment.

Felt Backing

Fiber glass is added to ensure excellent dimensional stability and durability

Yarn of LuxCushion<sup>™</sup> adopts the shape of spring. With a superior resilience performance, the carpet can recover quickly after usage.