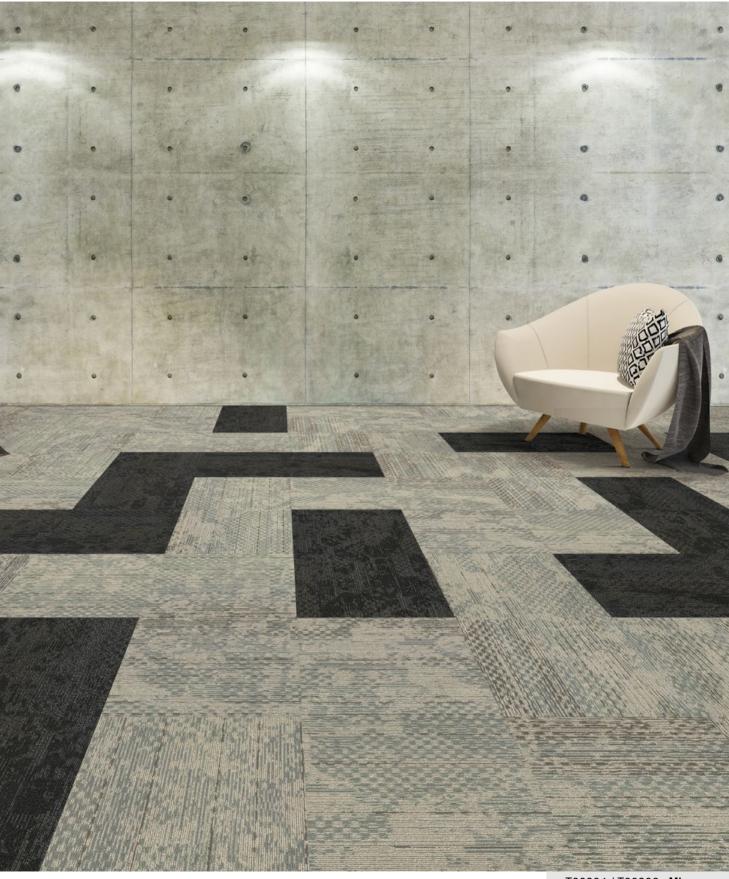

To grant and the

TUNTE

T66201 Quarter-Turn

T66202 Quarter-Turn

T66202 / T66203 / T66206 Quarter-Turn

T66205 Creole

T66207 Wetlands

T66208 Crawfish

| Style                                                                           | T662 "Pick Up Sticks"                                                                                                                                                                                                                                                                                                                            |
|---------------------------------------------------------------------------------|--------------------------------------------------------------------------------------------------------------------------------------------------------------------------------------------------------------------------------------------------------------------------------------------------------------------------------------------------|
| Construction                                                                    | Hi / Mid / Lo Loop                                                                                                                                                                                                                                                                                                                               |
| Pile Fibre                                                                      | nexlon <sup>™</sup> Premium Solution Dyed Nylon featured with quartz                                                                                                                                                                                                                                                                             |
| Dye Method                                                                      | Solution Dyed                                                                                                                                                                                                                                                                                                                                    |
| Gauge                                                                           | 1 / 12G                                                                                                                                                                                                                                                                                                                                          |
| Pile Height                                                                     | 5.5 / 4.5 / 3.0mm                                                                                                                                                                                                                                                                                                                                |
| Total Thickness                                                                 | 8.0mm(±0.5mm)                                                                                                                                                                                                                                                                                                                                    |
| Tile size                                                                       | 500mm x 500mm                                                                                                                                                                                                                                                                                                                                    |
| Total Weight                                                                    | Approx. 5000g/m <sup>2</sup>                                                                                                                                                                                                                                                                                                                     |
| Secondary Back                                                                  | TUNTEX Duraback                                                                                                                                                                                                                                                                                                                                  |
| Stain Resistance                                                                | Stainshield Treatment: STAINSHIELD"                                                                                                                                                                                                                                                                                                              |
|                                                                                 |                                                                                                                                                                                                                                                                                                                                                  |
| Soil Resistance                                                                 | Soil Guard Treatment: SOILGUARD"                                                                                                                                                                                                                                                                                                                 |
| Soil Resistance                                                                 | Soil Guard Treatment: SOILGUARD"                                                                                                                                                                                                                                                                                                                 |
| Soil Resistance<br>Wear Warranty                                                |                                                                                                                                                                                                                                                                                                                                                  |
|                                                                                 | Product is warranted not to lose more than 10% pile fibre by                                                                                                                                                                                                                                                                                     |
| Wear Warranty                                                                   | Product is warranted not to lose more than 10% pile fibre by weight in normal commercial use within 15 years.                                                                                                                                                                                                                                    |
| Wear Warranty<br>Colour Fastness                                                | Product is warranted not to lose more than 10% pile fibre by<br>weight in normal commercial use within 15 years.<br>15 Year Warranty AATCC 16. Grade 4 - Little or no change.                                                                                                                                                                    |
| Wear Warranty<br>Colour Fastness<br>Static Electricity                          | Product is warranted not to lose more than 10% pile fibre by<br>weight in normal commercial use within 15 years.<br>15 Year Warranty AATCC 16. Grade 4 - Little or no change.<br>Permanent Lifetime Protection - less than 2.0 KV.<br>Warranted not to change in size by more than 0.5 mm in normal                                              |
| Wear Warranty<br>Colour Fastness<br>Static Electricity<br>Dimensional Stability | Product is warranted not to lose more than 10% pile fibre by<br>weight in normal commercial use within 15 years.<br>15 Year Warranty AATCC 16. Grade 4 - Little or no change.<br>Permanent Lifetime Protection - less than 2.0 KV.<br>Warranted not to change in size by more than 0.5 mm in normal<br>use. Will not dome or dish in normal use. |