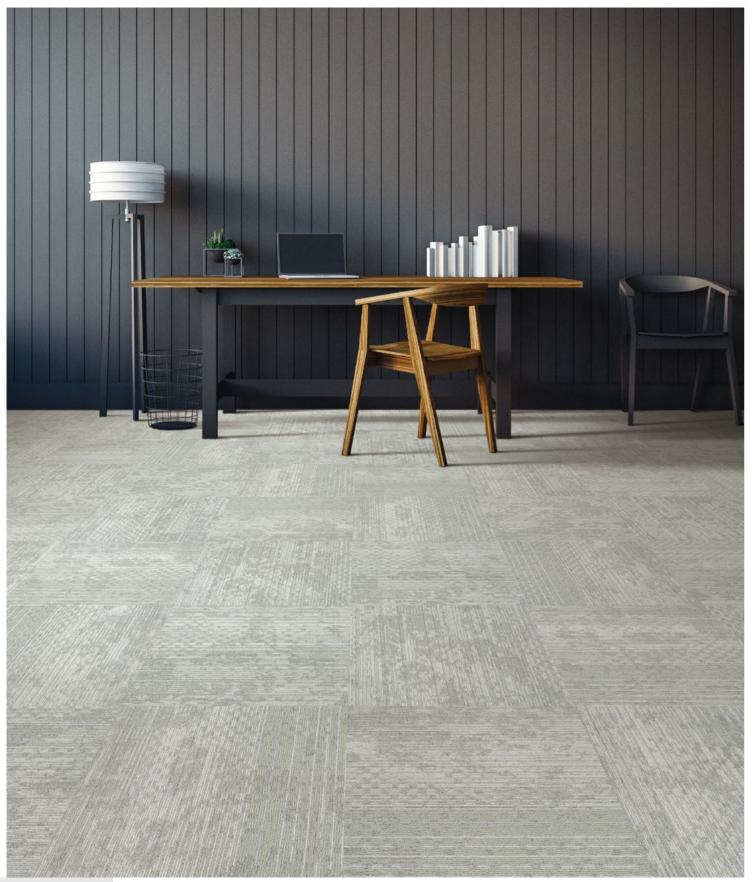

To grant and the

TUNTE

T66201 Quarter-Turn

T66202 Quarter-Turn

T66202 / T66203 / T66206 Quarter-Turn

T66205 Creole

T66207 Wetlands

T66208 Crawfish

| Style                                                                           | T662 "Pick Up Sticks"                                                                                                                                                                                                                                                                                                                            |
|---------------------------------------------------------------------------------|--------------------------------------------------------------------------------------------------------------------------------------------------------------------------------------------------------------------------------------------------------------------------------------------------------------------------------------------------|
| Construction                                                                    | Hi / Mid / Lo Loop                                                                                                                                                                                                                                                                                                                               |
| Pile Fibre                                                                      | nexlon <sup>™</sup> Premium Solution Dyed Nylon featured with quartz                                                                                                                                                                                                                                                                             |
| Dye Method                                                                      | Solution Dyed                                                                                                                                                                                                                                                                                                                                    |
| Gauge                                                                           | 1 / 12G                                                                                                                                                                                                                                                                                                                                          |
| Pile Height                                                                     | 5.5 / 4.5 / 3.0mm                                                                                                                                                                                                                                                                                                                                |
| Total Thickness                                                                 | 8.0mm(±0.5mm)                                                                                                                                                                                                                                                                                                                                    |
| Tile size                                                                       | 500mm x 500mm                                                                                                                                                                                                                                                                                                                                    |
| Total Weight                                                                    | Approx. 5000g/m <sup>2</sup>                                                                                                                                                                                                                                                                                                                     |
| Secondary Back                                                                  | TUNTEX Duraback                                                                                                                                                                                                                                                                                                                                  |
| Stain Resistance                                                                | Stainshield Treatment: STAINSHIELD"                                                                                                                                                                                                                                                                                                              |
|                                                                                 |                                                                                                                                                                                                                                                                                                                                                  |
| Soil Resistance                                                                 | Soil Guard Treatment: SOILGUARD"                                                                                                                                                                                                                                                                                                                 |
| Soil Resistance                                                                 | Soil Guard Treatment: SOILGUARD"                                                                                                                                                                                                                                                                                                                 |
| Soil Resistance<br>Wear Warranty                                                |                                                                                                                                                                                                                                                                                                                                                  |
|                                                                                 | Product is warranted not to lose more than 10% pile fibre by                                                                                                                                                                                                                                                                                     |
| Wear Warranty                                                                   | Product is warranted not to lose more than 10% pile fibre by weight in normal commercial use within 15 years.                                                                                                                                                                                                                                    |
| Wear Warranty<br>Colour Fastness                                                | Product is warranted not to lose more than 10% pile fibre by<br>weight in normal commercial use within 15 years.<br>15 Year Warranty AATCC 16. Grade 4 - Little or no change.                                                                                                                                                                    |
| Wear Warranty<br>Colour Fastness<br>Static Electricity                          | Product is warranted not to lose more than 10% pile fibre by<br>weight in normal commercial use within 15 years.<br>15 Year Warranty AATCC 16. Grade 4 - Little or no change.<br>Permanent Lifetime Protection - less than 2.0 KV.<br>Warranted not to change in size by more than 0.5 mm in normal                                              |
| Wear Warranty<br>Colour Fastness<br>Static Electricity<br>Dimensional Stability | Product is warranted not to lose more than 10% pile fibre by<br>weight in normal commercial use within 15 years.<br>15 Year Warranty AATCC 16. Grade 4 - Little or no change.<br>Permanent Lifetime Protection - less than 2.0 KV.<br>Warranted not to change in size by more than 0.5 mm in normal<br>use. Will not dome or dish in normal use. |