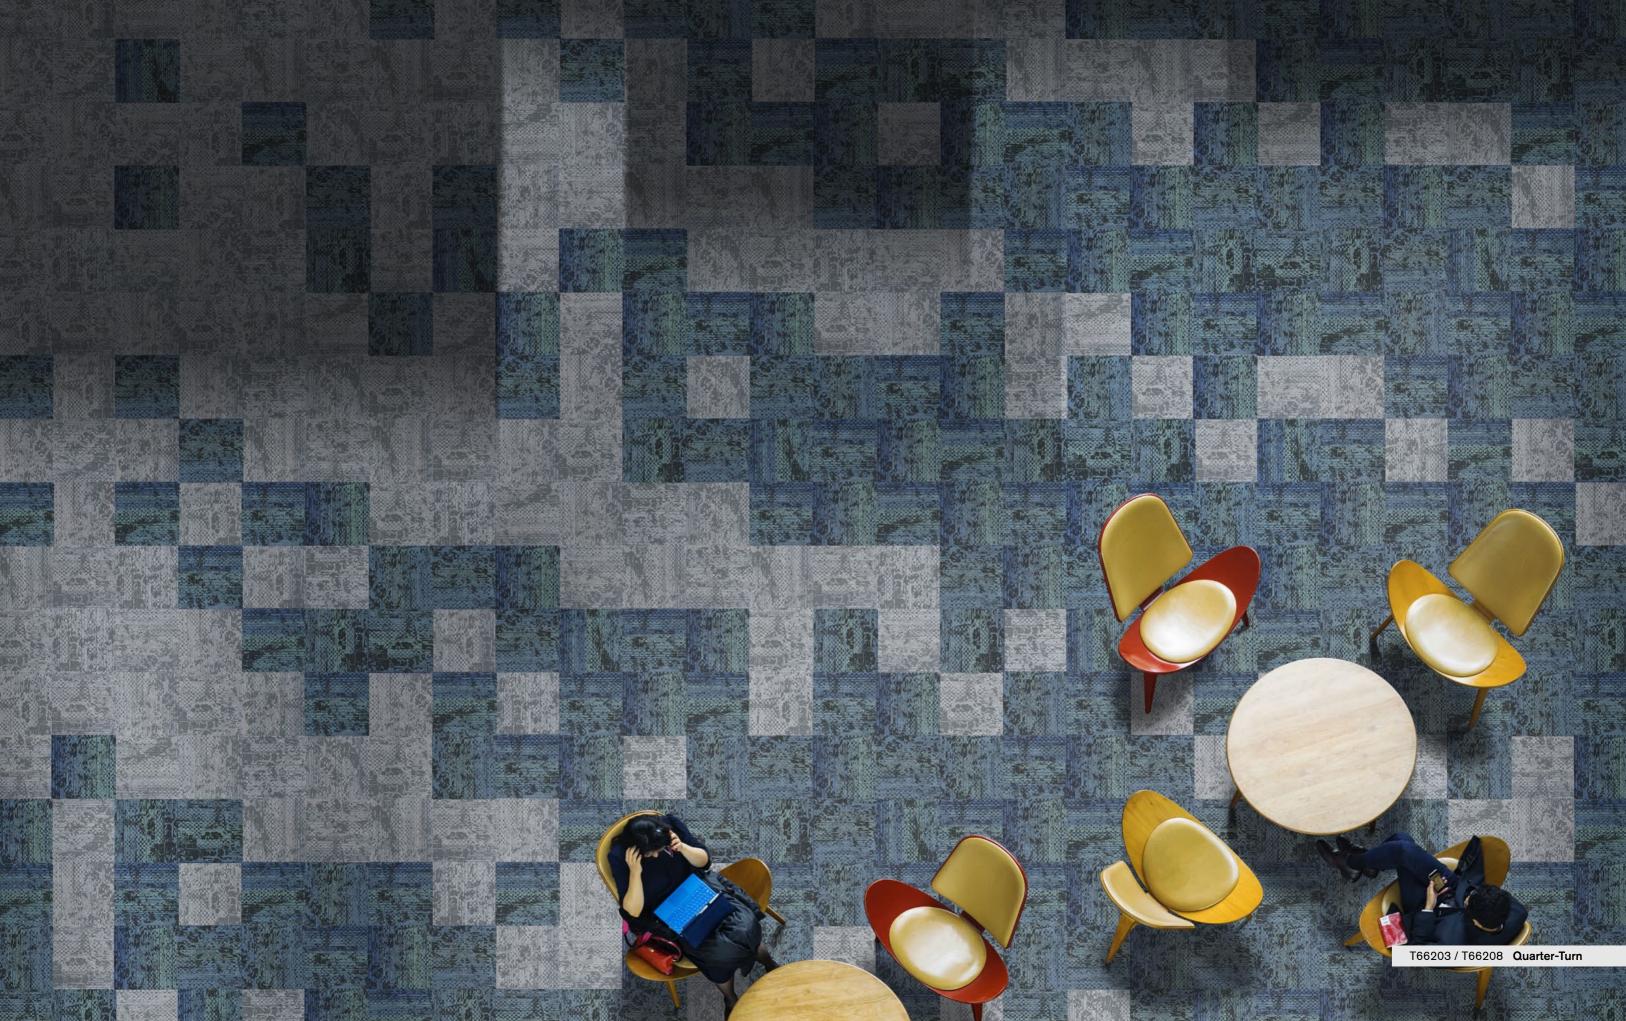

To grant and the

TUNTE

T66201 Quarter-Turn

T66202 Quarter-Turn

T66202 / T66203 / T66206 Quarter-Turn

T66205 Creole

T66207 Wetlands

T66208 Crawfish

| Style                                                                           | T662 "Pick Up Sticks"                                                                                                                                                                                                                                                                                                                            |
|---------------------------------------------------------------------------------|--------------------------------------------------------------------------------------------------------------------------------------------------------------------------------------------------------------------------------------------------------------------------------------------------------------------------------------------------|
| Construction                                                                    | Hi / Mid / Lo Loop                                                                                                                                                                                                                                                                                                                               |
| Pile Fibre                                                                      | nexlon <sup>™</sup> Premium Solution Dyed Nylon featured with quartz                                                                                                                                                                                                                                                                             |
| Dye Method                                                                      | Solution Dyed                                                                                                                                                                                                                                                                                                                                    |
| Gauge                                                                           | 1 / 12G                                                                                                                                                                                                                                                                                                                                          |
| Pile Height                                                                     | 5.5 / 4.5 / 3.0mm                                                                                                                                                                                                                                                                                                                                |
| Total Thickness                                                                 | 8.0mm(±0.5mm)                                                                                                                                                                                                                                                                                                                                    |
| Tile size                                                                       | 500mm x 500mm                                                                                                                                                                                                                                                                                                                                    |
| Total Weight                                                                    | Approx. 5000g/m <sup>2</sup>                                                                                                                                                                                                                                                                                                                     |
| Secondary Back                                                                  | TUNTEX Duraback                                                                                                                                                                                                                                                                                                                                  |
| Stain Resistance                                                                | Stainshield Treatment: STAINSHIELD"                                                                                                                                                                                                                                                                                                              |
|                                                                                 |                                                                                                                                                                                                                                                                                                                                                  |
| Soil Resistance                                                                 | Soil Guard Treatment: SOILGUARD"                                                                                                                                                                                                                                                                                                                 |
| Soil Resistance                                                                 | Soil Guard Treatment: SOILGUARD"                                                                                                                                                                                                                                                                                                                 |
| Soil Resistance<br>Wear Warranty                                                |                                                                                                                                                                                                                                                                                                                                                  |
|                                                                                 | Product is warranted not to lose more than 10% pile fibre by                                                                                                                                                                                                                                                                                     |
| Wear Warranty                                                                   | Product is warranted not to lose more than 10% pile fibre by weight in normal commercial use within 15 years.                                                                                                                                                                                                                                    |
| Wear Warranty<br>Colour Fastness                                                | Product is warranted not to lose more than 10% pile fibre by<br>weight in normal commercial use within 15 years.<br>15 Year Warranty AATCC 16. Grade 4 - Little or no change.                                                                                                                                                                    |
| Wear Warranty<br>Colour Fastness<br>Static Electricity                          | Product is warranted not to lose more than 10% pile fibre by<br>weight in normal commercial use within 15 years.<br>15 Year Warranty AATCC 16. Grade 4 - Little or no change.<br>Permanent Lifetime Protection - less than 2.0 KV.<br>Warranted not to change in size by more than 0.5 mm in normal                                              |
| Wear Warranty<br>Colour Fastness<br>Static Electricity<br>Dimensional Stability | Product is warranted not to lose more than 10% pile fibre by<br>weight in normal commercial use within 15 years.<br>15 Year Warranty AATCC 16. Grade 4 - Little or no change.<br>Permanent Lifetime Protection - less than 2.0 KV.<br>Warranted not to change in size by more than 0.5 mm in normal<br>use. Will not dome or dish in normal use. |