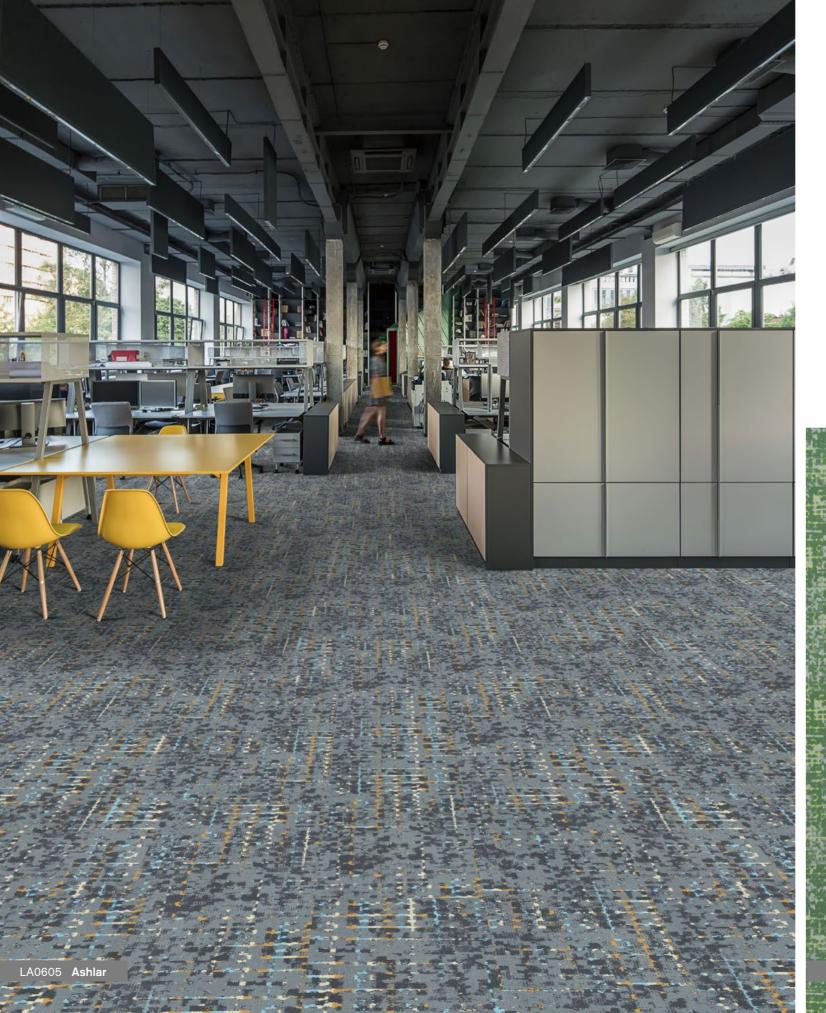

LA0511 Bamboo

LA0512 Blossom

LA0604

LA0605

LA0609

Fairyland

Fantasy Reverie

LA05 "Green Field" / LA06 "Field of Dreams"

## **Green Field Field of Dreams**

LA05 LA06 product insight

Our new and innovative backing system, LuxCushion™, is used to significantly improve underfoot comfort.