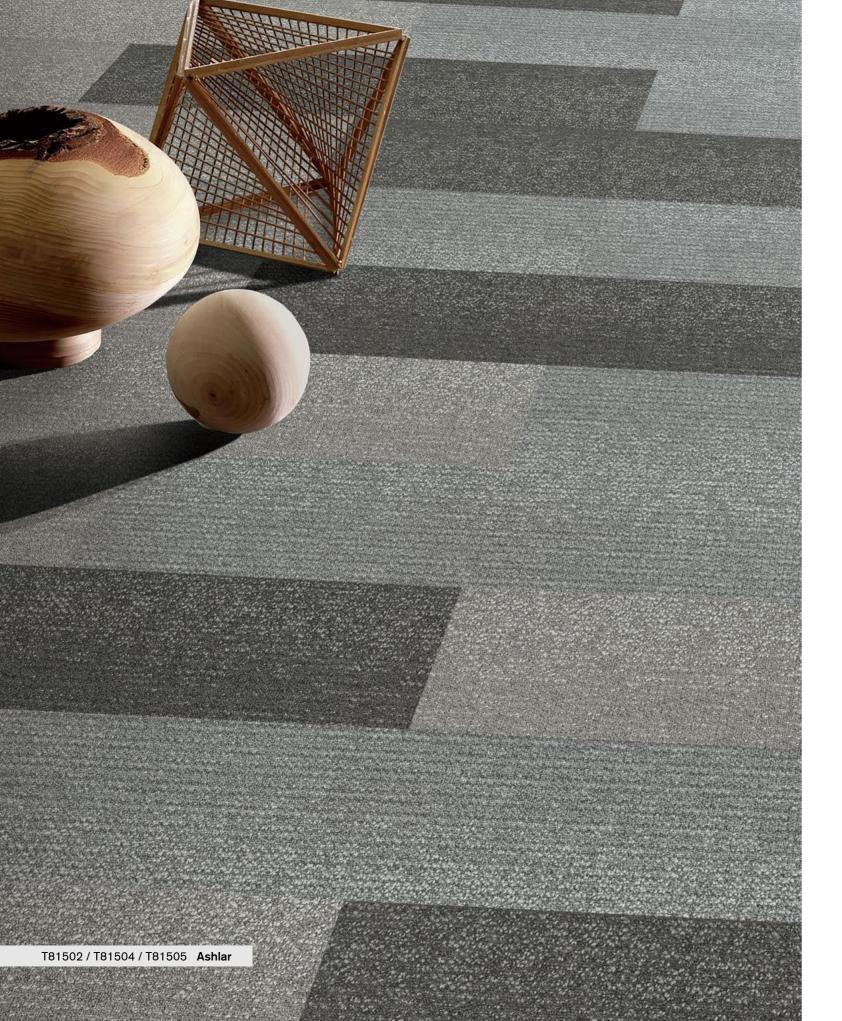

T81501 Cloud

T81502 Slate

T81503 Coin

T81504 Fossil

T81505 Shadow

T815 "Night Falls" Style

Hi / Mid / Lo Loop Construction

nexlon<sup>™</sup> Premium Solution Dyed Nylon featured with aircell Pile Fibre

**Dve Method** Solution Dved

1 / 10G Gauge

7.0 / 4.5 / 3.5mm Pile Height

7.7mm(±0.5mm) **Total Thickness** 

Tile size 250mm x 1000mm

**Total Weight** Approx. 4950g / m<sup>2</sup>

**Secondary Back TUNTEX Duraback** 