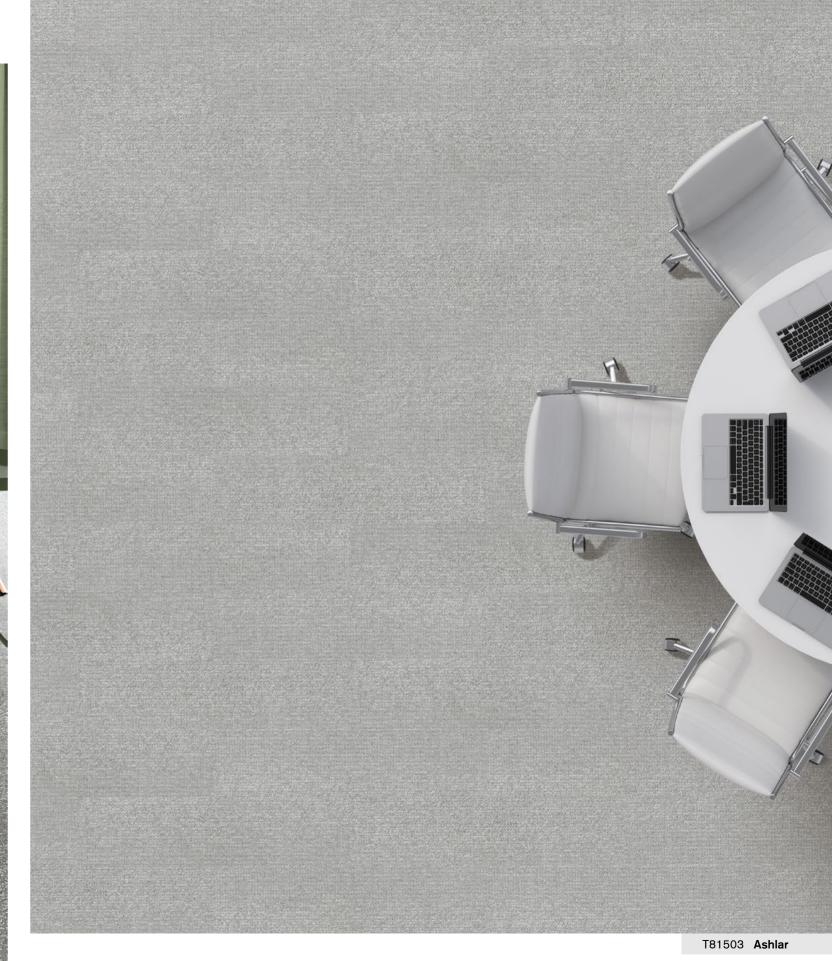

T81501 Cloud

T81502 Slate

T81503 Coin

T81504 Fossil

T81505 Shadow

T815 "Night Falls" Style

Hi / Mid / Lo Loop Construction

nexlon<sup>™</sup> Premium Solution Dyed Nylon featured with aircell Pile Fibre