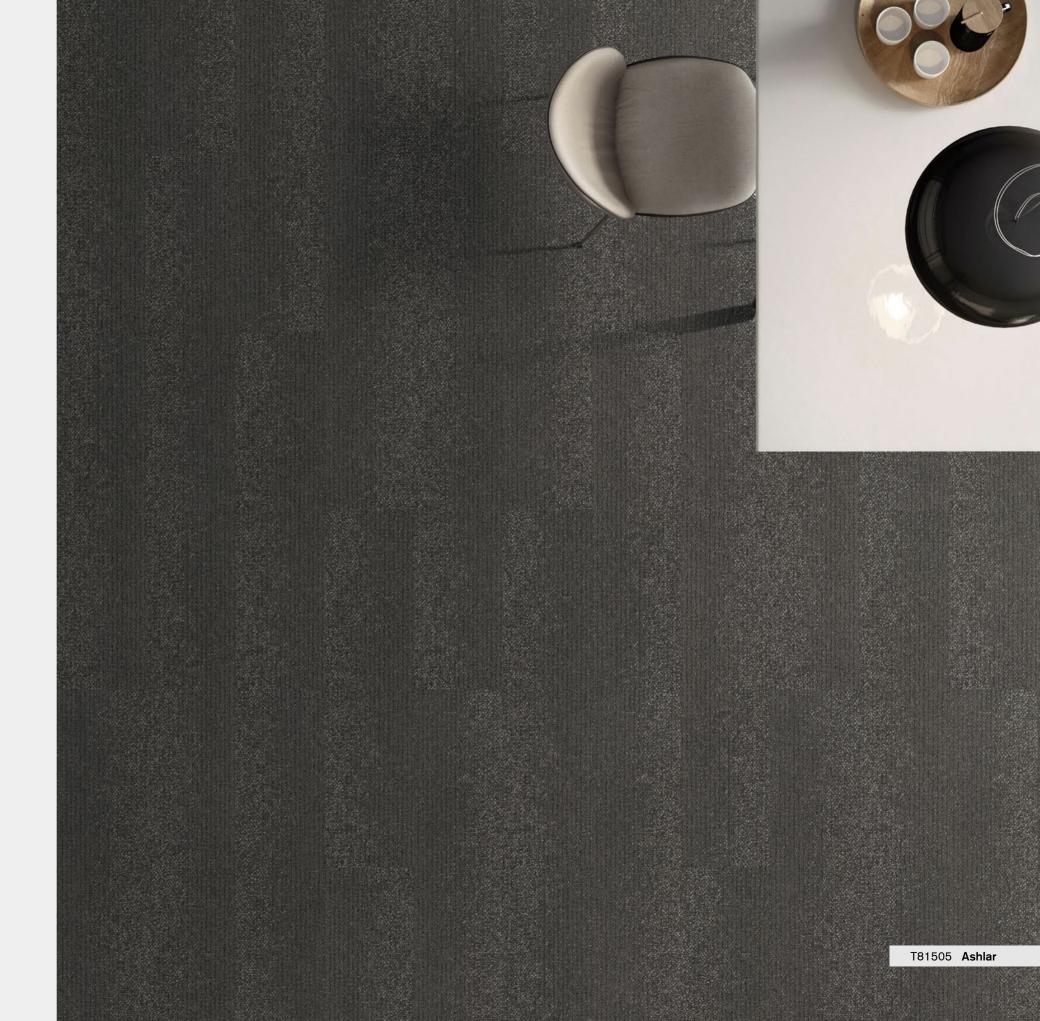

T81501 Cloud

T81502 Slate

T81503 Coin

T81504 Fossil

T81505 Shadow

T815 "Night Falls" Style

Hi / Mid / Lo Loop Construction

nexlon<sup>™</sup> Premium Solution Dyed Nylon featured with aircell Pile Fibre