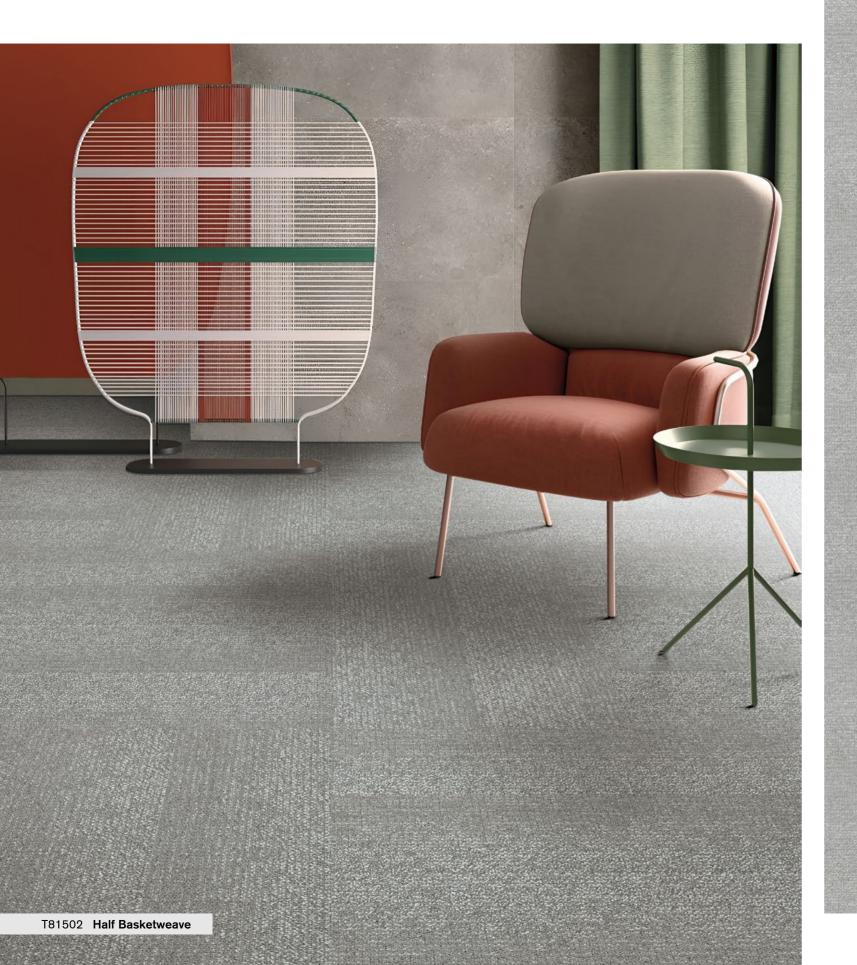

T81501 Cloud

T81502 Slate

T81503 Coin

T81504 Fossil

T81505 Shadow

T815 "Night Falls" Style

Hi / Mid / Lo Loop Construction

nexlon<sup>™</sup> Premium Solution Dyed Nylon featured with aircell Pile Fibre