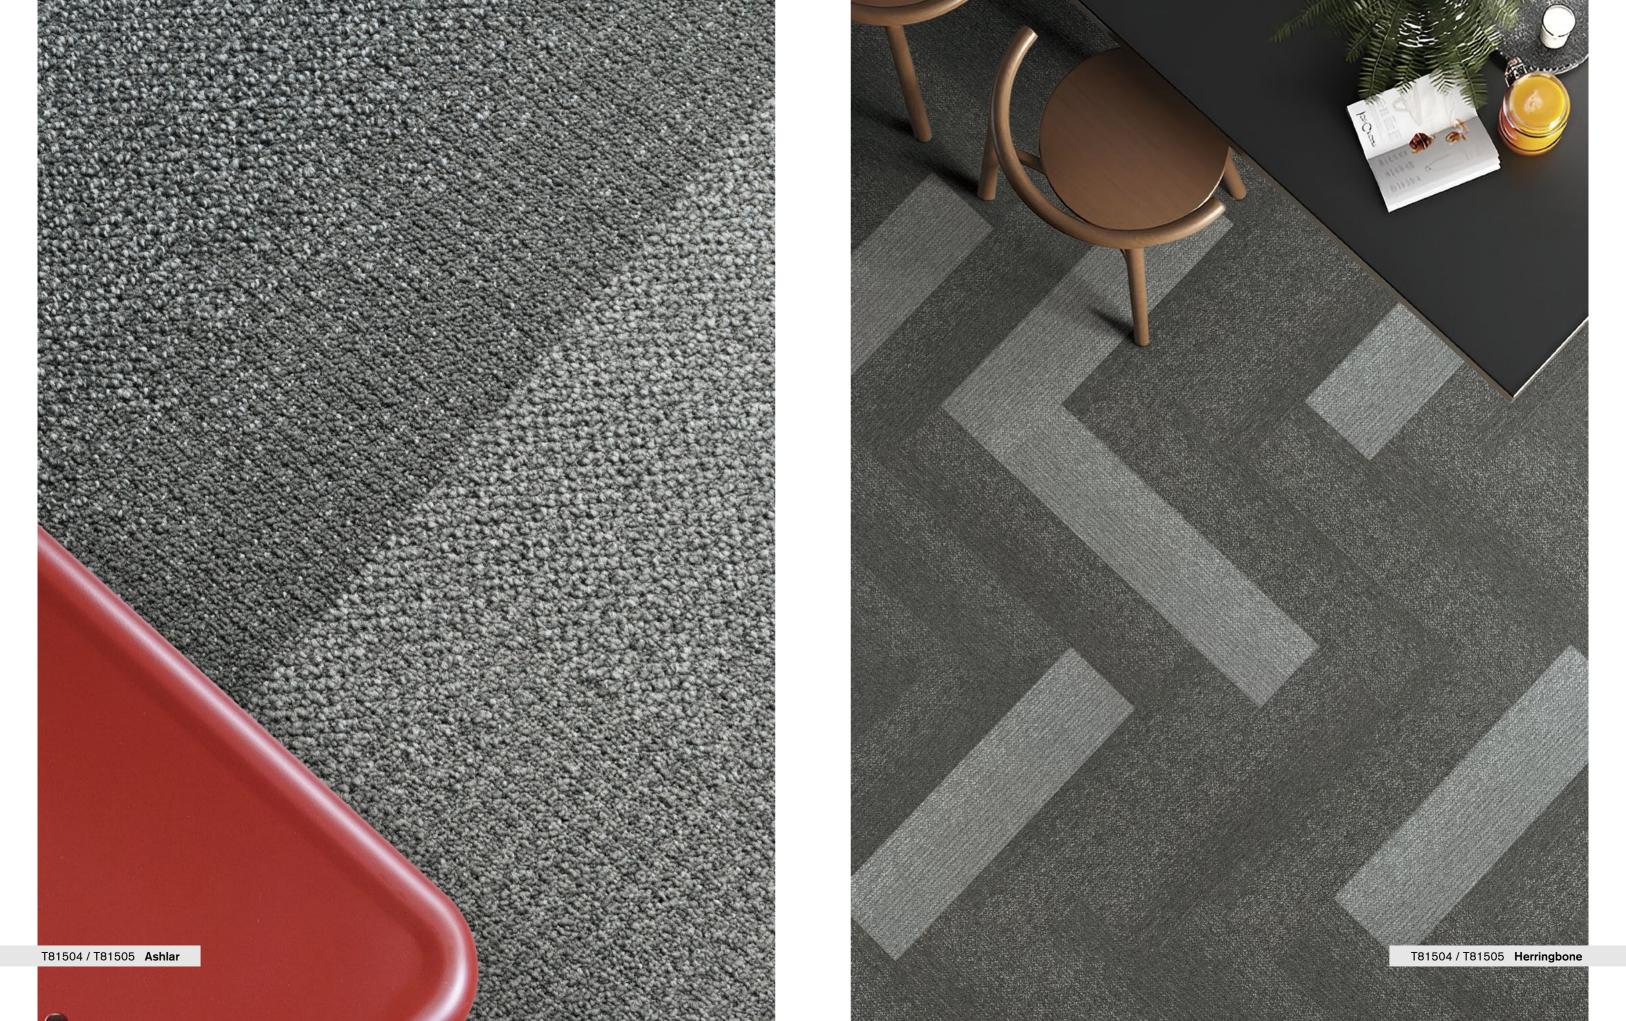

T81501 Cloud

T81502 Slate

T81503 Coin

T81504 Fossil

T81505 Shadow

T815 "Night Falls" Style

Hi / Mid / Lo Loop Construction

nexlon<sup>™</sup> Premium Solution Dyed Nylon featured with aircell Pile Fibre