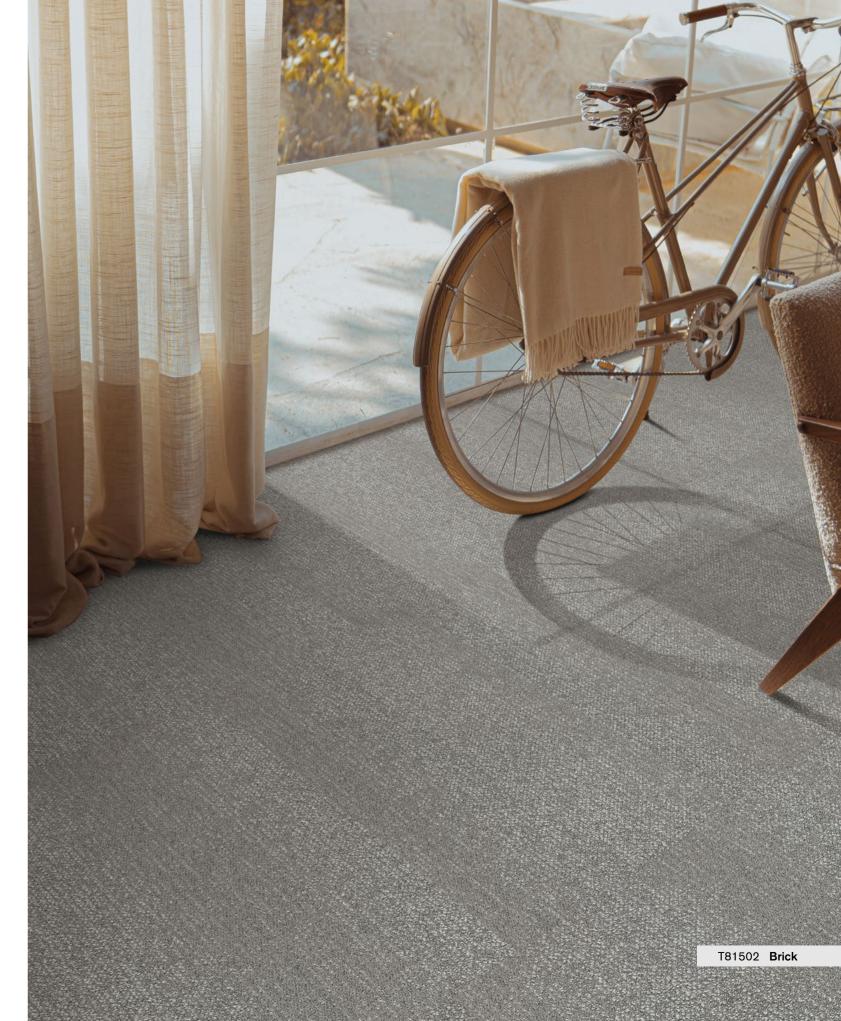

T81501 Cloud

T81502 Slate

T81503 Coin

T81504 Fossil

T81505 Shadow

T815 "Night Falls" Style

Hi / Mid / Lo Loop Construction

nexlon<sup>™</sup> Premium Solution Dyed Nylon featured with aircell Pile Fibre