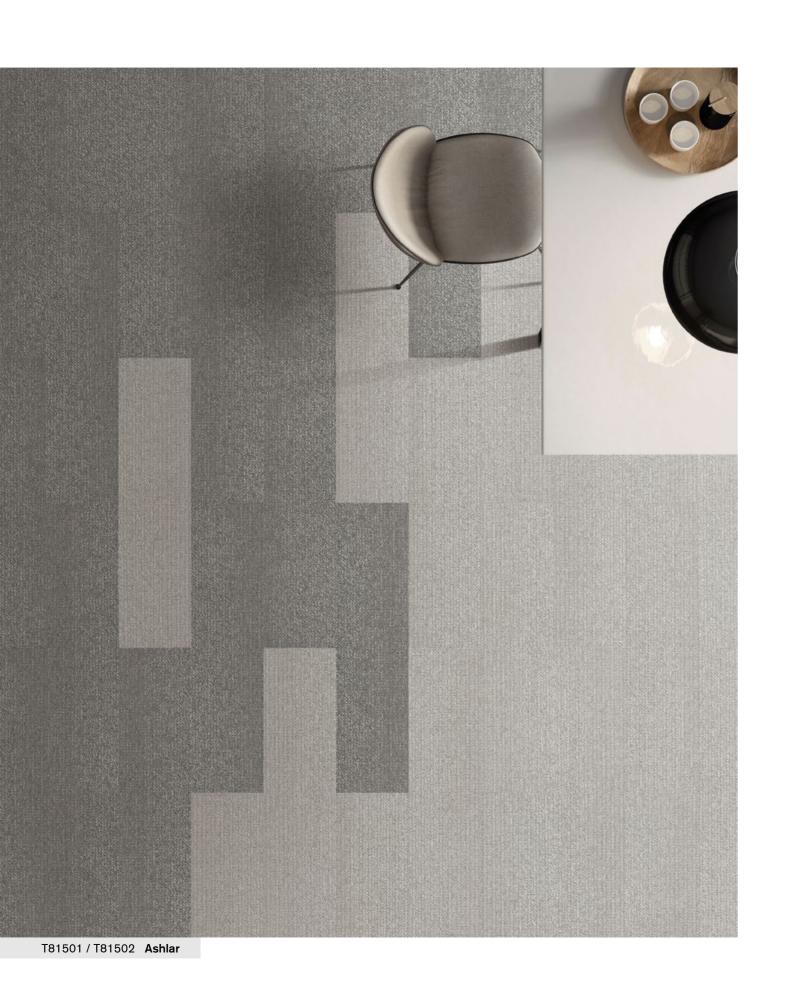

T81501 Cloud

T81502 Slate

T81503 Coin

T81504 Fossil

T81505 Shadow

T815 "Night Falls" Style

Hi / Mid / Lo Loop Construction

nexlon<sup>™</sup> Premium Solution Dyed Nylon featured with aircell Pile Fibre