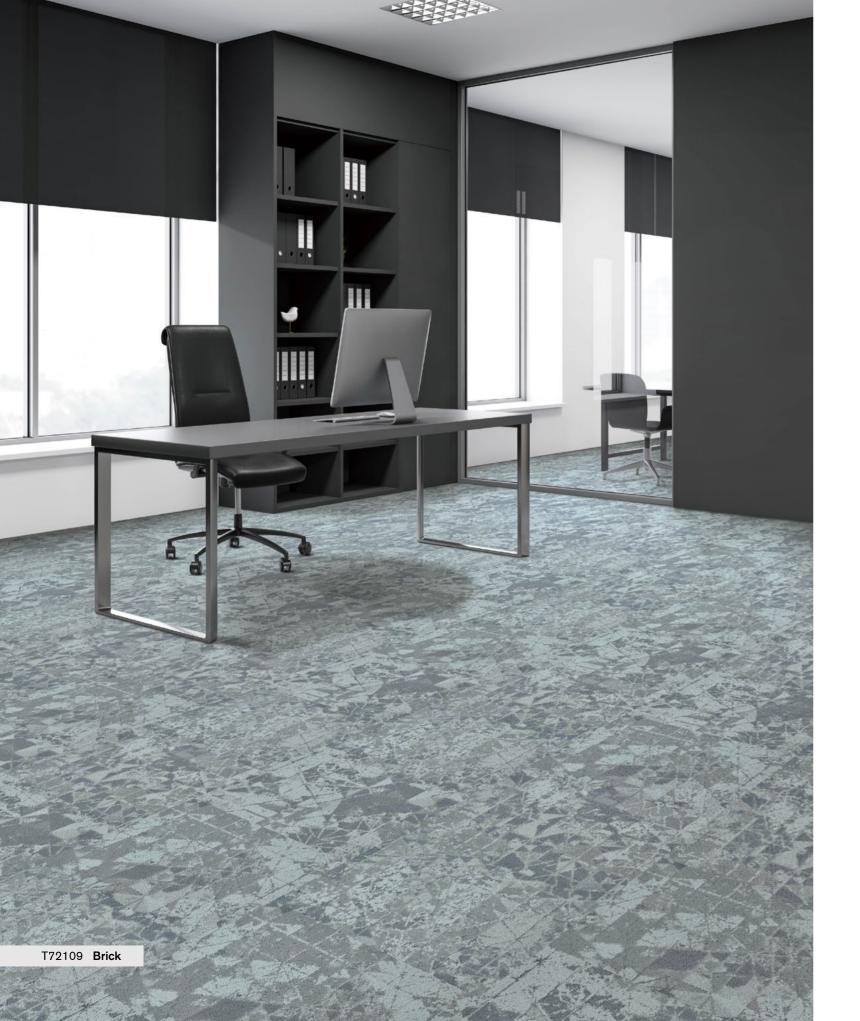

T72109 Argent

T721 "Crystalline" Style

Pile Fibre nexlon<sup>™</sup> Premium Solution Dyed Nylon featured with quartz

Multi Hi / Lo Loop

**Dye Method** Solution Dyed

1/10 G Gauge

Construction

5.0 - 3.0 mm Pile Height