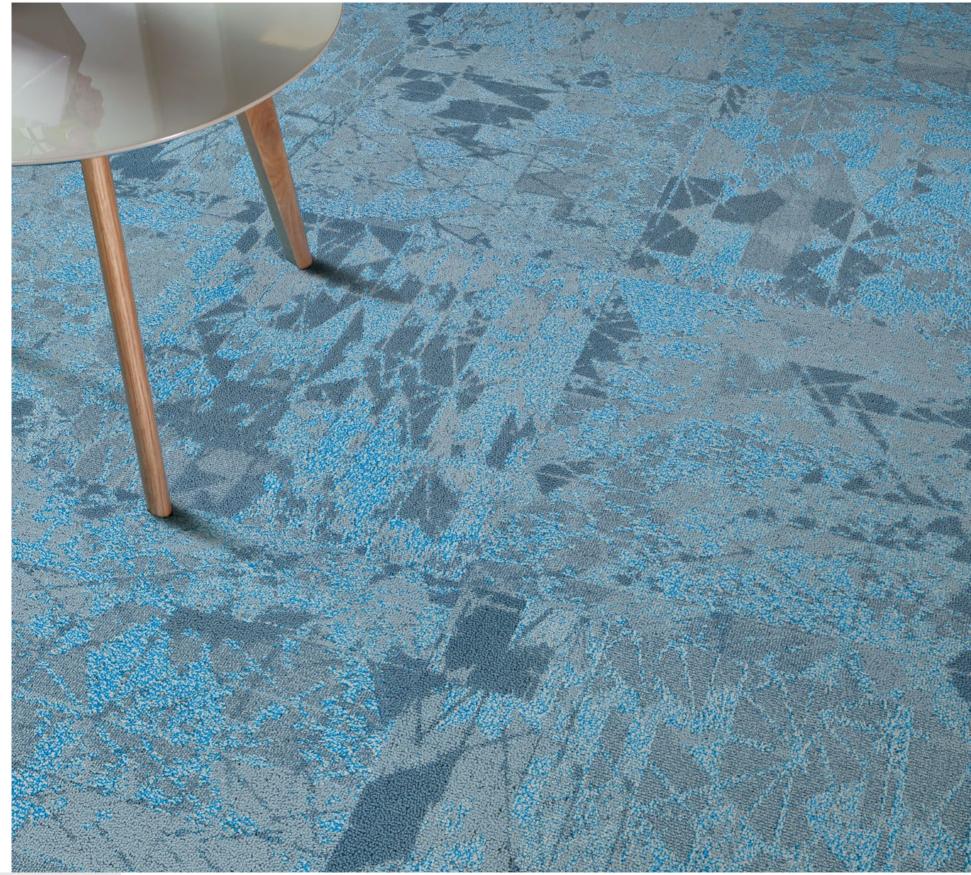

## Elegant

The most unique form of crystals is a diamond. Diamonds are one of the hardest substances, often described as "unbreakable," just like T721 crystalline since its carpet colours can last for a long period of time.

T72109 Argent

T721 "Crystalline" Style

Pile Fibre nexlon<sup>™</sup> Premium Solution Dyed Nylon featured with quartz

Multi Hi / Lo Loop

**Dye Method** Solution Dyed

1/10 G Gauge

Construction

5.0 - 3.0 mm Pile Height