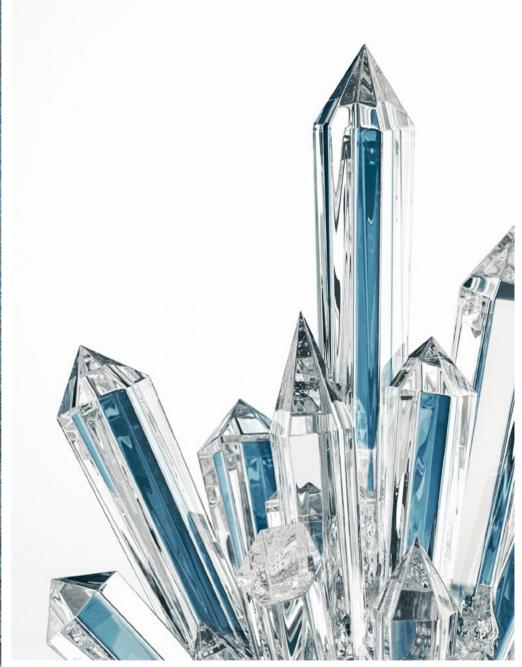

## Elegant

The most unique form of crystals is a diamond. Diamonds are one of the hardest substances, often described as "unbreakable," just like T721 crystalline since its carpet colours can last for a long period of time.