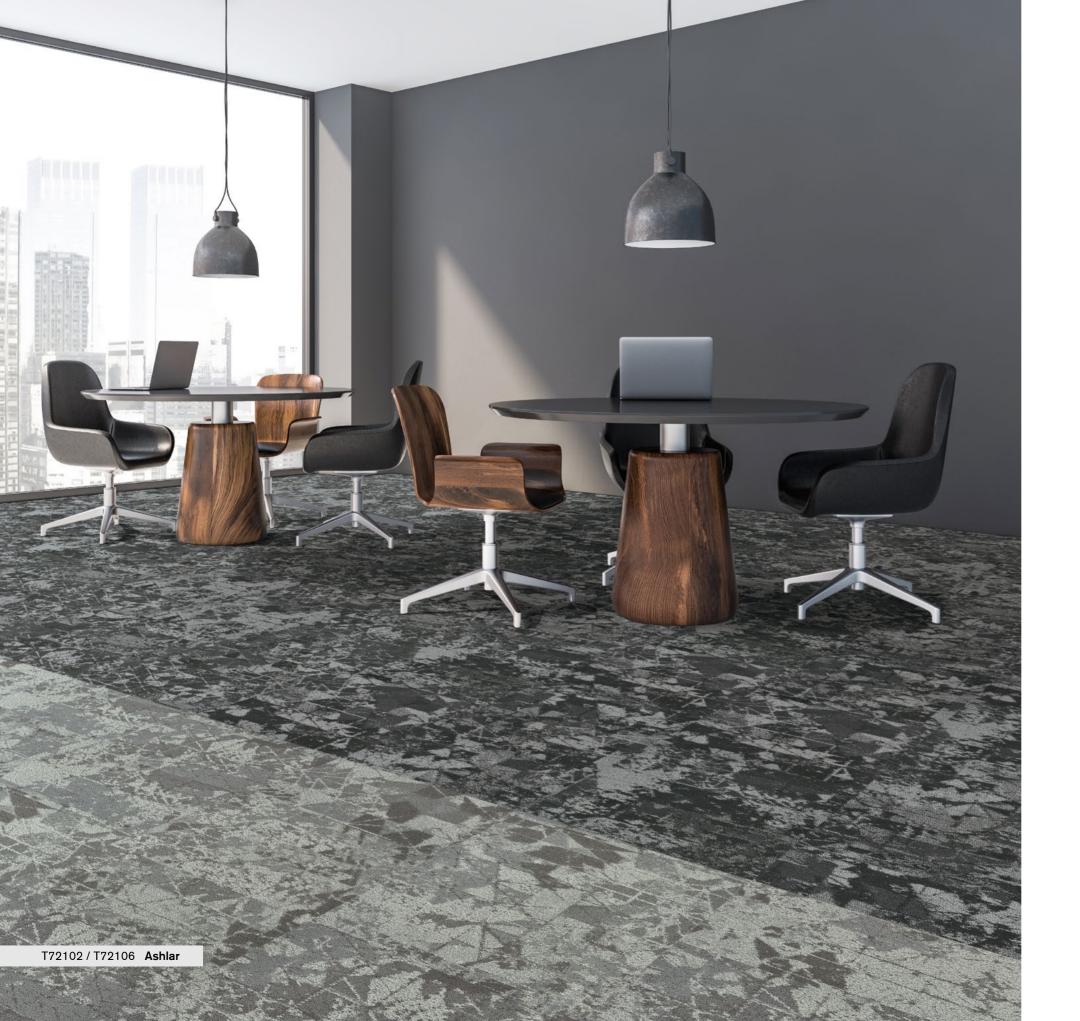

## Elegant

The most unique form of crystals is a diamond. Diamonds are one of the hardest substances, often described as "unbreakable," just like T721 crystalline since its carpet colours can last for a long period of time.

T72109 Argent

T721 "Crystalline" Style

Pile Fibre nexlon<sup>™</sup> Premium Solution Dyed Nylon featured with quartz

Multi Hi / Lo Loop

**Dye Method** Solution Dyed

1/10 G Gauge

Construction

5.0 - 3.0 mm Pile Height