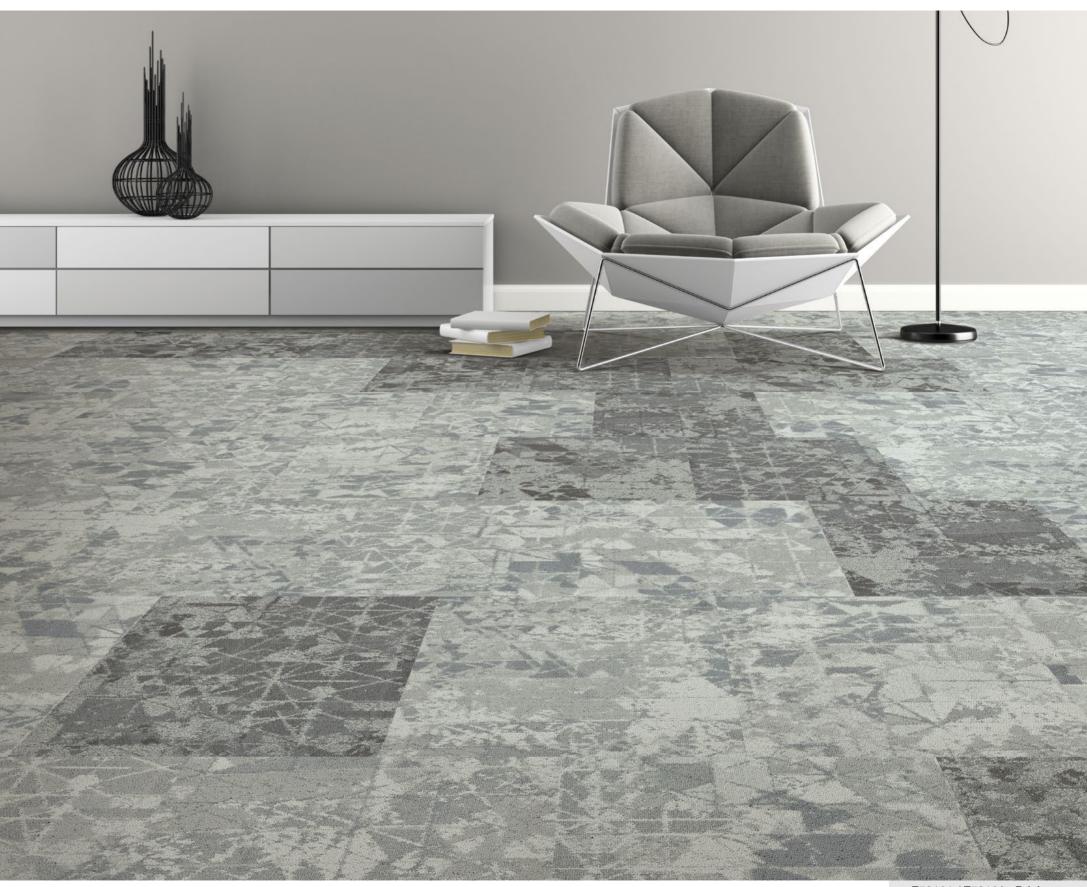

## Elegant

The most unique form of crystals is a diamond. Diamonds are one of the hardest substances, often described as "unbreakable," just like T721 crystalline since its carpet colours can last for a long period of time.

T72109 Argent

T721 "Crystalline" Style

Pile Fibre nexlon<sup>™</sup> Premium Solution Dyed Nylon featured with quartz

Multi Hi / Lo Loop

**Dye Method** Solution Dyed

1/10 G Gauge

Construction

5.0 - 3.0 mm Pile Height