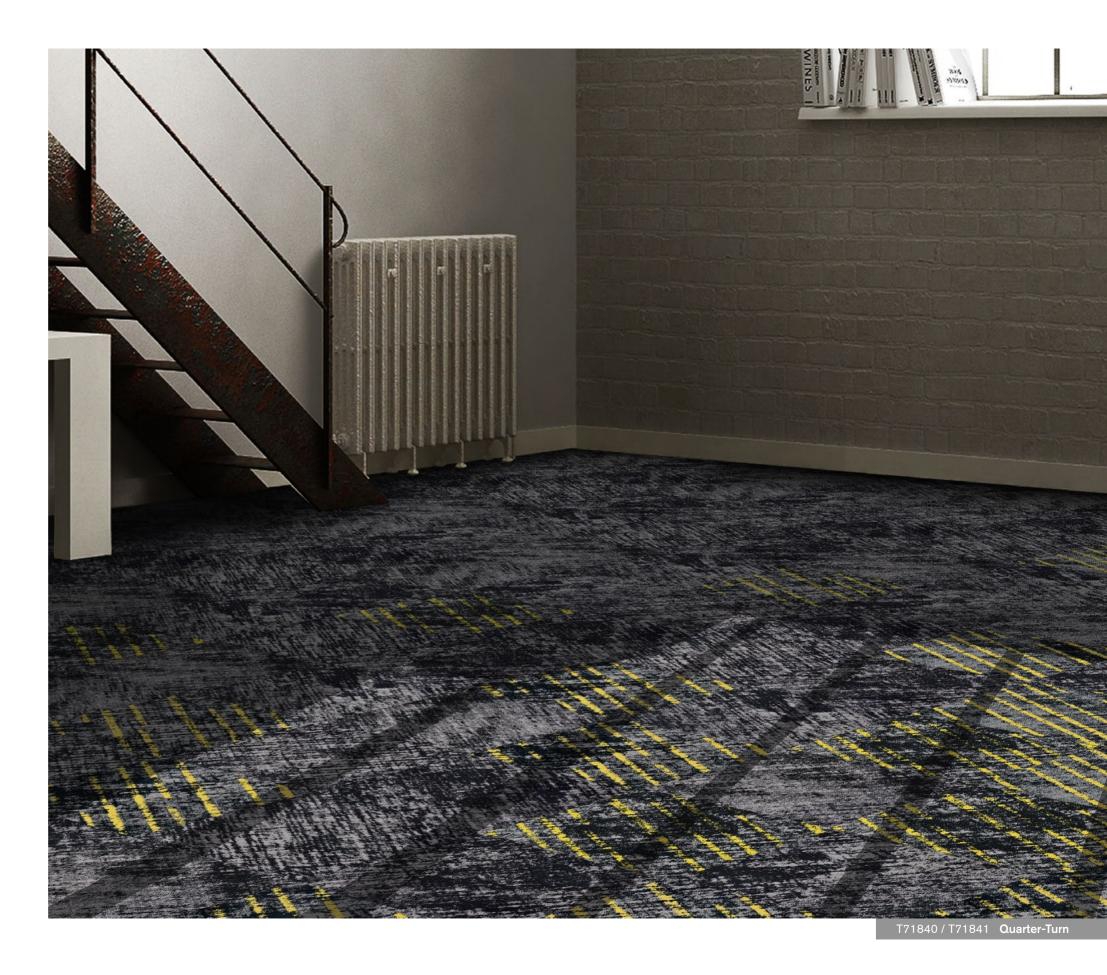

T71832 Jacquard Green T71833 Jacquard Blue

T71840 Weft

T71830 Jacquard

T71842 Weft Purple

T71843G Weft Blue

T718 "Weave Plus" Style Construction Multi Hi / Lo Loop

nexIon<sup>™</sup> Premium Solution Dyed Nylon Pile Fibre