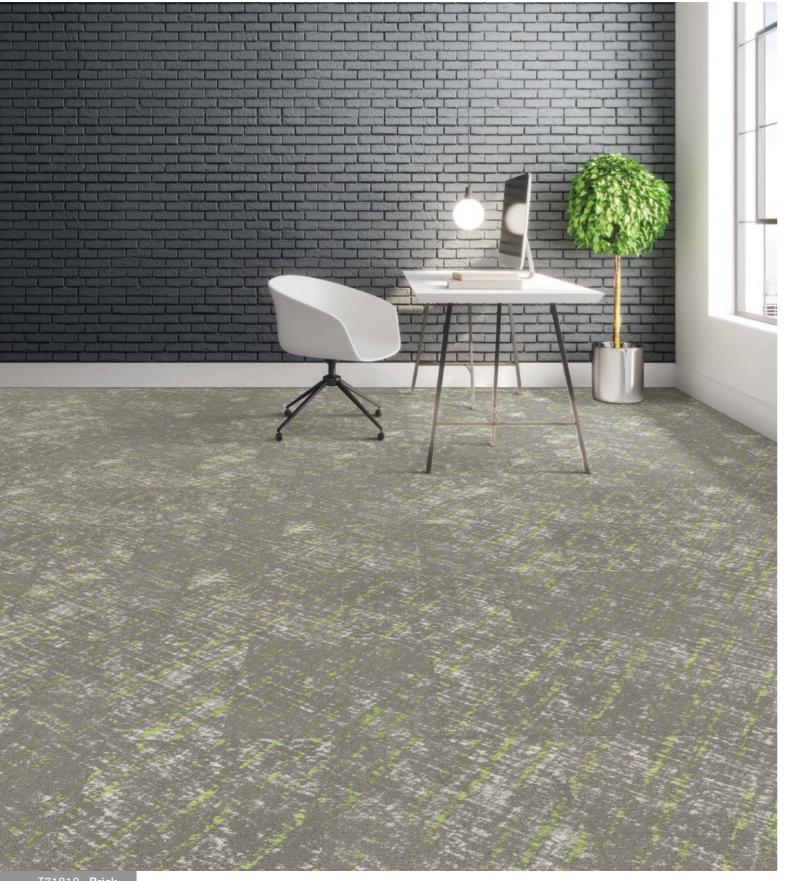

## Weave Plus

T718 Weave Plus gets inspiration from the classic look of woven cloth. Soft tone brings a sense of warmth and coziness while keeping the entire space visually bright and comfortable.

T71812 Brick