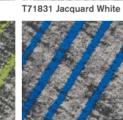

T71832 Jacquard Green T71833 Jacquard Blue

T71840 Weft

T71830 Jacquard

T71842 Weft Purple

T71843G Weft Blue

T718 "Weave Plus" Style Construction Multi Hi / Lo Loop

nexIon<sup>™</sup> Premium Solution Dyed Nylon Pile Fibre