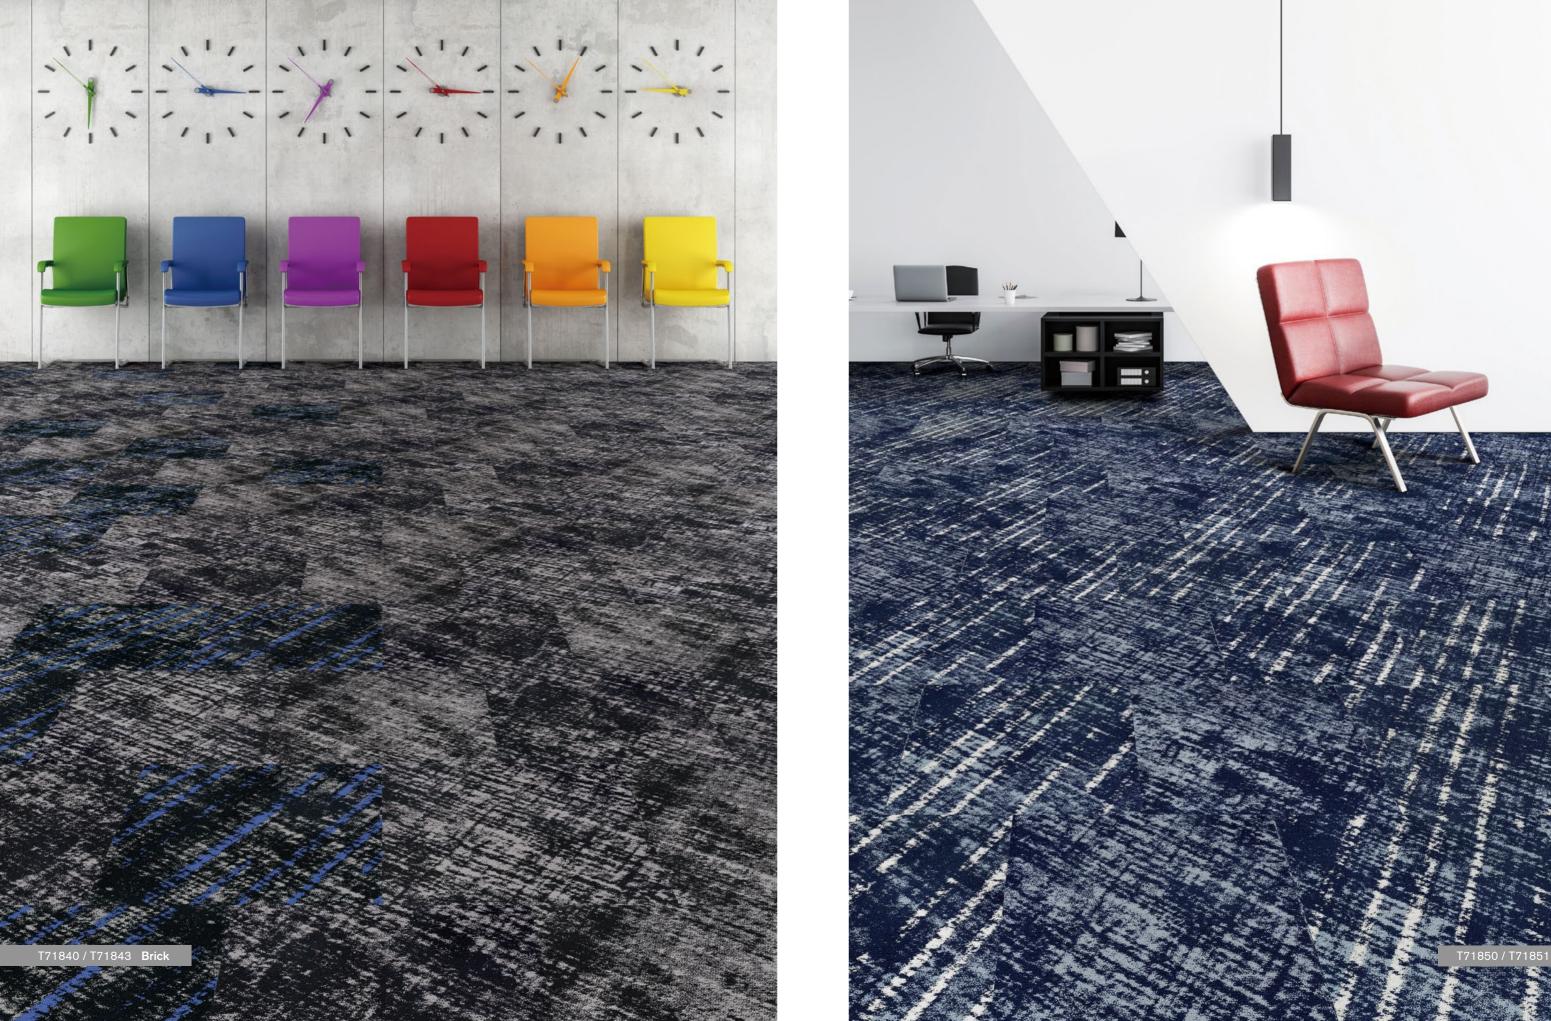

T71832 Jacquard Green T71833 Jacquard Blue

T71840 Weft

T71830 Jacquard

T71842 Weft Purple

T71843G Weft Blue

T718 "Weave Plus" Style Construction Multi Hi / Lo Loop

nexIon<sup>™</sup> Premium Solution Dyed Nylon Pile Fibre