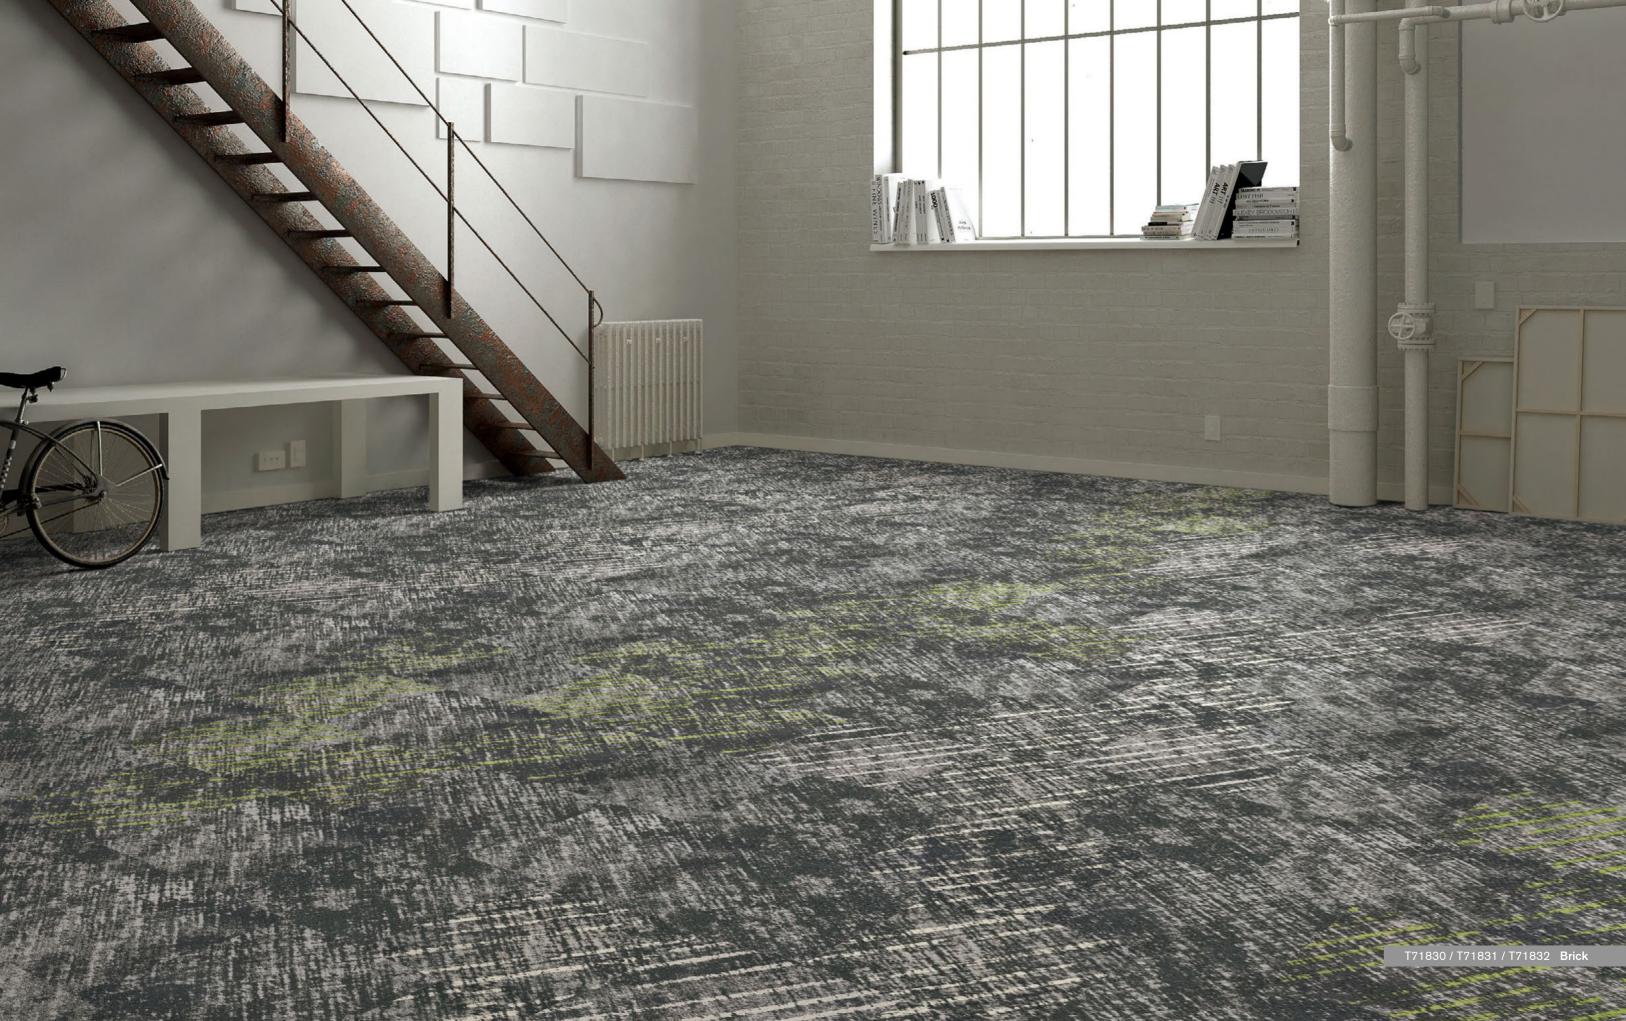

T71832 Jacquard Green T71833 Jacquard Blue

T71840 Weft

T71830 Jacquard

T71842 Weft Purple

T71843G Weft Blue

T718 "Weave Plus" Style Construction Multi Hi / Lo Loop

nexIon<sup>™</sup> Premium Solution Dyed Nylon Pile Fibre