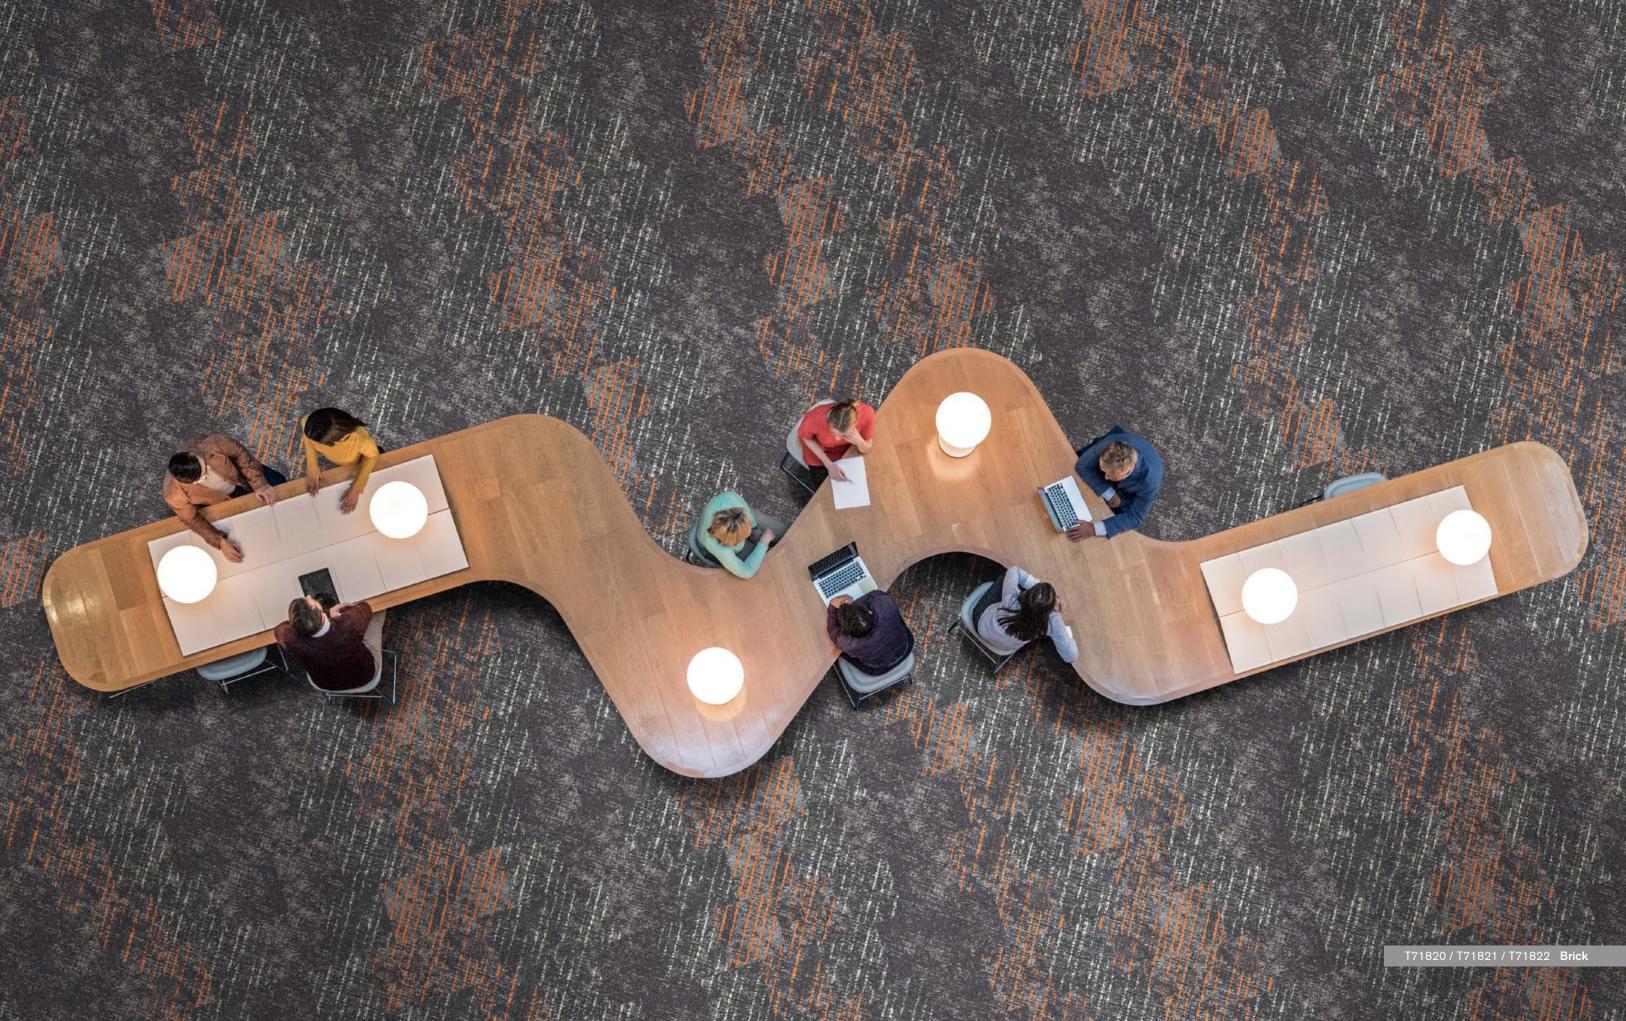

T71832 Jacquard Green T71833 Jacquard Blue

T71840 Weft

T71830 Jacquard

T71842 Weft Purple

T71843G Weft Blue

T718 "Weave Plus" Style Construction Multi Hi / Lo Loop

nexIon<sup>™</sup> Premium Solution Dyed Nylon Pile Fibre