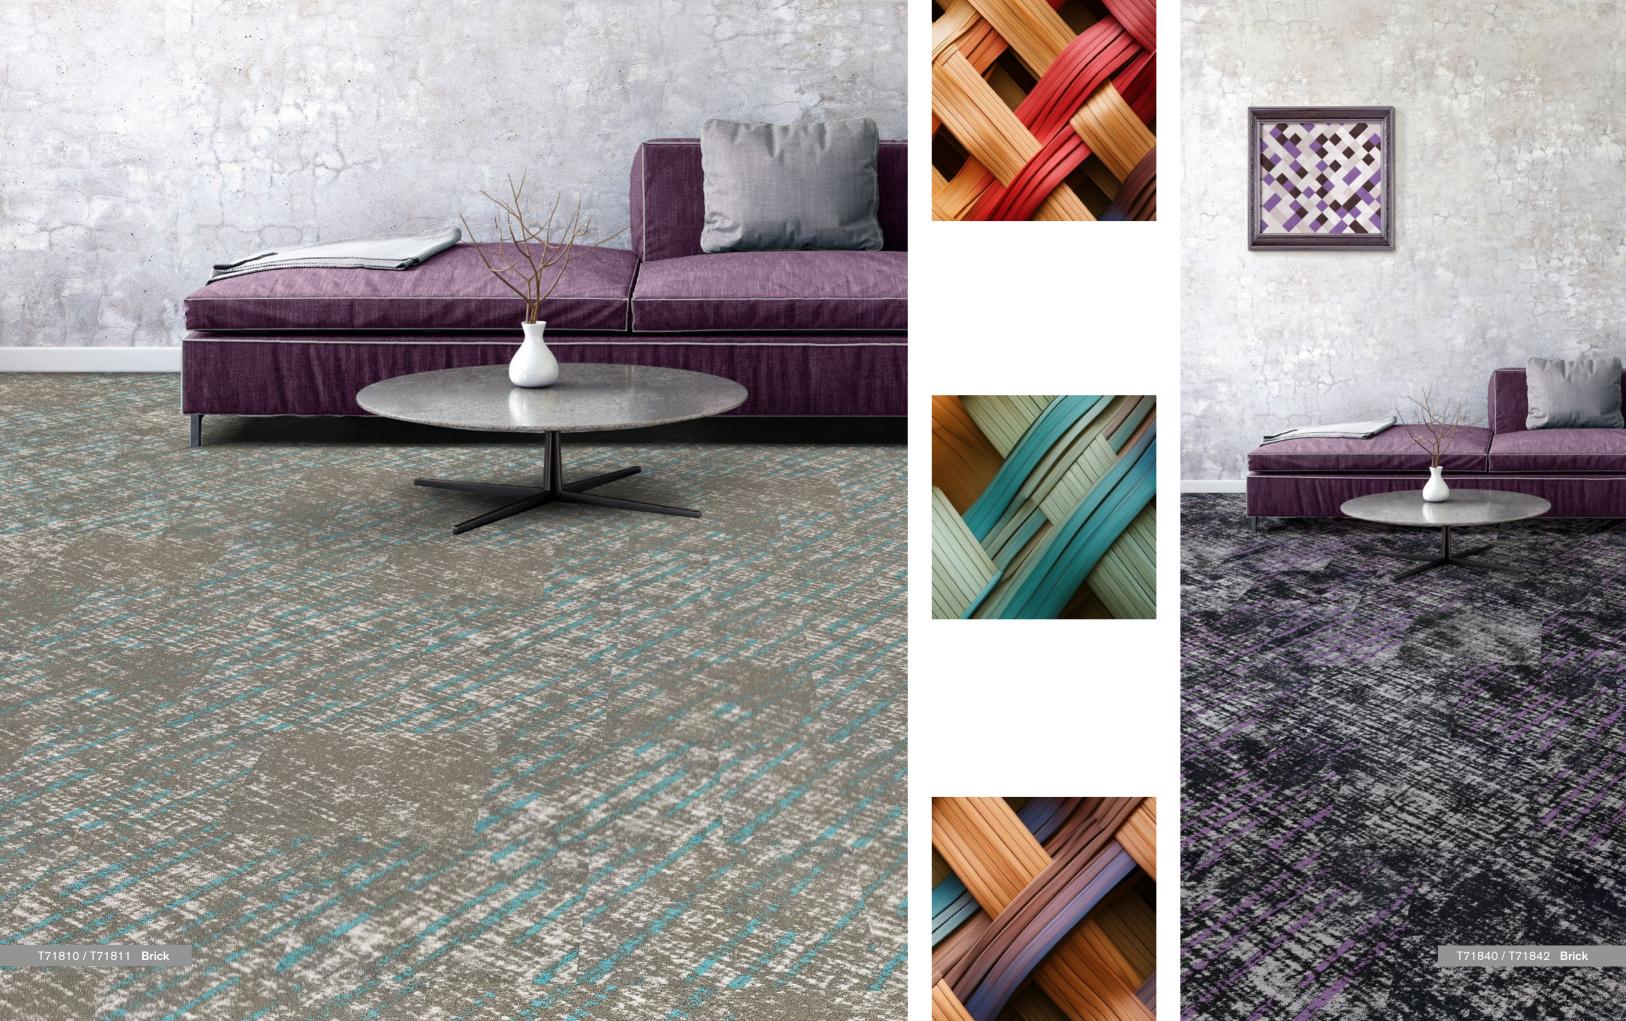

## Weave Plus

T718 Weave Plus gets inspiration from the classic look of woven cloth. Soft tone brings a sense of warmth and coziness while keeping the entire space visually bright and comfortable.

T71812 Brick

T71832 Jacquard Green T71833 Jacquard Blue

T71840 Weft

T71830 Jacquard

T71842 Weft Purple

T71843G Weft Blue

T718 "Weave Plus" Style Construction Multi Hi / Lo Loop

nexIon<sup>™</sup> Premium Solution Dyed Nylon Pile Fibre