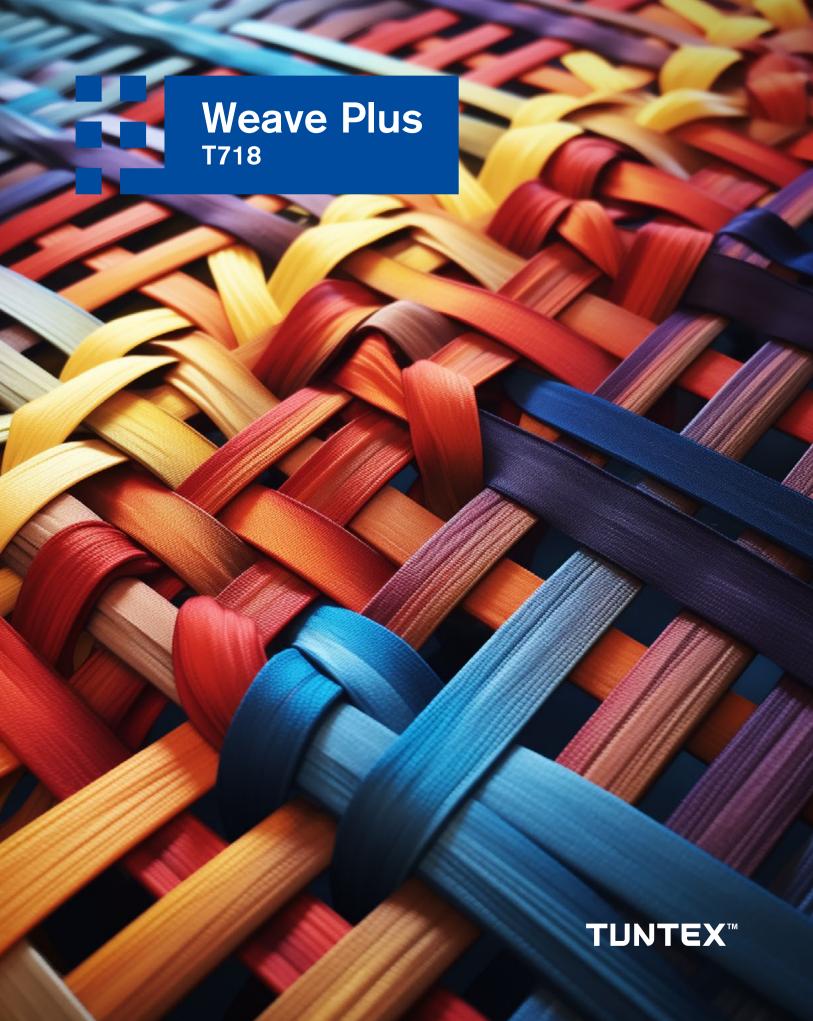

## Weave Plus

T718 Weave Plus gets inspiration from the classic look of woven cloth. Soft tone brings a sense of warmth and coziness while keeping the entire space visually bright and comfortable.

T71812 Brick