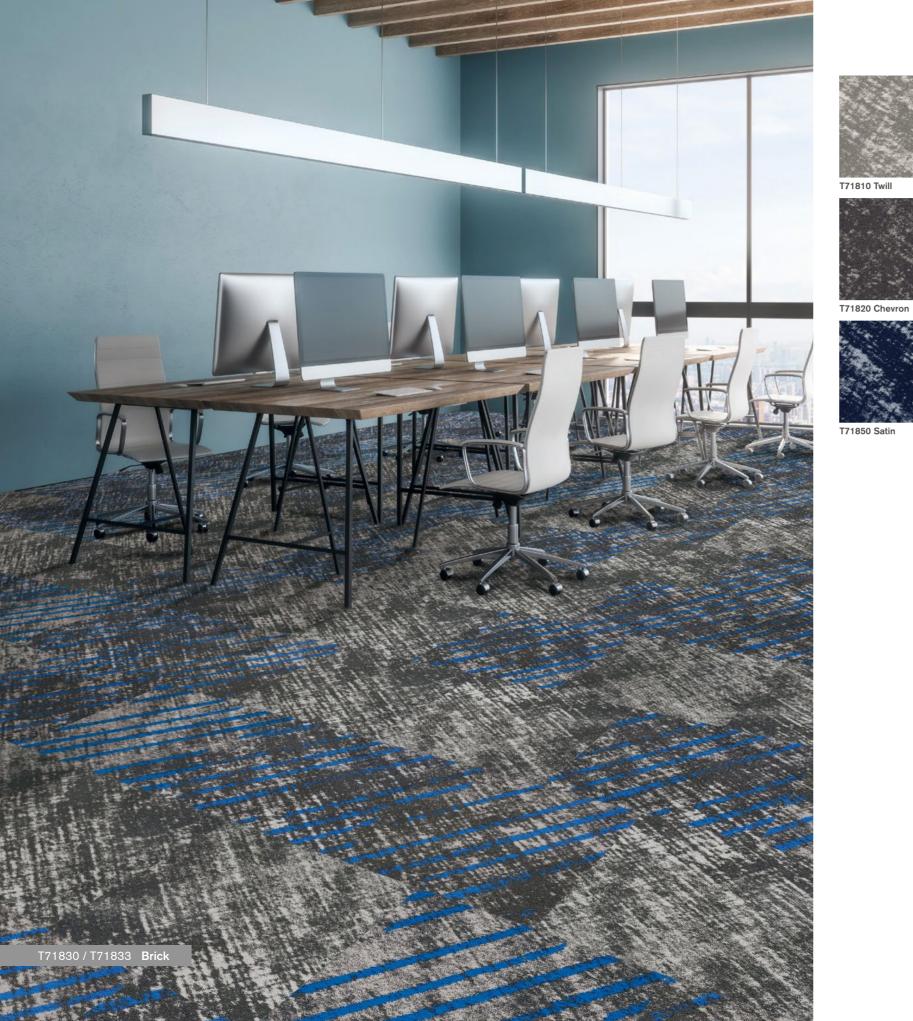

## Weave Plus

T718 Weave Plus gets inspiration from the classic look of woven cloth. Soft tone brings a sense of warmth and coziness while keeping the entire space visually bright and comfortable.

T71812 Brick

T71832 Jacquard Green T71833 Jacquard Blue

T71840 Weft

T71830 Jacquard

T71842 Weft Purple

T71843G Weft Blue

T718 "Weave Plus" Style Construction Multi Hi / Lo Loop

nexIon<sup>™</sup> Premium Solution Dyed Nylon Pile Fibre