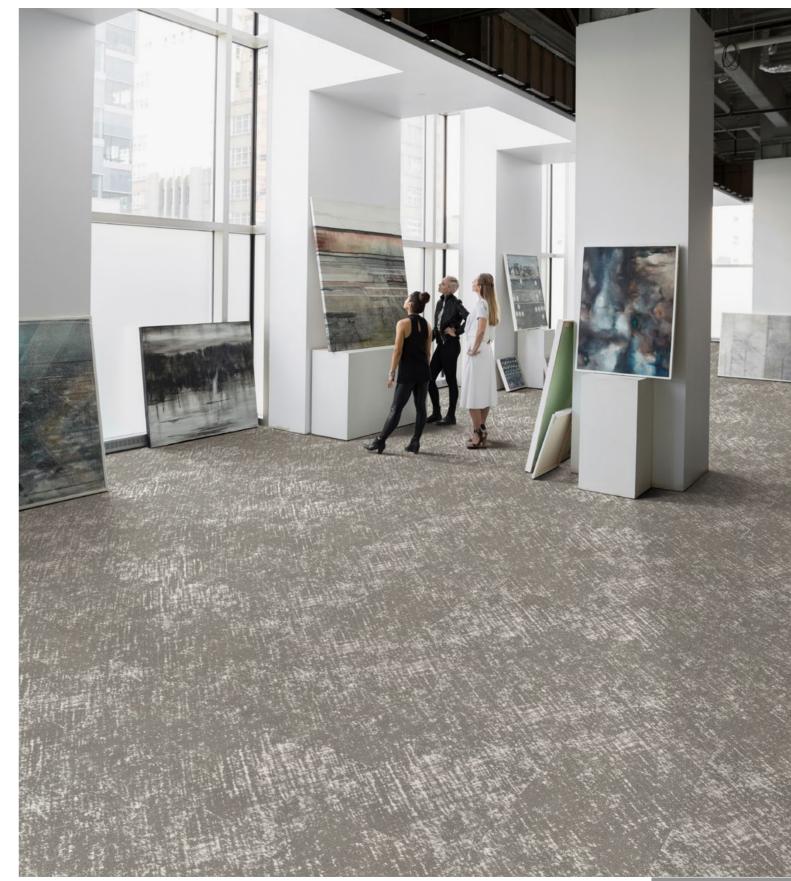

## Weave Plus

T718 Weave Plus gets inspiration from the classic look of woven cloth. Soft tone brings a sense of warmth and coziness while keeping the entire space visually bright and comfortable.

T71812 Brick