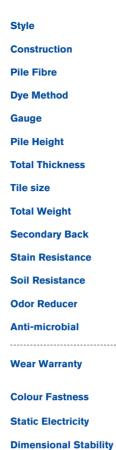

T7082 Brick

| Style                                                                                                                                   | T708 "Color Dew"                                                                                                          |
|-----------------------------------------------------------------------------------------------------------------------------------------|---------------------------------------------------------------------------------------------------------------------------|
| Construction                                                                                                                            | Multi Hi / Lo Loop                                                                                                        |
| Pile Fibre                                                                                                                              | nexlon <sup>™</sup> Premium Solution Dyed Nylon featured with quartz                                                      |
| Dye Method                                                                                                                              | Solution Dyed                                                                                                             |
| Gauge                                                                                                                                   | 1/10 G                                                                                                                    |
| Pile Height                                                                                                                             | 5.0 - 3.0 mm                                                                                                              |
| Total Thickness                                                                                                                         | 9.0 mm(±0.5mm)                                                                                                            |
| Tile size                                                                                                                               | 500mm x 500mm                                                                                                             |
| Total Weight                                                                                                                            | Approx. 6350 g/m <sup>2</sup>                                                                                             |
| Secondary Back                                                                                                                          | TUNTEX Duraback                                                                                                           |
| Stain Resistance                                                                                                                        | Stainshield Treatment: STAINSHIELD"                                                                                       |
| Soil Resistance                                                                                                                         | Soil Guard Treatment: SOILGUARD*                                                                                          |
| Odor Reducer                                                                                                                            | Ecofresh Treatment: ECOFRESH <sup>™</sup>                                                                                 |
| Anti-microbial                                                                                                                          | Microshield Treatment: MICROSHIELD                                                                                        |
| Wear Warranty                                                                                                                           | Product is warranted not to lose more than 10% pile fibre by weight in normal commercial use within 15 years.             |
| Colour Fastness                                                                                                                         | 15 Year Warranty AATCC 16. Grade 4 - Little or no change.                                                                 |
| Static Electricity                                                                                                                      | Permanent Lifetime Protection - less than 2.0 KV.                                                                         |
| Dimensional Stability                                                                                                                   | Warranted not to change in size by more than 0.5 mm in normal use. Will not dome or dish in normal use.                   |
| Installation                                                                                                                            | Tackifier or Releasable adhesive Recommended.                                                                             |
| Sustainability                                                                                                                          | All yarns used are Solution dyed to minimise use of water and exclude any effluent production.<br>ISO 14001 and ISO 9001. |
| Health Product Declaration (HPD).                                                                                                       |                                                                                                                           |
| U.S. CRI Green Label Plus Certificate.                                                                                                  |                                                                                                                           |
| Singapore Green Building Council Product Certificate - 4 Ticks "Leader".                                                                |                                                                                                                           |
| Passes ASTM Flammability Test.<br>Flammability: Passes (ASTM E648)<br>Smoke Density: Passes (ASTM E662)                                 |                                                                                                                           |
| Passes AATCC Static Propensity Test.<br>Static Propensity: ≤ 2.0 KV (AATCC 134)                                                         |                                                                                                                           |
| Passes the Quality Test of China National Carpet Quality Test Center.                                                                   |                                                                                                                           |
| Passes the Flammability Test and Environmental Protection Test of the China National Fire and Construction Quality Surveillance Center. |                                                                                                                           |
|                                                                                                                                         | t and Environmental Protection Test of                                                                                    |