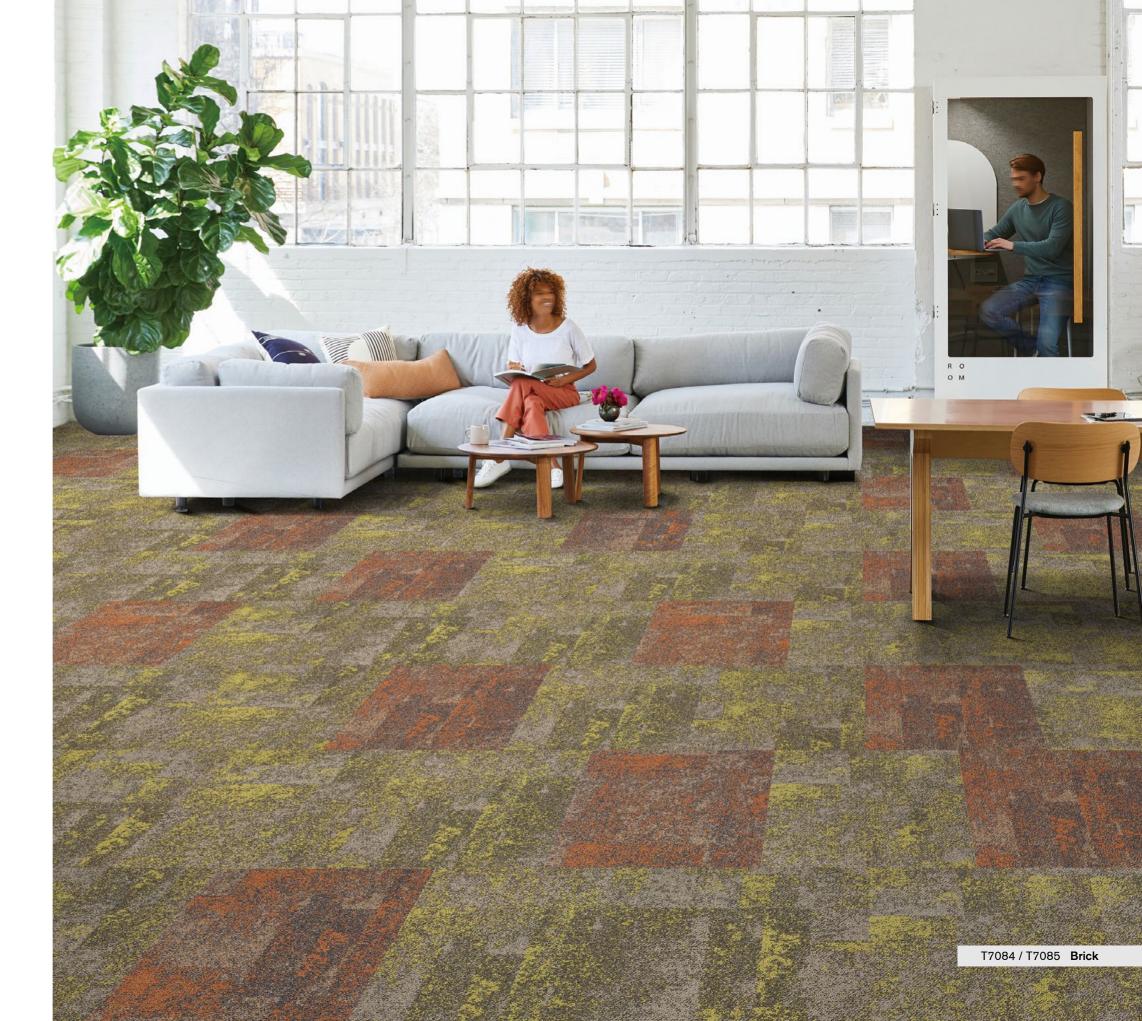

T7084 Quarter-Turn

T7085 Brick

T7081 Chocolate

T7083 Espresso

T7084 Green Apple

T7085 Blaze Orange

T7086 Smokey

Singapore Green Building

T7082 Brick

| Style                                                                                                                                   | T708 "Color Dew"                                                                                                          |
|-----------------------------------------------------------------------------------------------------------------------------------------|---------------------------------------------------------------------------------------------------------------------------|
| Construction                                                                                                                            | Multi Hi / Lo Loop                                                                                                        |
| Pile Fibre                                                                                                                              | nexlon <sup>™</sup> Premium Solution Dyed Nylon featured with quartz                                                      |
| Dye Method                                                                                                                              | Solution Dyed                                                                                                             |
| Gauge                                                                                                                                   | 1/10 G                                                                                                                    |
| Pile Height                                                                                                                             | 5.0 - 3.0 mm                                                                                                              |
| Total Thickness                                                                                                                         | 9.0 mm(±0.5mm)                                                                                                            |
| Tile size                                                                                                                               | 500mm x 500mm                                                                                                             |
| Total Weight                                                                                                                            | Approx. 6350 g/m <sup>2</sup>                                                                                             |
| Secondary Back                                                                                                                          | TUNTEX Duraback                                                                                                           |
| Stain Resistance                                                                                                                        | Stainshield Treatment: STAINSHIELD"                                                                                       |
| Soil Resistance                                                                                                                         | Soil Guard Treatment: SOILGUARD*                                                                                          |
| Odor Reducer                                                                                                                            | Ecofresh Treatment: ECOFRESH <sup>™</sup>                                                                                 |
| Anti-microbial                                                                                                                          | Microshield Treatment: MICROSHIELD                                                                                        |
| Wear Warranty                                                                                                                           | Product is warranted not to lose more than 10% pile fibre by weight in normal commercial use within 15 years.             |
| Colour Fastness                                                                                                                         | 15 Year Warranty AATCC 16. Grade 4 - Little or no change.                                                                 |
| Static Electricity                                                                                                                      | Permanent Lifetime Protection - less than 2.0 KV.                                                                         |
| Dimensional Stability                                                                                                                   | Warranted not to change in size by more than 0.5 mm in normal use. Will not dome or dish in normal use.                   |
| Installation                                                                                                                            | Tackifier or Releasable adhesive Recommended.                                                                             |
| Sustainability                                                                                                                          | All yarns used are Solution dyed to minimise use of water and exclude any effluent production.<br>ISO 14001 and ISO 9001. |
| Health Product Declaration (HPD).                                                                                                       |                                                                                                                           |
| U.S. CRI Green Label Plus Certificate.                                                                                                  |                                                                                                                           |
| Singapore Green Building Council Product Certificate - 4 Ticks "Leader".                                                                |                                                                                                                           |
| Passes ASTM Flammability Test.<br>Flammability: Passes (ASTM E648)<br>Smoke Density: Passes (ASTM E662)                                 |                                                                                                                           |
| Passes AATCC Static Propensity Test.<br>Static Propensity: ≤ 2.0 KV (AATCC 134)                                                         |                                                                                                                           |
| Passes the Quality Test of China National Carpet Quality Test Center.                                                                   |                                                                                                                           |
| Passes the Flammability Test and Environmental Protection Test of the China National Fire and Construction Quality Surveillance Center. |                                                                                                                           |
|                                                                                                                                         | t and Environmental Protection Test of                                                                                    |