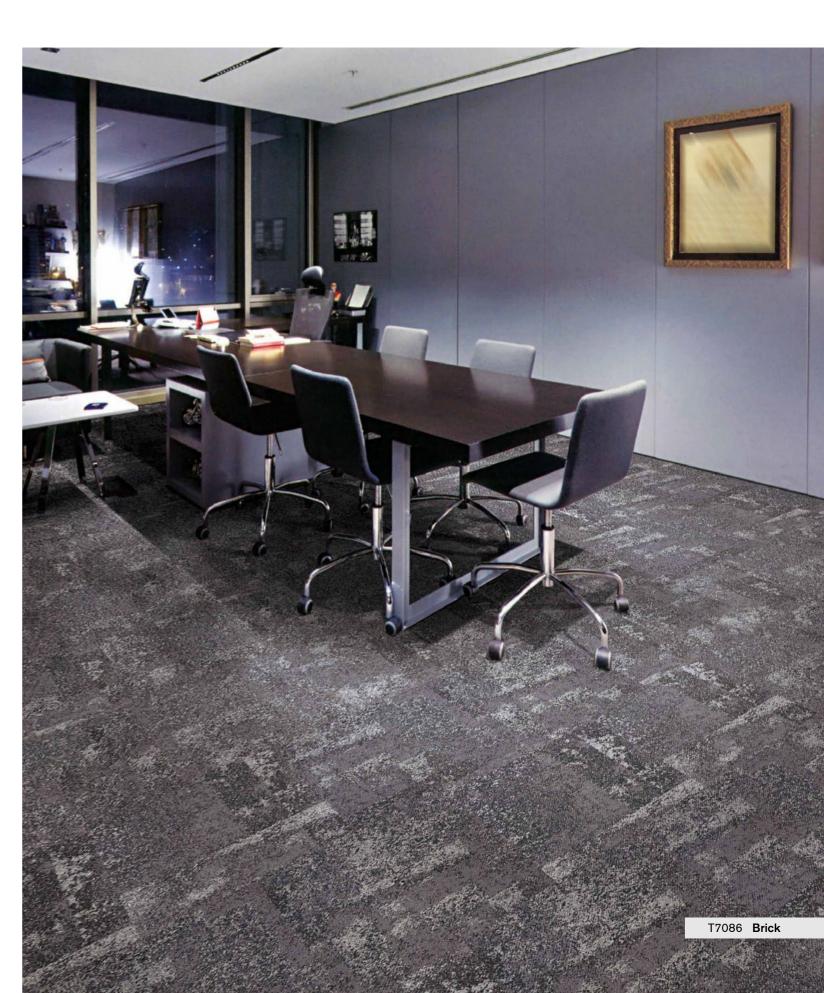

T7084 Quarter-Turn

T7085 Brick

T7081 Chocolate

T7083 Espresso

T7084 Green Apple

T7085 Blaze Orange

T7086 Smokey

Singapore Green Building

T7082 Brick

| Style                                                                                                                                   | T708 "Color Dew"                                                                                                          |
|-----------------------------------------------------------------------------------------------------------------------------------------|---------------------------------------------------------------------------------------------------------------------------|
| Construction                                                                                                                            | Multi Hi / Lo Loop                                                                                                        |
| Pile Fibre                                                                                                                              | nexlon <sup>™</sup> Premium Solution Dyed Nylon featured with quartz                                                      |
| Dye Method                                                                                                                              | Solution Dyed                                                                                                             |
| Gauge                                                                                                                                   | 1/10 G                                                                                                                    |
| Pile Height                                                                                                                             | 5.0 - 3.0 mm                                                                                                              |
| Total Thickness                                                                                                                         | 9.0 mm(±0.5mm)                                                                                                            |
| Tile size                                                                                                                               | 500mm x 500mm                                                                                                             |
| Total Weight                                                                                                                            | Approx. 6350 g/m <sup>2</sup>                                                                                             |
| Secondary Back                                                                                                                          | TUNTEX Duraback                                                                                                           |
| Stain Resistance                                                                                                                        | Stainshield Treatment: STAINSHIELD"                                                                                       |
| Soil Resistance                                                                                                                         | Soil Guard Treatment: SOILGUARD*                                                                                          |
| Odor Reducer                                                                                                                            | Ecofresh Treatment: ECOFRESH <sup>™</sup>                                                                                 |
| Anti-microbial                                                                                                                          | Microshield Treatment: MICROSHIELD                                                                                        |
| Wear Warranty                                                                                                                           | Product is warranted not to lose more than 10% pile fibre by weight in normal commercial use within 15 years.             |
| Colour Fastness                                                                                                                         | 15 Year Warranty AATCC 16. Grade 4 - Little or no change.                                                                 |
| Static Electricity                                                                                                                      | Permanent Lifetime Protection - less than 2.0 KV.                                                                         |
| Dimensional Stability                                                                                                                   | Warranted not to change in size by more than 0.5 mm in normal use. Will not dome or dish in normal use.                   |
| Installation                                                                                                                            | Tackifier or Releasable adhesive Recommended.                                                                             |
| Sustainability                                                                                                                          | All yarns used are Solution dyed to minimise use of water and exclude any effluent production.<br>ISO 14001 and ISO 9001. |
| Health Product Declaration (HPD).                                                                                                       |                                                                                                                           |
| U.S. CRI Green Label Plus Certificate.                                                                                                  |                                                                                                                           |
| Singapore Green Building Council Product Certificate - 4 Ticks "Leader".                                                                |                                                                                                                           |
| Passes ASTM Flammability Test.<br>Flammability: Passes (ASTM E648)<br>Smoke Density: Passes (ASTM E662)                                 |                                                                                                                           |
| Passes AATCC Static Propensity Test.<br>Static Propensity: ≤ 2.0 KV (AATCC 134)                                                         |                                                                                                                           |
| Passes the Quality Test of China National Carpet Quality Test Center.                                                                   |                                                                                                                           |
| Passes the Flammability Test and Environmental Protection Test of the China National Fire and Construction Quality Surveillance Center. |                                                                                                                           |
|                                                                                                                                         | t and Environmental Protection Test of                                                                                    |