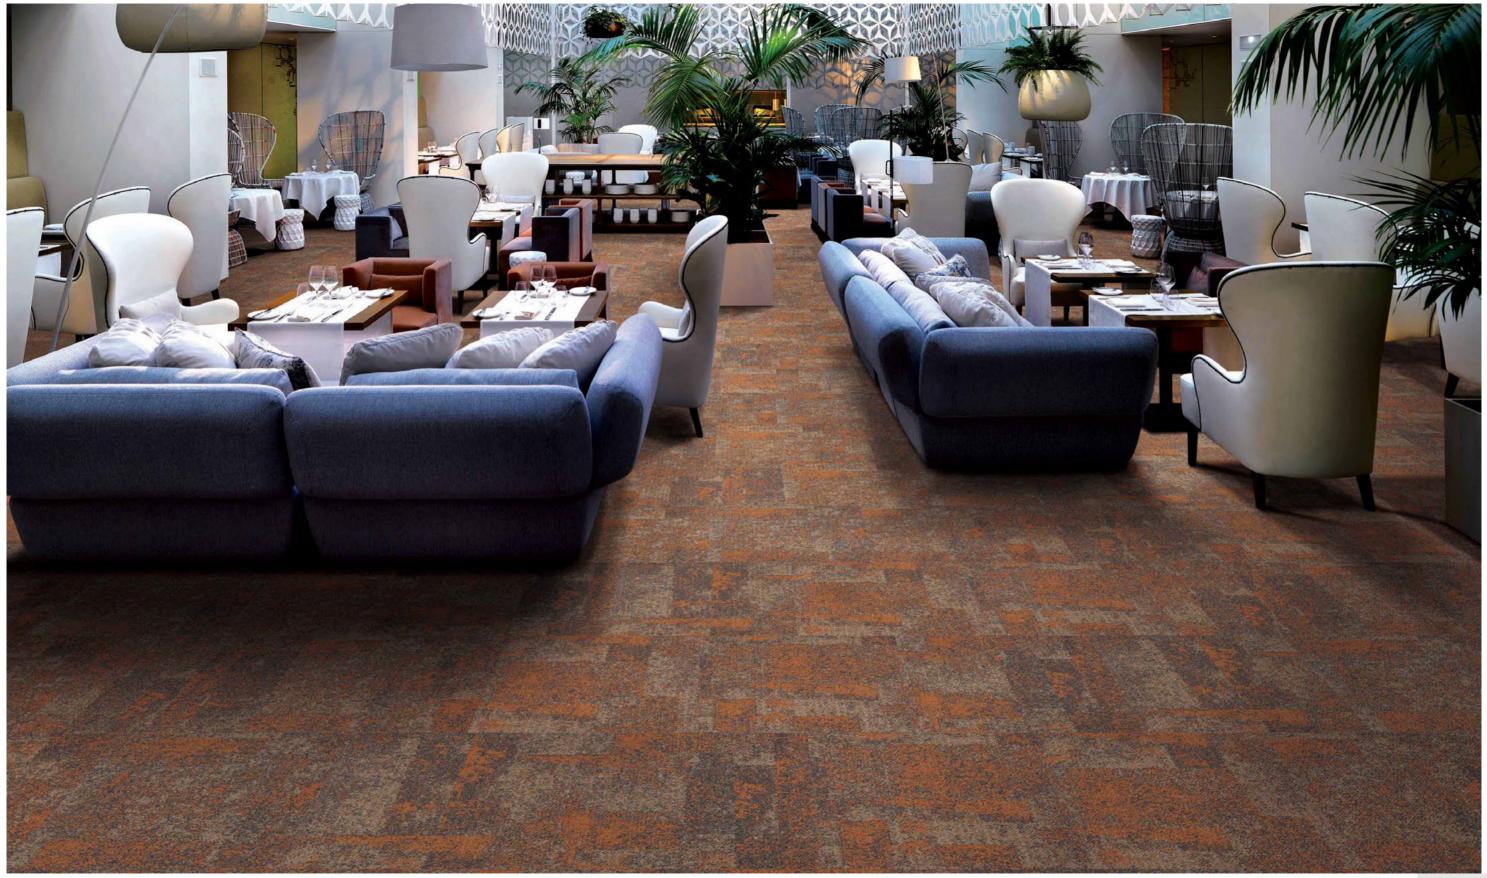

T7084 Quarter-Turn

T7085 Brick

T7081 Chocolate

T7083 Espresso

T7084 Green Apple

T7085 Blaze Orange

T7086 Smokey

Singapore Green Building