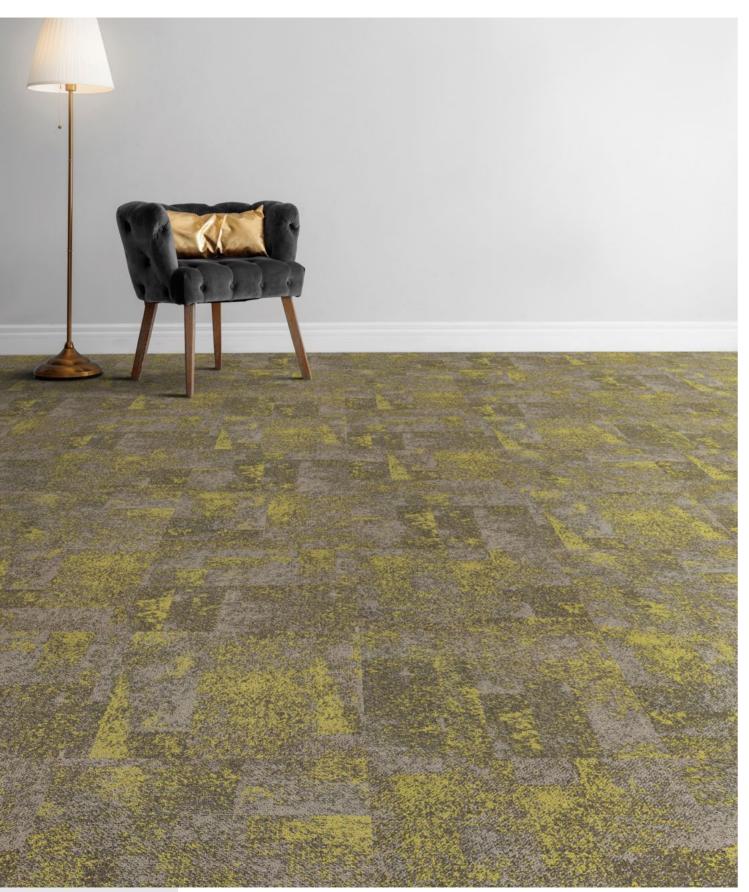

T7084 Quarter-Turn

T7085 Brick

T7081 Chocolate

T7083 Espresso

T7084 Green Apple

T7085 Blaze Orange

T7086 Smokey

Singapore Green Building

T7082 Brick

| Style                                                                                                                                   | T708 "Color Dew"                                                                                                          |
|-----------------------------------------------------------------------------------------------------------------------------------------|---------------------------------------------------------------------------------------------------------------------------|
| Construction                                                                                                                            | Multi Hi / Lo Loop                                                                                                        |
| Pile Fibre                                                                                                                              | nexlon <sup>™</sup> Premium Solution Dyed Nylon featured with quartz                                                      |
| Dye Method                                                                                                                              | Solution Dyed                                                                                                             |
| Gauge                                                                                                                                   | 1/10 G                                                                                                                    |
| Pile Height                                                                                                                             | 5.0 - 3.0 mm                                                                                                              |
| Total Thickness                                                                                                                         | 9.0 mm(±0.5mm)                                                                                                            |
| Tile size                                                                                                                               | 500mm x 500mm                                                                                                             |
| Total Weight                                                                                                                            | Approx. 6350 g/m <sup>2</sup>                                                                                             |
| Secondary Back                                                                                                                          | TUNTEX Duraback                                                                                                           |
| Stain Resistance                                                                                                                        | Stainshield Treatment: STAINSHIELD"                                                                                       |
| Soil Resistance                                                                                                                         | Soil Guard Treatment: SOILGUARD*                                                                                          |
| Odor Reducer                                                                                                                            | Ecofresh Treatment: ECOFRESH <sup>™</sup>                                                                                 |
| Anti-microbial                                                                                                                          | Microshield Treatment: MICROSHIELD                                                                                        |
| Wear Warranty                                                                                                                           | Product is warranted not to lose more than 10% pile fibre by weight in normal commercial use within 15 years.             |
| Colour Fastness                                                                                                                         | 15 Year Warranty AATCC 16. Grade 4 - Little or no change.                                                                 |
| Static Electricity                                                                                                                      | Permanent Lifetime Protection - less than 2.0 KV.                                                                         |
| Dimensional Stability                                                                                                                   | Warranted not to change in size by more than 0.5 mm in normal use. Will not dome or dish in normal use.                   |
| Installation                                                                                                                            | Tackifier or Releasable adhesive Recommended.                                                                             |
| Sustainability                                                                                                                          | All yarns used are Solution dyed to minimise use of water and exclude any effluent production.<br>ISO 14001 and ISO 9001. |
| Health Product Declaration (HPD).                                                                                                       |                                                                                                                           |
| U.S. CRI Green Label Plus Certificate.                                                                                                  |                                                                                                                           |
| Singapore Green Building Council Product Certificate - 4 Ticks "Leader".                                                                |                                                                                                                           |
| Passes ASTM Flammability Test.<br>Flammability: Passes (ASTM E648)<br>Smoke Density: Passes (ASTM E662)                                 |                                                                                                                           |
| Passes AATCC Static Propensity Test.<br>Static Propensity: ≤ 2.0 KV (AATCC 134)                                                         |                                                                                                                           |
| Passes the Quality Test of China National Carpet Quality Test Center.                                                                   |                                                                                                                           |
| Passes the Flammability Test and Environmental Protection Test of the China National Fire and Construction Quality Surveillance Center. |                                                                                                                           |
|                                                                                                                                         | t and Environmental Protection Test of                                                                                    |