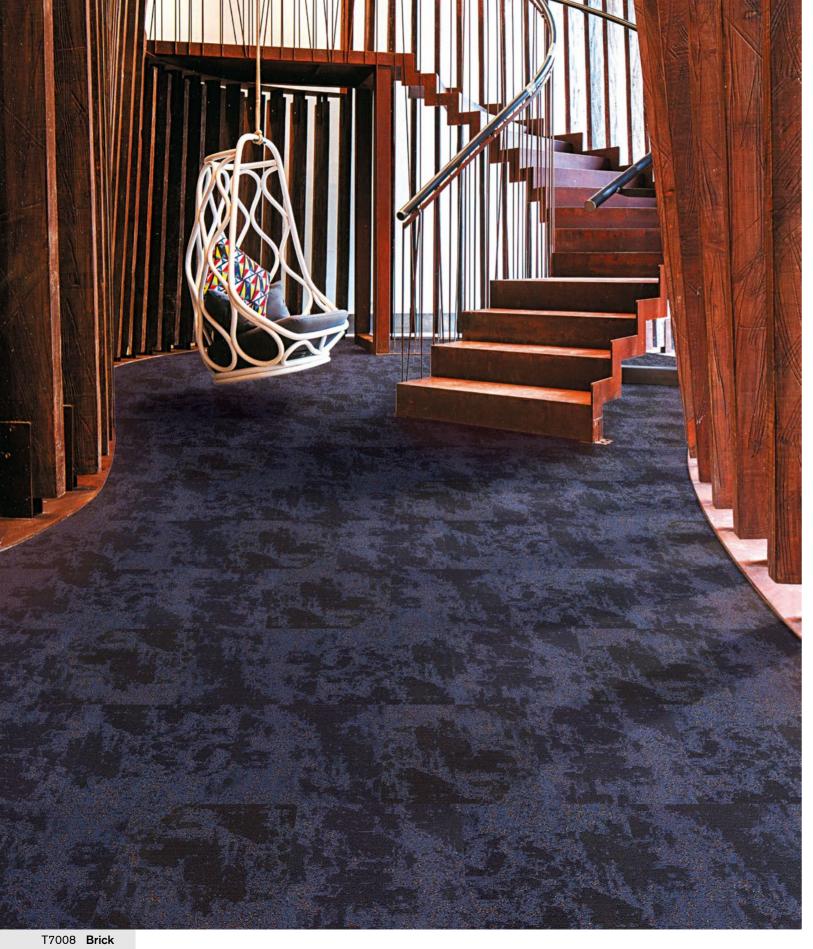

## Bird's-eye on Metro

By imitating a bird's view from the sky, T700 shapes the power of fantastical beauty.

T7001 Ashlar

T7001 Mist

T7002 Landmark

T7003 Urban Jungle

T7004 Corner

T7005 Night Shadow

T7006 Watertown

T7008 Forbidden City

Style T700 "Bird's-eye on Metro"

Multi Hi / Lo Loop Construction

 $\mathbf{nexlon}^{\mathsf{TM}}\ \mathbf{Premium}\ \mathbf{Solution}\ \mathbf{Dyed}\ \mathbf{Nylon}$ Pile Fibre