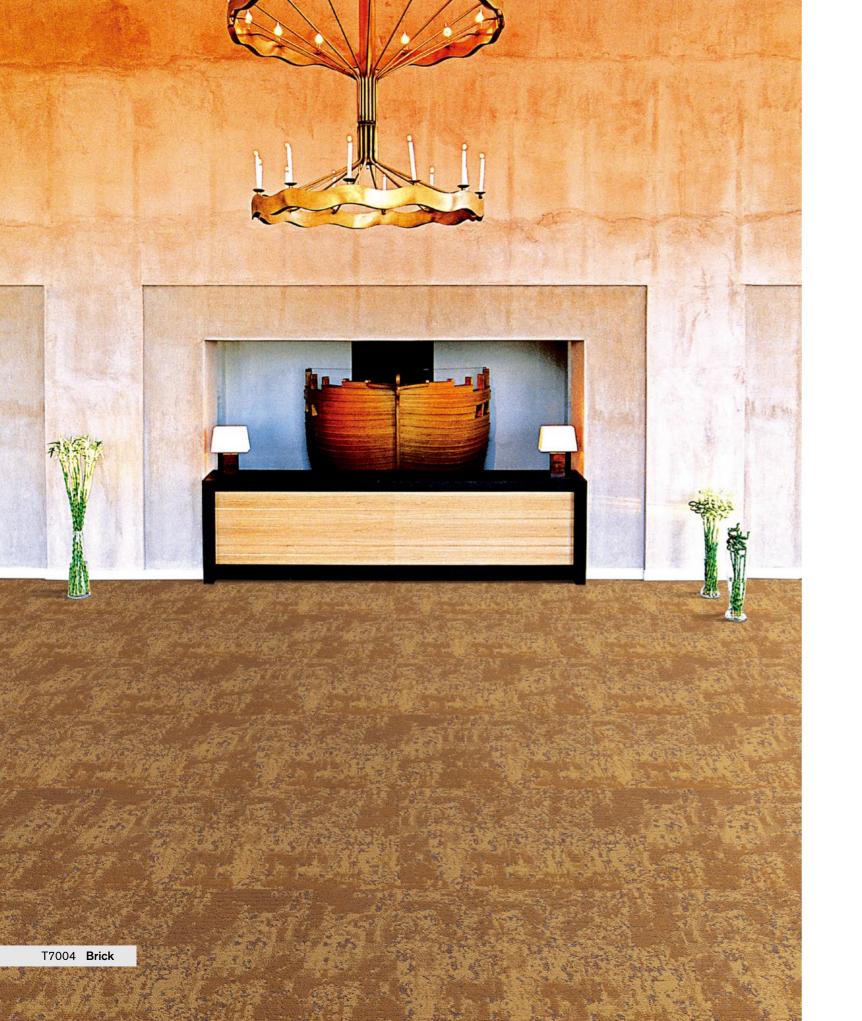

## Bird's-eye on Metro

By imitating a bird's view from the sky, T700 shapes the power of fantastical beauty.

T7001 Ashlar

T7001 Mist

T7002 Landmark

T7003 Urban Jungle

T7004 Corner

T7005 Night Shadow