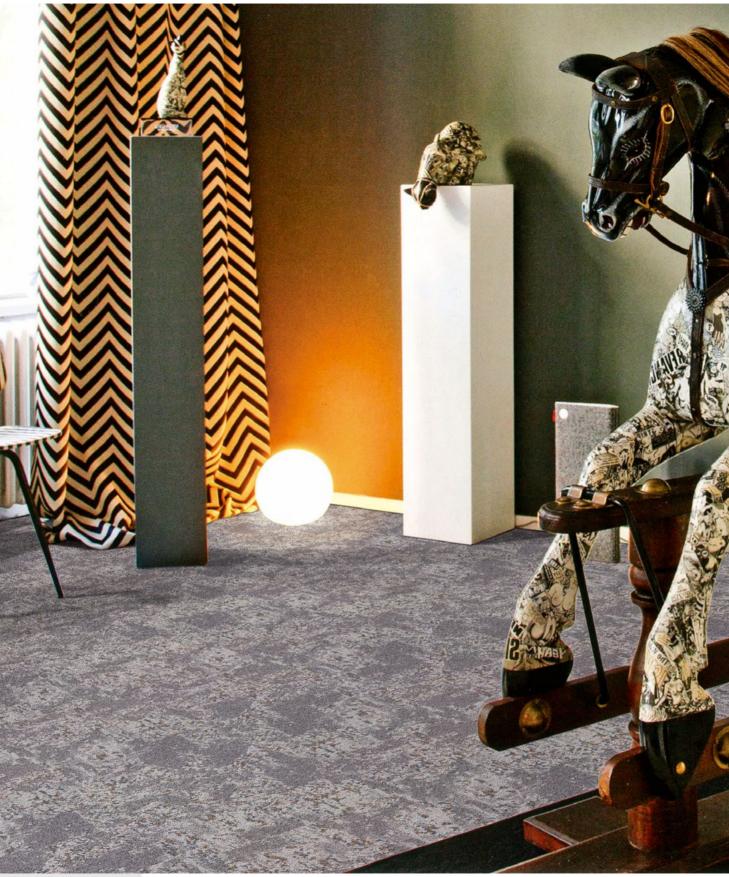

## Bird's-eye on Metro

By imitating a bird's view from the sky, T700 shapes the power of fantastical beauty.

T7001 Ashlar

T7001 Mist

T7002 Landmark

T7003 Urban Jungle

T7004 Corner

T7005 Night Shadow

T7006 Watertown

T7008 Forbidden City

Style T700 "Bird's-eye on Metro"

Multi Hi / Lo Loop Construction

 $\mathbf{nexlon}^{\mathsf{TM}}\ \mathbf{Premium}\ \mathbf{Solution}\ \mathbf{Dyed}\ \mathbf{Nylon}$ Pile Fibre