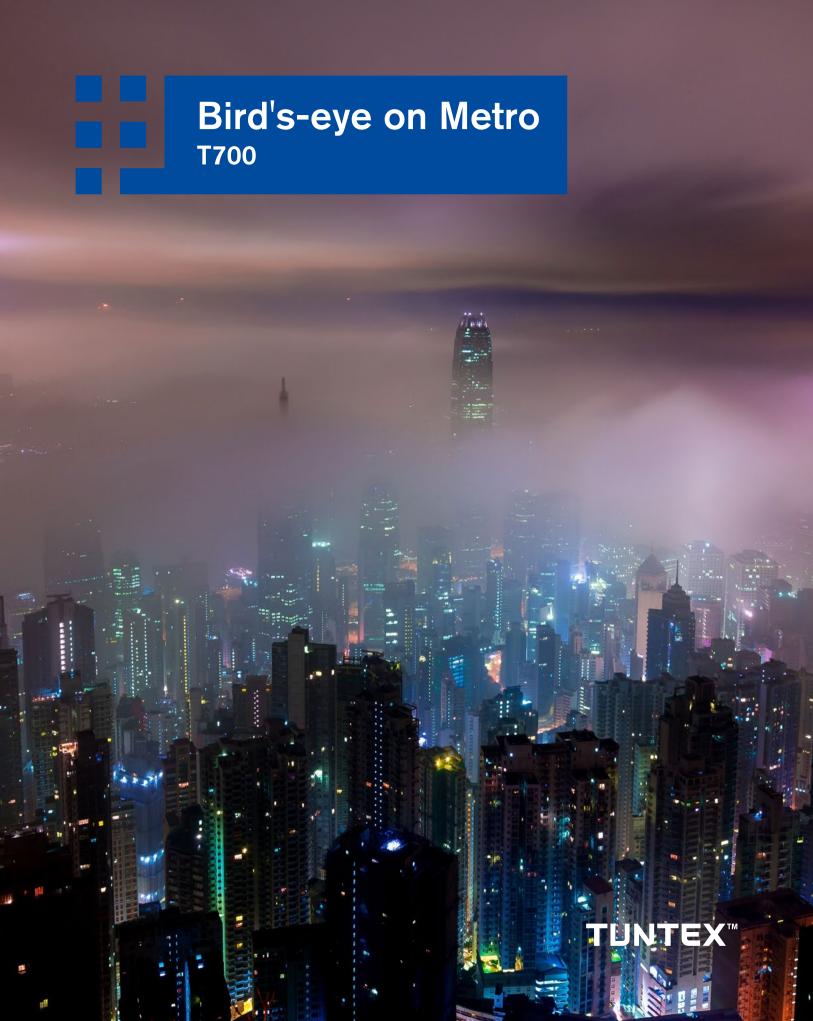

## Bird's-eye on Metro

By imitating a bird's view from the sky, T700 shapes the power of fantastical beauty.

T7001 Ashlar

T7001 Mist

T7002 Landmark

T7003 Urban Jungle

T7004 Corner

T7005 Night Shadow