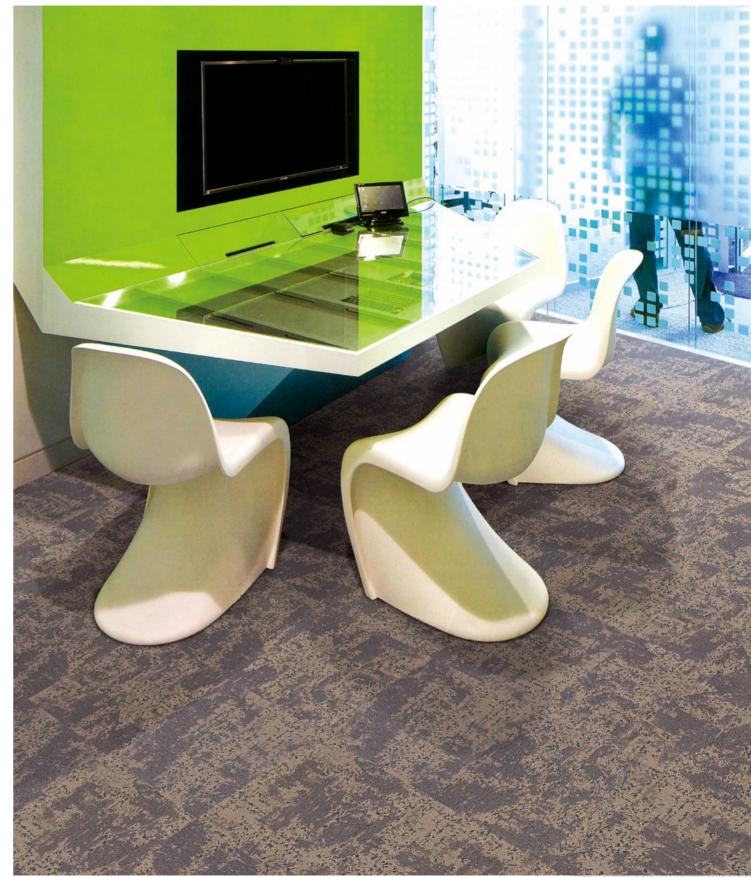

## Bird's-eye on Metro

By imitating a bird's view from the sky, T700 shapes the power of fantastical beauty.

T7001 Ashlar

T7001 Mist

T7002 Landmark

T7003 Urban Jungle

T7004 Corner

T7005 Night Shadow

T7006 Watertown

T7008 Forbidden City

Style T700 "Bird's-eye on Metro"

Multi Hi / Lo Loop Construction

 $\mathbf{nexlon}^{\mathsf{TM}}\ \mathbf{Premium}\ \mathbf{Solution}\ \mathbf{Dyed}\ \mathbf{Nylon}$ Pile Fibre