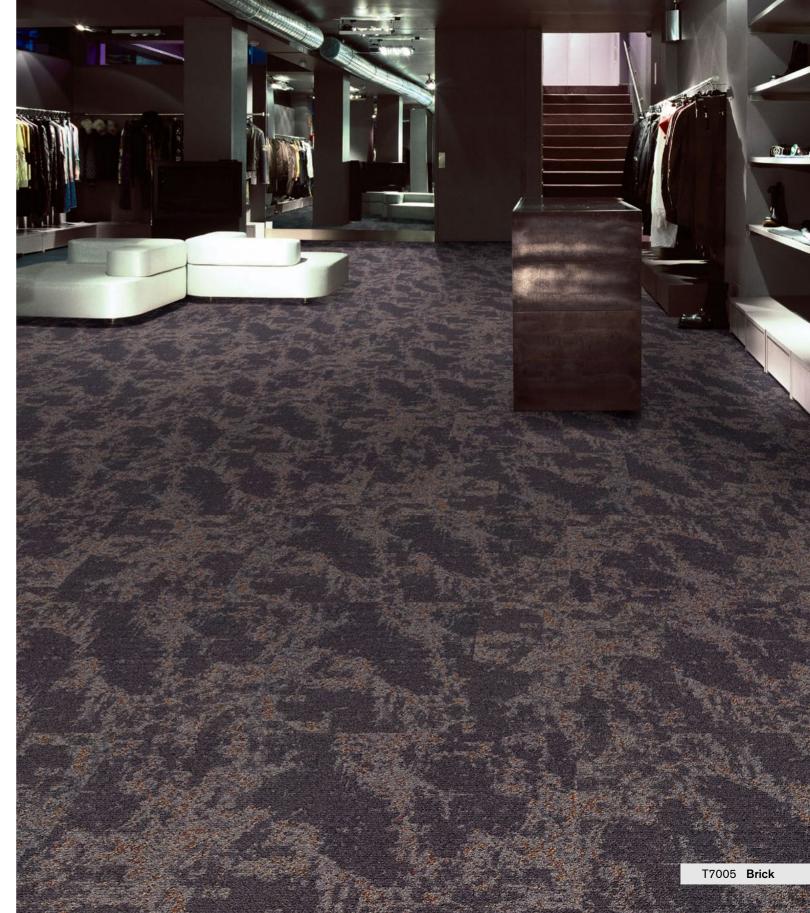

## Bird's-eye on Metro

By imitating a bird's view from the sky, T700 shapes the power of fantastical beauty.

T7001 Ashlar

T7001 Mist

T7002 Landmark

T7003 Urban Jungle

T7004 Corner

T7005 Night Shadow

T7006 Watertown

T7008 Forbidden City

Style T700 "Bird's-eye on Metro"

Multi Hi / Lo Loop Construction

 $\mathbf{nexlon}^{\mathsf{TM}}\ \mathbf{Premium}\ \mathbf{Solution}\ \mathbf{Dyed}\ \mathbf{Nylon}$ Pile Fibre