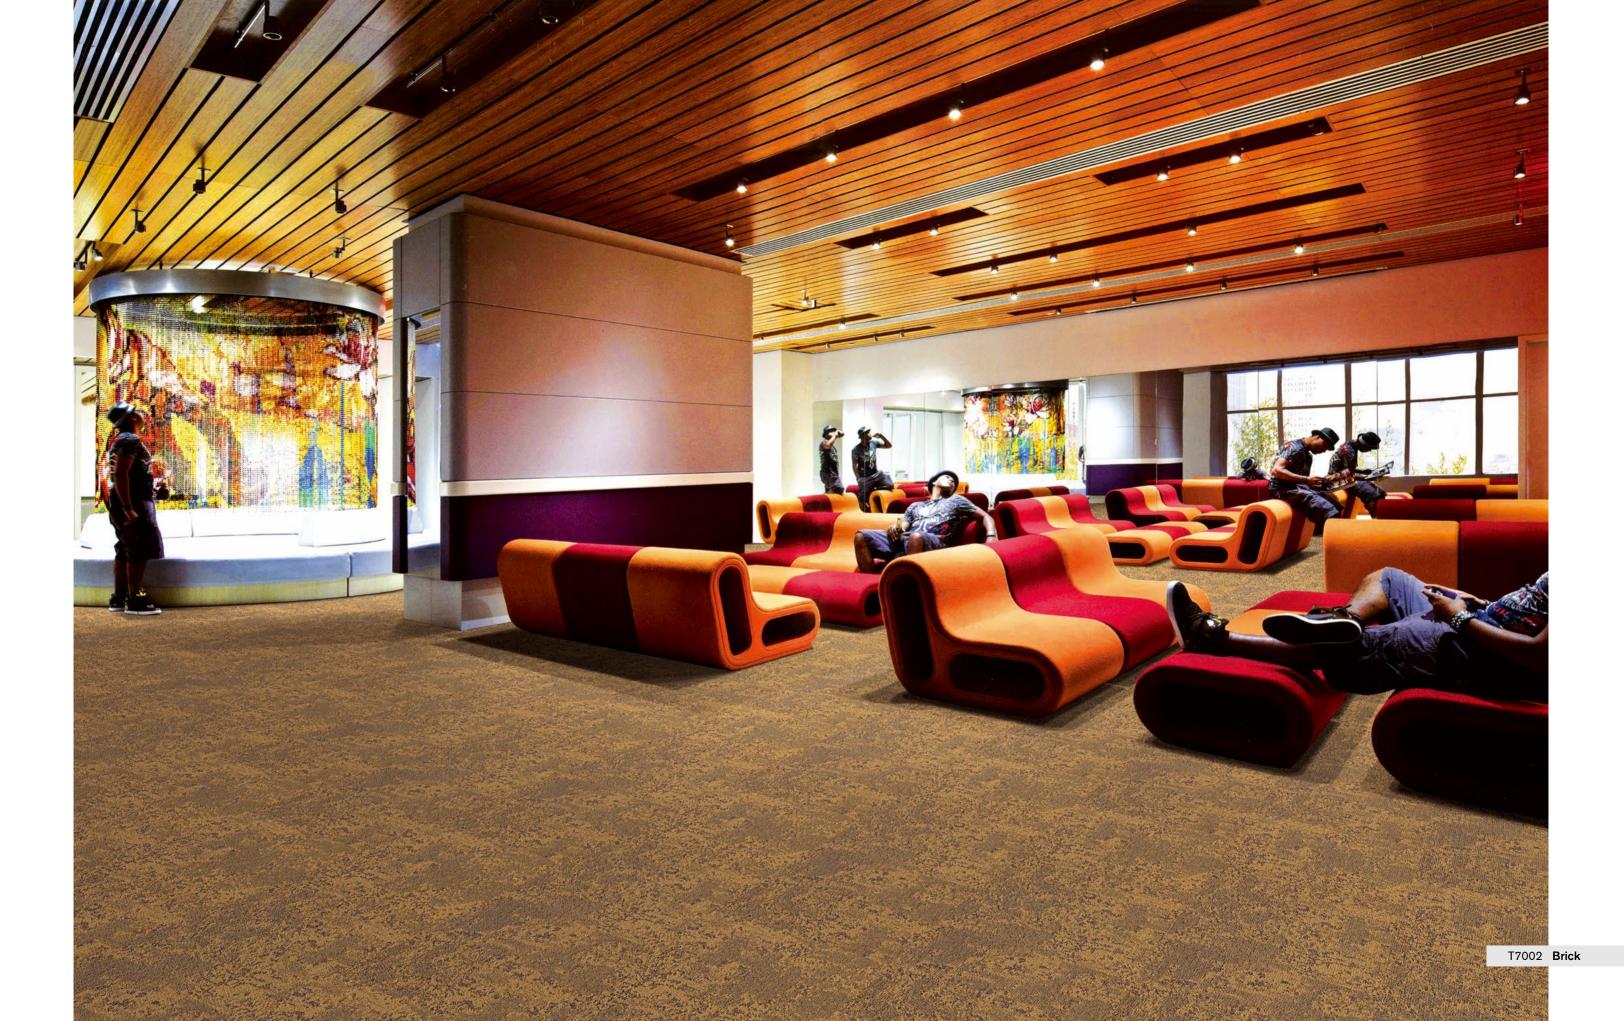

T7006 Watertown

T7008 Forbidden City

Style T700 "Bird's-eye on Metro"

Multi Hi / Lo Loop Construction

 $\mathbf{nexlon}^{\mathsf{TM}}\ \mathbf{Premium}\ \mathbf{Solution}\ \mathbf{Dyed}\ \mathbf{Nylon}$ Pile Fibre