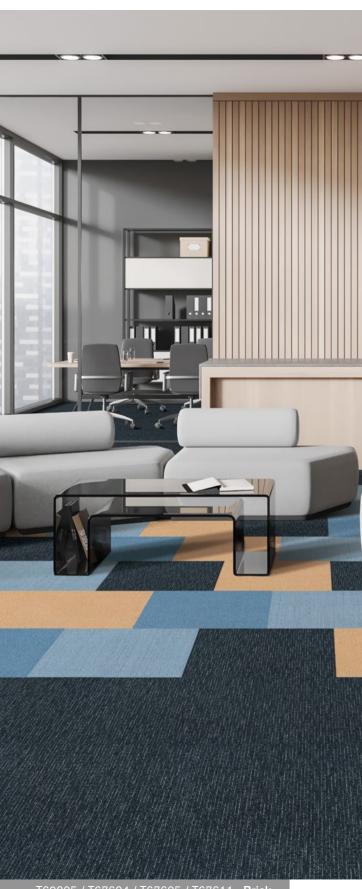

T69205 / T67604 / T67605 / T67611 Brick

T69201 Hazel Wood

T69202 Wood

T69203 Anchor

T69204 Shadow

T69205 Spruce

Style T692 "Woodland"

Hi / Mid / Lo Loop Construction