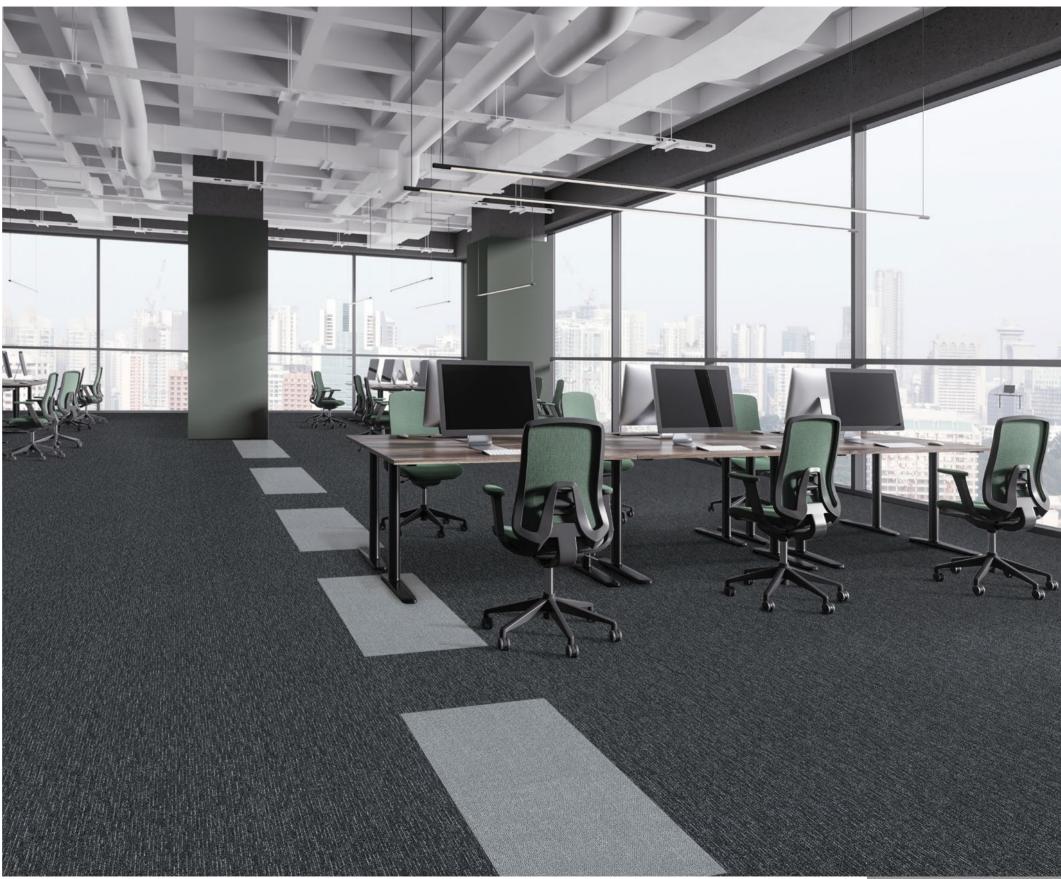

With earthy tones and organic patterns, T692 Woodland creates a cozy and inviting atmosphere, reminiscent of a peaceful forest retreat. Experience the exquisite beauty of the woodlands right at your feet.

T69205 / T67604 / T67605 / T67611 Brick

T69201 Hazel Wood

T69202 Wood

T69203 Anchor

T69204 Shadow

T69205 Spruce

Style T692 "Woodland"

Hi / Mid / Lo Loop Construction