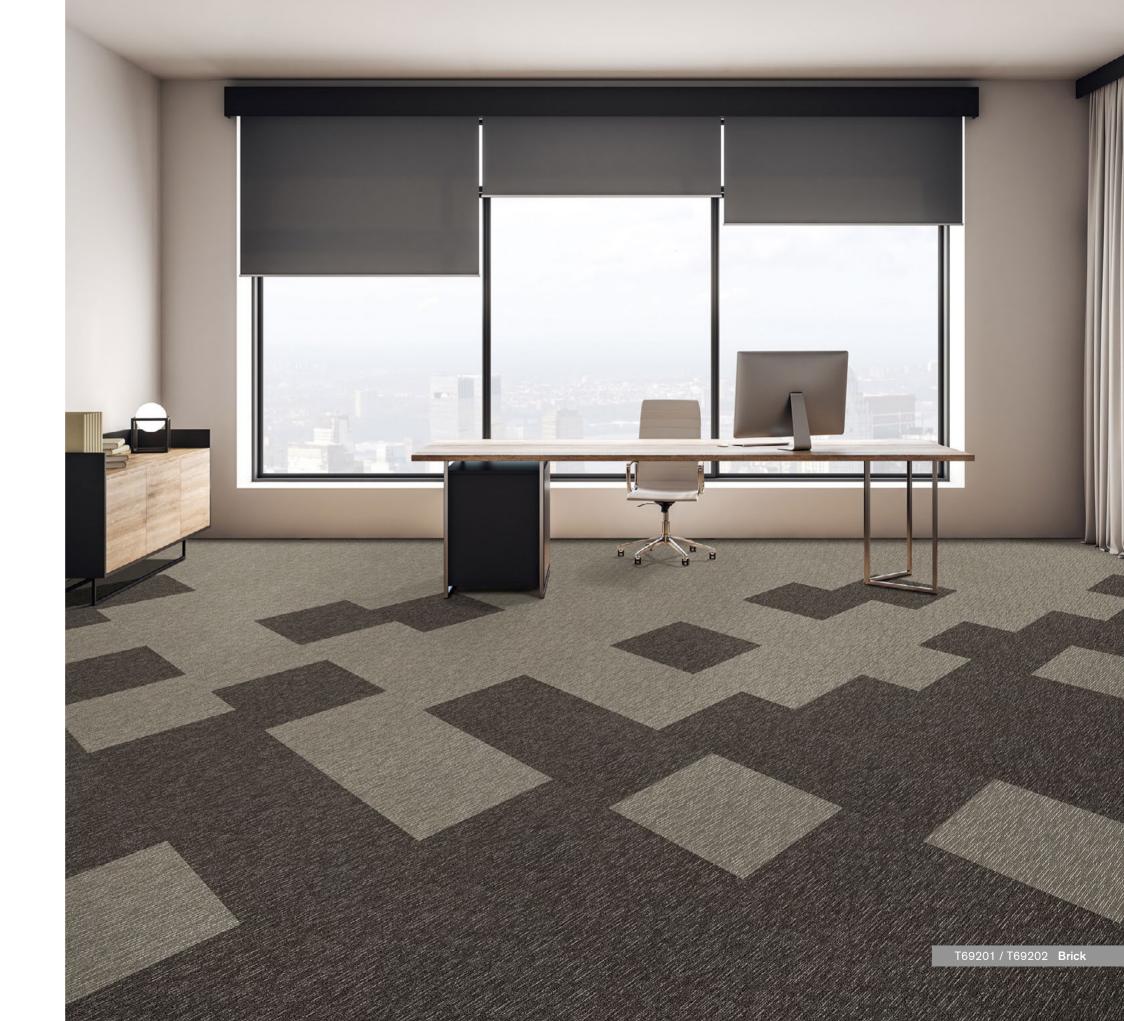

## Woodland

Introducing our newest line of carpets inspired by the beauty of the deep green forest. T692 Woodland brings the natural harmony and tranquility of the forest into the space.

T69203 / T67601 Ashlar

T69205 / T67604 / T67605 / T67611 Brick

T69201 Hazel Wood

T69202 Wood

T69203 Anchor

T69204 Shadow

T69205 Spruce

Style T692 "Woodland"

Hi / Mid / Lo Loop Construction