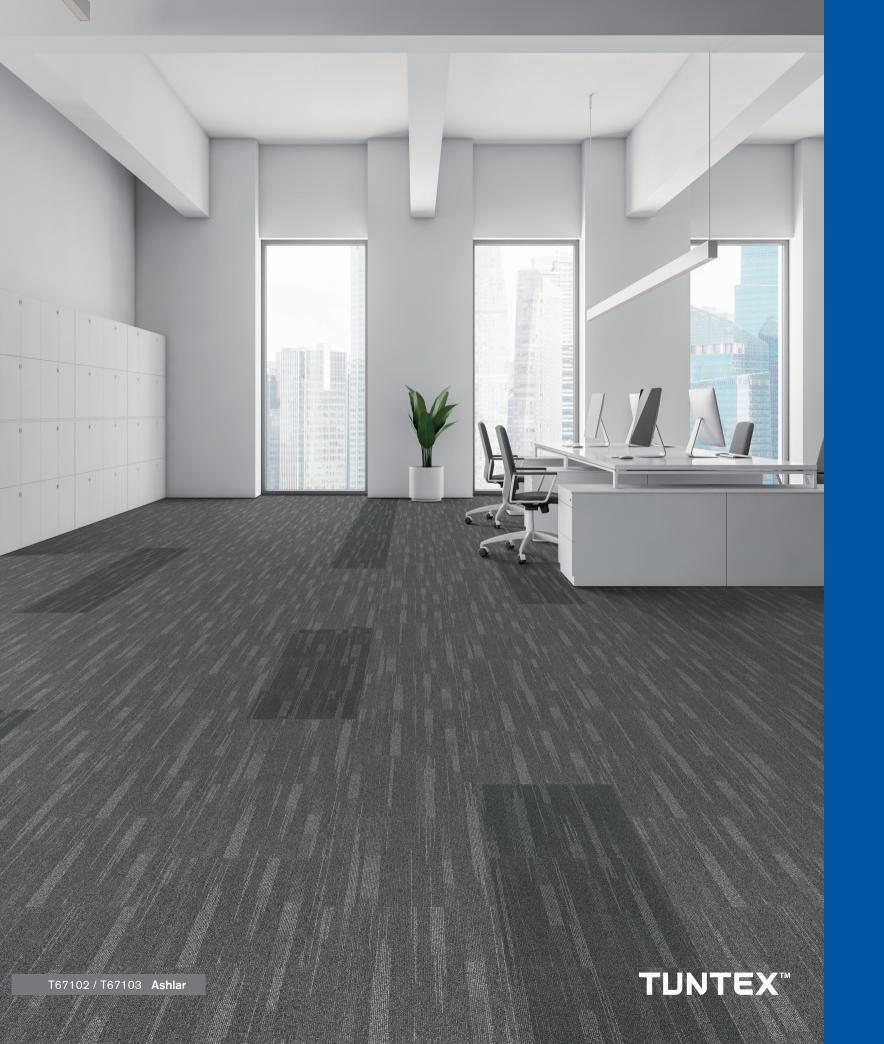

T67103 Fossil

T67101 Cloud

T67102 Coin

T67104 Charcoal

T67108 Fire

T67109 Shamrock T67110 Sapphire T67111 Tortilla

T67112 Wood

T671 "In-motion" Construction Hi / Mid / Lo Loop

## In-motion