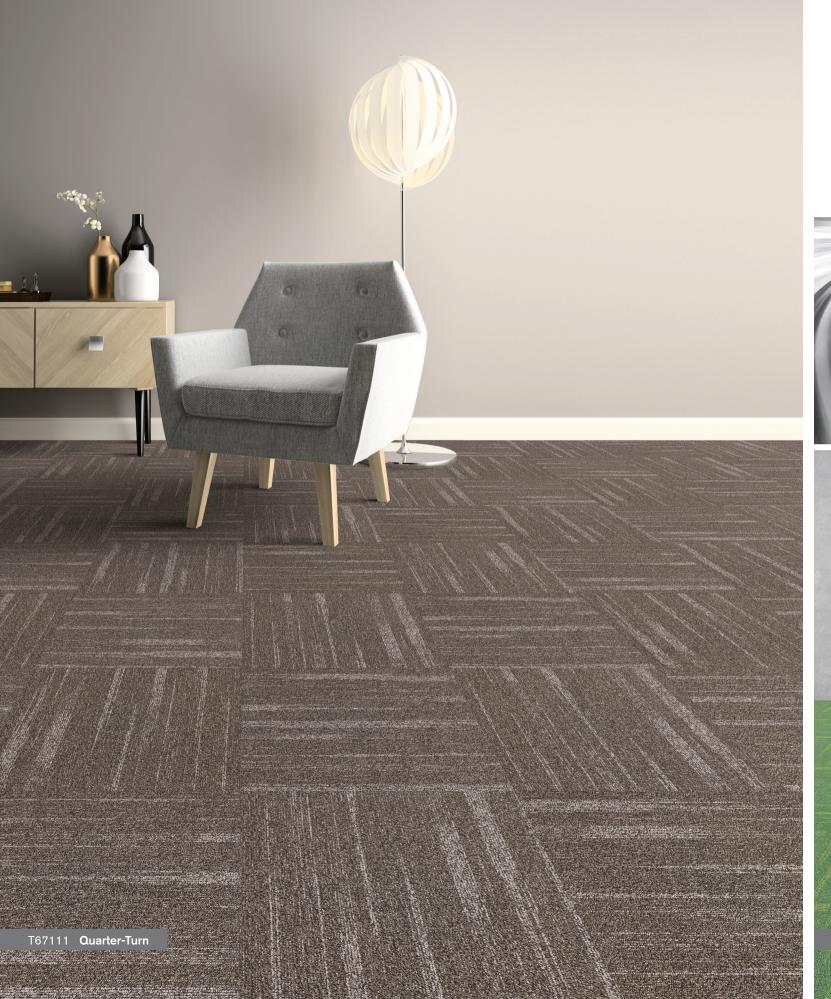

T67103 Fossil

T67101 Cloud

T67102 Coin

T67104 Charcoal

T67108 Fire

T67109 Shamrock T67110 Sapphire T67111 Tortilla

T67112 Wood

T671 "In-motion" Construction Hi / Mid / Lo Loop

## In-motion