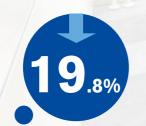

### **Significantly Reduces Foot Fatigue**

With greatly elevated softness, LuxCushion<sup>™</sup> gives not only sound underfoot comfort but also better foot support. Both can effectively work with relieving the soreness and fatigue of muscles. Experiments prove that compared to typical backing systems, carpets with LuxCushion<sup>™</sup> improved comfort level by about 30.2% and reduced foot fatigue by about 19.8%.

# **LUX**CUSHION<sup>™</sup>

Comfort level improved by approximately 30.2%

Foot fatigue reduced by approximately 19.8%

ten has higher requirements on flooring materials. In particular, stand for prolonged periods. It has largely challenged the softness als