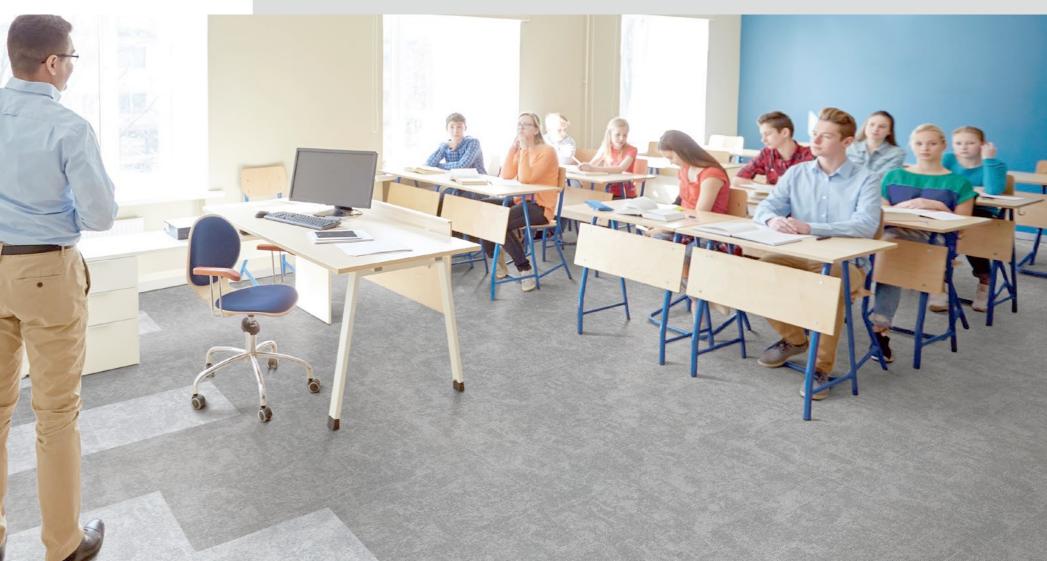

# Improve **Underfoot Comfort**

#### LuxCushion<sup>™</sup> repurposes high resilience nylon as the major material for backing systems

The yarns are arranged spirally and vertically, showing outstanding strengths of support and resilience. It brings unprecedented underfoot experience in terms of improving softness and relieving foot fatigue. Also, more security is provided to reduce the risk of falls and injury. It can be applied

# Ideal Growing Space For Next Generation

Space environment affects physical state. Similarly, the design of education space acts critically on the growth of children. LuxCushion<sup>™</sup> accommodates the various demand for childhood education and can provide a better growth environment for the younger generations.