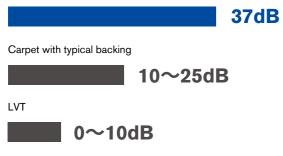

### **Impact Sound Insulation** $\Delta Lw$

More Than Comfort

Impact sound insulation refers to the ability to prevent the transmission of impact noise, such as footsteps, dragging furniture and falling objects between floors or rooms.

LuxCushion<sup>™</sup> tests a reduction of transmitted impact noise by 37dB according to ISO 10140, which is 5 times better than LVT, and an increase of 50% compared to typical backing.

#### LUXCUSHION<sup>™</sup> Carpet with LuxCushion<sup>™</sup>

Hard Flooring (Wood, Concrete, etc)

Note: Impact sound insulation of other flooring coverings is a reference value and will vary depending on products.