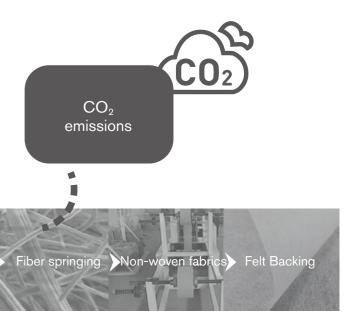

Melt

By shortening manufacturing process and logistics distances, it helps to achieve an overall reduction of **water resources**, energy, and carbon emissions.

Traditional backing systems require a tedious flow path from raw plastic to finished products, which consumes a great deal of water resources and energy, and generates plenty of carbon emissions.

Manufacturing process of typical backing systems

Smash

Recycle plastic

LuxCushion<sup>™</sup> repurposes high resilience nylon that is a byproduct from yarn wasted during the carpet manufacturing process and directly reproduces into the backing in the original factory. Energy, resources and carbon emissions that were required in the past have been decreased to protect the environment.