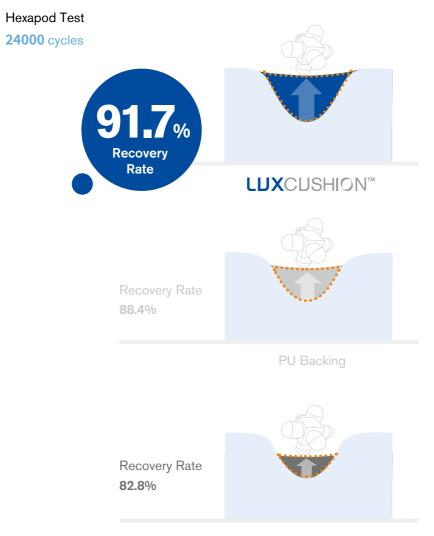

## **Better Resilience Than Typical Backing Systems**

Tuntex Lab shows evidence that the recovery rate of LuxCushion<sup>™</sup> outclasses the performance of felt backing and PU backing after industry accepted Hexapod testing.

Felt Backing

Fiber glass is added to ensure excellent dimensional stability and durability

Yarn of LuxCushion<sup>™</sup> adopts the shape of spring. With a superior resilience performance, the carpet can recover quickly after usage.

\*The research data in the article comes from Tuntex Lab. All rights reserved.