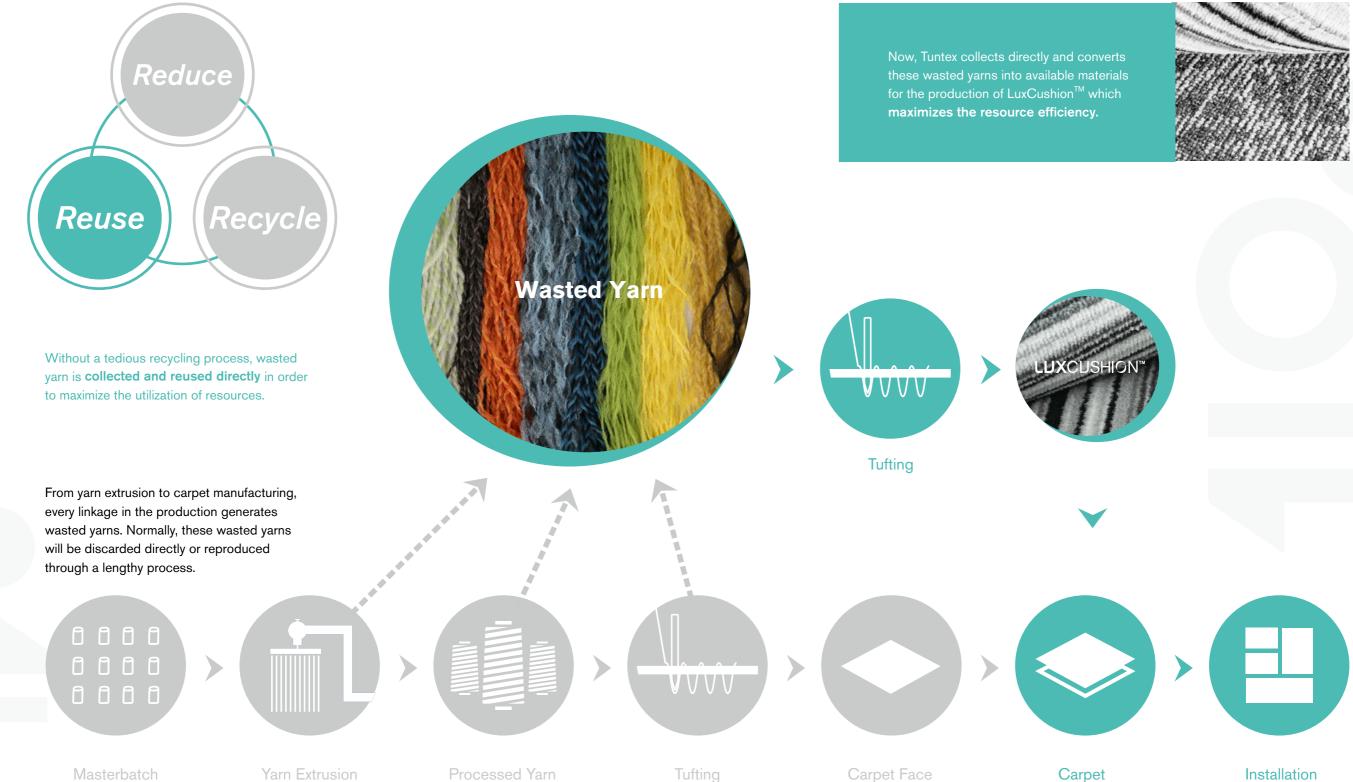

# Seeking a Better Tomorrow

Tuntex has always been seeking green manufacturing through continuous innovations. The concept of sustainable development also runs through the research and development of LuxCushion<sup>™</sup>.

Melt

By shortening manufacturing process and logistics distances, it helps to achieve an overall reduction of **water resources**, energy, and carbon emissions.

Traditional backing systems require a tedious flow path from raw plastic to finished products, which consumes a great deal of water resources and energy, and generates plenty of carbon emissions.

Manufacturing process of typical backing systems

Smash

Recycle plastic

LuxCushion<sup>™</sup> repurposes high resilience nylon that is a byproduct from yarn wasted during the carpet manufacturing process and directly reproduces into the backing in the original factory. Energy, resources and carbon emissions that were required in the past have been decreased to protect the environment.