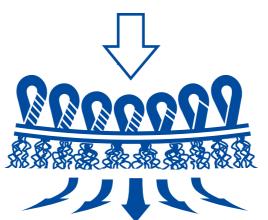

## **Creative Backing Structure**

Different from typical backing systems, LuxCushion<sup>™</sup> repurposes high resilience nylon that is a byproduct from yarn wasted during carpet manufacturing process. Compared to typical felt or foam backing, LuxCushion<sup>™</sup> shows a superior resilience performance thanks to its unique 3D structure. Tufted like "springs", LuxCushion<sup>™</sup> provides better underfoot comfort for indoor environment.

#### LuxCushion<sup>™</sup> repurposes high resilience nylon as the major material for backing systems

The yarns are arranged spirally and vertically, showing outstanding strengths of support and resilience. It brings unprecedented underfoot experience in terms of improving softness and relieving foot fatigue. Also, more security is provided to reduce the risk of falls and injury. It can be applied

Felt Backing

Fiber glass is added to ensure excellent dimensional stability and durability

Yarn of LuxCushion<sup>™</sup> adopts the shape of spring. With a superior resilience performance, the carpet can recover quickly after usage.