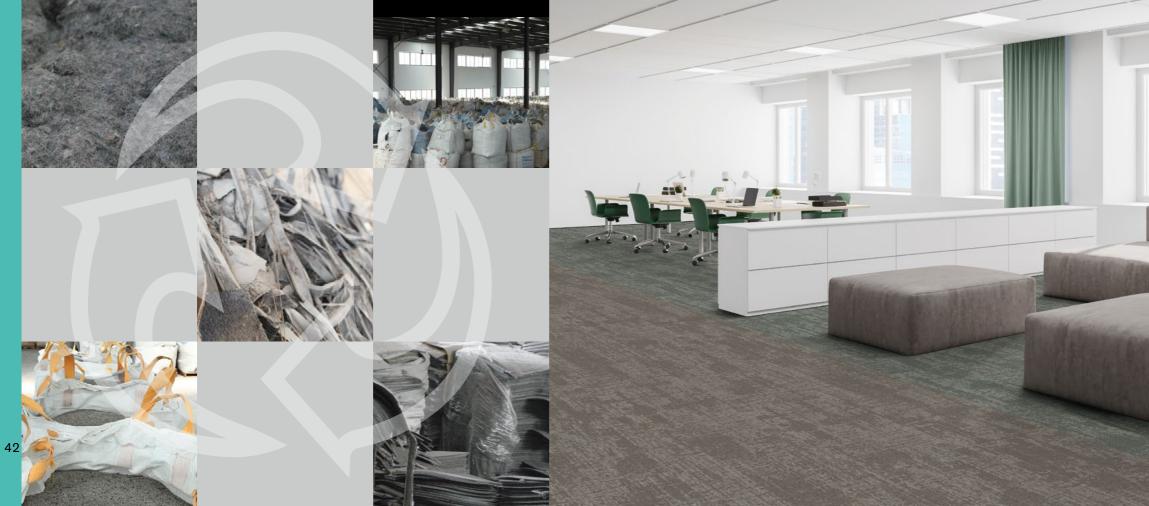

Melt

By shortening manufacturing process and logistics distances, it helps to achieve an overall reduction of **water resources**, energy, and carbon emissions.

Traditional backing systems require a tedious flow path from raw plastic to finished products, which consumes a great deal of water resources and energy, and generates plenty of carbon emissions.

Manufacturing process of typical backing systems

Smash

Recycle plastic

LuxCushion<sup>™</sup> repurposes high resilience nylon that is a byproduct from yarn wasted during the carpet manufacturing process and directly reproduces into the backing in the original factory. Energy, resources and carbon emissions that were required in the past have been decreased to protect the environment.