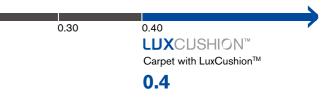

### **Sound Absorption QW**

Sound absorption indicates the capacity to absorb sound energy in the air. Absorption can lessen other unpleasant background noise within the room, for example echo. According to EN ISO 354, LuxCushion™ tests an impressive sound absorption coefficient of 0.40.

| 0~0.05<br>Hard Flooring<br>(Wood, Con | ]                 | 0.15~0.2<br>Carpet with type |
|---------------------------------------|-------------------|------------------------------|
| 0.00                                  | 0.10              | 0.20                         |
|                                       | LVT<br><b>0~(</b> | ).10                         |

### .20

bical backing

**Safe Materials** and Special **Treatments Improve Indoor Comfort** 

People and indoor space interact with each other

Indoor pollutants contribute to health risks. LuxCushion<sup>™</sup> functions to restrain the emergence and growth of these health