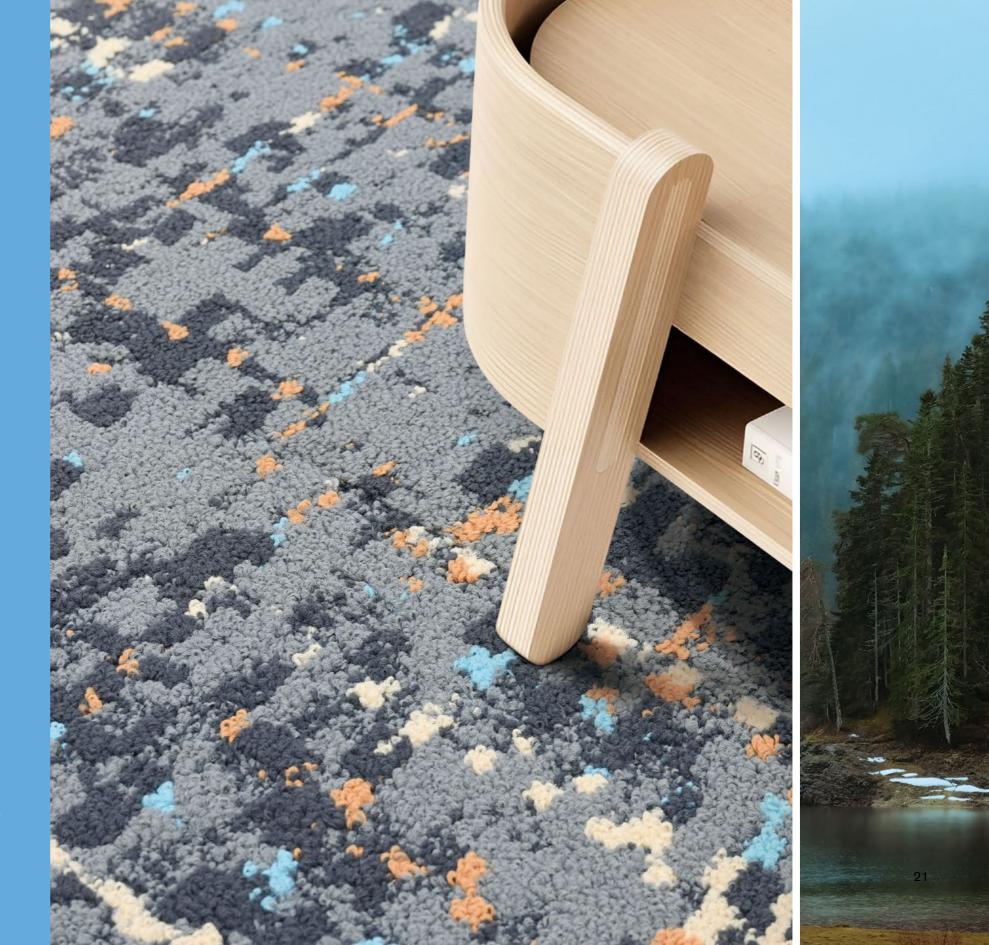

# **LUX**CUSHION<sup>™</sup>

Aims to Create a Delightful Living Environment with Ensured Comfort and Wellbeing.

For over 50 years, creating a more sustainable and healthier living environment has been Tuntext's ultimate goal. The innovation of LuxCushion<sup>™</sup> takes one step further to achieve that goal. It's a revolutionary technology that is completely different from typical backing systems, a cutting-edge invention to redefine comfort and softness of carpet.

# Revolutionary New Backing System

## **Creative Backing Structure**

Different from typical backing systems, LuxCushion<sup>™</sup> repurposes high resilience nylon that is a byproduct from yarn wasted during carpet manufacturing process. Compared to typical felt or foam backing, LuxCushion<sup>™</sup> shows a superior resilience performance thanks to its unique 3D structure. Tufted like "springs", LuxCushion<sup>™</sup> provides better underfoot comfort for indoor environment.