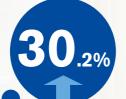

### **Significantly Reduces Foot Fatigue**

With greatly elevated softness, LuxCushion<sup>™</sup> gives not only sound underfoot comfort but also better foot support. Both can effectively work with relieving the soreness and fatigue of muscles. Experiments prove that compared to typical backing systems, carpets with LuxCushion<sup>™</sup> improved comfort level by about 30.2% and reduced foot fatigue by about 19.8%.

# **LUX**CUSHION<sup>™</sup>

Comfort level improved by approximately 30.2%

Foot fatigue reduced by approximately 19.8%

ten has higher requirements on flooring materials. In particular, stand for prolonged periods. It has largely challenged the softness als