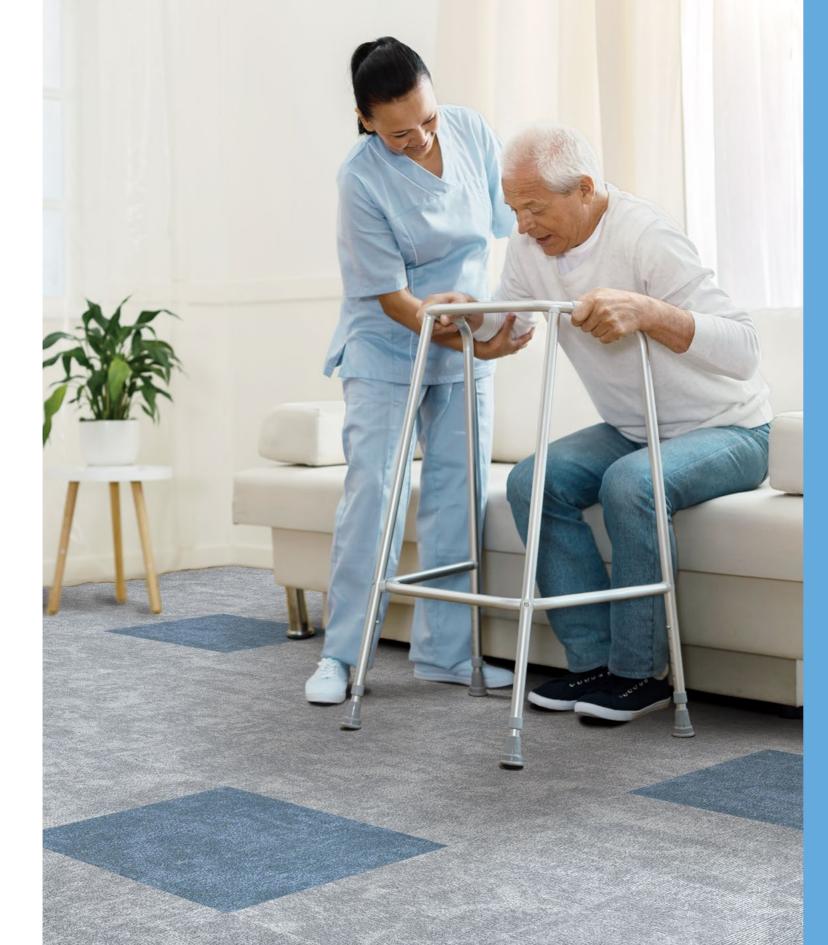

# Improve **Underfoot Comfort**

#### LuxCushion<sup>™</sup> repurposes high resilience nylon as the major material for backing systems

The yarns are arranged spirally and vertically, showing outstanding strengths of support and resilience. It brings unprecedented underfoot experience in terms of improving softness and relieving foot fatigue. Also, more security is provided to reduce the risk of falls and injury. It can be applied

# Extra Care with Credibility

Extra provided cushion to reduce risks caused by accidental falls