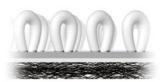

## **Creative Backing Structure**

Different from typical backing systems, LuxCushion<sup>™</sup> repurposes high resilience nylon that is a byproduct from yarn wasted during carpet manufacturing process. Compared to typical felt or foam backing, LuxCushion<sup>™</sup> shows a superior resilience performance thanks to its unique 3D structure. Tufted like "springs", LuxCushion<sup>™</sup> provides better underfoot comfort for indoor environment.

#### LuxCushion<sup>™</sup> repurposes high resilience nylon as the major material for backing systems

The yarns are arranged spirally and vertically, showing outstanding strengths of support and resilience. It brings unprecedented underfoot experience in terms of improving softness and relieving foot fatigue. Also, more security is provided to reduce the risk of falls and injury. It can be applied

Felt Backing

Fiber glass is added to ensure excellent dimensional stability and durability

Yarn of LuxCushion<sup>™</sup> adopts the shape of spring. With a superior resilience performance, the carpet can recover quickly after usage.