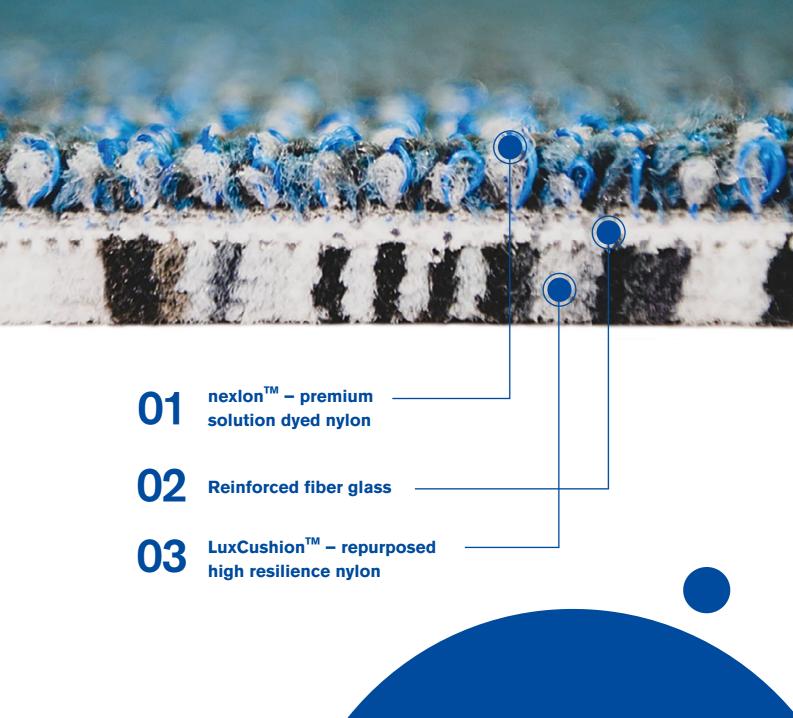

## **Patent Pending Technology Unique Sandwich Design**

Chinese Patent No.: ZL 202020360039.5 United States Patent No.: US 11.668.046B2

## **Creative Backing Structure**

Different from typical backing systems, LuxCushion<sup>™</sup> repurposes high resilience nylon that is a byproduct from yarn wasted during carpet manufacturing process. Compared to typical felt or foam backing, LuxCushion<sup>™</sup> shows a superior resilience performance thanks to its unique 3D structure. Tufted like "springs", LuxCushion<sup>™</sup> provides better underfoot comfort for indoor environment.

Felt Backing

Fiber glass is added to ensure excellent dimensional stability and durability

Yarn of LuxCushion<sup>™</sup> adopts the shape of spring. With a superior resilience performance, the carpet can recover quickly after usage.