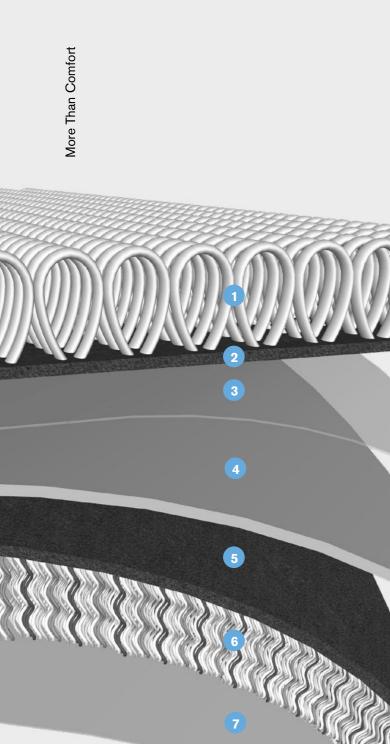

## **Patent Pending Technology Unique Sandwich Design**

Chinese Patent No.: ZL 202020360039.5 United States Patent No.: US 11.668.046B2

## **Creative Backing Structure**

Different from typical backing systems, LuxCushion<sup>™</sup> repurposes high resilience nylon that is a byproduct from yarn wasted during carpet manufacturing process. Compared to typical felt or foam backing, LuxCushion<sup>™</sup> shows a superior resilience performance thanks to its unique 3D structure. Tufted like "springs", LuxCushion<sup>™</sup> provides better underfoot comfort for indoor environment.