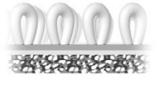

## **Creative Backing Structure**

Different from typical backing systems, LuxCushion<sup>™</sup> repurposes high resilience nylon that is a byproduct from yarn wasted during carpet manufacturing process. Compared to typical felt or foam backing, LuxCushion<sup>™</sup> shows a superior resilience performance thanks to its unique 3D structure. Tufted like "springs", LuxCushion<sup>™</sup> provides better underfoot comfort for indoor environment.

#### LuxCushion<sup>™</sup> repurposes high resilience nylon as the major material for backing systems

The yarns are arranged spirally and vertically, showing outstanding strengths of support and resilience. It brings unprecedented underfoot experience in terms of improving softness and relieving foot fatigue. Also, more security is provided to reduce the risk of falls and injury. It can be applied

Felt Backing

Fiber glass is added to ensure excellent dimensional stability and durability

Yarn of LuxCushion<sup>™</sup> adopts the shape of spring. With a superior resilience performance, the carpet can recover quickly after usage.