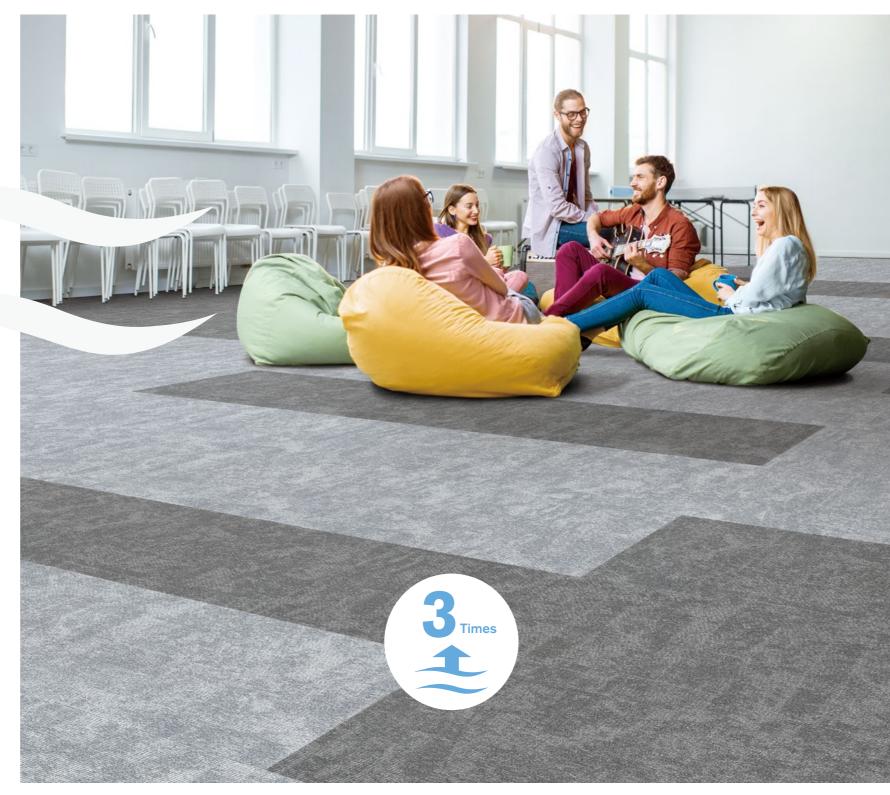

### More Softness, Better Comfort

Tuntex Lab has performed load testing on different backings. Results show a positive correlation between the thickness of backings and softness. The backing of LuxCushion<sup>™</sup> is softer than felt backing and the softness increased by three times.

### **Significantly Reduces Foot Fatigue**

With greatly elevated softness, LuxCushion<sup>™</sup> gives not only sound underfoot comfort but also better foot support. Both can effectively work with relieving the soreness and fatigue of muscles. Experiments prove that compared to typical backing systems, carpets with LuxCushion<sup>™</sup> improved comfort level by about 30.2% and reduced foot fatigue by about 19.8%.