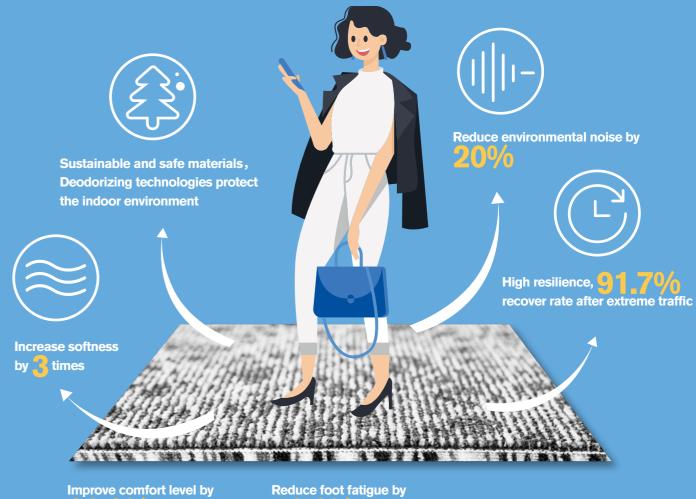

# DESIGN FOR COMFORT

Sustainable and safe materials, **Deodorizing technologies protect** the indoor environment

30.2%

Comfort is one of the most important aspects of architectural design, and also the reason to introduce LuxCushion<sup>™</sup>. The development of LuxCushion<sup>™</sup> is a revolutionary upgrade to carpet backing systems, taking performance and comfort experience to the next level.

### More Softness, Better Comfort

Tuntex Lab has performed load testing on different backings. Results show a positive correlation between the thickness of backings and softness. The backing of LuxCushion<sup>™</sup> is softer than felt backing and the softness increased by three times.

### **Significantly Reduces Foot Fatigue**

With greatly elevated softness, LuxCushion<sup>™</sup> gives not only sound underfoot comfort but also better foot support. Both can effectively work with relieving the soreness and fatigue of muscles. Experiments prove that compared to typical backing systems, carpets with LuxCushion<sup>™</sup> improved comfort level by about 30.2% and reduced foot fatigue by about 19.8%.

## **Better Resilience Than Typical Backing Systems**

Tuntex Lab shows evidence that the recovery rate of LuxCushion<sup>™</sup> outclasses the performance of felt backing and PU backing after industry accepted Hexapod testing.

# Better Acoustic Comfort

A comfortable space delivers joy and balance between physical and mental conditions

Noise plays a vital role in affecting indoor comfort, and how to reduce noise through interior design and architecture has always been the vision of Tuntex. The innovative sandwich design of LuxCushion<sup>™</sup> utilizes two layers of nylon fiber, achieving better noise reduction effect and acoustic comfort.