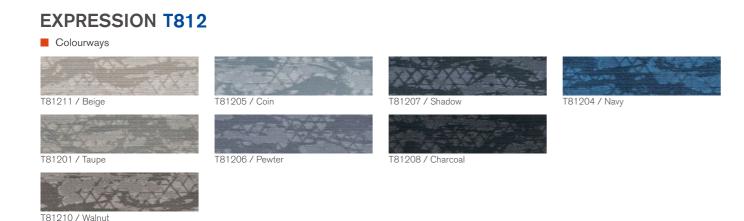

## EXPRESSION T812

Thoughts and words are similar to water. Just like a single drop of water can create a splash that leads to the birth of something new and vibrant, a single idea or word can have a powerful impact and create something full of life and energy.