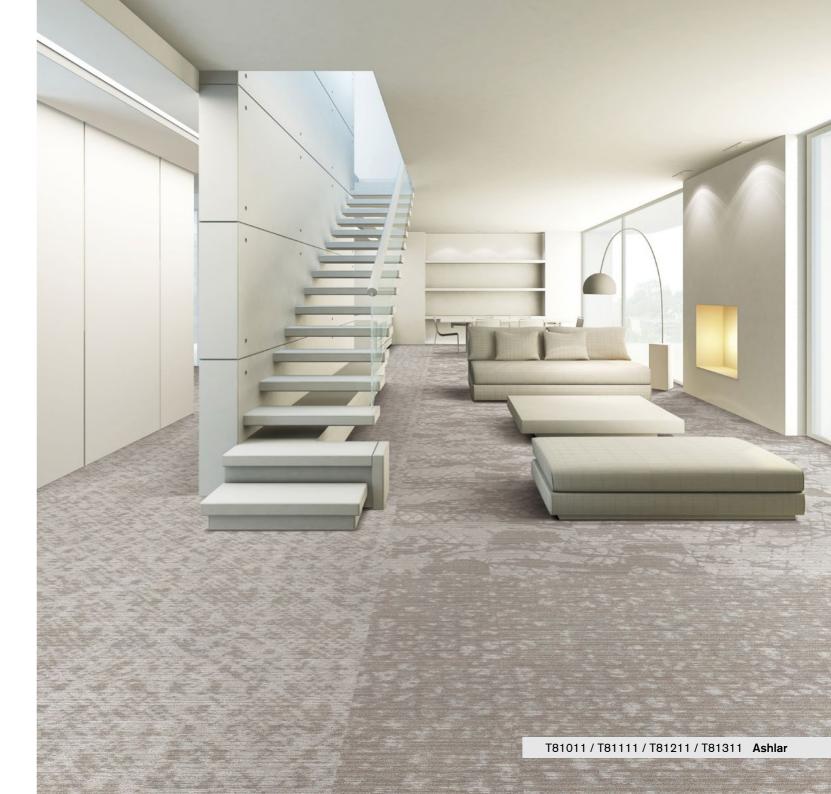

or spaces. These nature-inspired flooring designs can soothe and calm people in a time when everything is fast-paced and people are overwhelmed with information and workload, bringing them a step closer to nature.



## ABSTRACT T810

The wind is intangible, passing through the wheat fields while caressing the grass, and leaving its own footprints behind.

# WIND IS ABSTRACT







## Unbridled

Always on the move, the wind is free to go wherever it wants whenever it wants, inspiring artists to break out of their shells and make a dent in the universe.





T81010 / T81011 Herringbone

















T81006 / Pewter

T81008 / Charcoal



The combination of the same colour scheme or different colour schemes between the four series can also present a good effect. Here are some examples.





# T81110 / T81111 Ashlar

# CUBE T811

Soil provides stable foundation beneath our feet. And when we need something more, it can even be transformed into cement and bricks to create the thickest, strongest shelters for everyone to enjoy. SOIL IS CUBE





26

# Sustain Mountains stand upright between the sky and the earth with flowers blooming everywhere; they act as a role model for generations, lasting forever and inspiring things around the world. This is a gift from the mountains to human beings as they silently support everyone through each season every year.

T81110 Ashlar





T81106 / T81107 Ashlar

Softness of the grass, sweetness of the fruit, the goodness of life roots in the soil. It supports. It protects. It harbours humankind in its arms.







The combination of the same