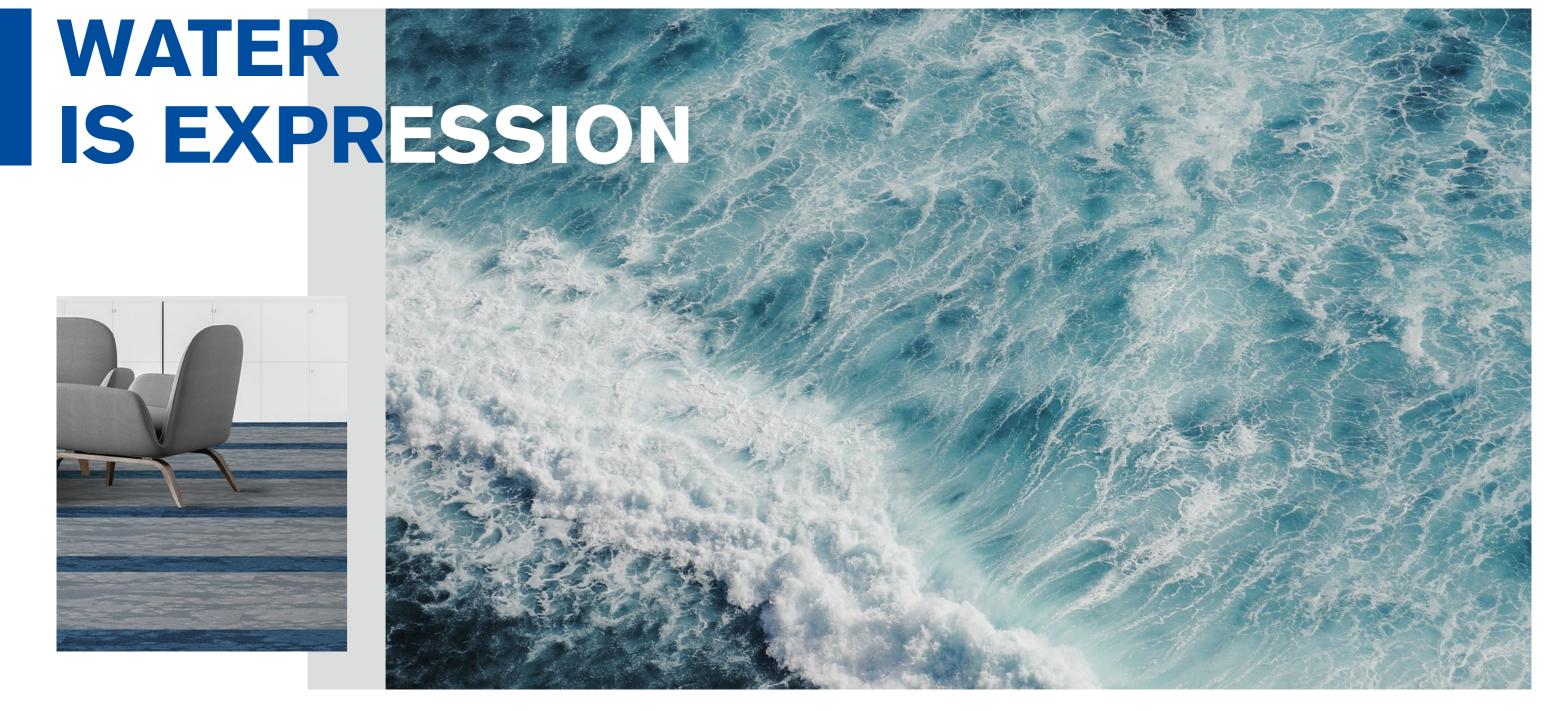

## EXPRESSION T812

Thoughts and words are similar to water. Just like a single drop of water can create a splash that leads to the birth of something new and vibrant, a single idea or word can have a powerful impact and create something full of life and energy.

# WATER

The combination of the same colour scheme or different colour schemes between the four series can also present a good effect. Here are some examples.

T81111 / T81210 Ashlar