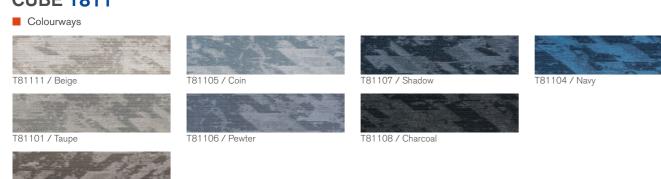

T81008 / Charcoal

The combination of the same colour scheme or different colour schemes between the four series can also present a good effect. Here are some examples.