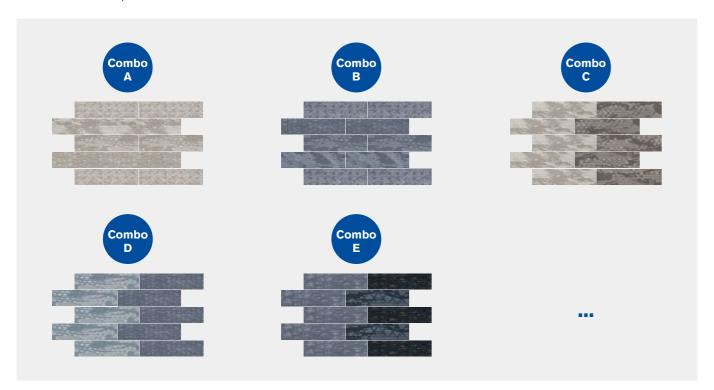

# WATER

The combination of the same colour scheme or different colour schemes between the four series can also present a good effect. Here are some examples.

T81111 / T81210 Ashlar