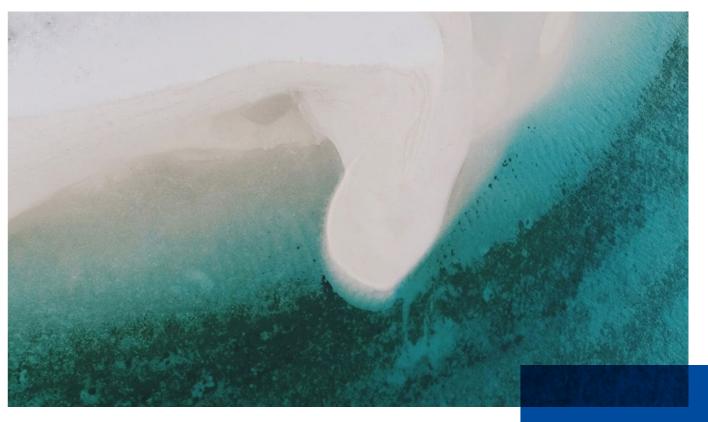

## EXPRESSION T812

Thoughts and words are similar to water. Just like a single drop of water can create a splash that leads to the birth of something new and vibrant, a single idea or word can have a powerful impact and create something full of life and energy.

# WATER

The combination of the same colour scheme or different colour schemes between the four series can also present a good effect. Here are some examples.

T81111 / T81210 Ashlar