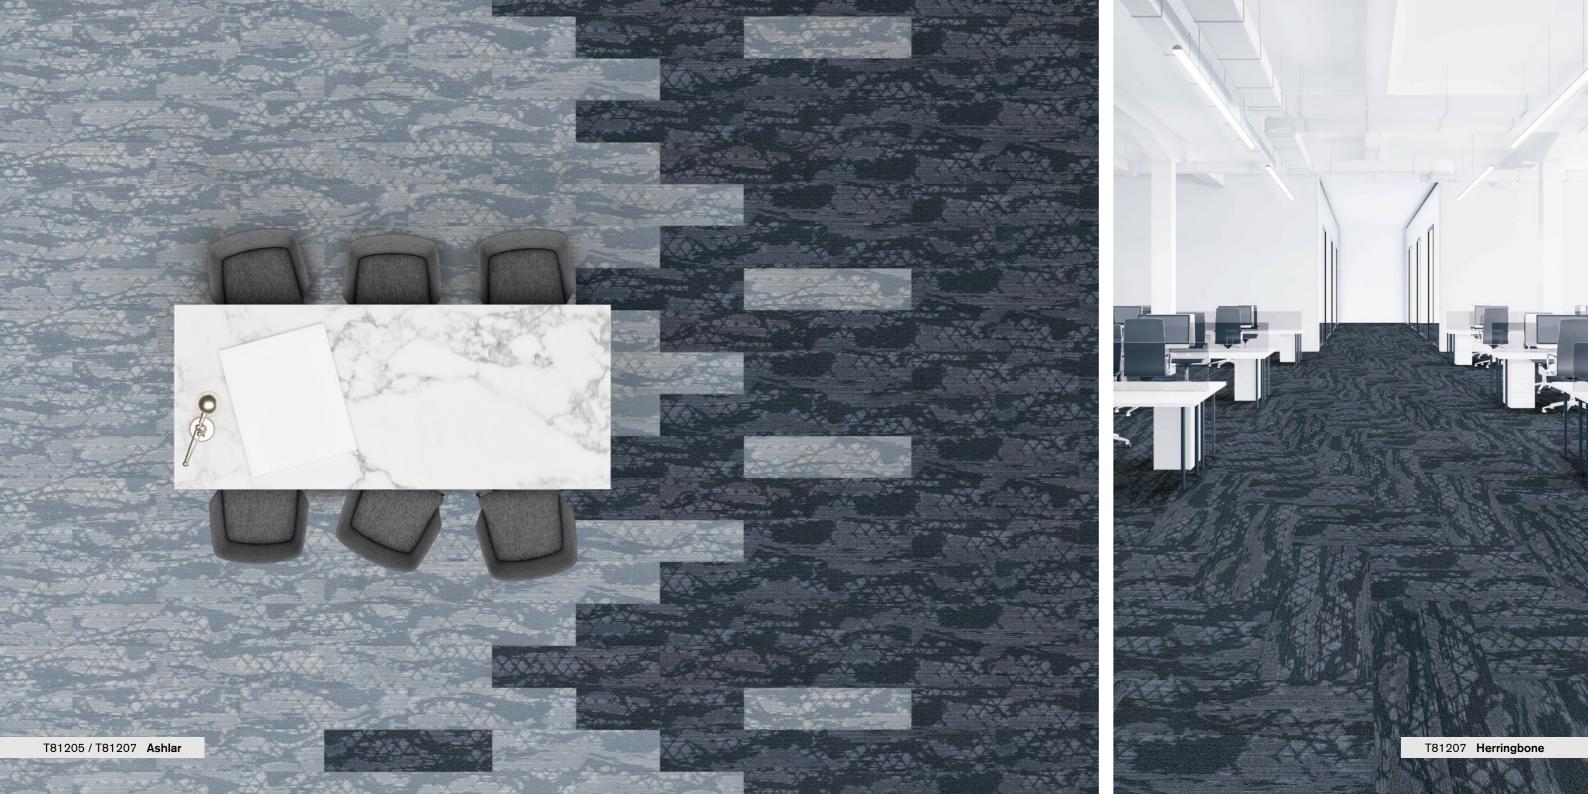

# WATER

The combination of the same colour scheme or different colour schemes between the four series can also present a good effect. Here are some examples.

T81111 / T81210 Ashlar