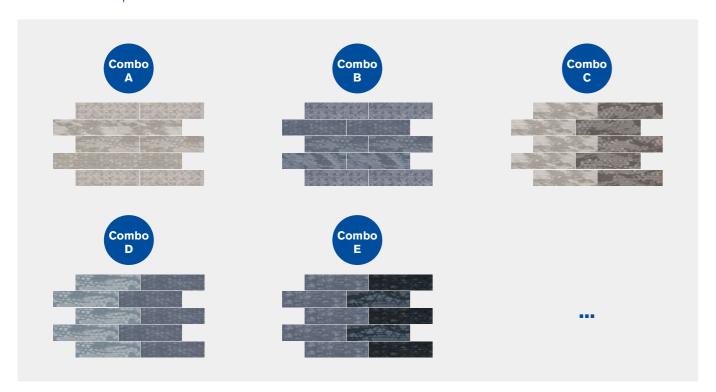

T81008 / Charcoal

The combination of the same colour scheme or different colour schemes between the four series can also present a good effect. Here are some examples.

T81110 Ashlar

T81106 / T81107 Ashlar

Softness of the grass, sweetness of the fruit, the goodness of life roots in the soil. It supports. It protects. It harbours humankind in its arms.

The combination of the same colour scheme or different colour schemes between the four series can also present a good effect. Here are some examples.

# WATER

The combination of the same colour scheme or different colour schemes between the four series can also present a good effect. Here are some examples.

T81111 / T81210 Ashlar

# FIRE IS NOUVEL

54

T81207 / T81306 / T81308 Ashlar

The combination of the same colour scheme or different colour schemes between the four series can also present a good effect. Here are some examples.

T81310 / Walnut