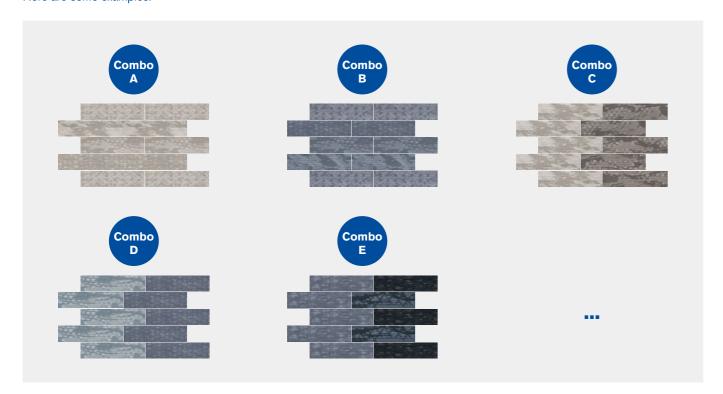

T81008 / Charcoal

The combination of the same colour scheme or different colour schemes between the four series can also present a good effect. Here are some examples.

# WATER

The combination of the same colour scheme or different colour schemes between the four series can also present a good effect. Here are some examples.

T81111 / T81210 Ashlar