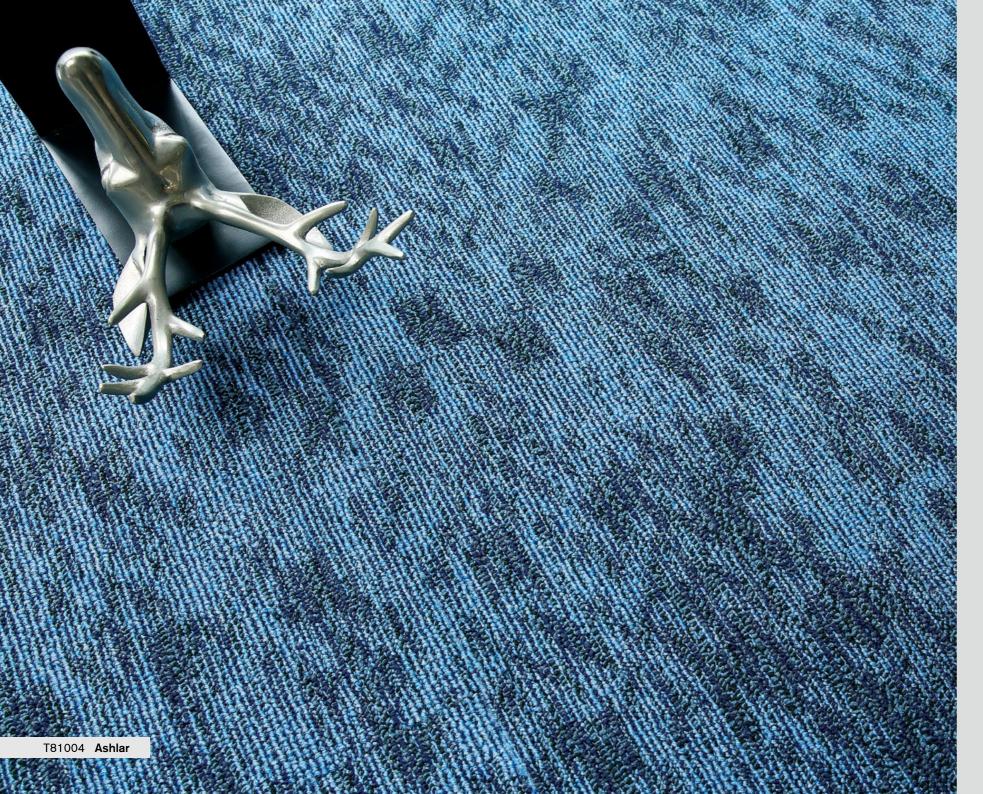

Nature encompasses everything in between meanwhile becoming the source of inspiration. We begin with the four natural elements of wind, fire, water, and soil, expand our imagination, and create limitless designs.

# NATURE AND ART WORKING TOGETHER

T810 ABSTRACT

T811 CUBE

T812 EXPRESSION

T813 NOUVEL P-10

P-24

P-38

P-52





# NATURE AND ART WORKING TOGETHER

Nature brings us comfort, flexibility, and beauty, while art makes beautiful things abstract.

Nature blends into art, creating a wide range of variety of decorations and designs for indoor spaces. These nature-inspired flooring designs can soothe and calm people in a time when everything is fast-paced and people are overwhelmed with information and workload, bringing them a step closer to nature.



## ABSTRACT T810

The wind is intangible, passing through the wheat fields while caressing the grass, and leaving its own footprints behind.

# WIND IS ABSTRACT







## Unbridled

Always on the move, the wind is free to go wherever it wants whenever it wants, inspiring artists to break out of their shells and make a dent in the universe.





T81010 / T81011 Herringbone

















T81006 / Pewter

T81008 / Charcoal



The combination of the same colour scheme or different colour schemes between the four series can also present a good effect. Here are some examples.





# T81110 / T81111 Ashlar

# CUBE T811

Soil provides stable foundation beneath our feet. And when we need something more, it can even be transformed into cement and bricks to create the thickest, strongest shelter