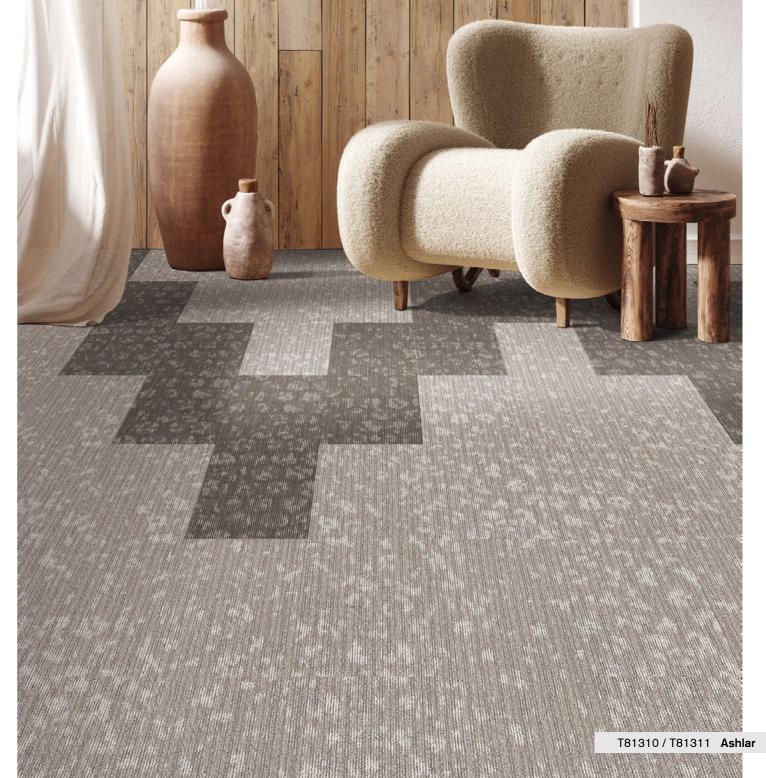

T81110 Ashlar

T81106 / T81107 Ashlar

Softness of the grass, sweetness of the fruit, the goodness of life roots in the soil. It supports. It protects. It harbours humankind in its arms.

The combination of the same colour scheme or different colour schemes between the four series can also present a good effect. Here are some examples.