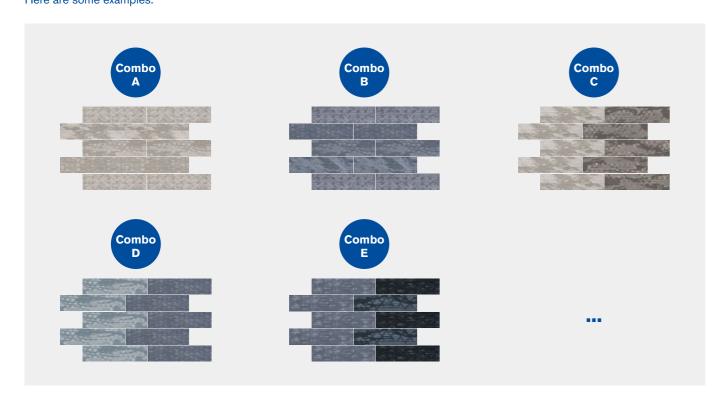

T81008 / Charcoal

The combination of the same colour scheme or different colour schemes between the four series can also present a good effect. Here are some examples.

T81110 Ashlar

T81106 / T81107 Ashlar

Softness of the grass, sweetness of the fruit, the goodness of life roots in the soil. It supports. It protects. It harbours humankind in its arms.

The combination of the same colour scheme or different colour schemes between the four series can also present a good effect. Here are some examples.

# WATER

The combination of the same colour scheme or different colour schemes between the four series can also present a good effect. Here are some examples.

T81111 / T81210 Ashlar

# FIRE IS NOUVEL

54

T81207 / T81306 / T81308 Ashlar

The combination of the same colour scheme or different colour schemes between the four series can also present a good effect. Here are some examples.

T81310 / Walnut