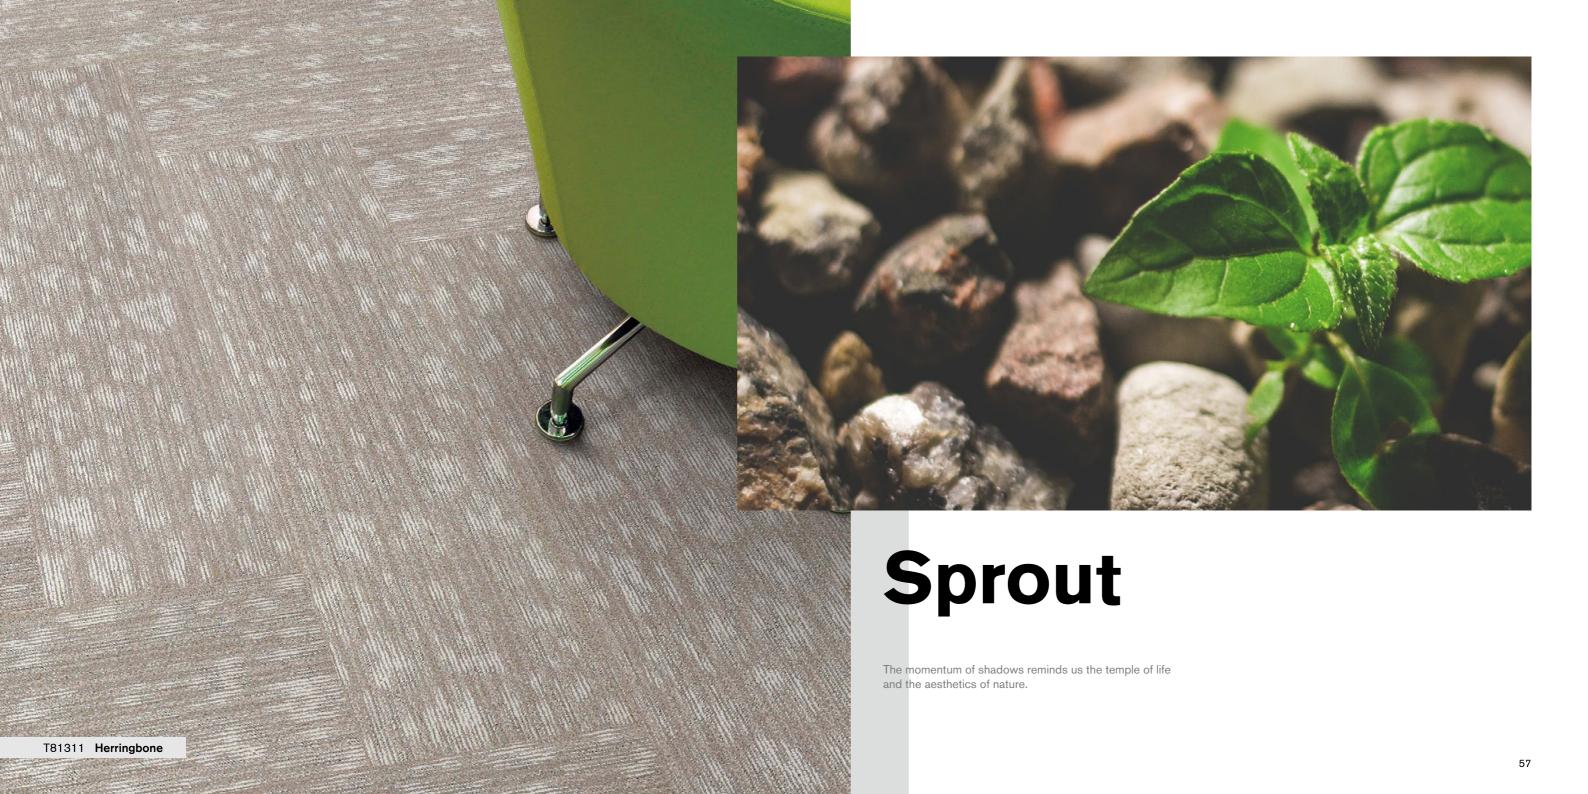

Nature encompasses everything in between meanwhile becoming the source of inspiration. We begin with the four natural elements of wind, fire, water, and soil, expand our imagination, and create limitless designs.