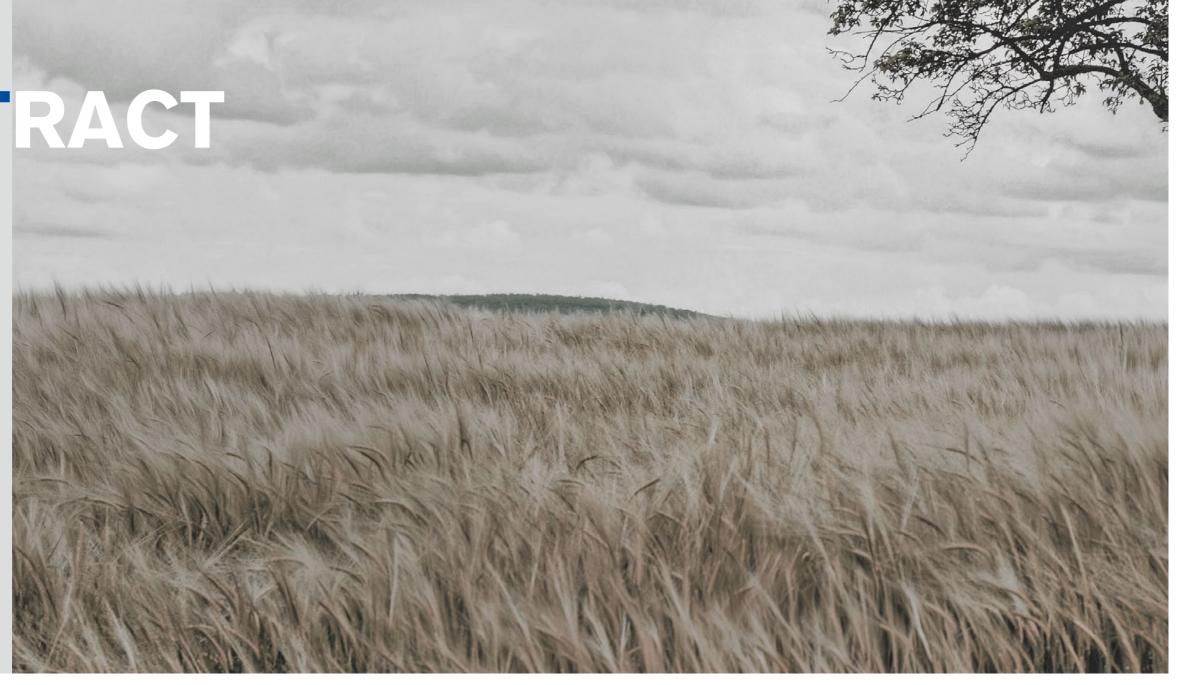

## ABSTRACT T810

The wind is intangible, passing through the wheat fields while caressing the grass, and leaving its own footprints behind.

# WIND IS ABSTRACT