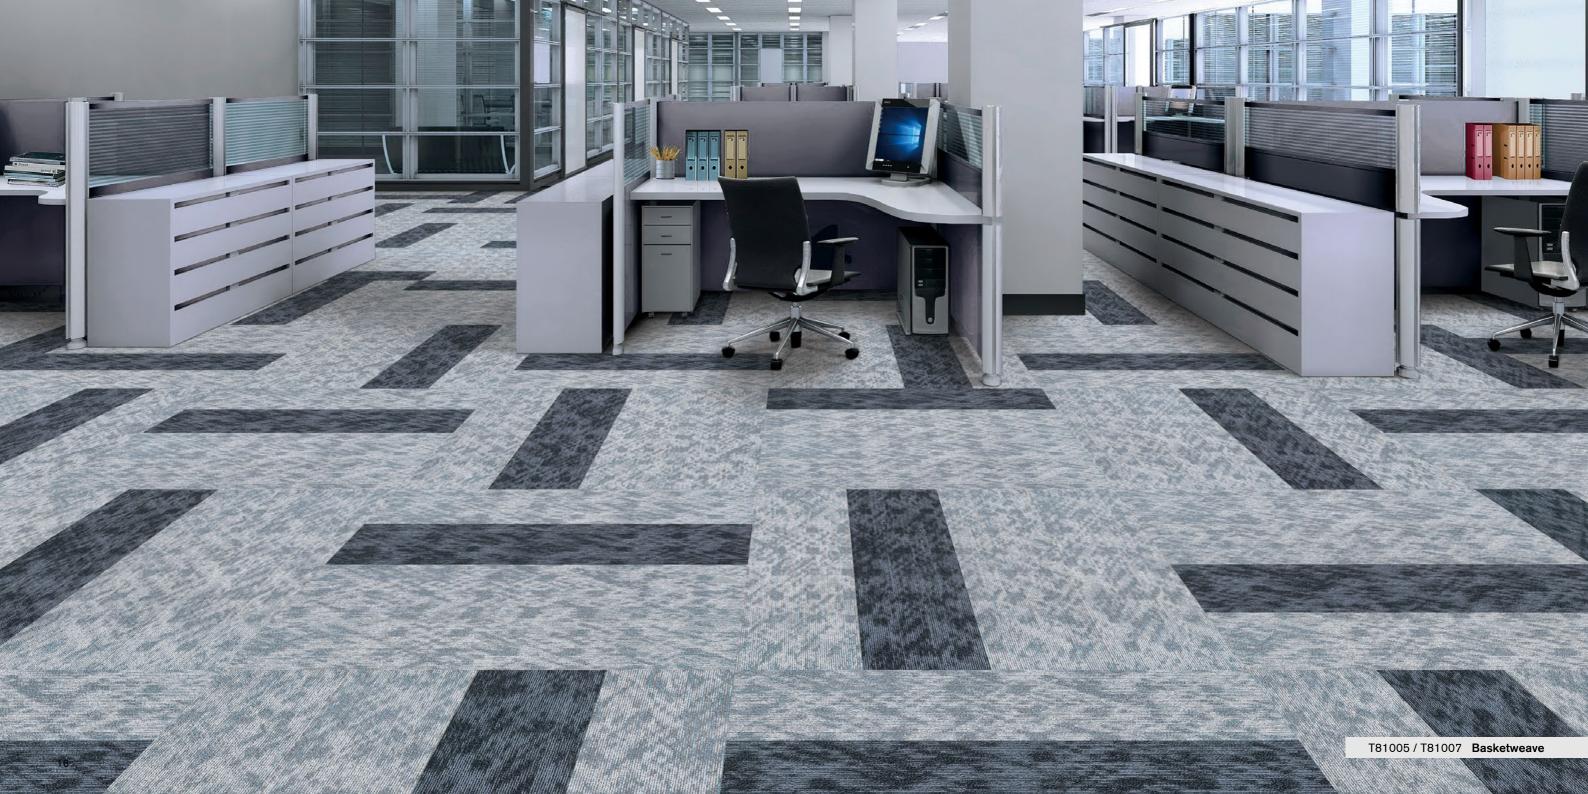

T81008 / Charcoal

The combination of the same colour scheme or different colour schemes between the four series can also present a good effect. Here are some examples.