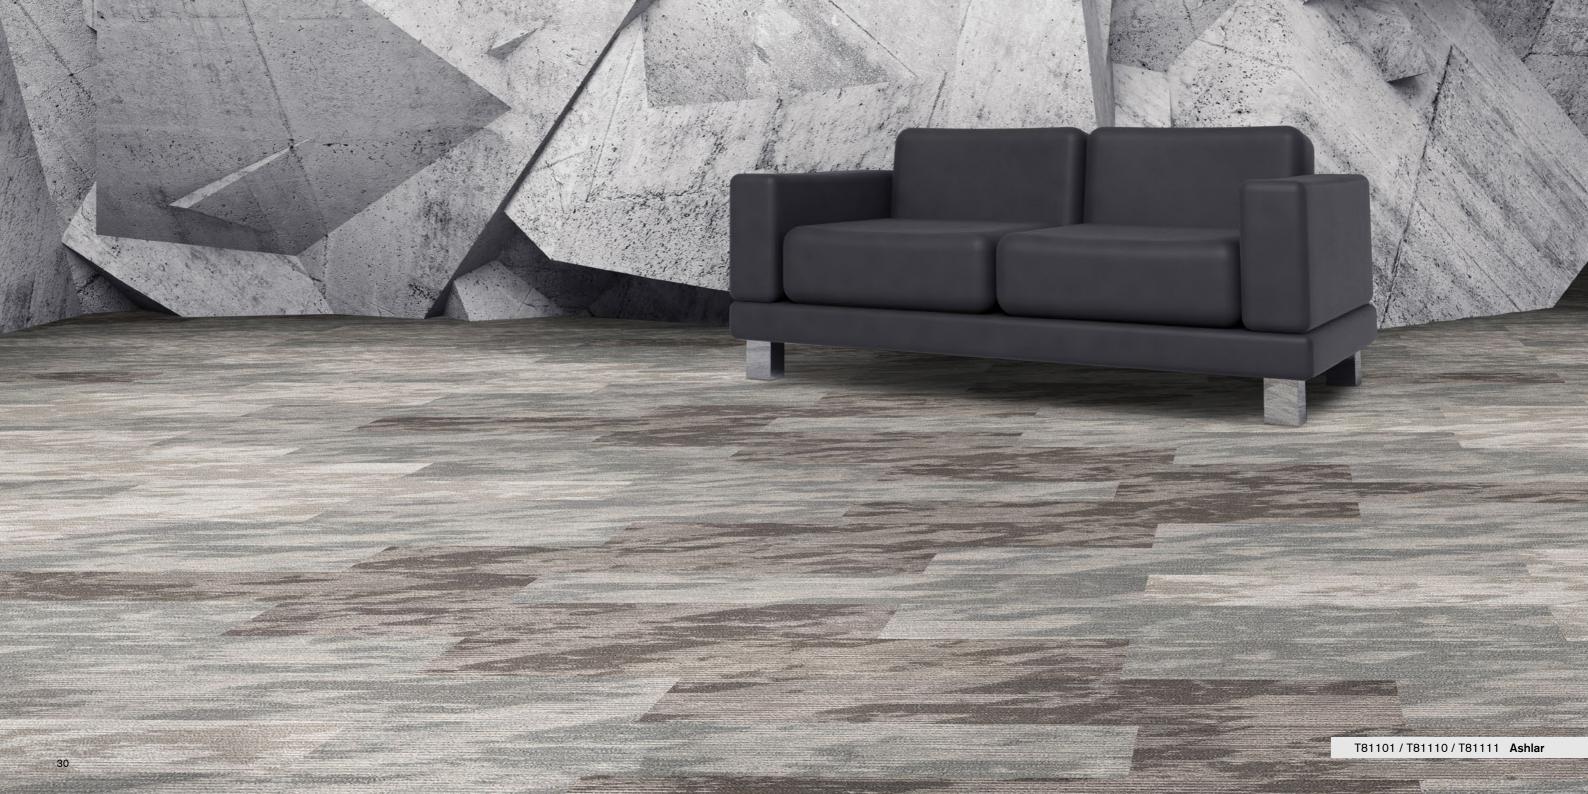

ne

















T81006 / Pewter

T81008 / Charcoal



The combination of the same colour scheme or different colour schemes between the four series can also present a good effect. Here are some examples.





# T81110 / T81111 Ashlar

# CUBE T811

Soil provides stable foundation beneath our feet. And when we need something more, it can even be transformed into cement and bricks to create the thickest, strongest shelters for everyone to enjoy. SOIL IS CUBE





26

# Sustain Mountains stand upright between the sky and the earth with flowers blooming everywhere; they act as a role model for generations, lasting forever and inspiring things around the world. This is a gift from the mountains to human beings as they silently support everyone through each season every year.

T81110 Ashlar





T81106 / T81107 Ashlar

Softness of the grass, sweetness of the fruit, the goodness of life roots in the soil. It supports. It protects. It harbours humankind in its arms.







The combination of the same colour scheme or different colour schemes between the four series can also present a good effect. Here are some examples.





T81006 / T81106 / T81206 / T81306 Ashlar

# T81210 / T81211 Ashlar

## EXPRESSION T812

Thoughts and words are similar to water. Just like a single drop of water can create a splash that leads to the birth of something new and vibrant, a single idea or word can have a powerful impact and create something full of life and energy.

# WATER















The combination of the same colour scheme or different colour schemes between the four series can also pres