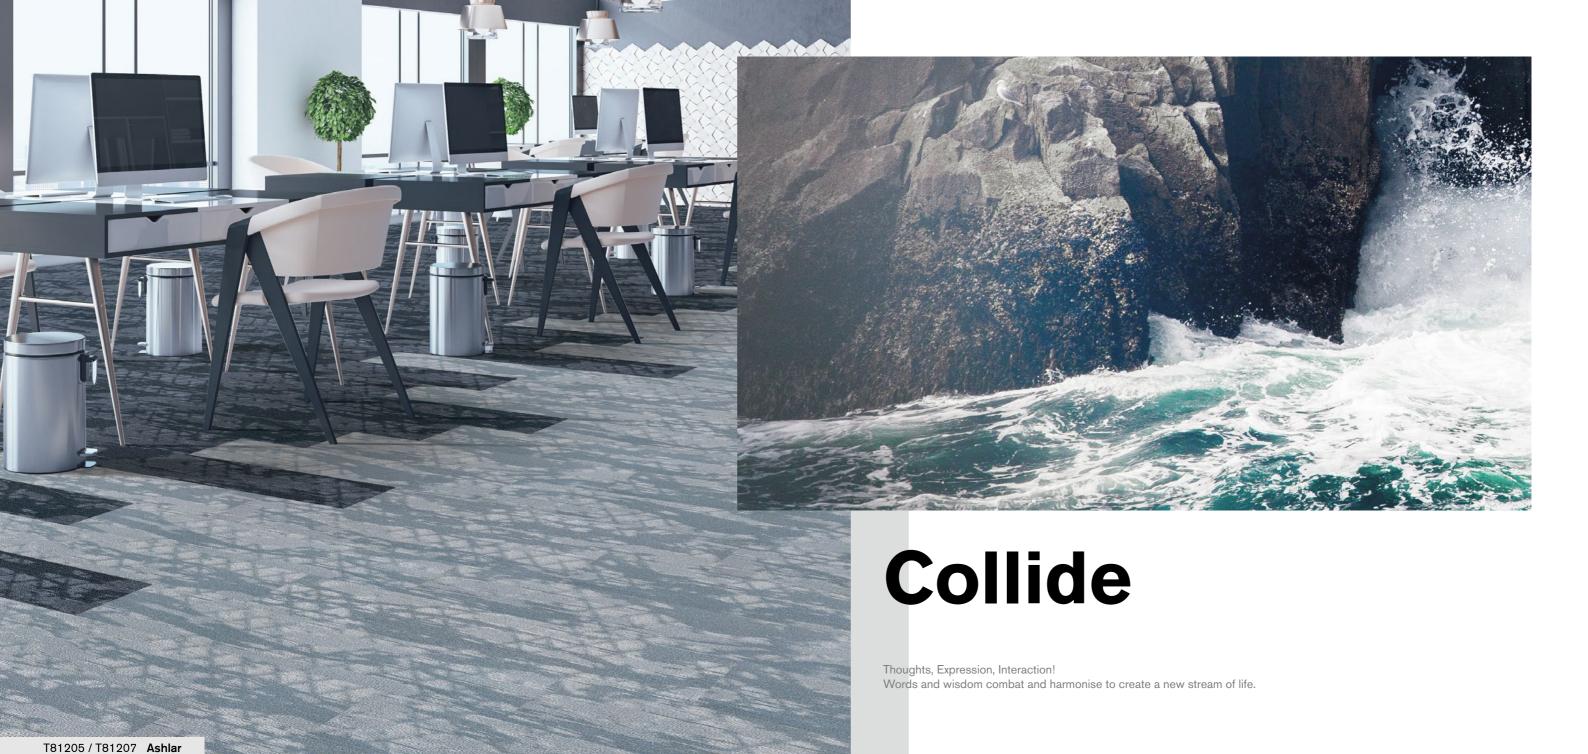

## EXPRESSION T812

Thoughts and words are similar to water. Just like a single drop of water can create a splash that leads to the birth of something new and vibrant, a single idea or word can have a powerful impact and create something full of life and energy.