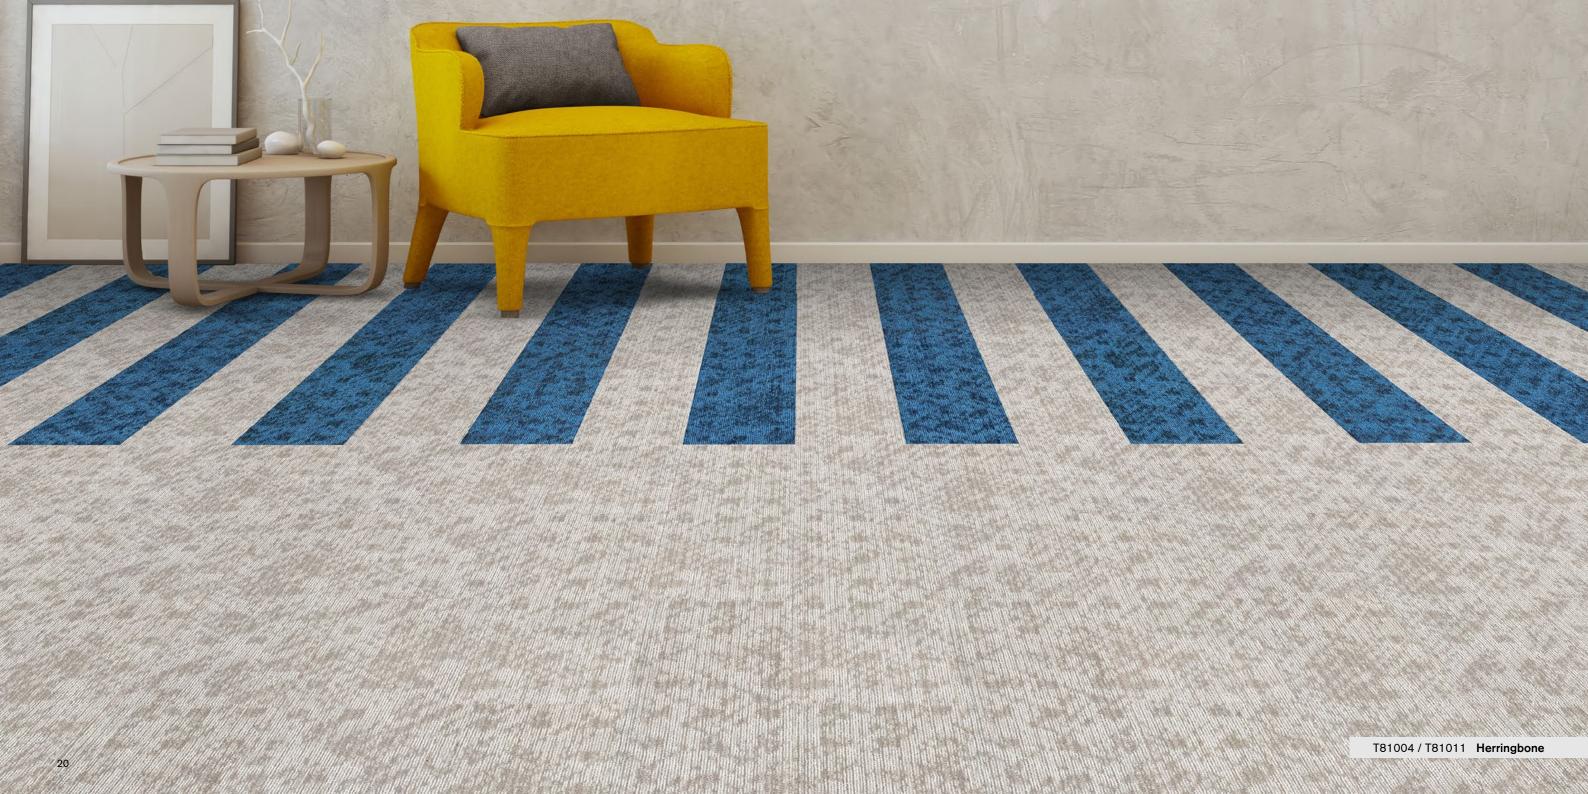

## Unbridled

Always on the move, the wind is free to go wherever it wants whenever it wants, inspiring artists to break out of their shells and make a dent in the universe.

T81010 / T81011 Herringbone

T81006 / Pewter

T81008 / Charcoal

The combination of the same colour scheme or different colour schemes between the four series can also present a good effect. Here are some examples.