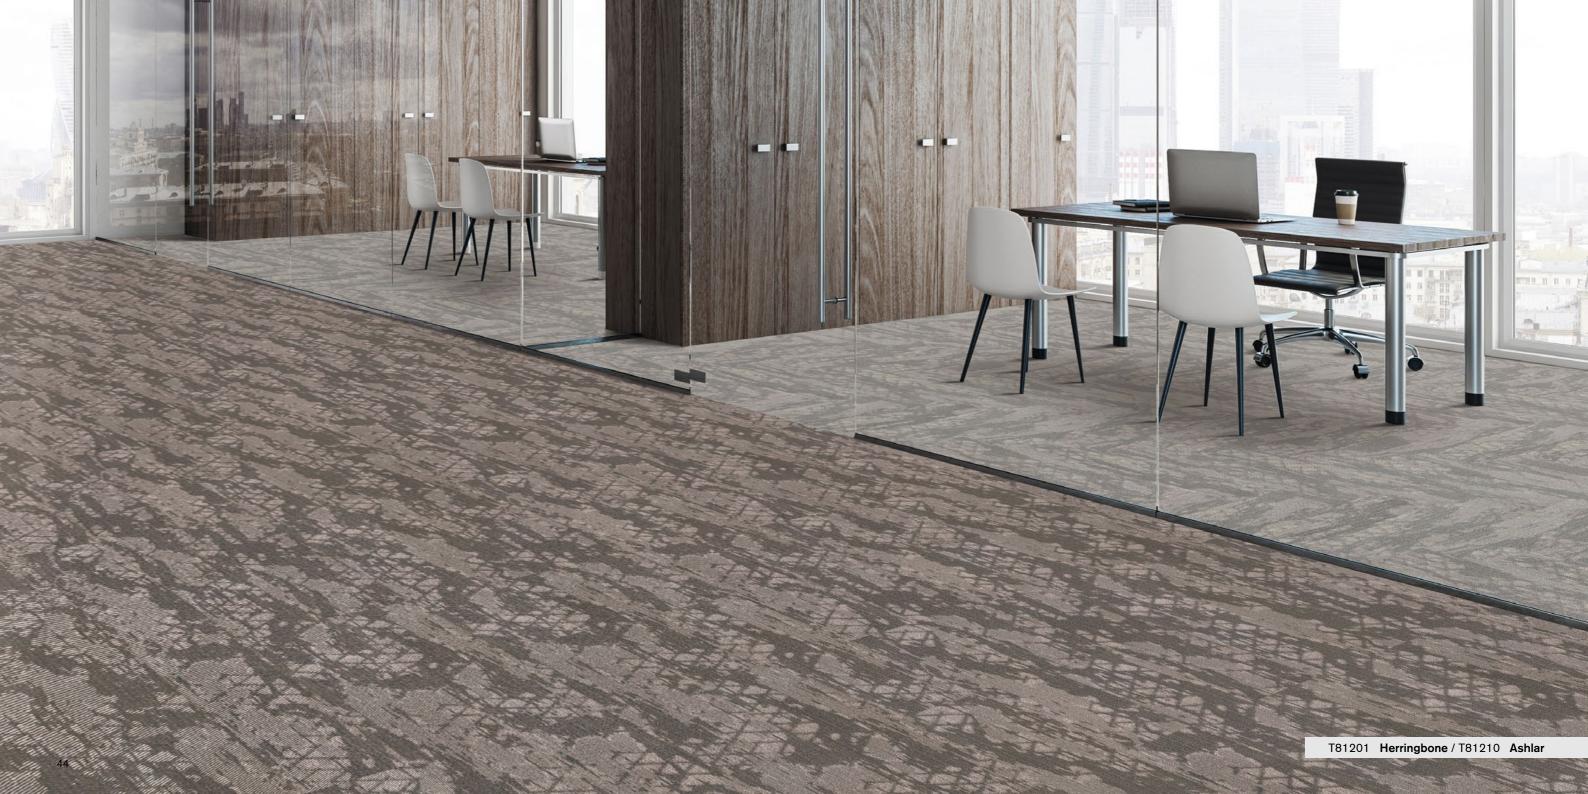

# WATER

The combination of the same colour scheme or different colour schemes between the four series can also present a good effect. Here are some examples.

T81111 / T81210 Ashlar