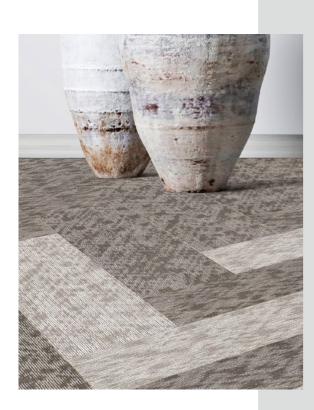

# NATURE AND ART WORKING TOGETHER

Nature brings us comfort, flexibility, and beauty, while art makes beautiful things abstract.

Nature blends into art, creating a wide range of variety of decorations and designs for indoor spaces. These nature-inspired flooring designs can soothe and calm people in a time when everything is fast-paced and people are overwhelmed with information and workload, bringing them a step closer to nature.

Nature encompasses everything in between meanwhile becoming the source of inspiration. We begin with the four natural elements of wind, fire, water, and soil, expand our imagination, and create limitless designs.