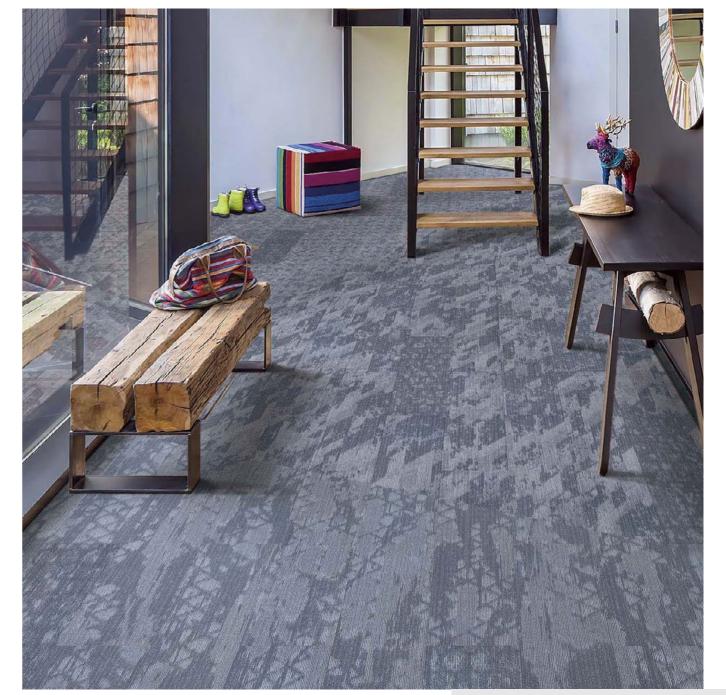

## EXPRESSION T812

Thoughts and words are similar to water. Just like a single drop of water can create a splash that leads to the birth of something new and vibrant, a single idea or word can have a powerful impact and create something full of life and energy.

# WATER

The combination of the same colour scheme or different colour schemes between the four series can also present a good effect. Here are some examples.

T81111 / T81210 Ashlar