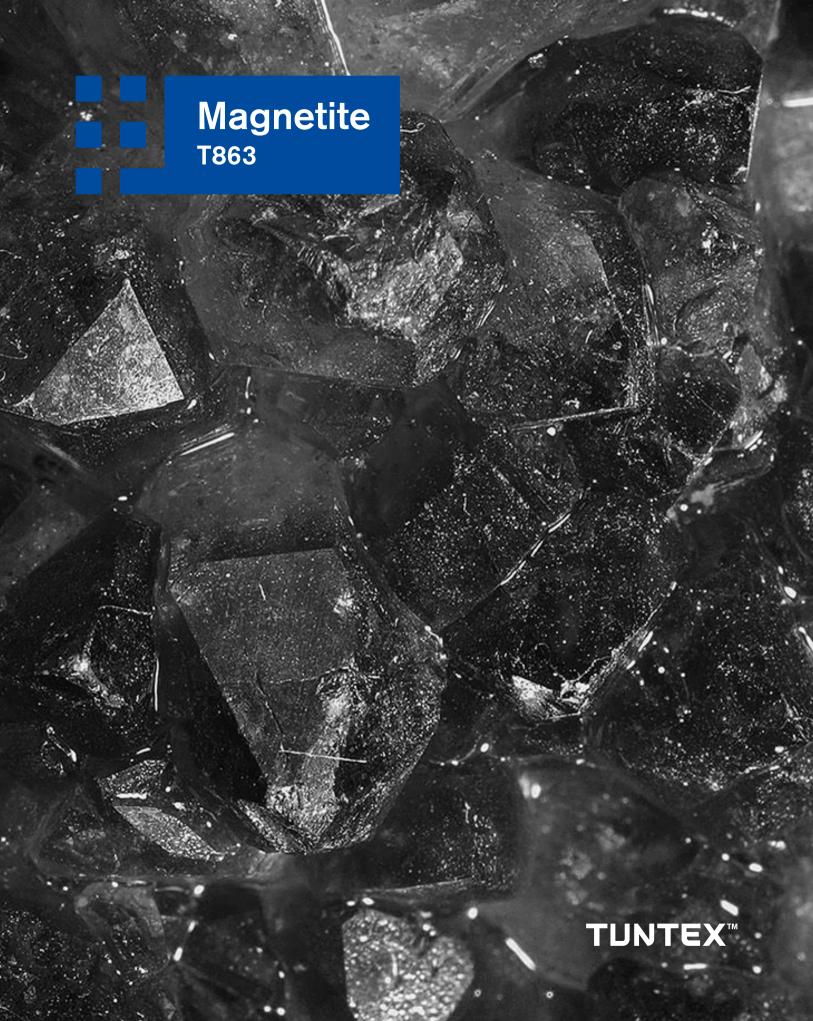

## Magnetite

T863 Magnetite is inspired by the stone texture of iron ores, bringing natural elements to the interiors. Five shades of grey and neutral palettes make it more desirable and practical for the indoor environment.