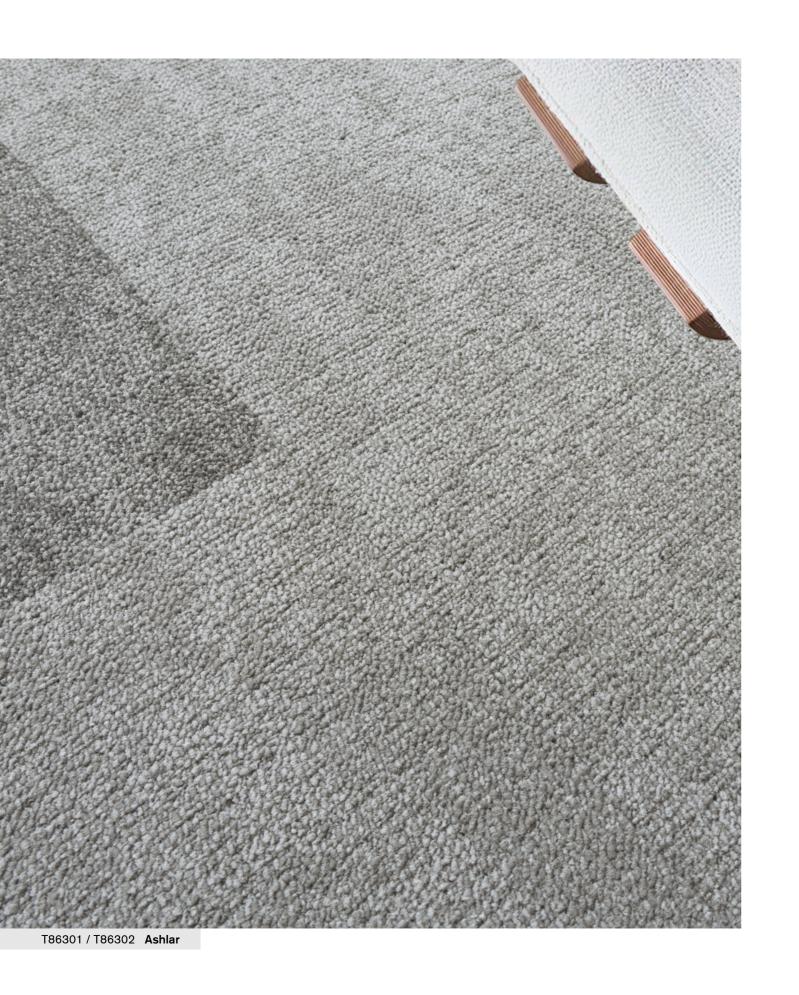

## Magnetite

T863 Magnetite is inspired by the stone texture of iron ores, bringing natural elements to the interiors. Five shades of grey and neutral palettes make it more desirable and practical for the indoor environment.

T86301 Ash

T86302 Fossil

T86303 Cloud

T86304 Coin

T86305 Anchor

T863 "Magnetite" Style

Hi / Lo Loop Construction

nexlon<sup>™</sup> Premium Solution Dyed Nylon featured with aircell Pile Fibre