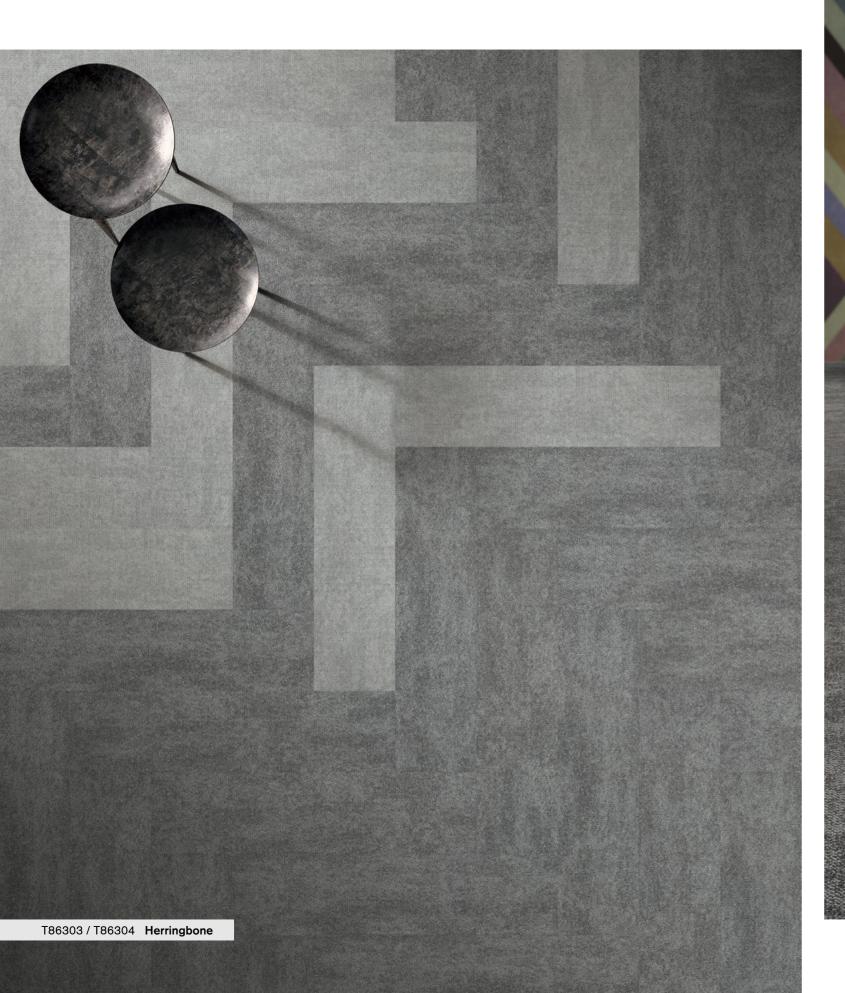

T86301 Ash

T86302 Fossil

T86303 Cloud

T86304 Coin

T86305 Anchor

T863 "Magnetite" Style

Hi / Lo Loop Construction

nexlon<sup>™</sup> Premium Solution Dyed Nylon featured with aircell Pile Fibre