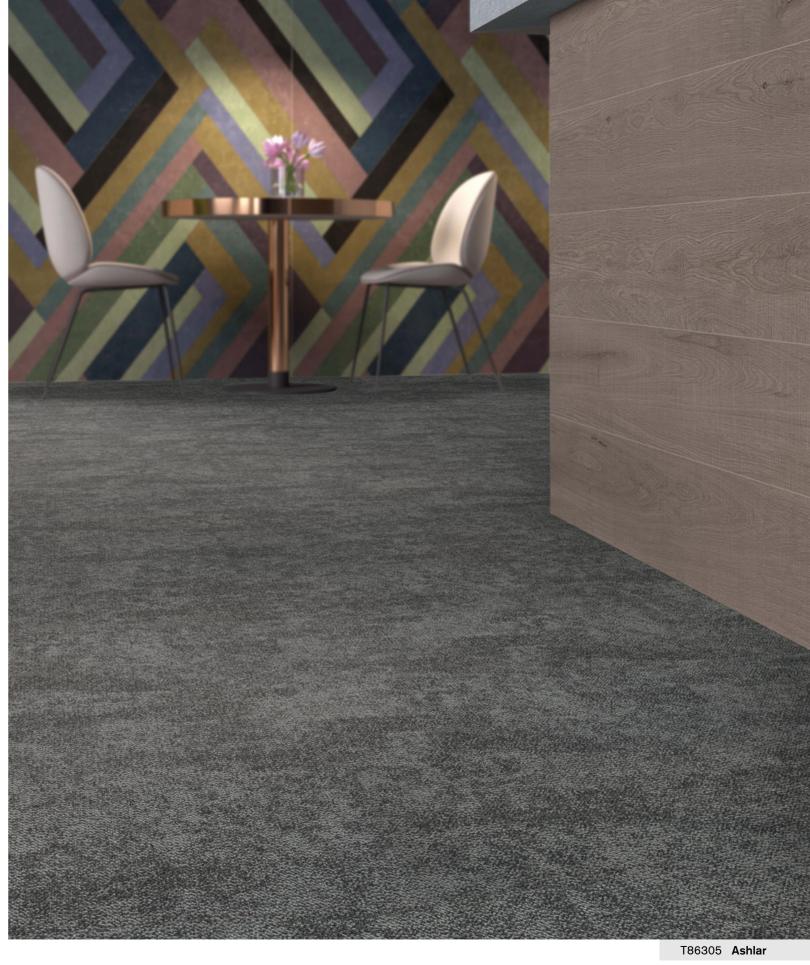

## Magnetite

T863 Magnetite is inspired by the stone texture of iron ores, bringing natural elements to the interiors. Five shades of grey and neutral palettes make it more desirable and practical for the indoor environment.

T86301 Ash

T86302 Fossil

T86303 Cloud

T86304 Coin

T86305 Anchor

T863 "Magnetite" Style

Hi / Lo Loop Construction

nexlon<sup>™</sup> Premium Solution Dyed Nylon featured with aircell Pile Fibre