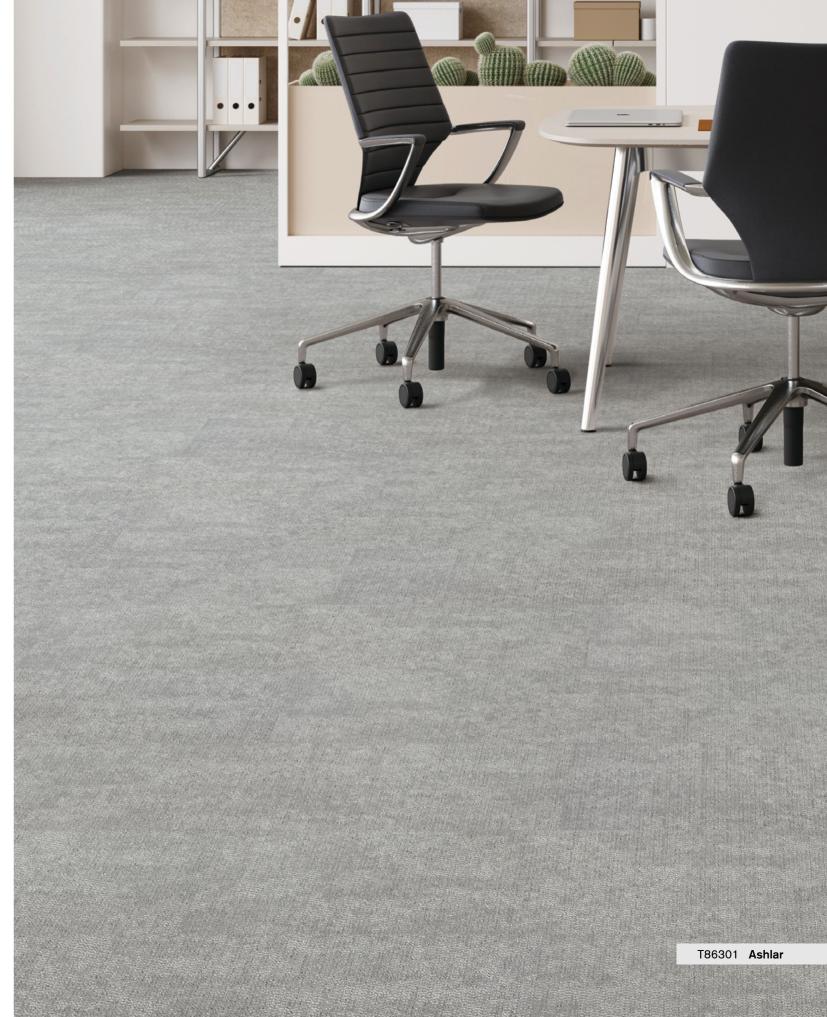

## Magnetite

T863 Magnetite is inspired by the stone texture of iron ores, bringing natural elements to the interiors. Five shades of grey and neutral palettes make it more desirable and practical for the indoor environment.

T86301 Ash

T86302 Fossil

T86303 Cloud

T86304 Coin

T86305 Anchor

T863 "Magnetite" Style

Hi / Lo Loop Construction

nexlon<sup>™</sup> Premium Solution Dyed Nylon featured with aircell Pile Fibre