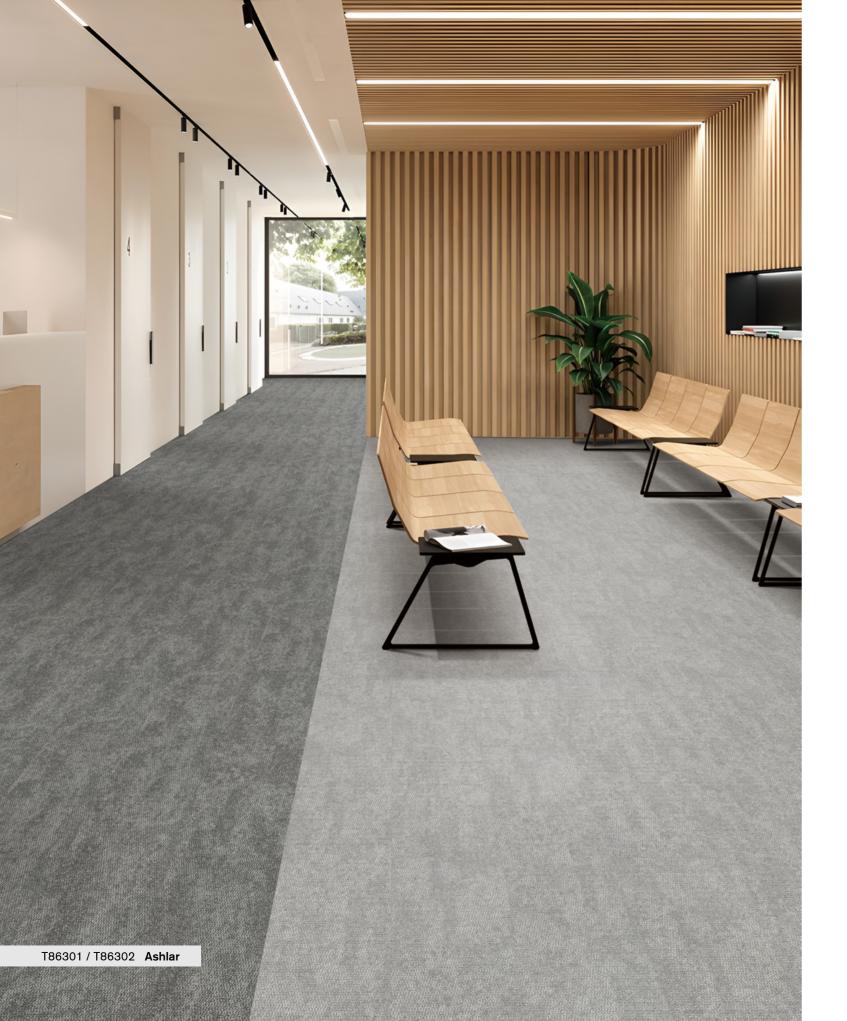

## Magnetite

T863 Magnetite is inspired by the stone texture of iron ores, bringing natural elements to the interiors. Five shades of grey and neutral palettes make it more desirable and practical for the indoor environment.

T86301 Ash

T86302 Fossil

T86303 Cloud

T86304 Coin

T86305 Anchor

T863 "Magnetite" Style

Hi / Lo Loop Construction

nexlon<sup>™</sup> Premium Solution Dyed Nylon featured with aircell Pile Fibre