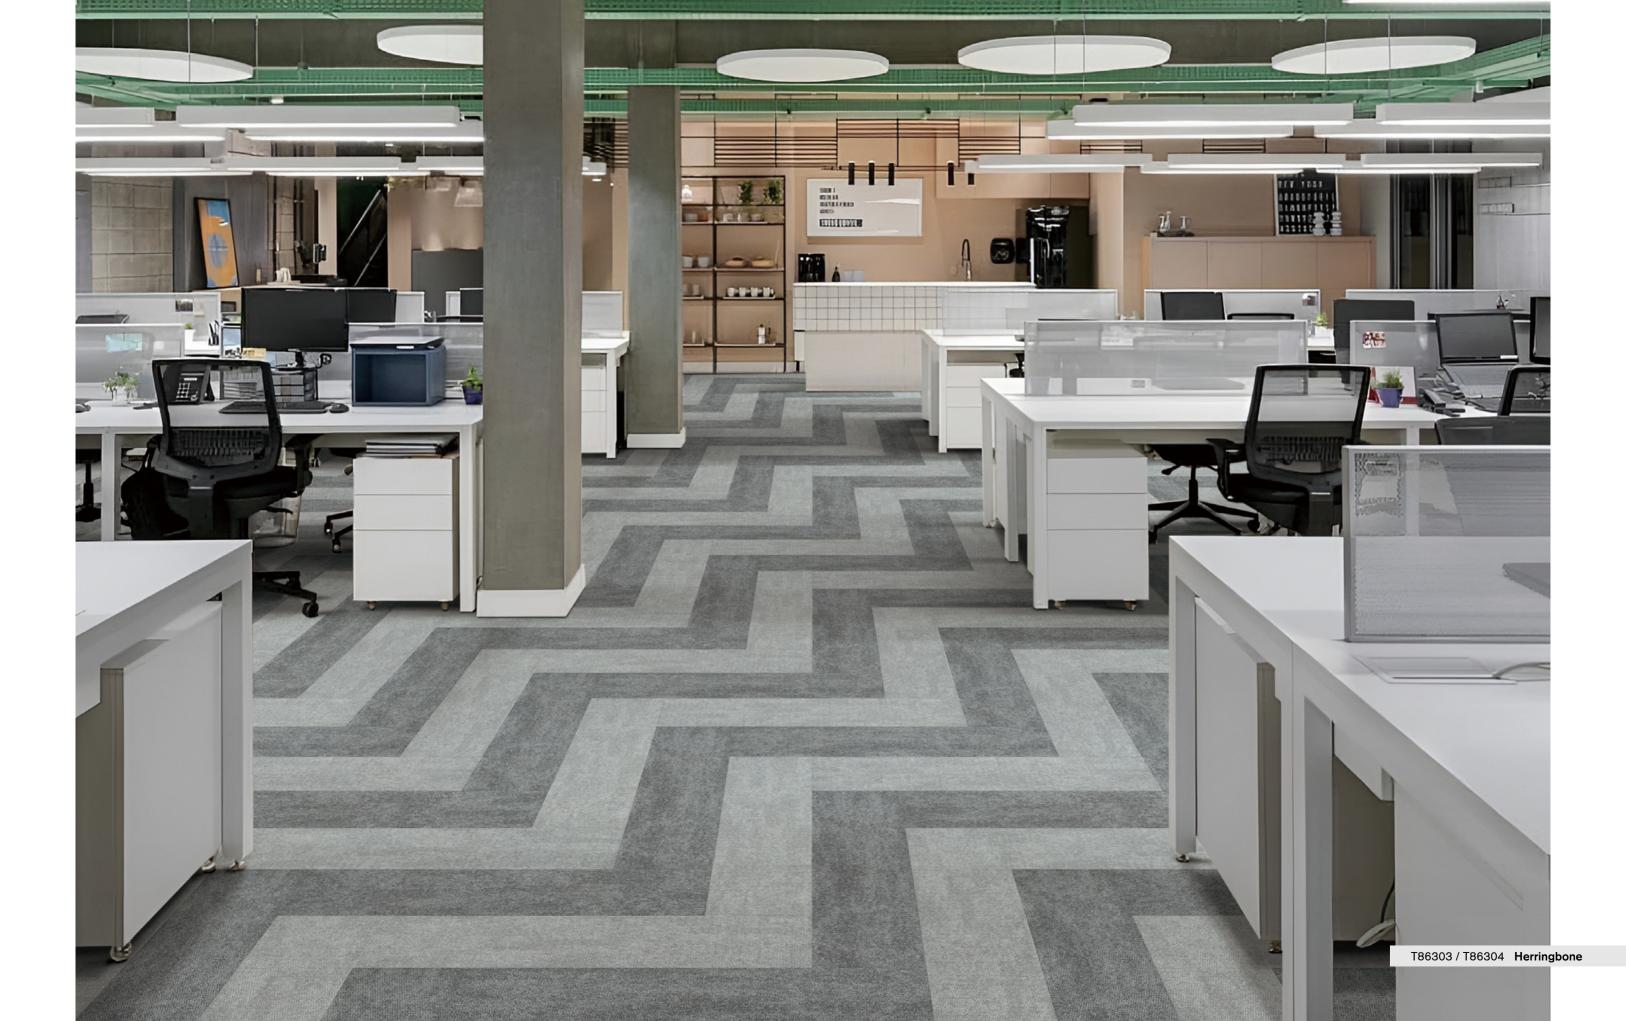

## Magnetite

T863 Magnetite is inspired by the stone texture of iron ores, bringing natural elements to the interiors. Five shades of grey and neutral palettes make it more desirable and practical for the indoor environment.

T86301 Ash

T86302 Fossil

T86303 Cloud

T86304 Coin

T86305 Anchor

T863 "Magnetite" Style

Hi / Lo Loop Construction

nexlon<sup>™</sup> Premium Solution Dyed Nylon featured with aircell Pile Fibre