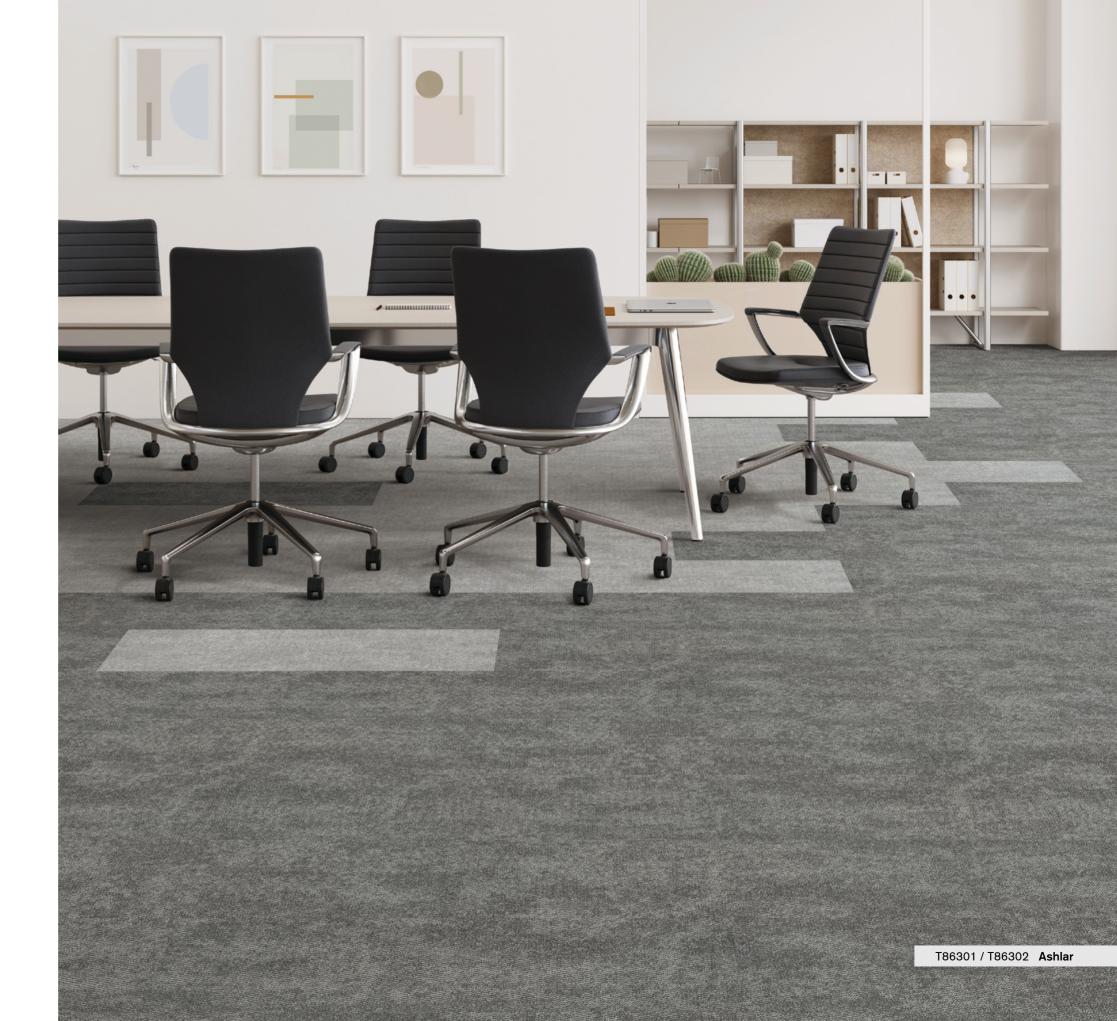

T86301 Ash

T86302 Fossil

T86303 Cloud

T86304 Coin

T86305 Anchor

T863 "Magnetite" Style

Hi / Lo Loop Construction

nexlon<sup>™</sup> Premium Solution Dyed Nylon featured with aircell Pile Fibre