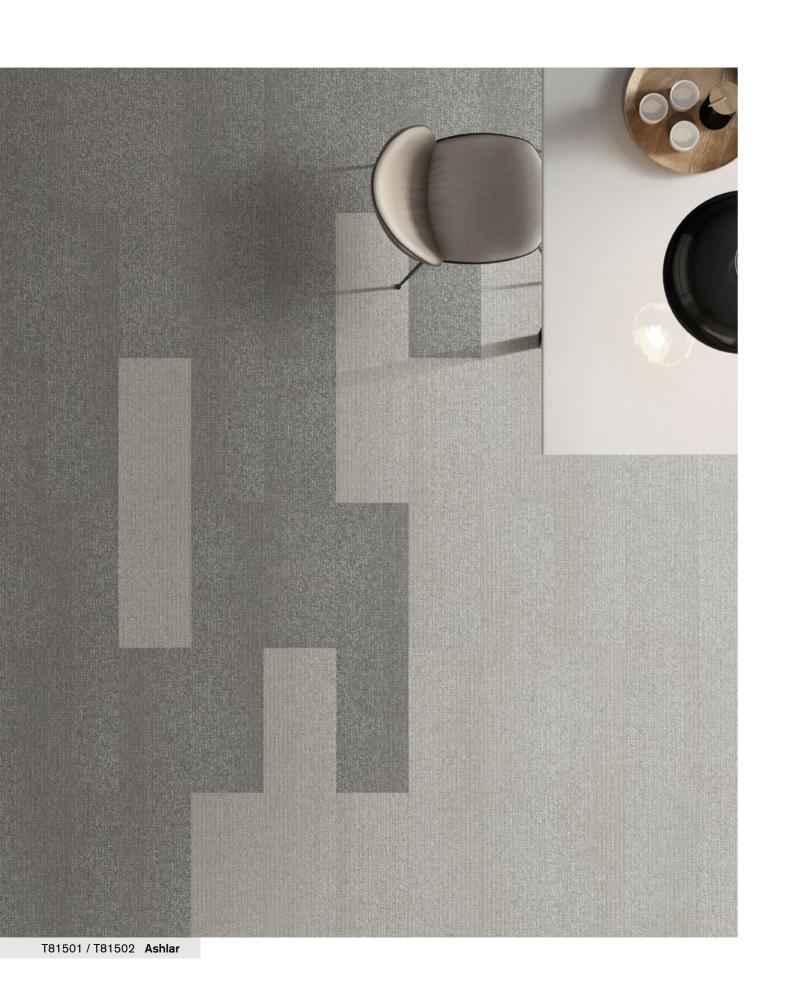

T81501 Cloud

T81502 Slate

T81503 Coin

T81504 Fossil

T81505 Shadow

T815 "Night Falls" Style

Hi / Mid / Lo Loop Construction

nexlon<sup>™</sup> Premium Solution Dyed Nylon featured with aircell Pile Fibre