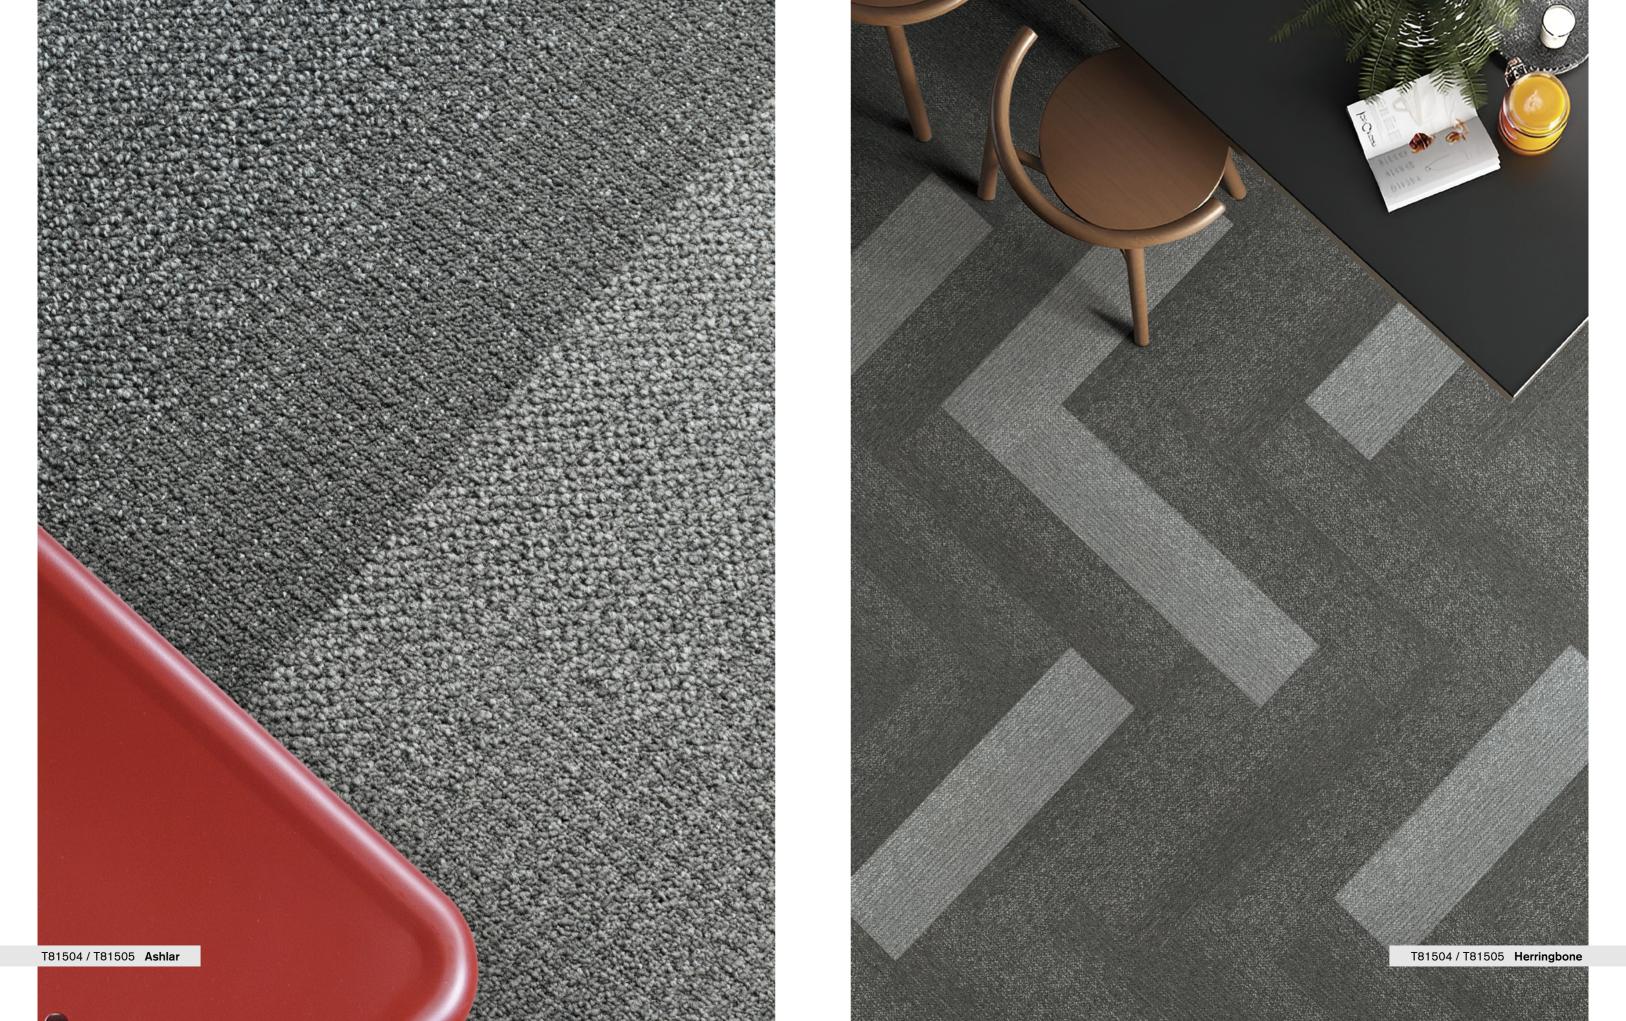

## Glimmering

When the night falls, the darkness devours the sky while light rises with glimmering. T815 Night Falls uses scattered changes in color and graphics to simulate this natural scene, inspiring a calm and positive indoor mood.

T81501 Cloud

T81502 Slate

T81503 Coin

T81504 Fossil

T81505 Shadow

T815 "Night Falls" Style

Hi / Mid / Lo Loop Construction

nexlon<sup>™</sup> Premium Solution Dyed Nylon featured with aircell Pile Fibre