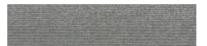

## Glimmering

When the night falls, the darkness devours the sky while light rises with glimmering. T815 Night Falls uses scattered changes in color and graphics to simulate this natural scene, inspiring a calm and positive indoor mood.

T81501 Cloud

T81502 Slate

T81503 Coin

T81504 Fossil

T81505 Shadow

T815 "Night Falls" Style

Hi / Mid / Lo Loop Construction

nexlon<sup>™</sup> Premium Solution Dyed Nylon featured with aircell Pile Fibre