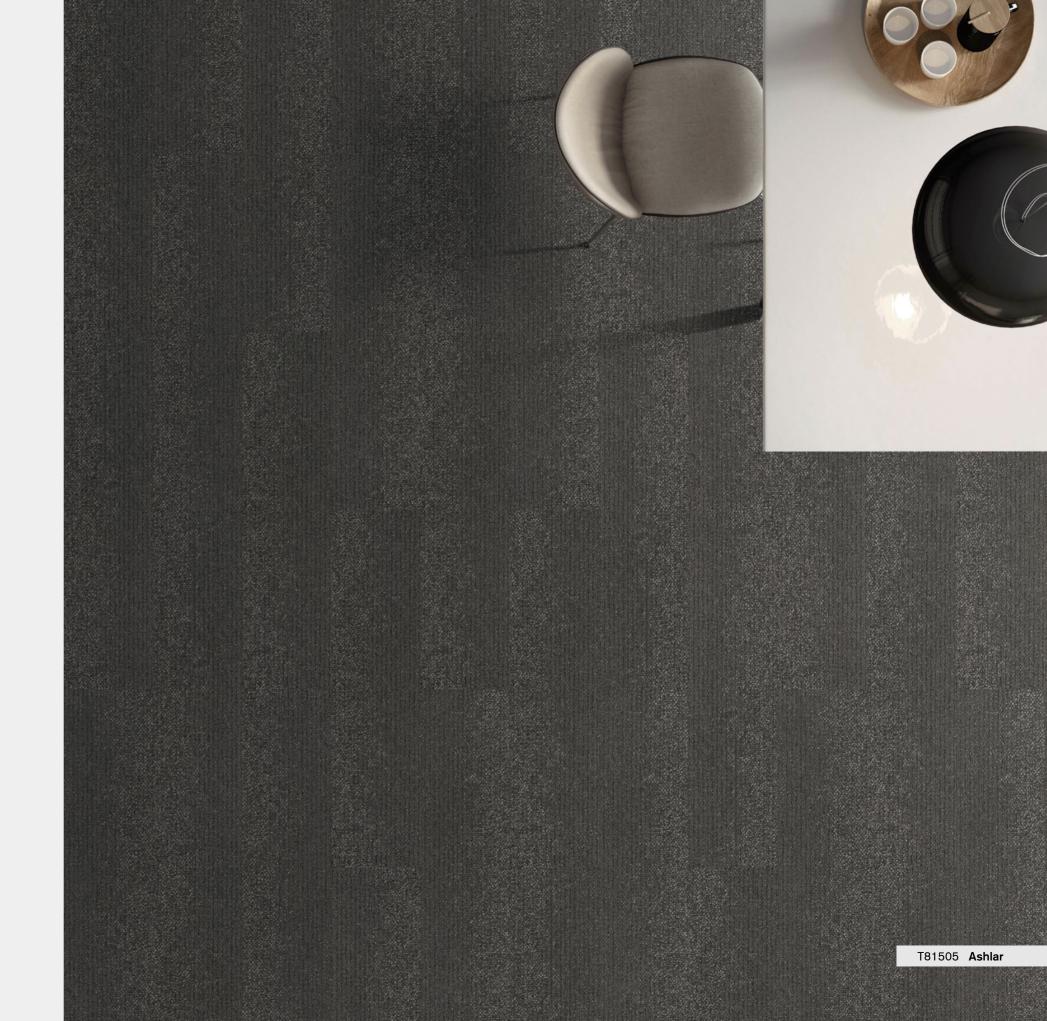

T81501 Cloud

T81502 Slate

T81503 Coin

T81504 Fossil

T81505 Shadow

T815 "Night Falls" Style

Hi / Mid / Lo Loop Construction

nexlon<sup>™</sup> Premium Solution Dyed Nylon featured with aircell Pile Fibre