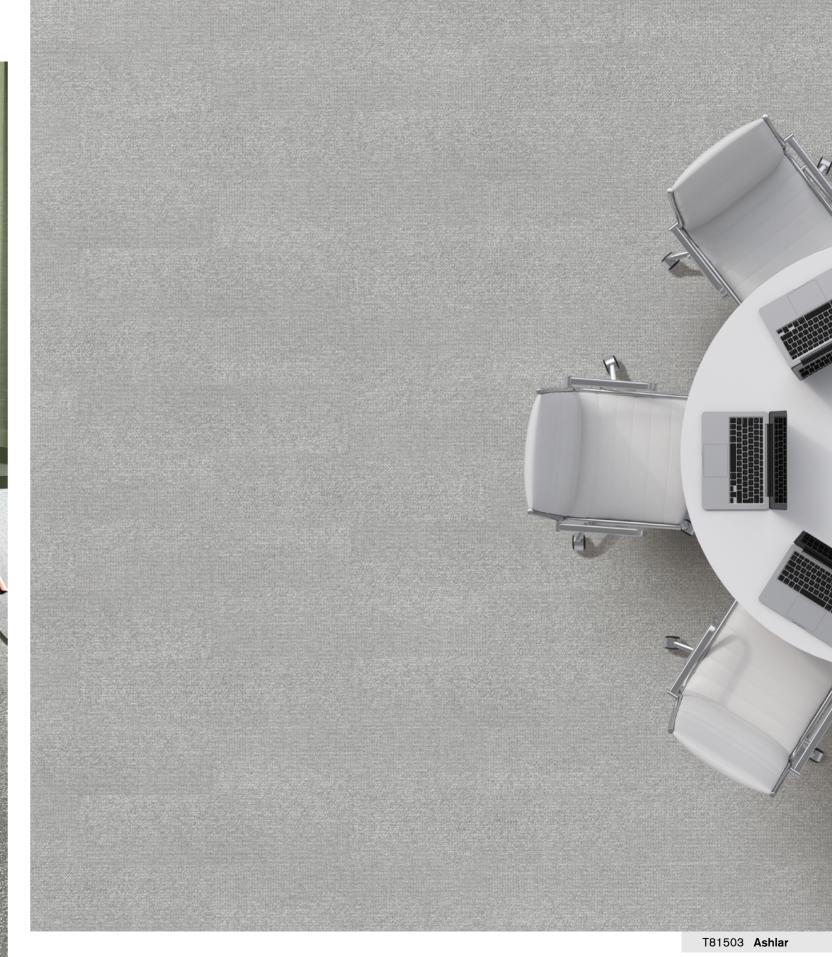

## Glimmering

When the night falls, the darkness devours the sky while light rises with glimmering. T815 Night Falls uses scattered changes in color and graphics to simulate this natural scene, inspiring a calm and positive indoor mood.

T81501 Cloud

T81502 Slate

T81503 Coin

T81504 Fossil

T81505 Shadow

T815 "Night Falls" Style

Hi / Mid / Lo Loop Construction

nexlon<sup>™</sup> Premium Solution Dyed Nylon featured with aircell Pile Fibre