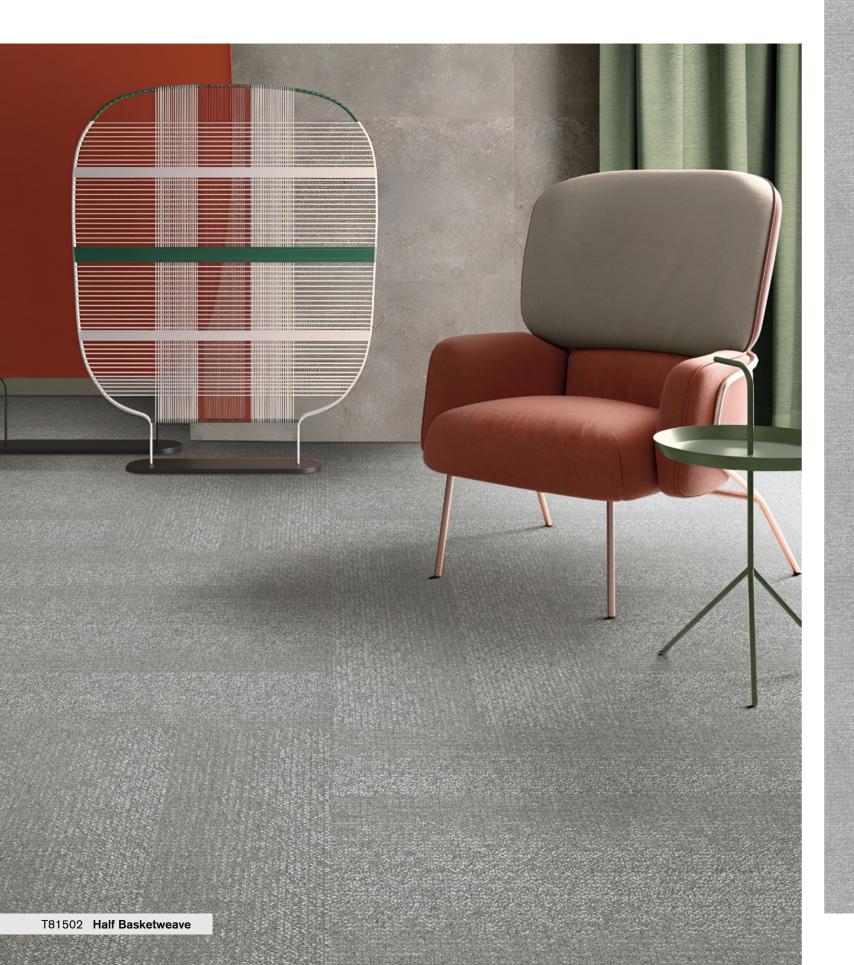

## Glimmering

When the night falls, the darkness devours the sky while light rises with glimmering. T815 Night Falls uses scattered changes in color and graphics to simulate this natural scene, inspiring a calm and positive indoor mood.

T81501 Cloud

T81502 Slate

T81503 Coin

T81504 Fossil

T81505 Shadow

T815 "Night Falls" Style

Hi / Mid / Lo Loop Construction

nexlon<sup>™</sup> Premium Solution Dyed Nylon featured with aircell Pile Fibre