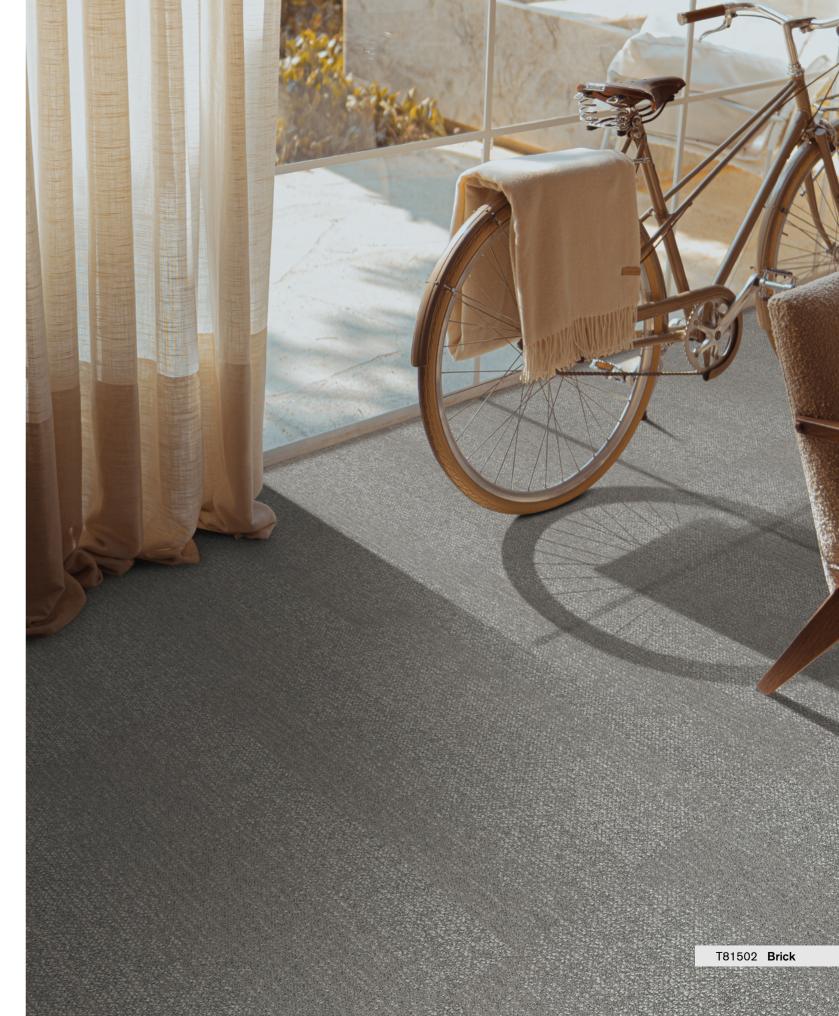

## Glimmering

When the night falls, the darkness devours the sky while light rises with glimmering. T815 Night Falls uses scattered changes in color and graphics to simulate this natural scene, inspiring a calm and positive indoor mood.

T81501 Cloud

T81502 Slate

T81503 Coin

T81504 Fossil

T81505 Shadow

T815 "Night Falls" Style

Hi / Mid / Lo Loop Construction

nexlon<sup>™</sup> Premium Solution Dyed Nylon featured with aircell Pile Fibre