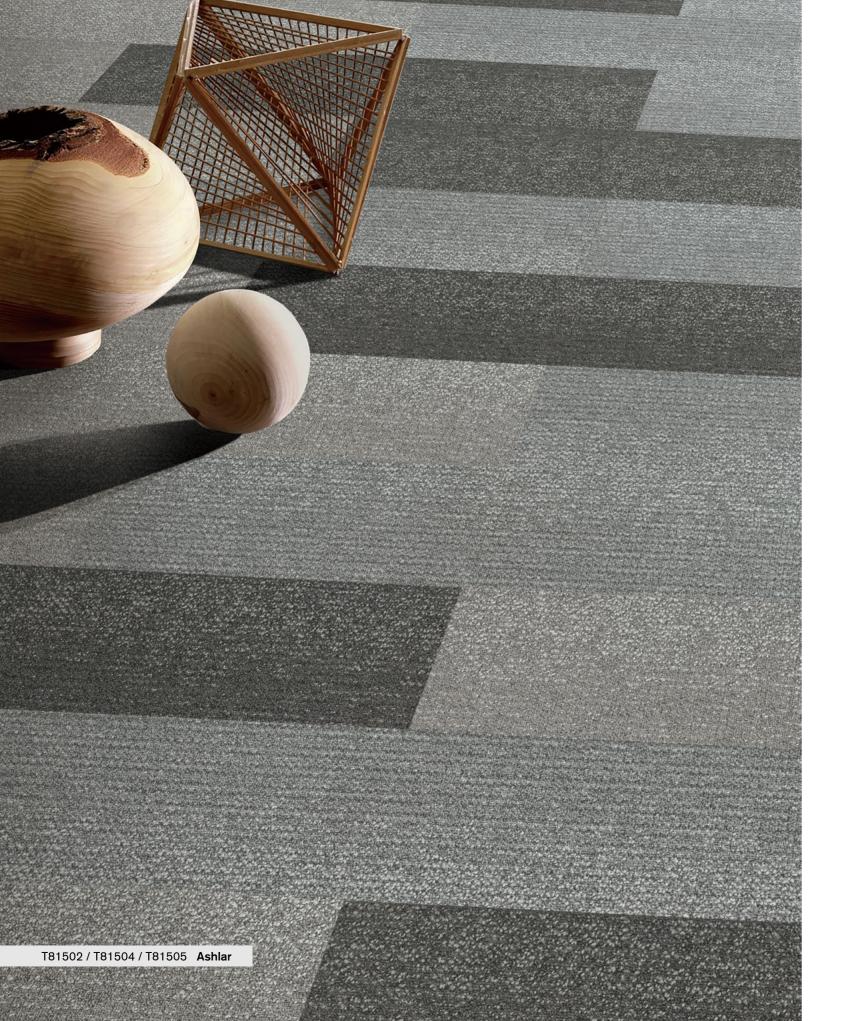

## Glimmering

When the night falls, the darkness devours the sky while light rises with glimmering. T815 Night Falls uses scattered changes in color and graphics to simulate this natural scene, inspiring a calm and positive indoor mood.

T81501 Cloud

T81502 Slate

T81503 Coin

T81504 Fossil

T81505 Shadow

T815 "Night Falls" Style

Hi / Mid / Lo Loop Construction

nexlon<sup>™</sup> Premium Solution Dyed Nylon featured with aircell Pile Fibre