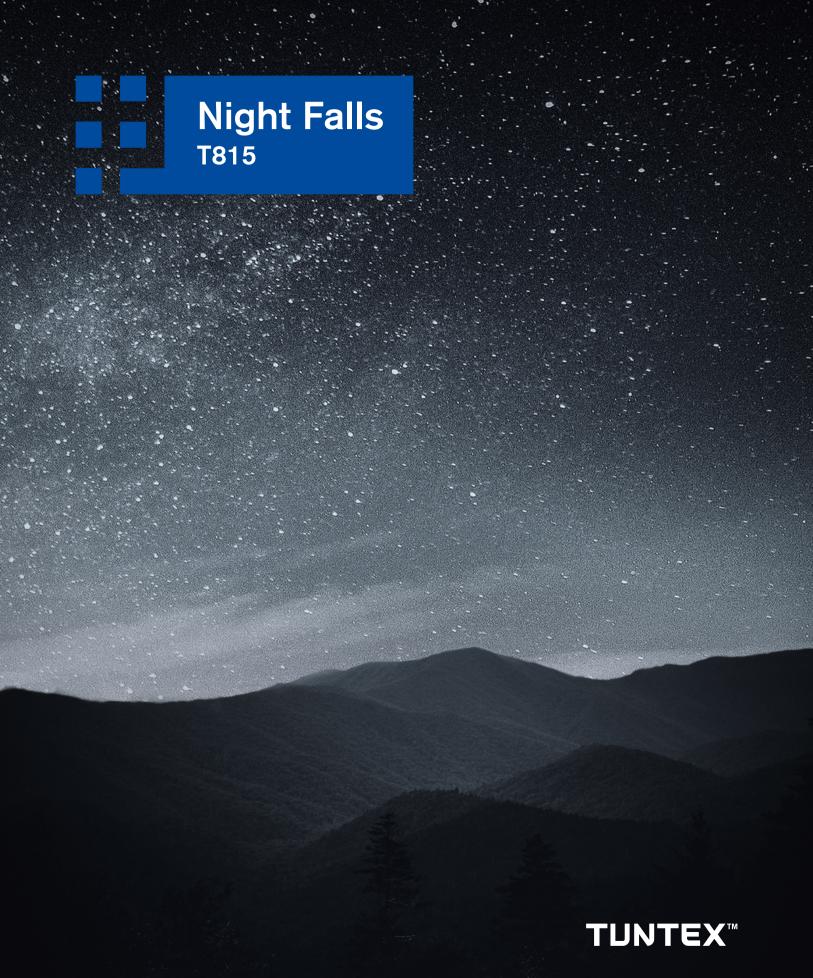

## Glimmering

When the night falls, the darkness devours the sky while light rises with glimmering. T815 Night Falls uses scattered changes in color and graphics to simulate this natural scene, inspiring a calm and positive indoor mood.