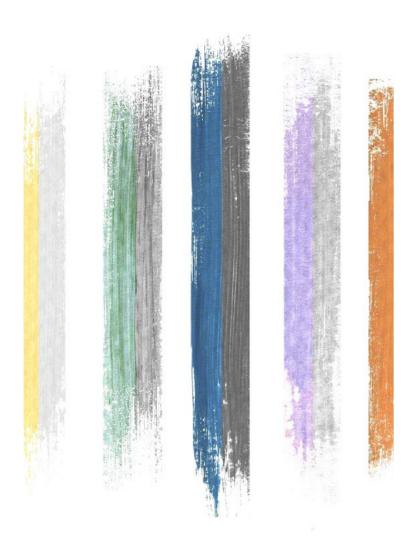

## **Color Stroke**

T809 Color Stroke uses bold and vibrant strokes of color in a design to create a visually striking effect and make it stand out.

T80910 Anchor

T80911 Lime

T80912 Sky

T80920 Pebble

T80921 Platinum

T80922 Gold

T80923 Copper

T80930 Shadow

T80931 Violet

T80932 Aegean

T80933 Ruby

Style T809 "Color Stroke"

Construction Hi / Mid / Lo Loop