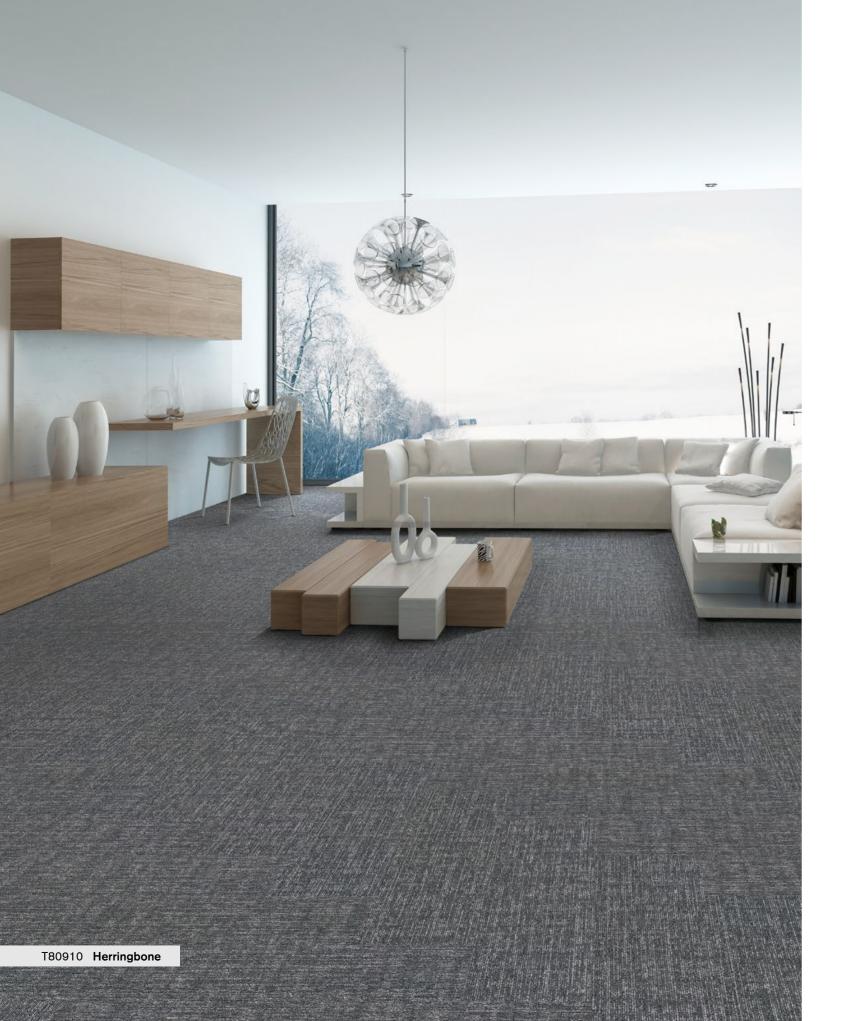

## **Color Stroke**

T809 Color Stroke uses bold and vibrant strokes of color in a design to create a visually striking effect and make it stand out.

T80910 Anchor

T80911 Lime

T80912 Sky

T80920 Pebble

T80921 Platinum

T80922 Gold

T80923 Copper

T80930 Shadow

T80931 Violet

T80932 Aegean

T80933 Ruby

Style T809 "Color Stroke"

Construction Hi / Mid / Lo Loop