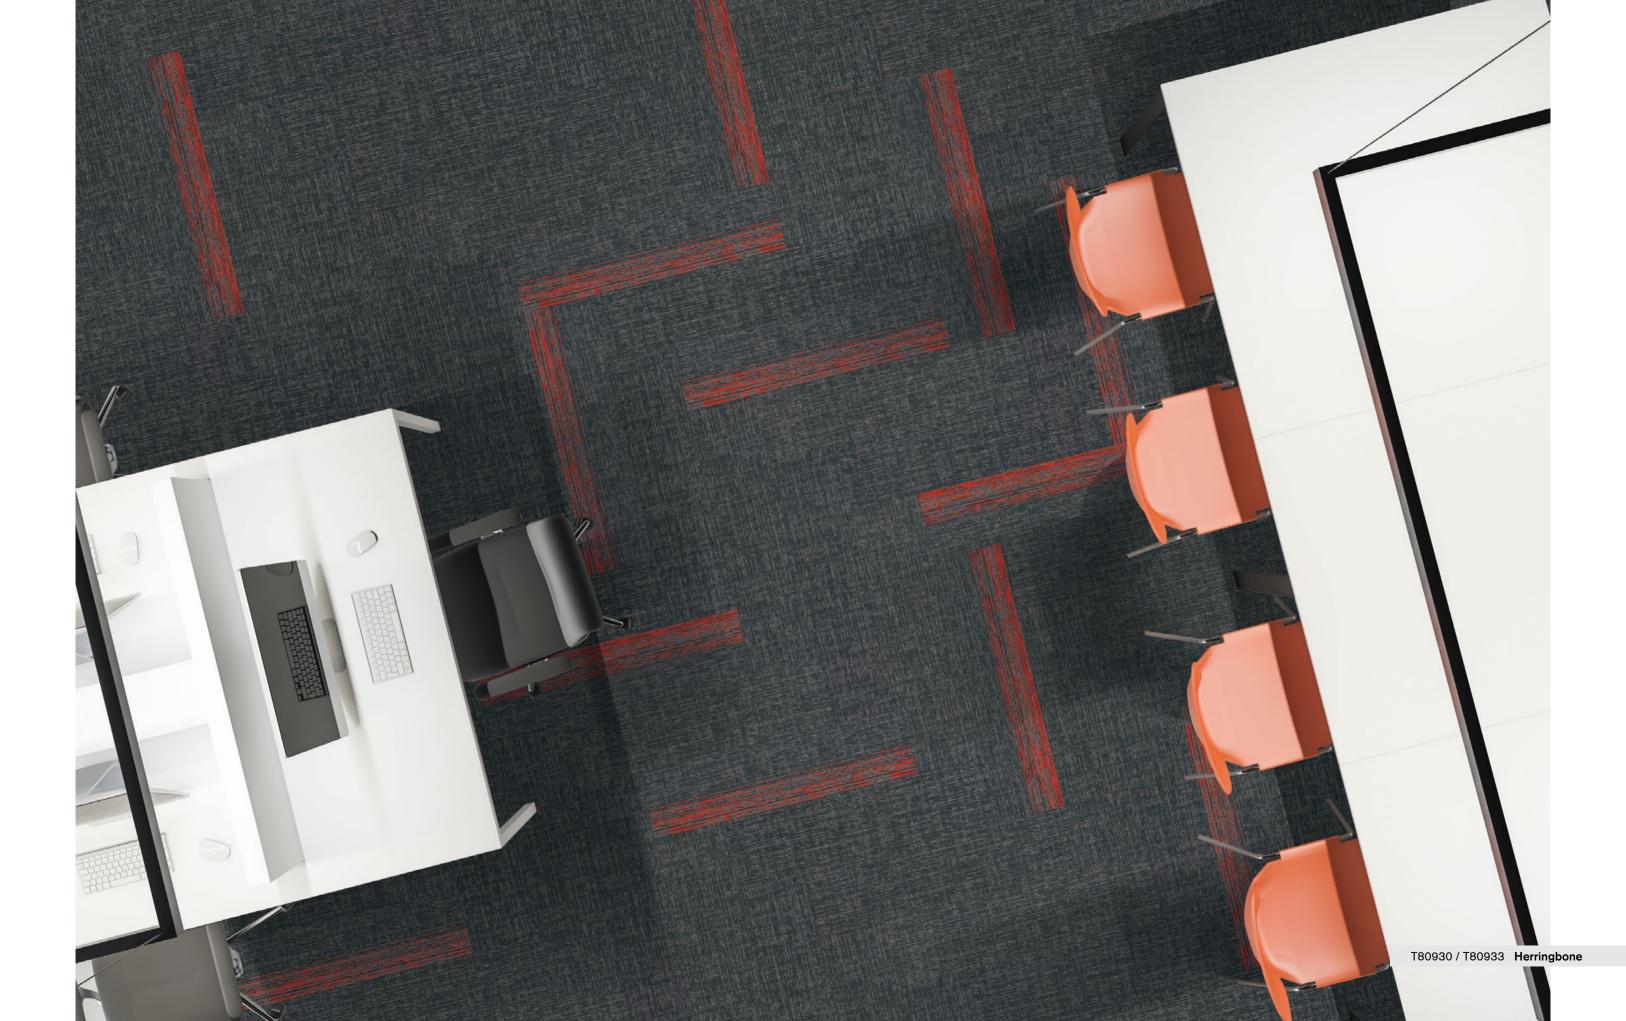

## **Color Stroke**

T809 Color Stroke uses bold and vibrant strokes of color in a design to create a visually striking effect and make it stand out.

T80910 Anchor

T80911 Lime

T80912 Sky

T80920 Pebble

T80921 Platinum

T80922 Gold

T80923 Copper

T80930 Shadow

T80931 Violet

T80932 Aegean

T80933 Ruby

Style T809 "Color Stroke"

Construction Hi / Mid / Lo Loop