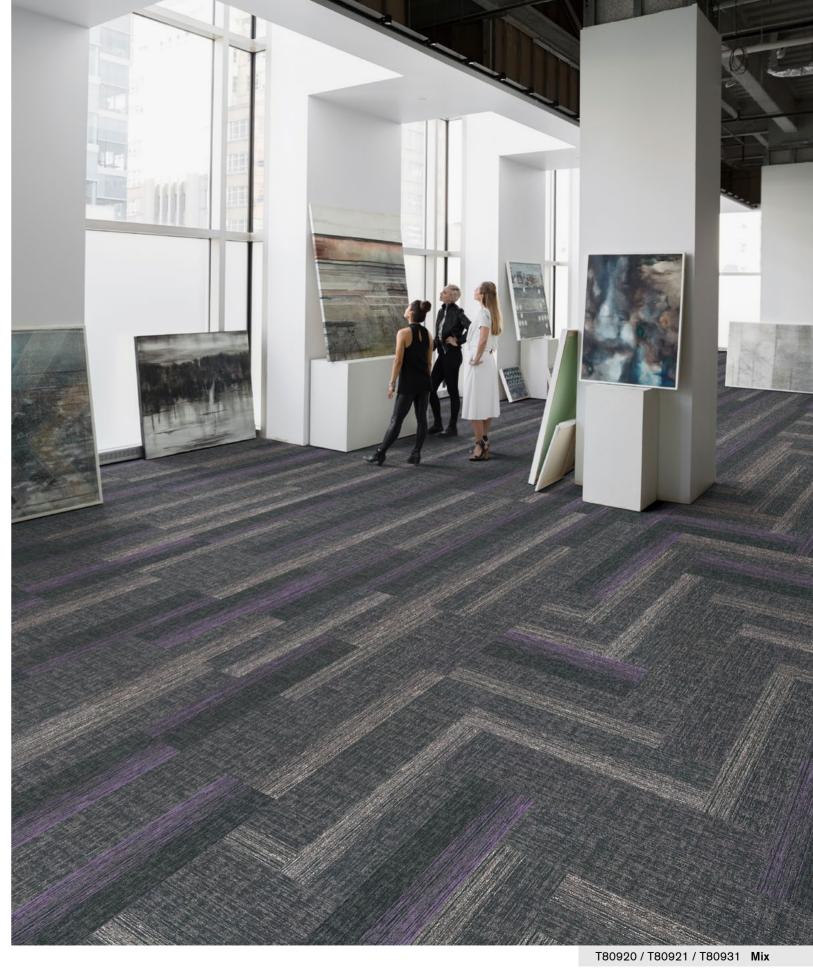

## **Color Stroke**

T809 Color Stroke uses bold and vibrant strokes of color in a design to create a visually striking effect and make it stand out.

T80910 Anchor

T80911 Lime

T80912 Sky

T80920 Pebble

T80921 Platinum

T80922 Gold

T80923 Copper

T80930 Shadow

T80931 Violet

T80932 Aegean

T80933 Ruby

Style T809 "Color Stroke"

Construction Hi / Mid / Lo Loop