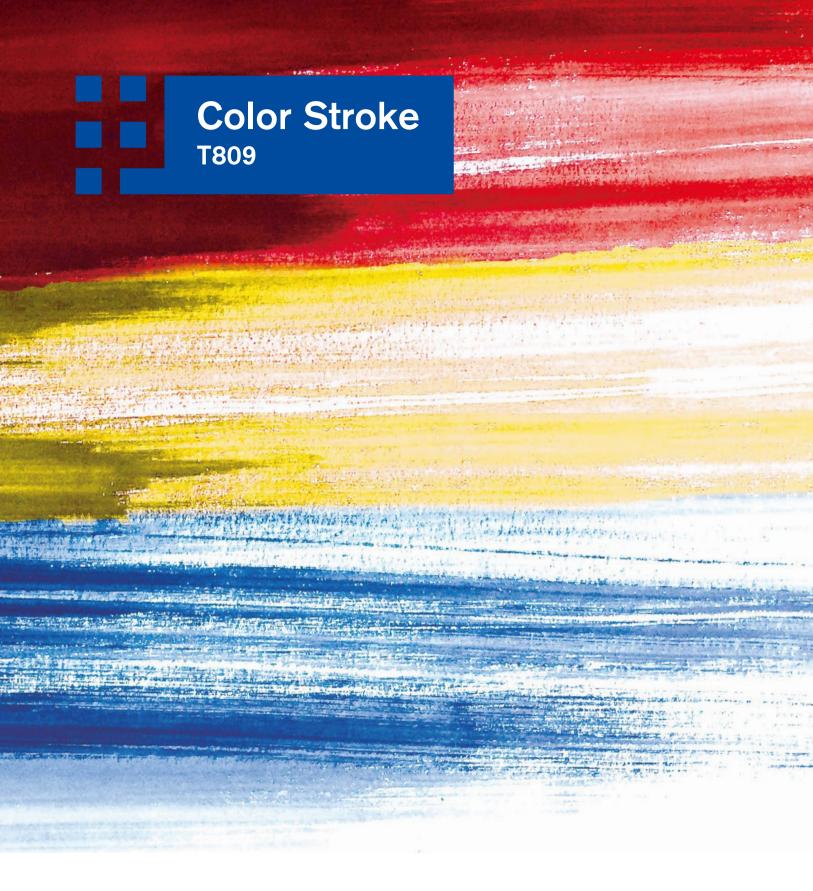

## **Color Stroke**

T809 Color Stroke uses bold and vibrant strokes of color in a design to create a visually striking effect and make it stand out.

T80910 Anchor

T80911 Lime

T80912 Sky

T80920 Pebble

T80921 Platinum