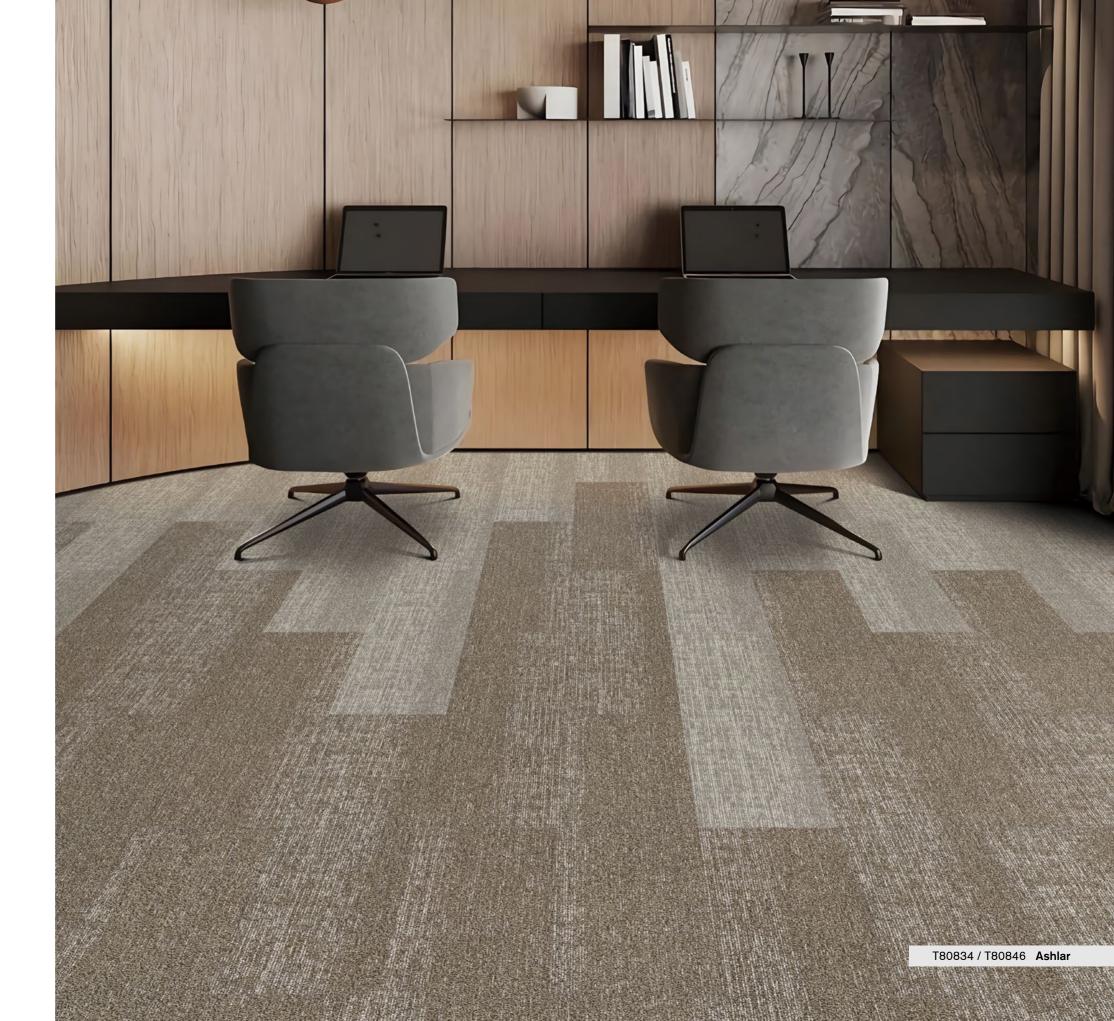

## **Tassels**

T808 Tassels captures the beauty of the tassel pattern, much like a gentle breeze bringing to life a picturesque scene.

T80846 Cloud

T80834 Hazel Wood

T80817 Flaxen

T80845 Silver

T80803 Ash

T80805 Smokey

T80806 Charcoal

T80807 Lead

T80823 Denim

T80821 Emerald

Style T808 "Tassels"

Hi / Mid / Lo Loop Construction

nexlon<sup>™</sup> Premium Solution Dyed Nylon Pile Fibre

**Dve Method** Solution Dyed