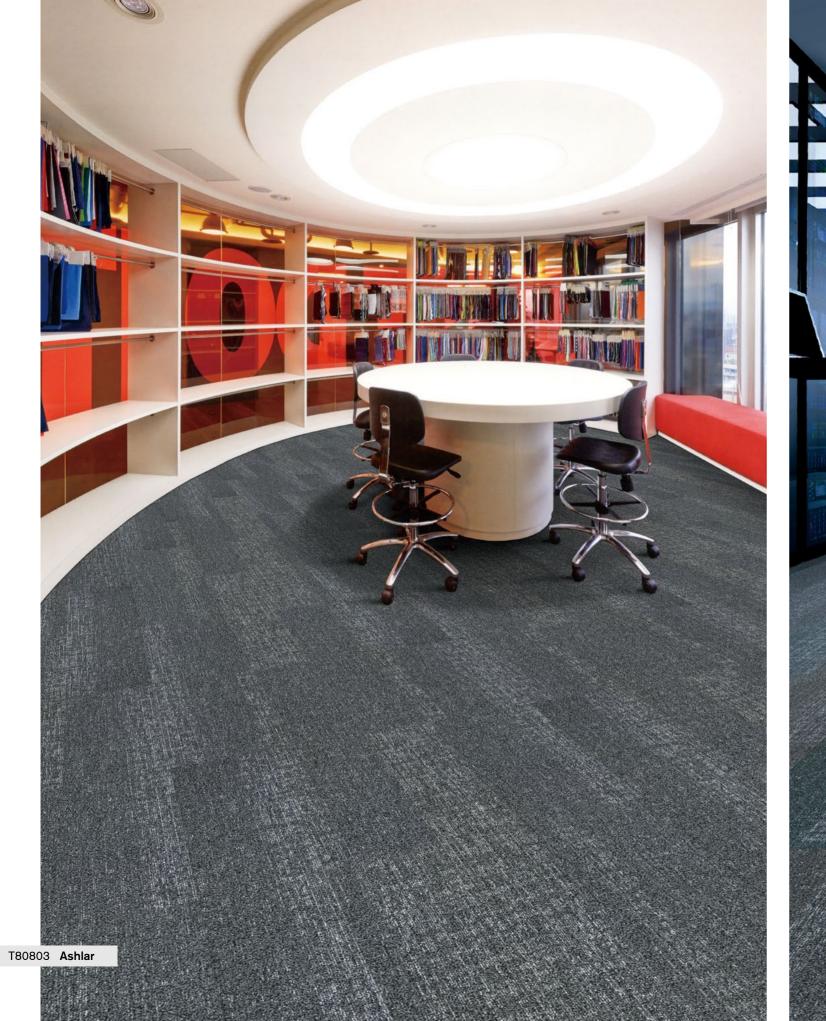

## **Tassels**

T808 Tassels captures the beauty of the tassel pattern, much like a gentle breeze bringing to life a picturesque scene.

T80846 Cloud

T80834 Hazel Wood

T80817 Flaxen

T80845 Silver

T80803 Ash

T80805 Smokey