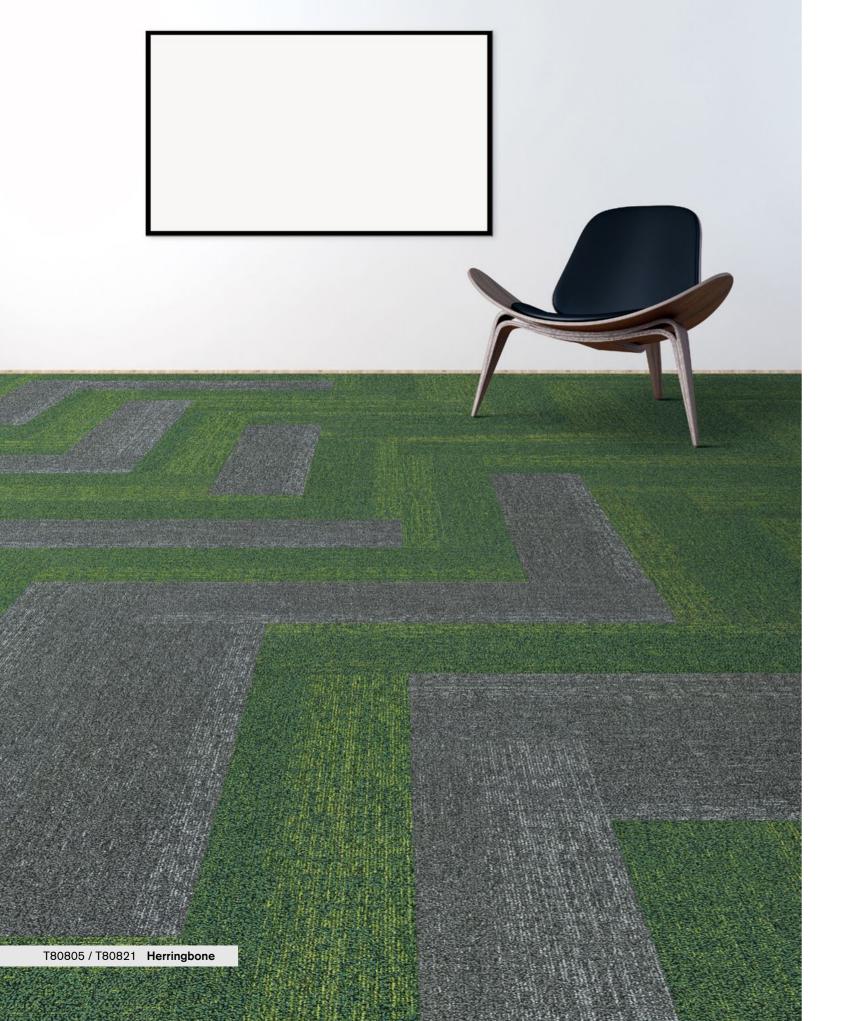

T80806 Charcoal

T80807 Lead

T80823 Denim

T80821 Emerald

Style T808 "Tassels"

Hi / Mid / Lo Loop Construction

nexlon<sup>™</sup> Premium Solution Dyed Nylon Pile Fibre

**Dve Method** Solution Dyed