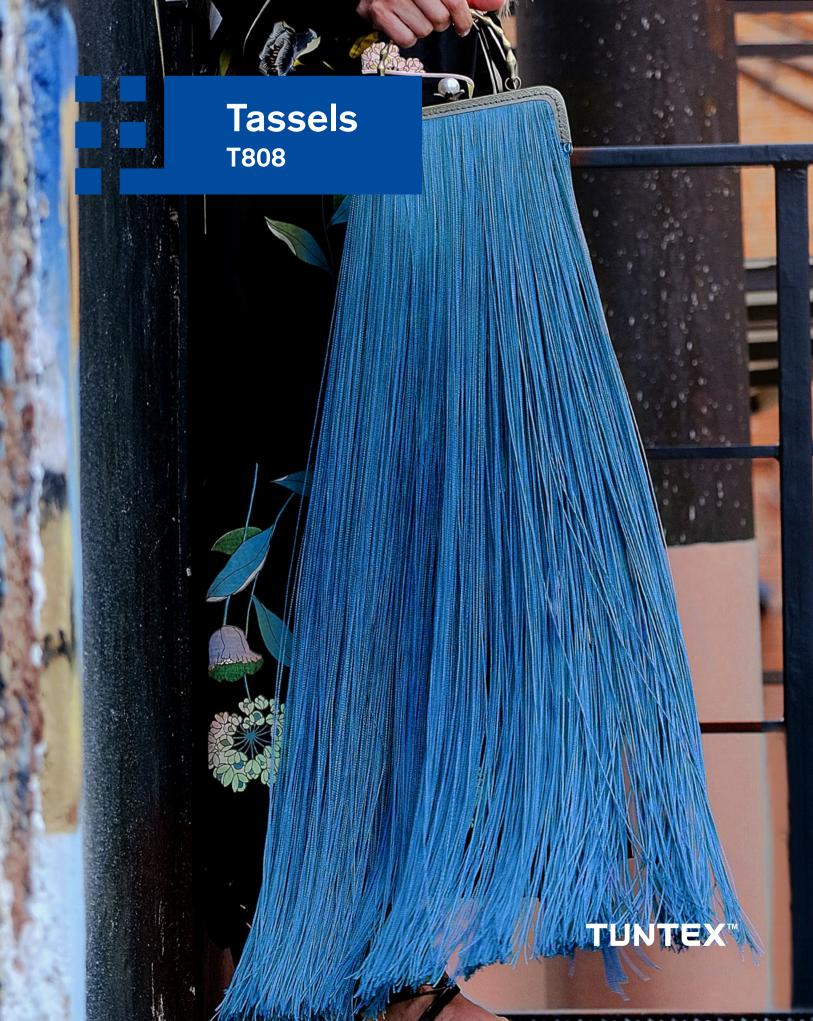

## **Tassels**

T808 Tassels captures the beauty of the tassel pattern, much like a gentle breeze bringing to life a picturesque scene.

T80846 Cloud

T80834 Hazel Wood

T80817 Flaxen

T80845 Silver

T80803 Ash

T80805 Smokey