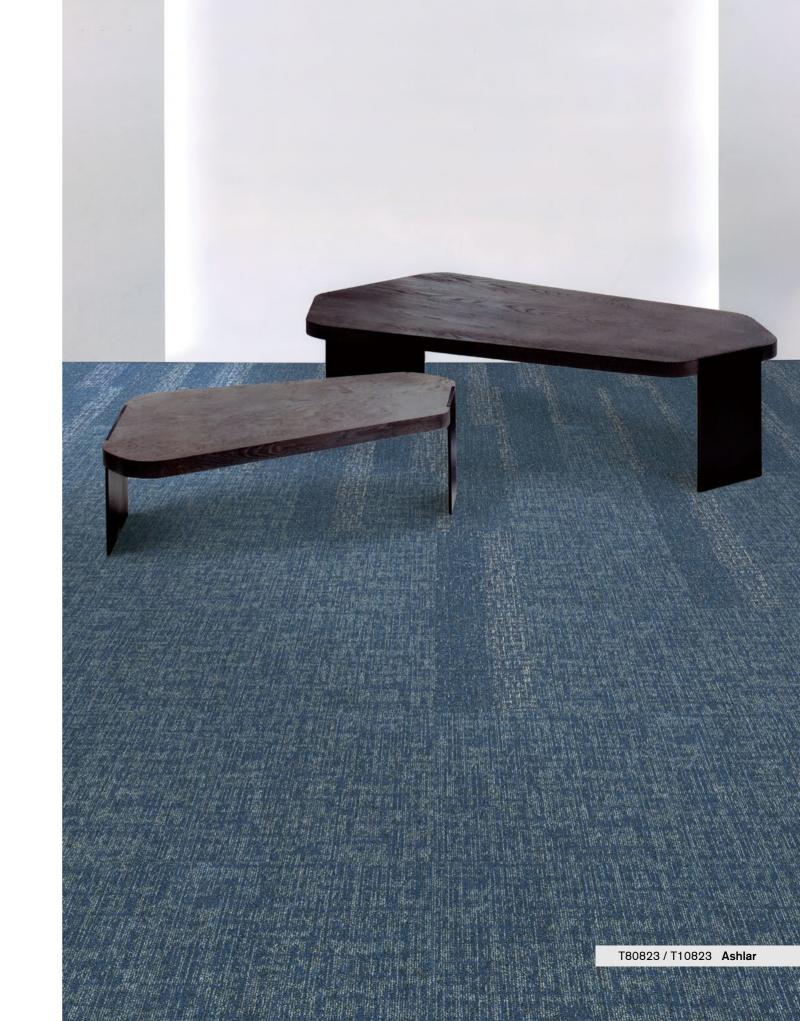

T80806 Charcoal

T80807 Lead

T80823 Denim

T80821 Emerald

Style T808 "Tassels"

Hi / Mid / Lo Loop Construction

nexlon<sup>™</sup> Premium Solution Dyed Nylon Pile Fibre

**Dve Method** Solution Dyed