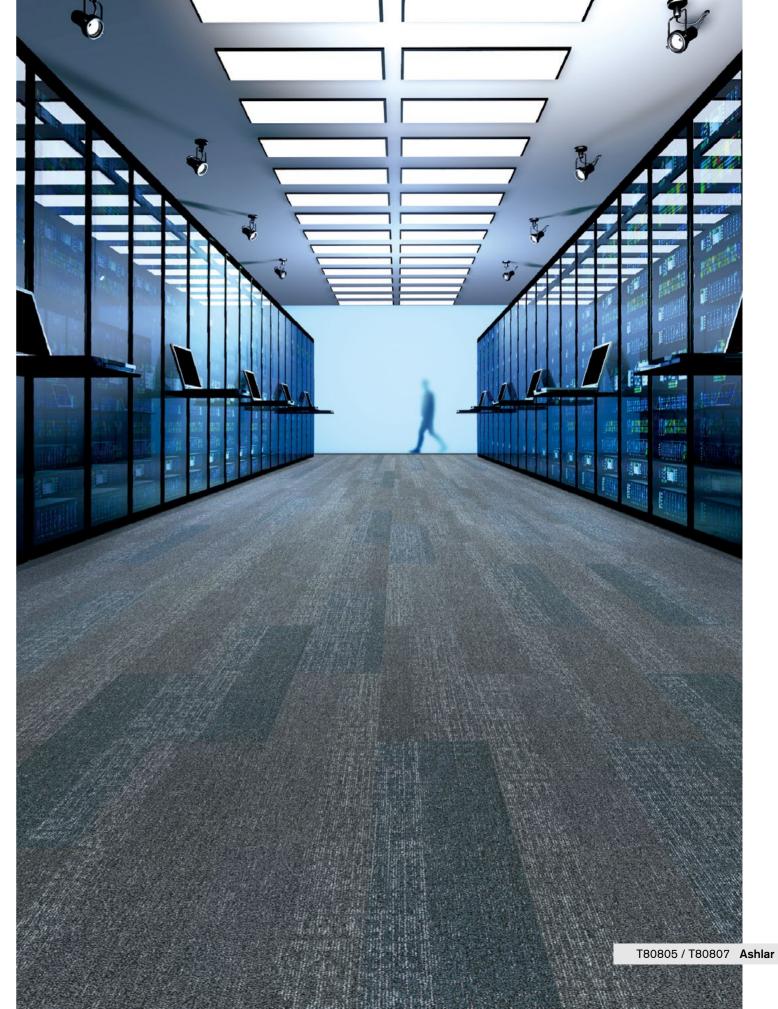

## **Tassels**

T808 Tassels captures the beauty of the tassel pattern, much like a gentle breeze bringing to life a picturesque scene.

T80846 Cloud

T80834 Hazel Wood

T80817 Flaxen

T80845 Silver

T80803 Ash

T80805 Smokey

T80806 Charcoal

T80807 Lead

T80823 Denim

T80821 Emerald

Style T808 "Tassels"

Hi / Mid / Lo Loop Construction

nexlon<sup>™</sup> Premium Solution Dyed Nylon Pile Fibre

**Dve Method** Solution Dyed