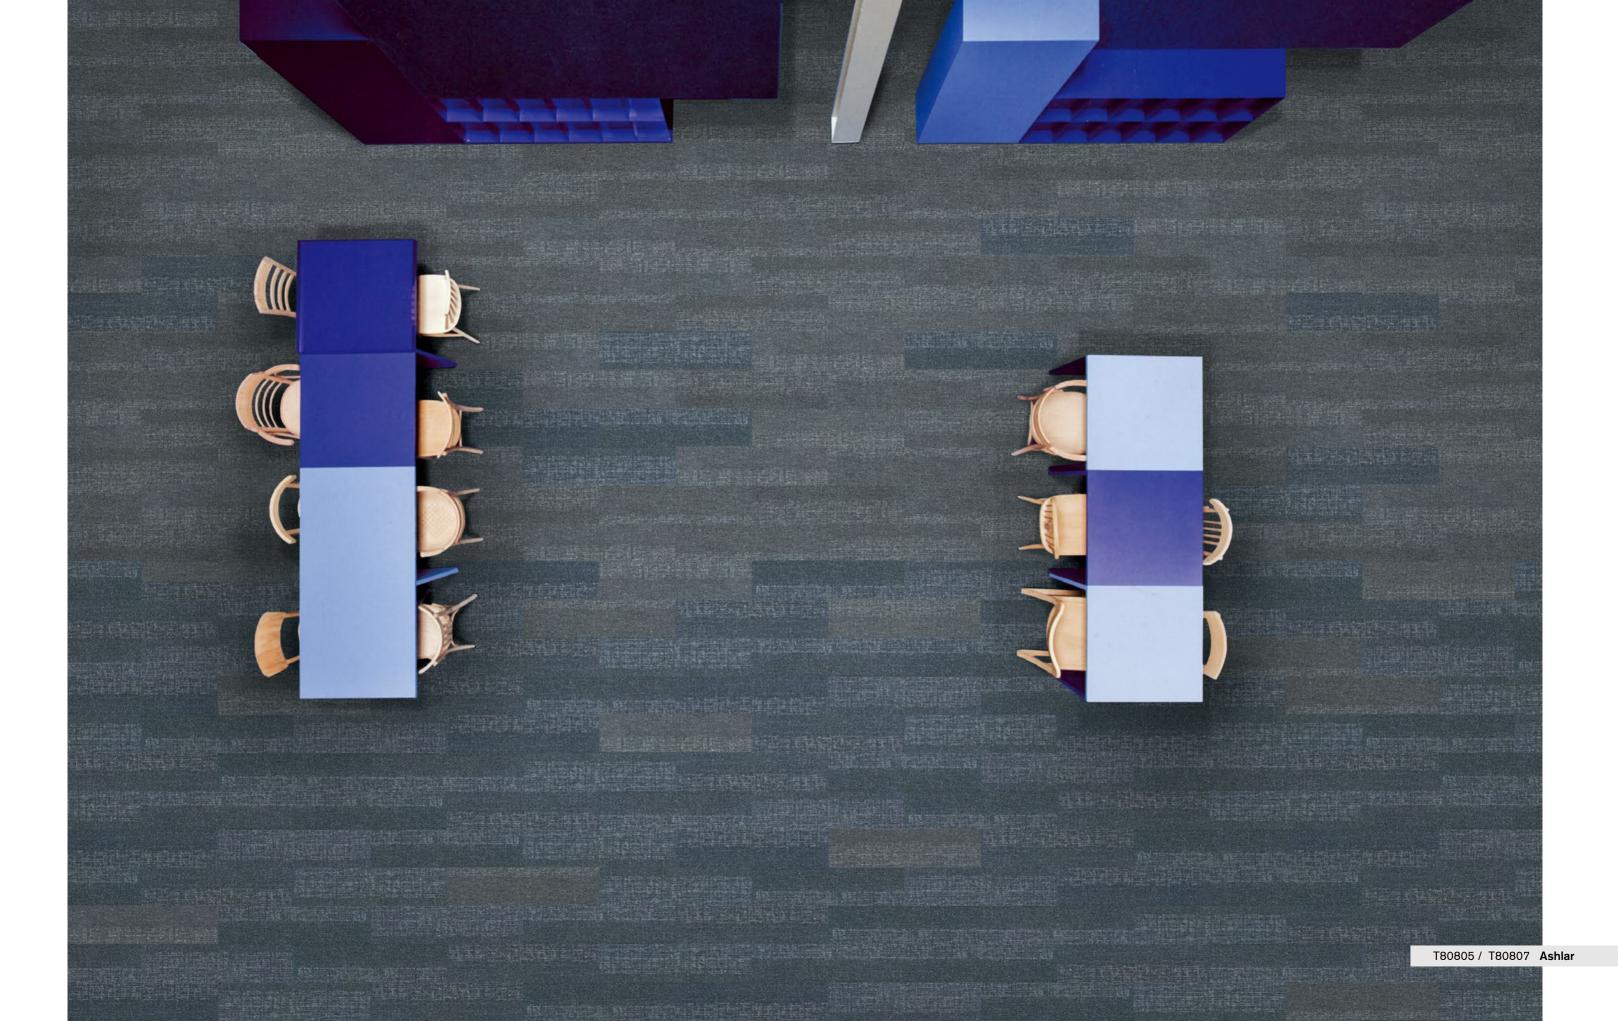

## **Tassels**

T808 Tassels captures the beauty of the tassel pattern, much like a gentle breeze bringing to life a picturesque scene.

T80846 Cloud

T80834 Hazel Wood

T80817 Flaxen

T80845 Silver

T80803 Ash

T80805 Smokey

T80806 Charcoal

T80807 Lead

T80823 Denim

T80821 Emerald

Style T808 "Tassels"

Hi / Mid / Lo Loop Construction

nexlon<sup>™</sup> Premium Solution Dyed Nylon Pile Fibre

**Dve Method** Solution Dyed