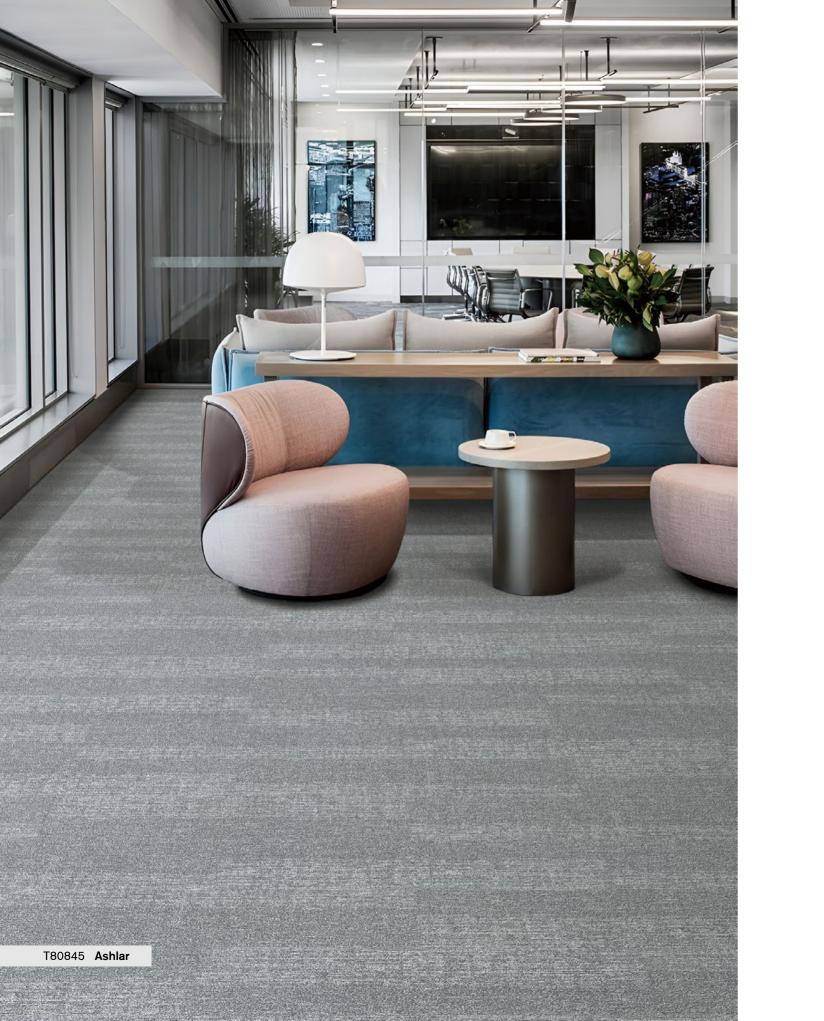

## **Tassels**

T808 Tassels captures the beauty of the tassel pattern, much like a gentle breeze bringing to life a picturesque scene.

T80846 Cloud

T80834 Hazel Wood

T80817 Flaxen

T80845 Silver

T80803 Ash

T80805 Smokey