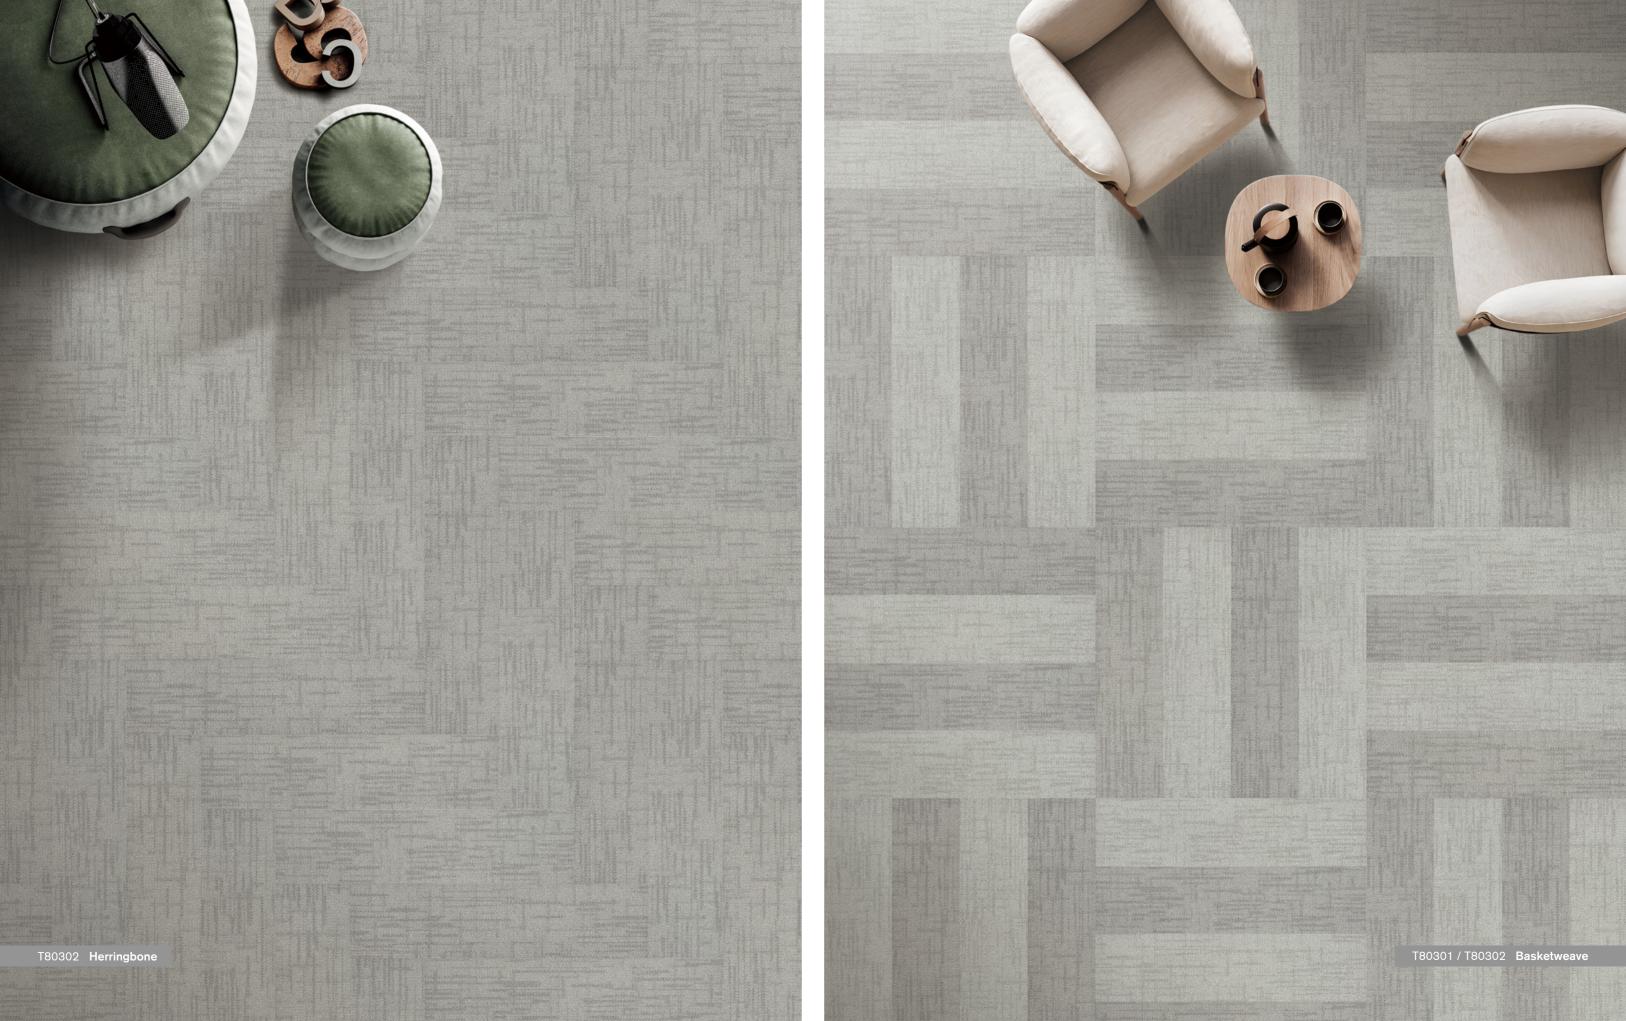

## **City Map**

T803 City Map reproduces the complex urban form with scattered lines and grid shapes.

A calm grey tone is colored to outline the beauty of the city.

T80302 / T80303 Ashlar

T80301 Tan

T80302 Sand Dollar