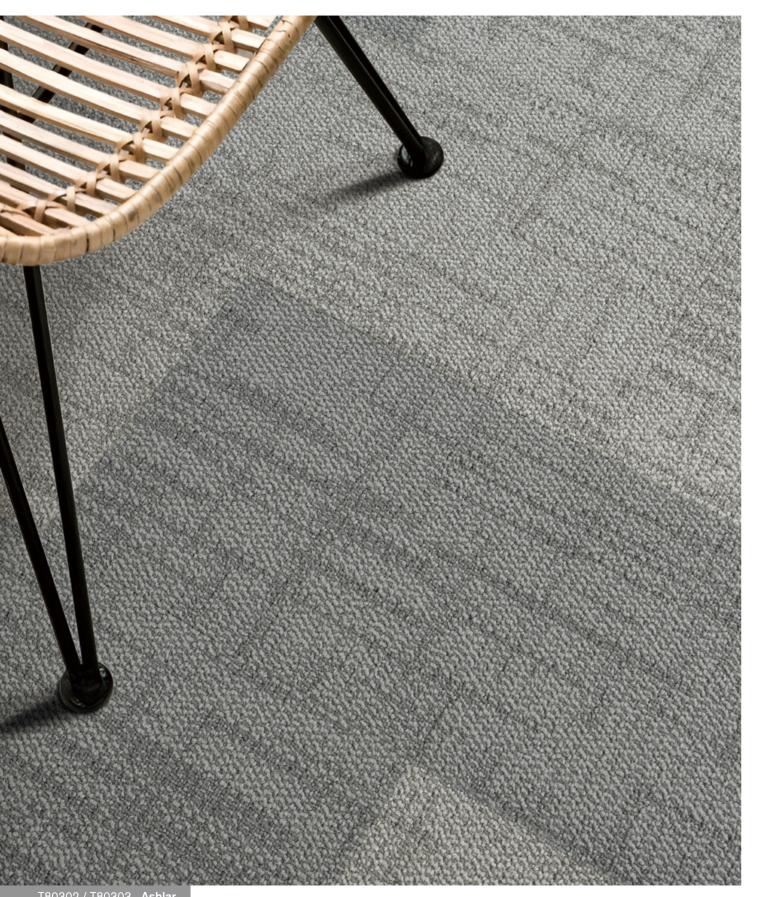

## **City Map**

T803 City Map reproduces the complex urban form with scattered lines and grid shapes.

A calm grey tone is colored to outline the beauty of the city.

T80302 / T80303 Ashlar

T80301 Tan

T80302 Sand Dollar