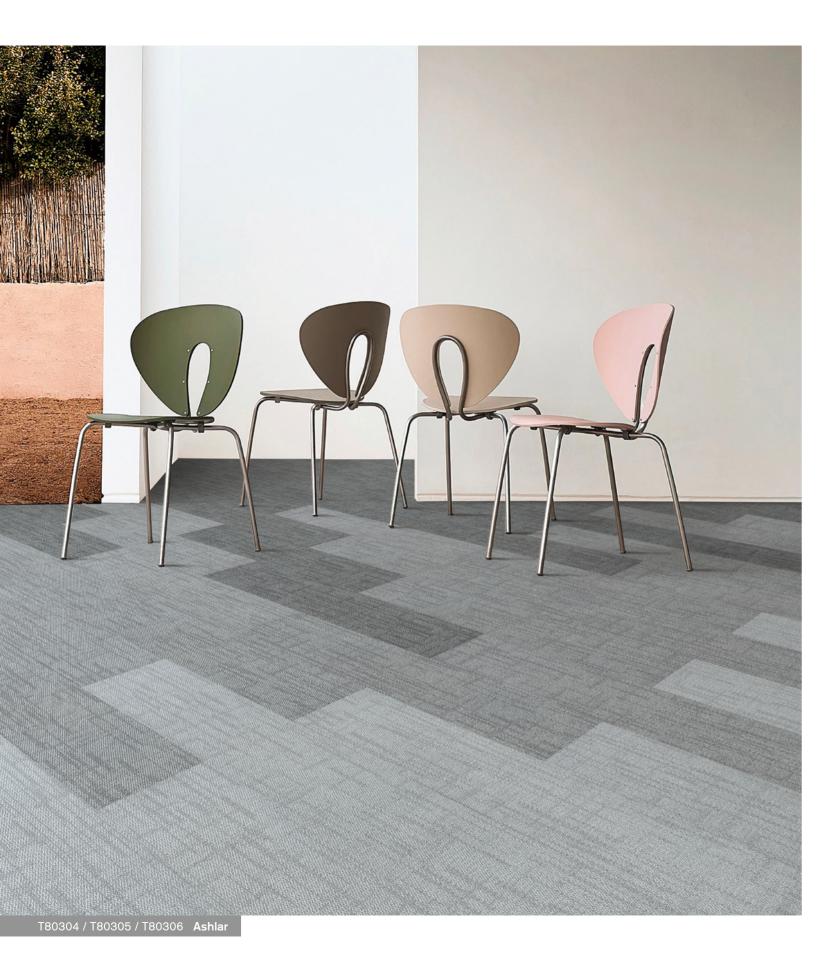

## **City Map**

T803 City Map reproduces the complex urban form with scattered lines and grid shapes.

A calm grey tone is colored to outline the beauty of the city.

T80302 / T80303 Ashlar

T80301 Tan

T80302 Sand Dollar

T80303 Hazel Wood

T80304 Cloud

T80305 Fossil

T80306 Slate

T803 "City Map" Style

Hi / Lo Loop Construction

nexlon<sup>™</sup> Premium Solution Dyed Nylon featured with aircell Pile Fibre

**Dve Method** Solution Dyed