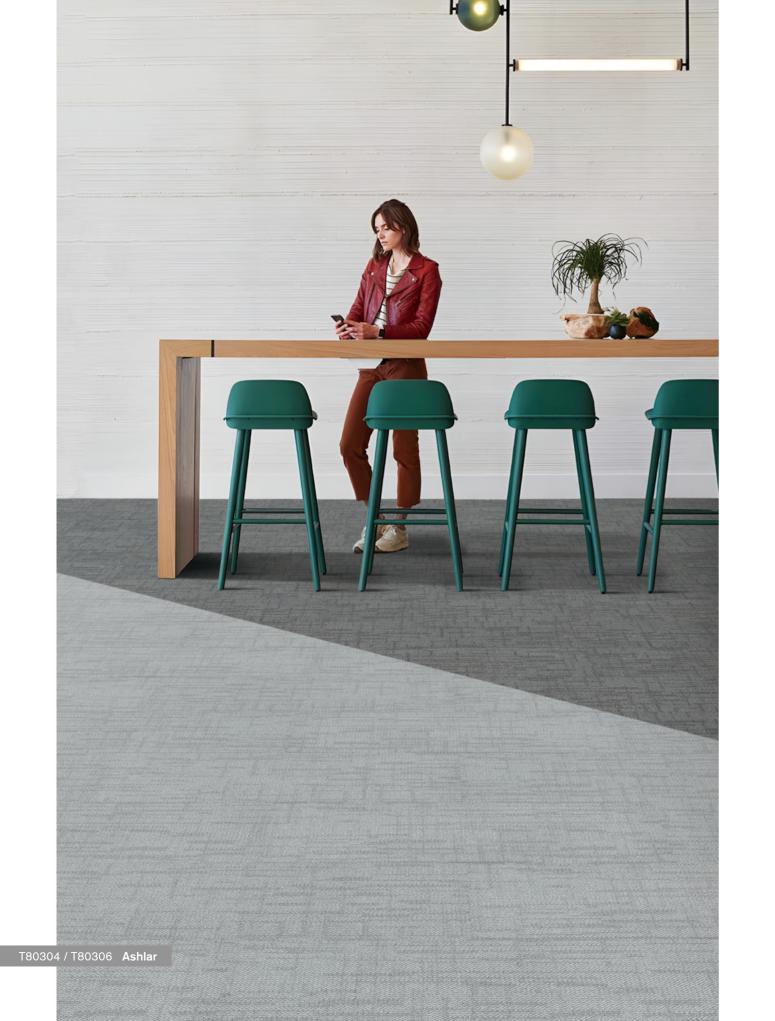

## **City Map**

T803 City Map reproduces the complex urban form with scattered lines and grid shapes.

A calm grey tone is colored to outline the beauty of the city.

T80302 / T80303 Ashlar

T80301 Tan

T80302 Sand Dollar

T80303 Hazel Wood

T80304 Cloud

T80305 Fossil

T80306 Slate

T803 "City Map" Style

Hi / Lo Loop Construction

nexlon<sup>™</sup> Premium Solution Dyed Nylon featured with aircell Pile Fibre

**Dve Method** Solution Dyed