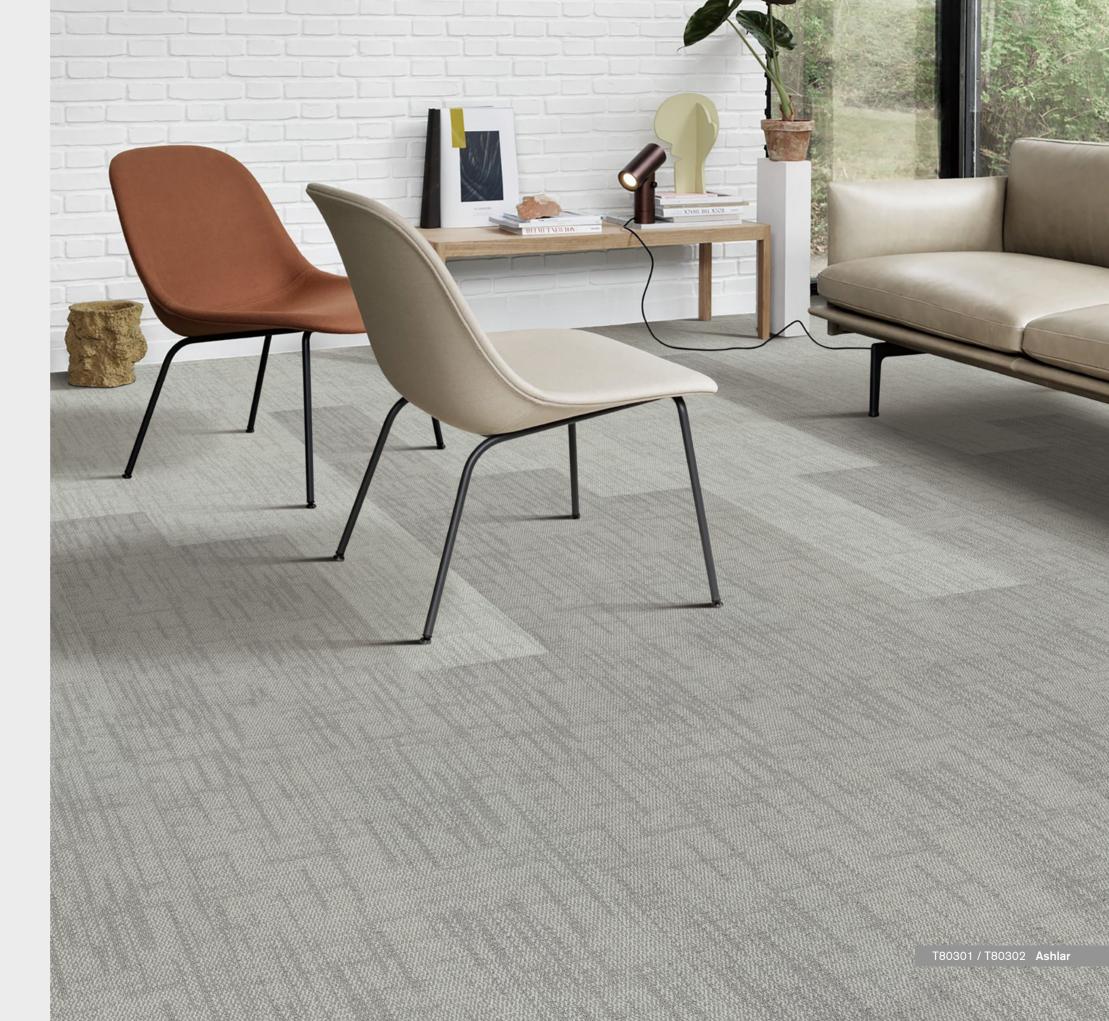

## **City Map**

T803 City Map reproduces the complex urban form with scattered lines and grid shapes.

A calm grey tone is colored to outline the beauty of the city.

T80302 / T80303 Ashlar

T80301 Tan

T80302 Sand Dollar

T80303 Hazel Wood

T80304 Cloud

T80305 Fossil

T80306 Slate

T803 "City Map" Style

Hi / Lo Loop Construction

nexlon<sup>™</sup> Premium Solution Dyed Nylon featured with aircell Pile Fibre

**Dve Method** Solution Dyed