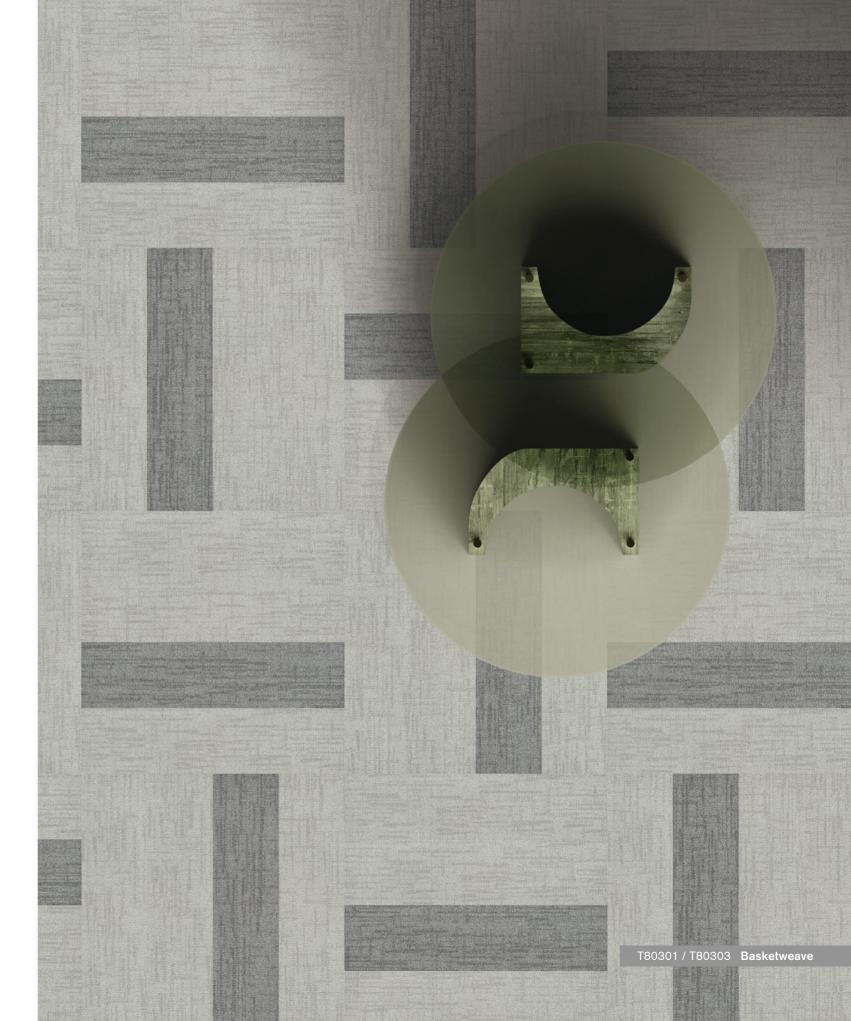

## **City Map**

T803 City Map reproduces the complex urban form with scattered lines and grid shapes.

A calm grey tone is colored to outline the beauty of the city.

T80302 / T80303 Ashlar

T80301 Tan

T80302 Sand Dollar