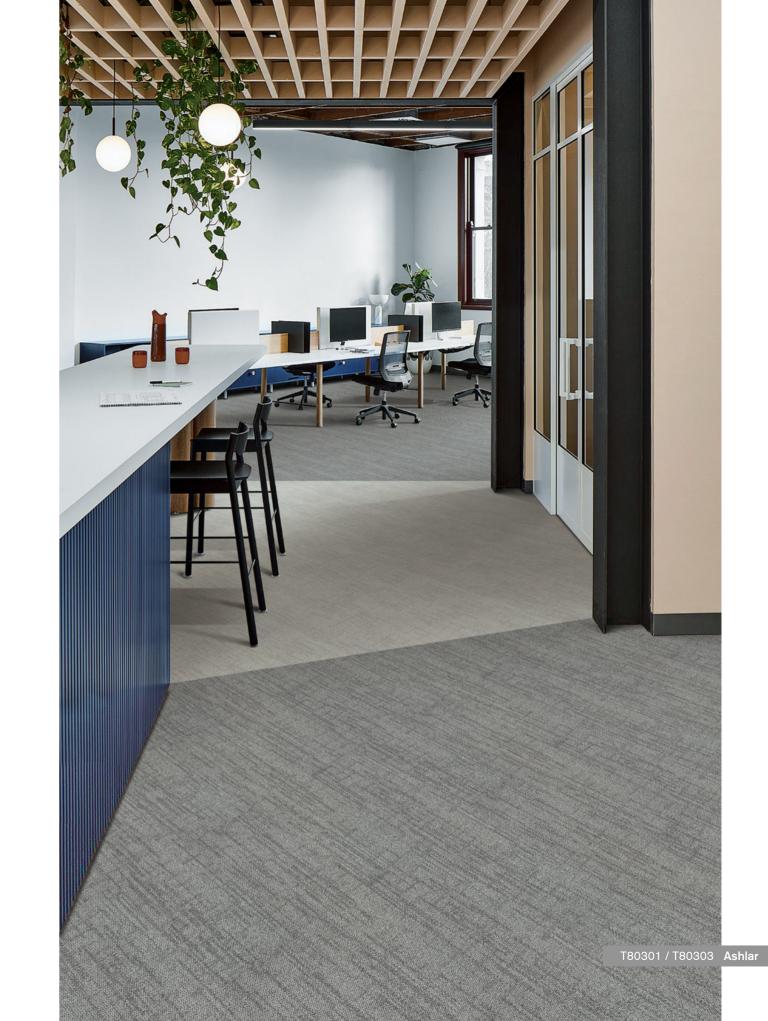

## **City Map**

T803 City Map reproduces the complex urban form with scattered lines and grid shapes.

A calm grey tone is colored to outline the beauty of the city.

T80302 / T80303 Ashlar

T80301 Tan

T80302 Sand Dollar