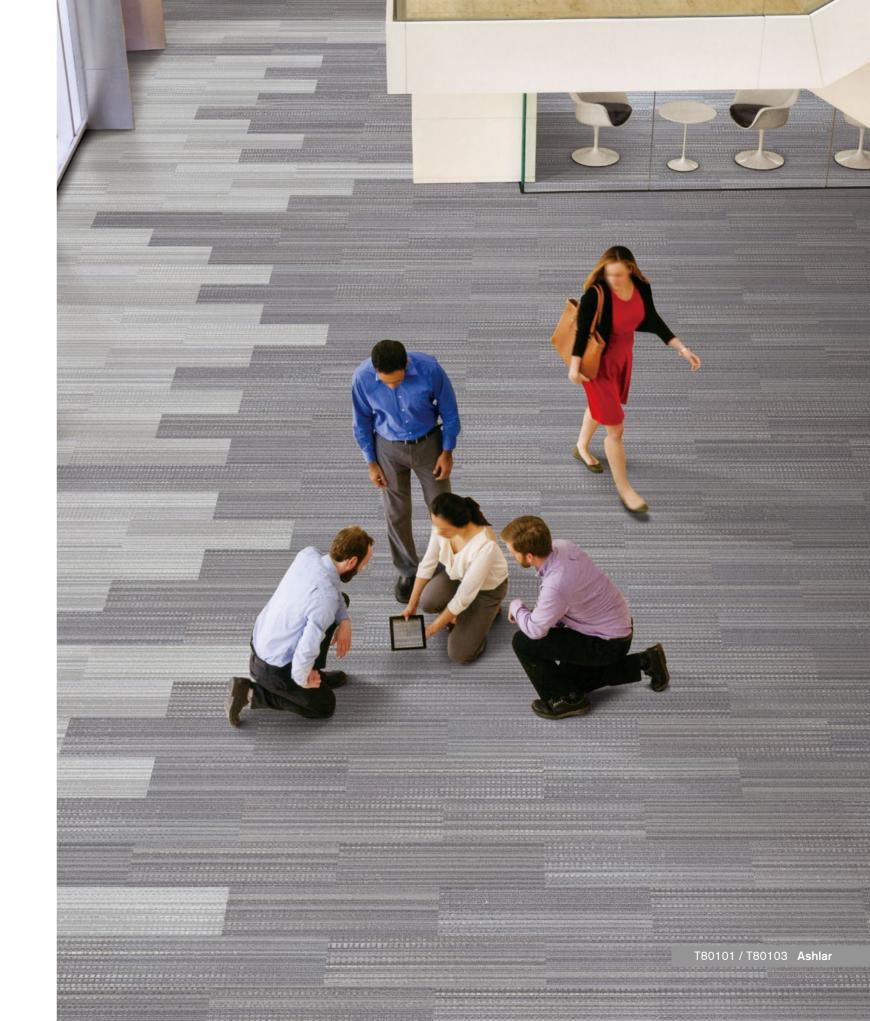

## **Color Zip**

T801 Color Zip uses bold and vibrant colors to create a unique and energetic atmosphere. Whether it's a commercial or public setting, T801 Color Zip can make space more vibrant and exciting.

T80101 Cloud

T80102 Coin

T80103 Ash

T80104 Pewter

T80106 Charcoal

T80107 Fossil Colored

T80108 Slate Colored

T80110 Shadow Colored

Style T801 "Color Zip"

Multi Hi / Lo Loop Construction

nexlon<sup>™</sup> Premium Solution Dyed Nylon Pile Fibre

**Dye Method** Solution Dyed

1 / 12G Gauge

6.0 - 3.0mm Pile Height

 $7.2 \text{mm}(\pm 0.5 \text{mm})$ **Total Thickness** 