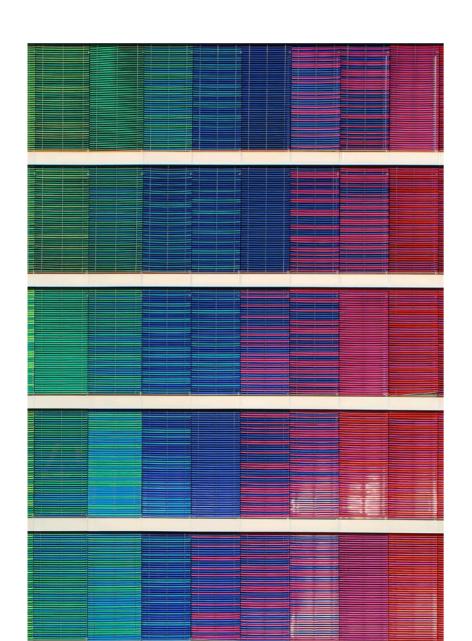

T80101 Cloud

T80102 Coin

T80103 Ash

T80104 Pewter

T80106 Charcoal

T80107 Fossil Colored

T80108 Slate Colored

T80110 Shadow Colored