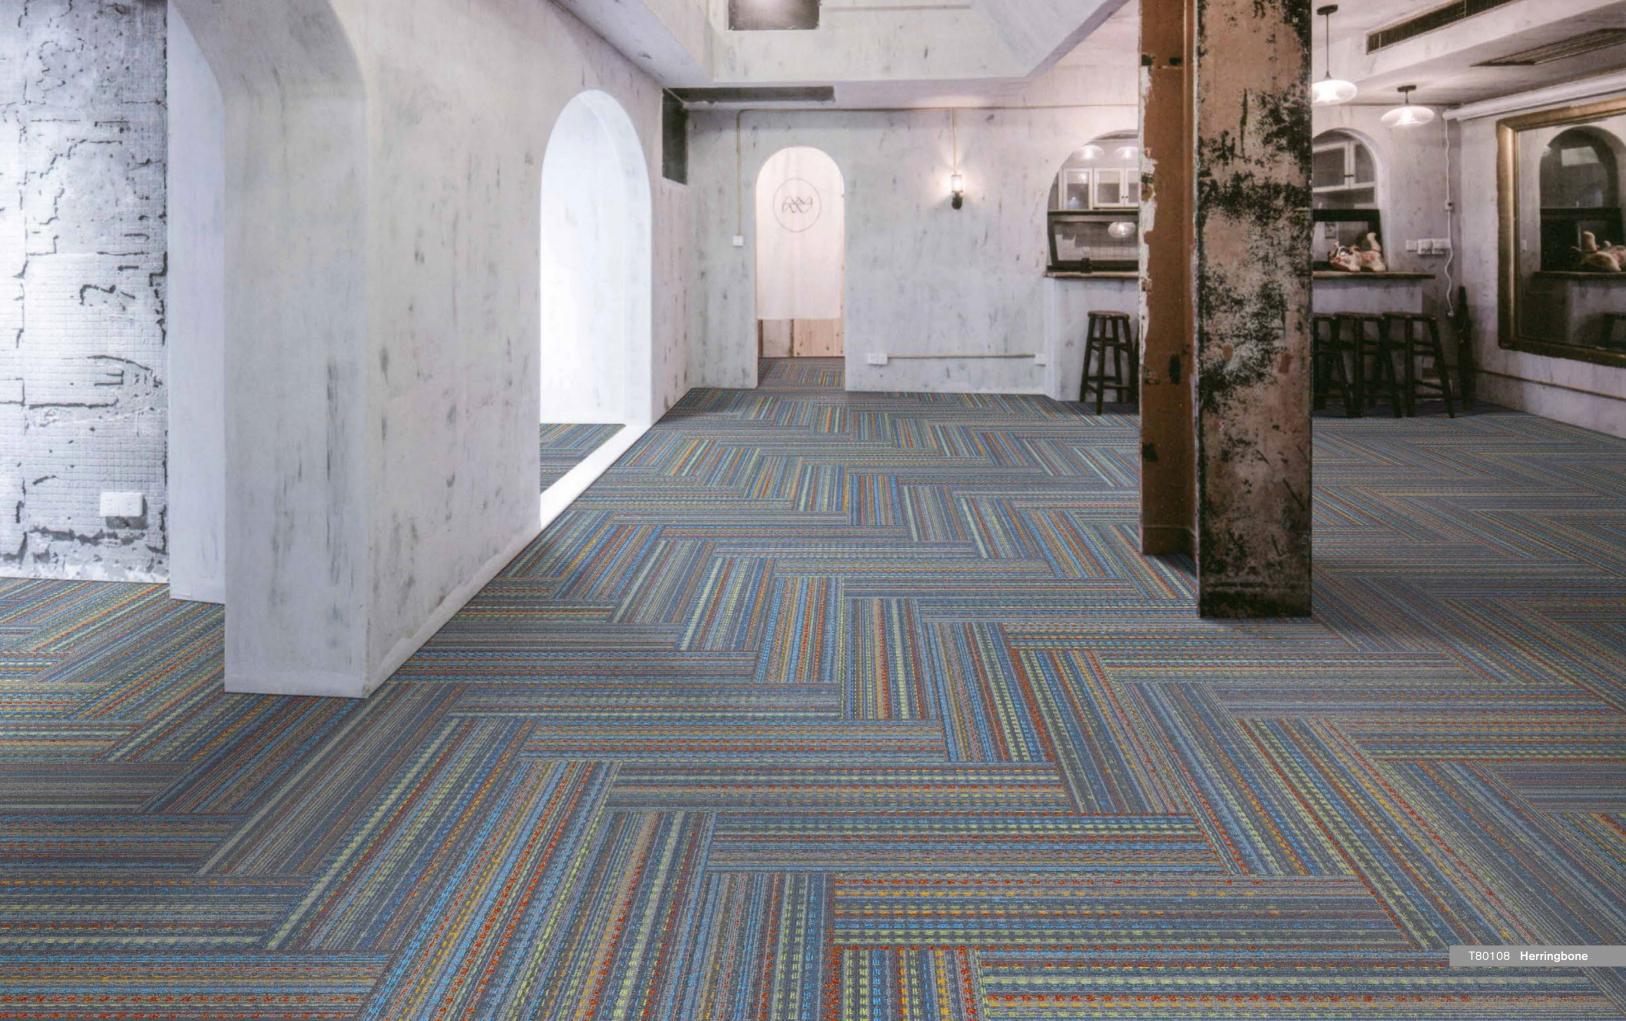

## **Color Zip**

T801 Color Zip uses bold and vibrant colors to create a unique and energetic atmosphere. Whether it's a commercial or public setting, T801 Color Zip can make space more vibrant and exciting.

T80101 Cloud

T80102 Coin

T80103 Ash

T80104 Pewter

T80106 Charcoal

T80107 Fossil Colored

T80108 Slate Colored

T80110 Shadow Colored

Style T801 "Color Zip"

Multi Hi / Lo Loop Construction

nexlon<sup>™</sup> Premium Solution Dyed Nylon Pile Fibre

**Dye Method** Solution Dyed

1 / 12G Gauge

6.0 - 3.0mm Pile Height

 $7.2 \text{mm}(\pm 0.5 \text{mm})$ **Total Thickness** 