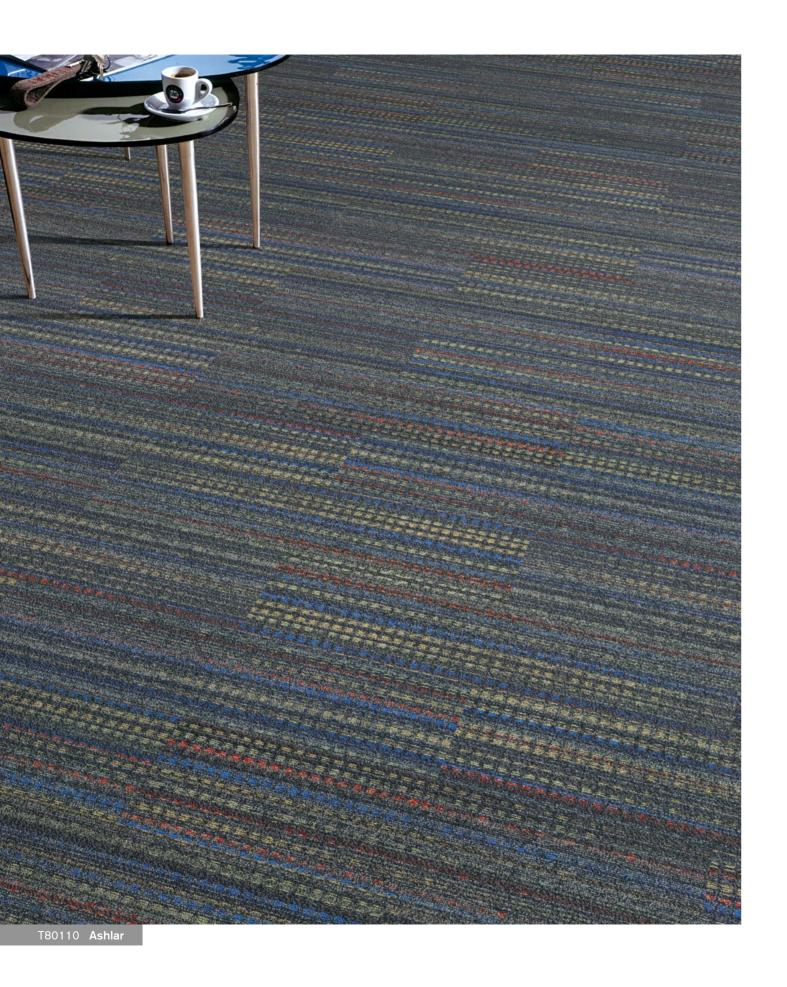

## **Color Zip**

T801 Color Zip uses bold and vibrant colors to create a unique and energetic atmosphere. Whether it's a commercial or public setting, T801 Color Zip can make space more vibrant and exciting.

T80101 Cloud

T80102 Coin

T80103 Ash

T80104 Pewter

T80106 Charcoal

T80107 Fossil Colored

T80108 Slate Colored

T80110 Shadow Colored

Style T801 "Color Zip"

Multi Hi / Lo Loop Construction

nexlon<sup>™</sup> Premium Solution Dyed Nylon Pile Fibre

**Dye Method** Solution Dyed

1 / 12G Gauge

6.0 - 3.0mm Pile Height

 $7.2 \text{mm}(\pm 0.5 \text{mm})$ **Total Thickness** 