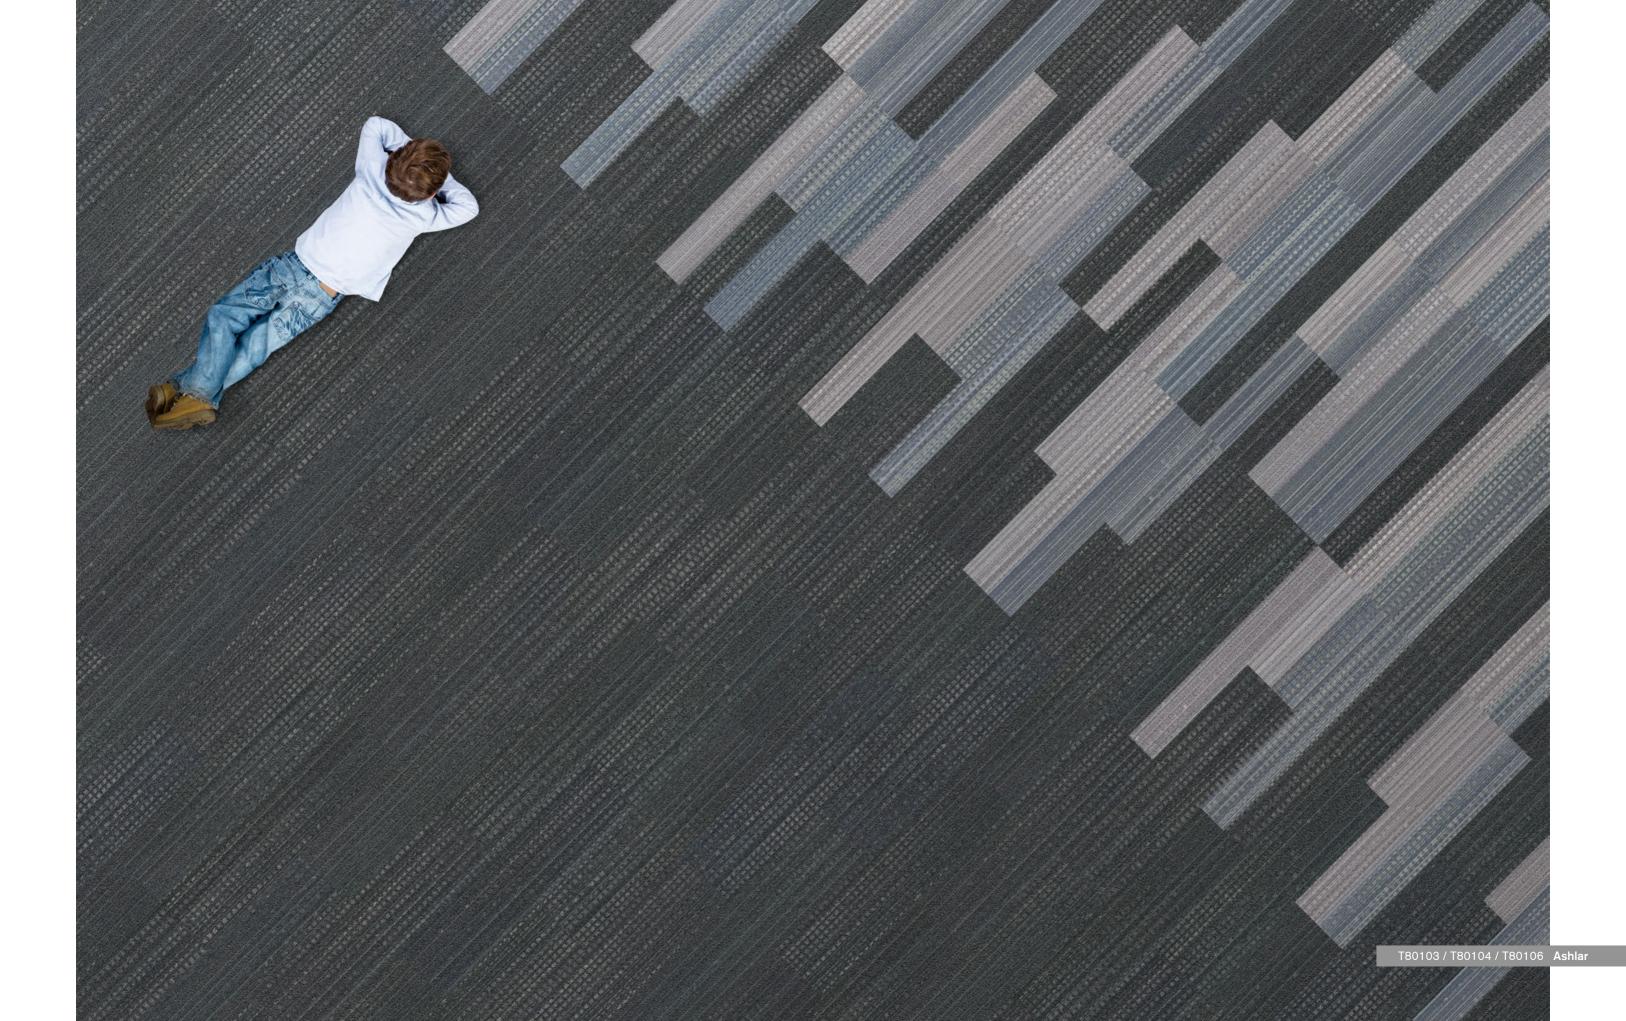

T80101 Cloud

T80102 Coin

T80103 Ash

T80104 Pewter

T80106 Charcoal

T80107 Fossil Colored

T80108 Slate Colored

T80110 Shadow Colored

Style T801 "Color Zip"

Multi Hi / Lo Loop Construction

nexlon<sup>™</sup> Premium Solution Dyed Nylon Pile Fibre

**Dye Method** Solution Dyed

1 / 12G Gauge

6.0 - 3.0mm Pile Height

 $7.2 \text{mm}(\pm 0.5 \text{mm})$ **Total Thickness** 

250mm x 1000mm Tile size

**Total Weight** Approx. 4950g / m<sup>2</sup>

**Secondary Back TUNTEX Duraback** 

Stainshield Treatment: STAINSHIELD" **Stain Resistance** 

Soil Resistance Soil Guard Treatment: SOILGUARD™