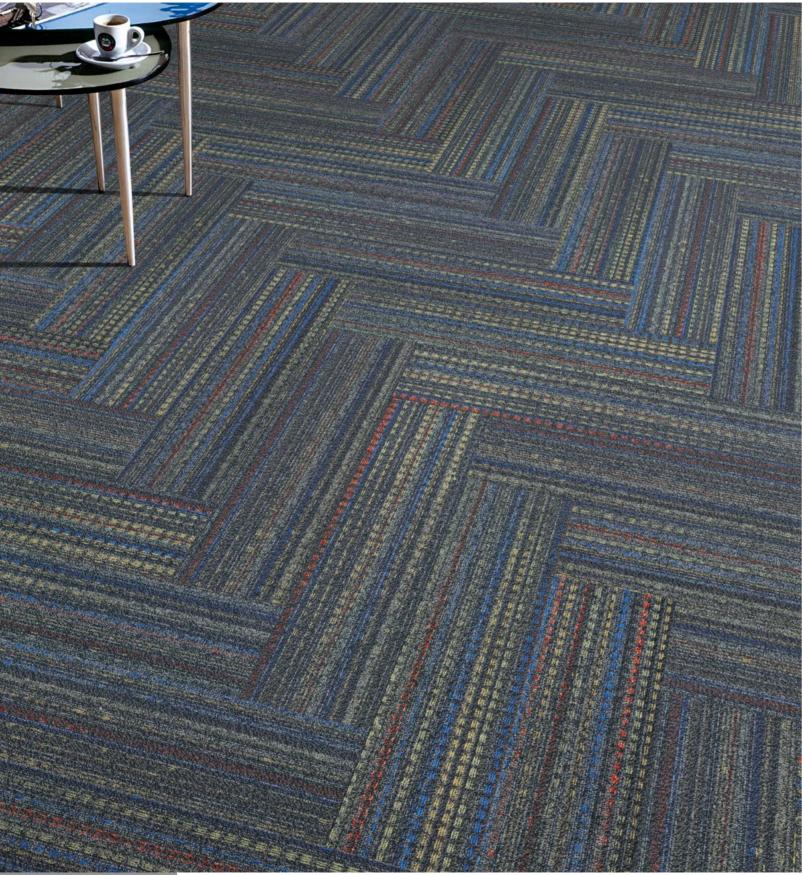

## **Color Zip**

T801 Color Zip uses bold and vibrant colors to create a unique and energetic atmosphere. Whether it's a commercial or public setting, T801 Color Zip can make space more vibrant and exciting.

T80101 Cloud

T80102 Coin

T80103 Ash

T80104 Pewter

T80106 Charcoal

T80107 Fossil Colored

T80108 Slate Colored

T80110 Shadow Colored