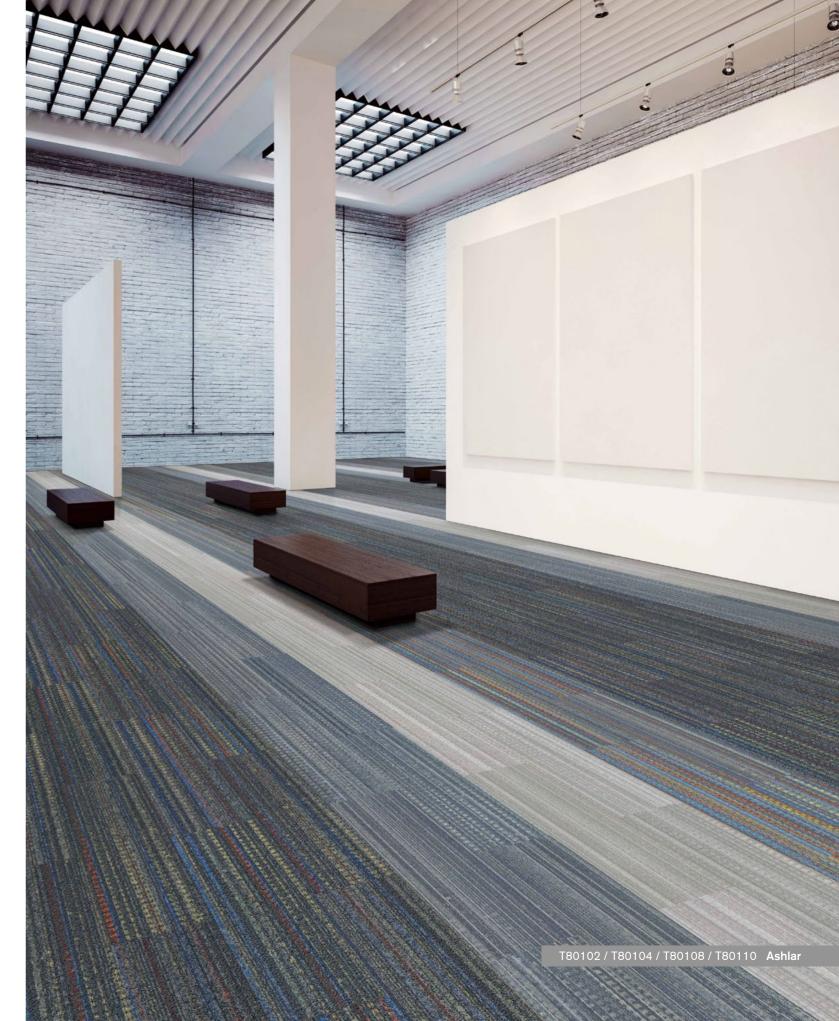

## **Color Zip**

T801 Color Zip uses bold and vibrant colors to create a unique and energetic atmosphere. Whether it's a commercial or public setting, T801 Color Zip can make space more vibrant and exciting.

T80101 Cloud

T80102 Coin

T80103 Ash

T80104 Pewter

T80106 Charcoal

T80107 Fossil Colored

T80108 Slate Colored

T80110 Shadow Colored

Style T801 "Color Zip"

Multi Hi / Lo Loop Construction

nexlon<sup>™</sup> Premium Solution Dyed Nylon Pile Fibre

**Dye Method** Solution Dyed

1 / 12G Gauge

6.0 - 3.0mm Pile Height

 $7.2 \text{mm}(\pm 0.5 \text{mm})$ **Total Thickness** 