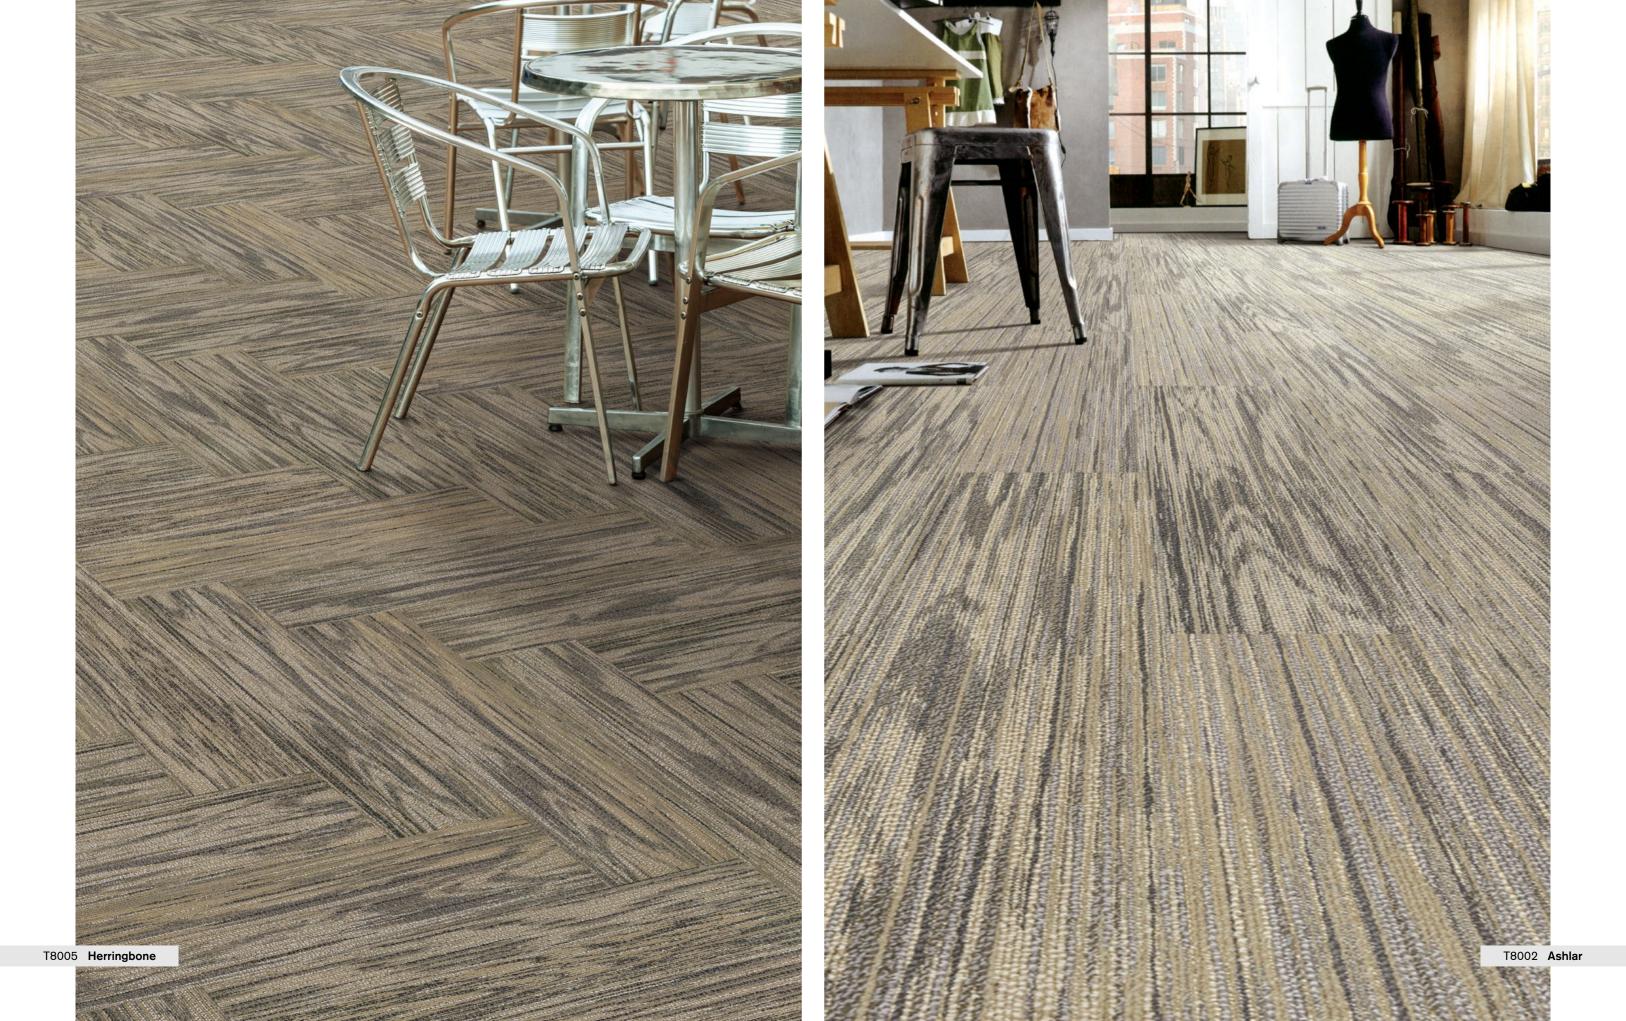

## **Boardwalk**

T800 Boardwalk recreates the wood texture. The natural and varied patterns build a cozy interior atmosphere, and plank size provides more possibilities for flooring design.

T8001 Rock

T8002 Washgold

T8003 Olive

T8004 Tawny

T8005 Pottery

T8006 Coin

T8007 Fossil

T8008 Peanut

Style T800 "Boardwalk"

Hi / Mid / Lo Loop Construction

ISO 45001 Healthy & Safety Management System.

T8006 / T8007 Herringbone