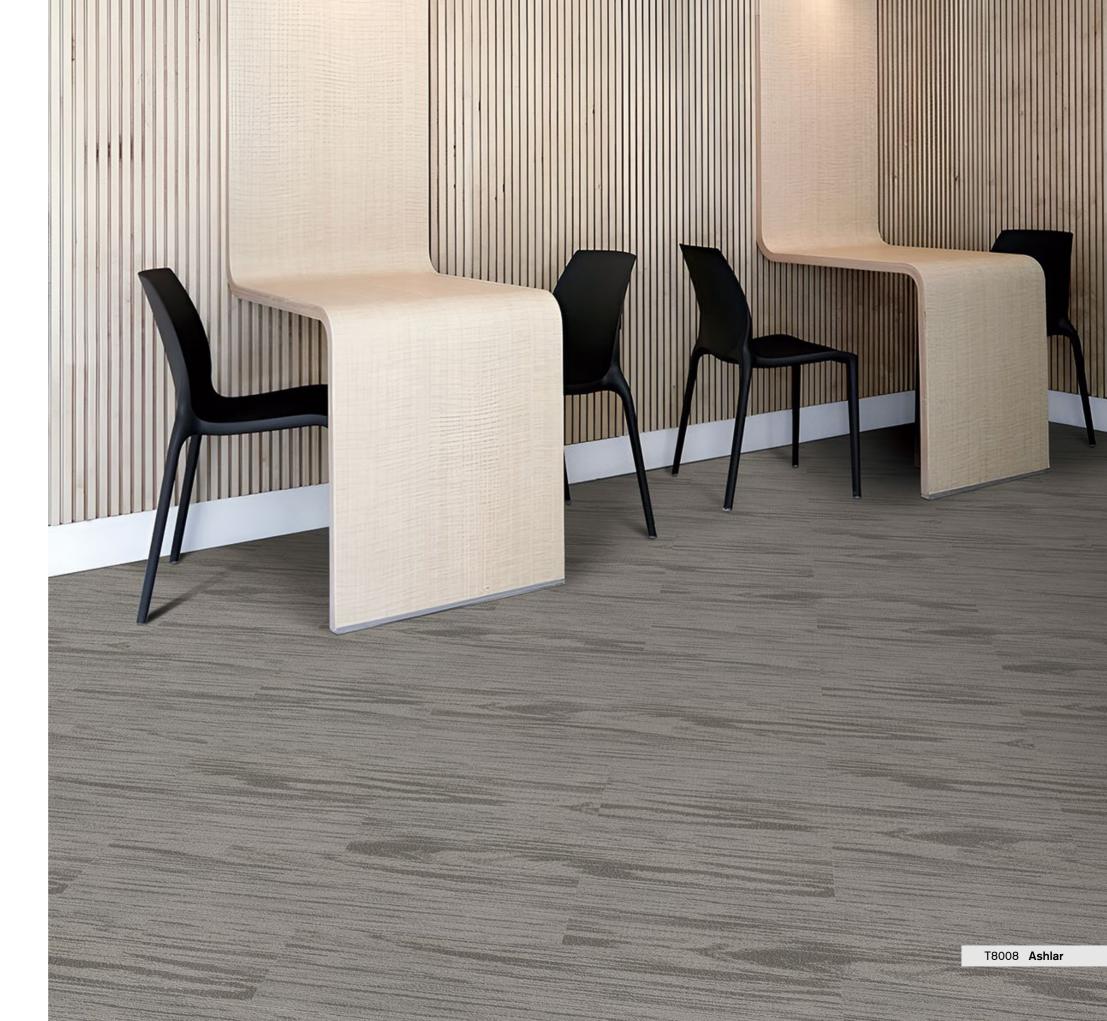

## **Boardwalk**

T800 Boardwalk recreates the wood texture. The natural and varied patterns build a cozy interior atmosphere, and plank size provides more possibilities for flooring design.

T8001 Rock

T8002 Washgold

T8003 Olive

T8004 Tawny

T8005 Pottery

T8006 Coin

T8007 Fossil

T8008 Peanut

Style T800 "Boardwalk"

Hi / Mid / Lo Loop Construction