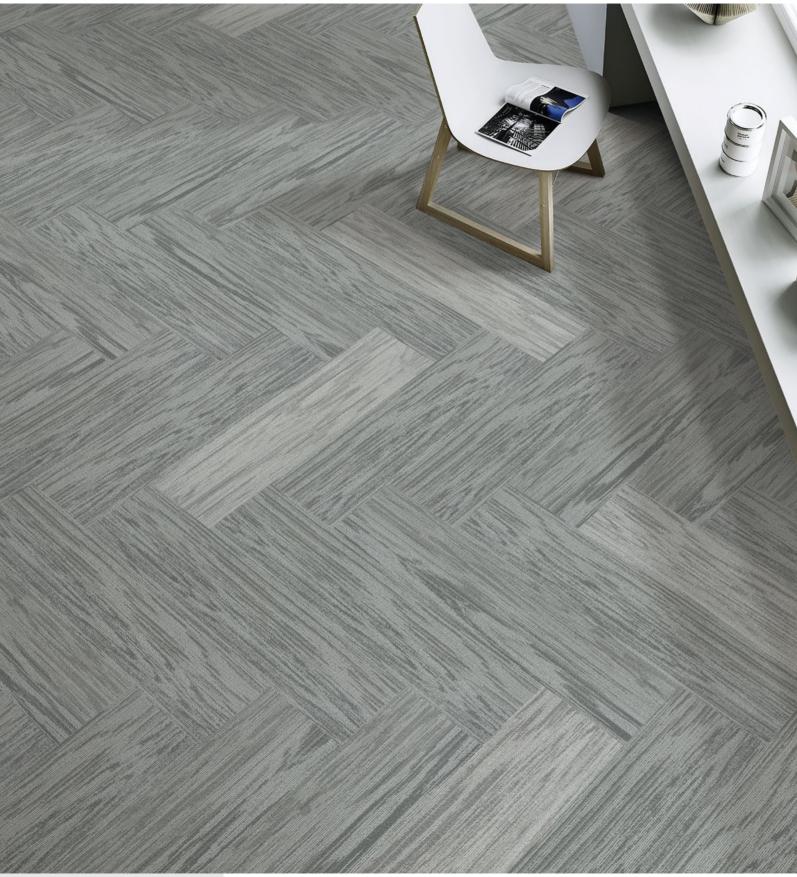

## **Boardwalk**

T800 Boardwalk recreates the wood texture. The natural and varied patterns build a cozy interior atmosphere, and plank size provides more possibilities for flooring design.















T8001 Rock



T8002 Washgold



T8003 Olive



T8004 Tawny



T8005 Pottery



T8006 Coin



T8007 Fossil



T8008 Peanut

Style T800 "Boardwalk"

Hi / Mid / Lo Loop Construction

nexlon<sup>™</sup> Premium Solution Dyed Nylon Pile Fibre

**Dve Method** Solution Dyed

Gauge 1 / 12G

6.0 / 4.0 / 3.0mm Pile Height

 $7.2 \text{mm}(\pm 0.5 \text{mm})$ **Total Thickness** 

250mm x 1000mm Tile size

**Total Weight** Approx. 4950g / m<sup>2</sup>

**Secondary Back TUNTEX Duraback** 

Stainshield Treatment: STAINSHIELD" **Stain Resistance** 

Soil Resistance Soil Guard Treatment: SOILGUARD™

Product is warranted not to lose more than 10% pile fibre by weight in normal commercial use within 15 years. **Wear Warranty** 

**Colour Fastness** 15 Year Warranty AATCC 16. Grade 4 - Little or no cha