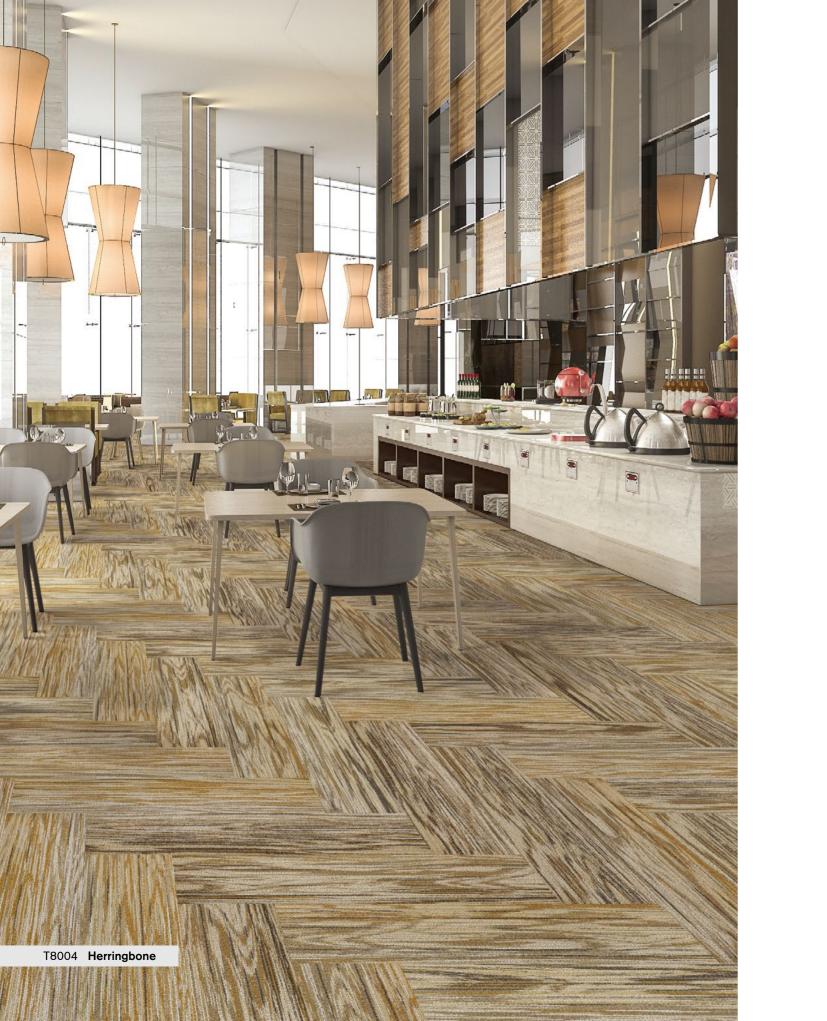

## **Boardwalk**

T800 Boardwalk recreates the wood texture. The natural and varied patterns build a cozy interior atmosphere, and plank size provides more possibilities for flooring design.















T8001 Rock



T8002 Washgold



T8003 Olive



T8004 Tawny



T8005 Pottery



T8006 Coin



T8007 Fossil



T8008 Peanut

Style T800 "Boardwalk"

Hi / Mid / Lo Loop Construction

nexlon<sup>™</sup> Premium Solution Dyed Nylon Pile Fibre

**Dve Method** Solution Dyed

Gauge 1 / 12G

6.0 / 4.0 / 3.0mm Pile Height

 $7.2 \text{mm}(\pm 0.5 \text{mm})$ **Total Thickness** 

250mm x 1000mm Tile size

**Total Weight** Approx. 4950g / m<sup>2</sup>

**Secondary Back TUNTEX Duraback** 

Stainshield Treatment: STAINSHIELD" **Stain Resistance** 

Soil Resistance Soil Guard Treatment: SOILGUARD™

Product is warranted not to lose more than 10% pile fibre by weight in normal commercial use within 15 years. **Wear Warranty** 

**Colour Fastness** 15 Year Warranty AATCC 16. Grade 4 - Little or no