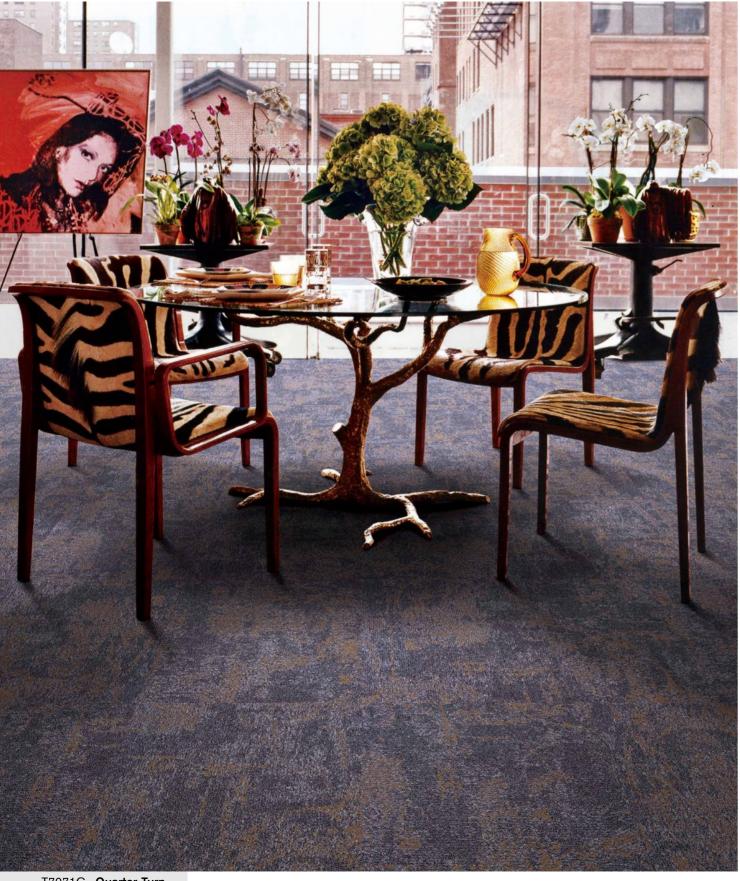

## **Space Cloud**

T707G Space Cloud draws inspiration from the free and fluid nature of clouds in the sky. Its dynamic graphic design and vibrant colors create an energetic and lively indoor atmosphere.

T7071G Quarter-Turn

T7071G Saturn

T7072G Tornado

T7073G Jupiter

T7074G Lime Halo

T7075G Mars

T7077G Aurora

Style T707G "Space Cloud"