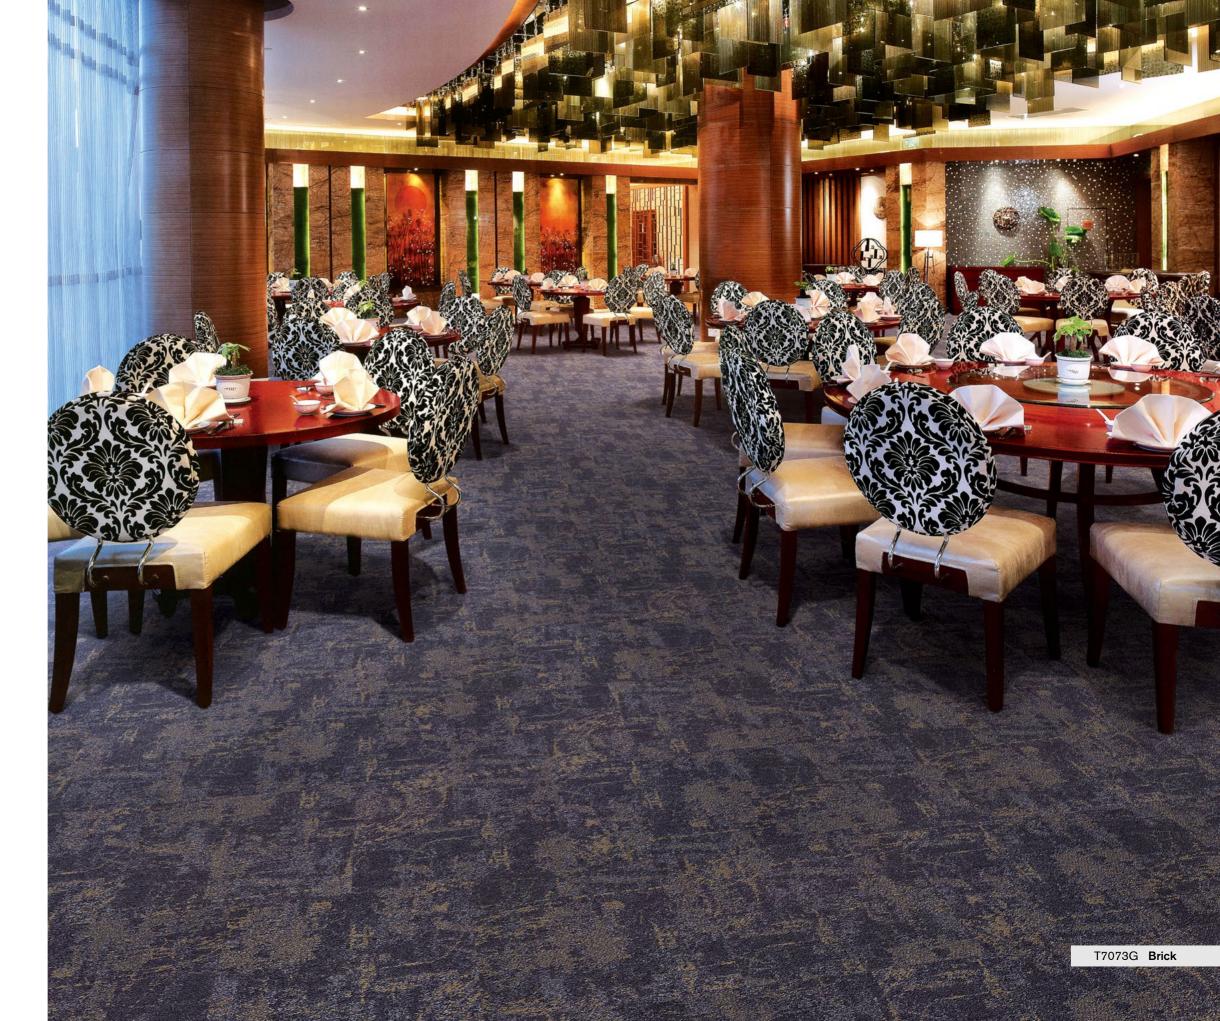

## **Space Cloud**

T707G Space Cloud draws inspiration from the free and fluid nature of clouds in the sky. Its dynamic graphic design and vibrant colors create an energetic and lively indoor atmosphere.

T7071G Quarter-Turn

T7071G Saturn

T7072G Tornado

T7073G Jupiter

T7074G Lime Halo

T7075G Mars

T7077G Aurora

Style T707G "Space Cloud"