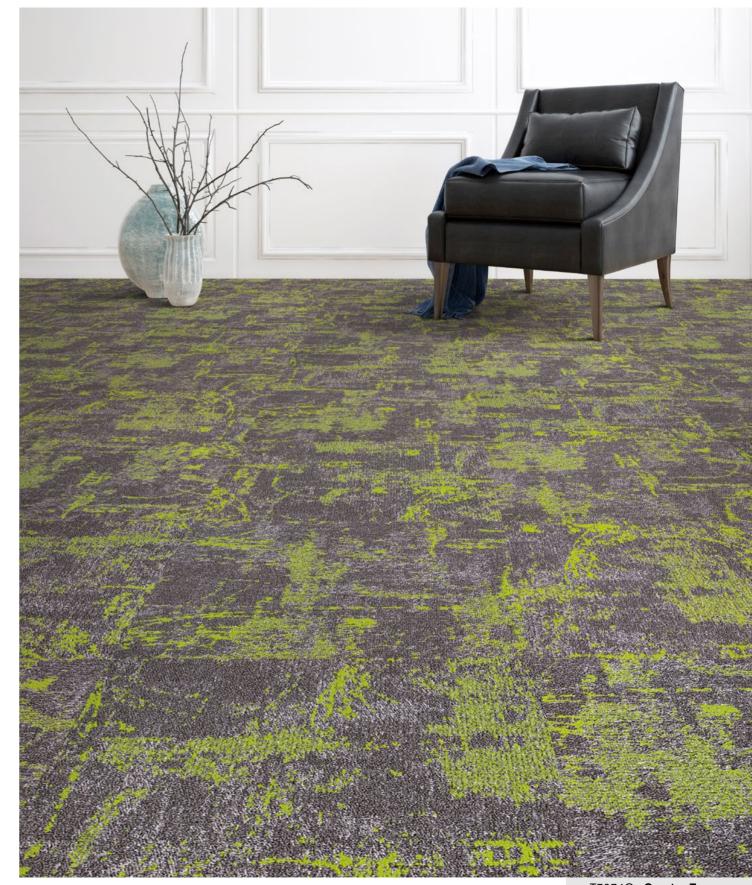

## **Space Cloud**

T707G Space Cloud draws inspiration from the free and fluid nature of clouds in the sky. Its dynamic graphic design and vibrant colors create an energetic and lively indoor atmosphere.

T7071G Quarter-Turn

T7071G Saturn

T7072G Tornado

T7073G Jupiter

T7074G Lime Halo

T7075G Mars

T7077G Aurora

Style T707G "Space Cloud"