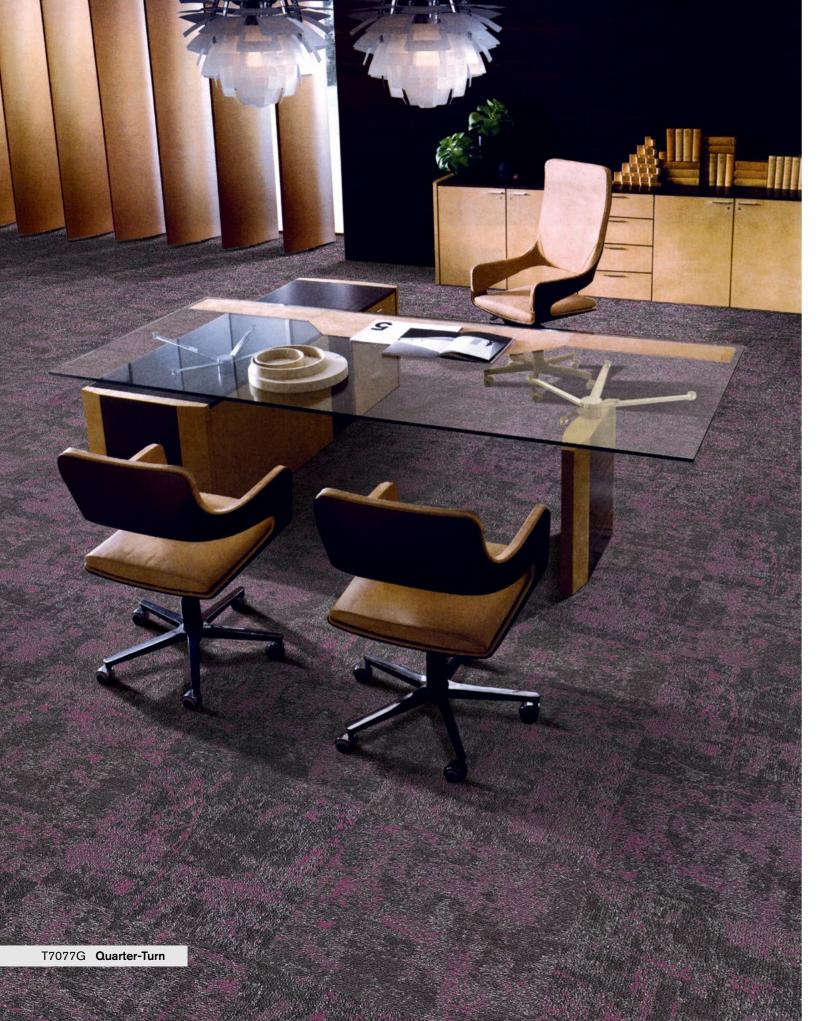

## **Space Cloud**

T707G Space Cloud draws inspiration from the free and fluid nature of clouds in the sky. Its dynamic graphic design and vibrant colors create an energetic and lively indoor atmosphere.

T7071G Quarter-Turn

T7071G Saturn

T7072G Tornado

T7073G Jupiter

T7074G Lime Halo

T7075G Mars

T7077G Aurora

Style T707G "Space Cloud"