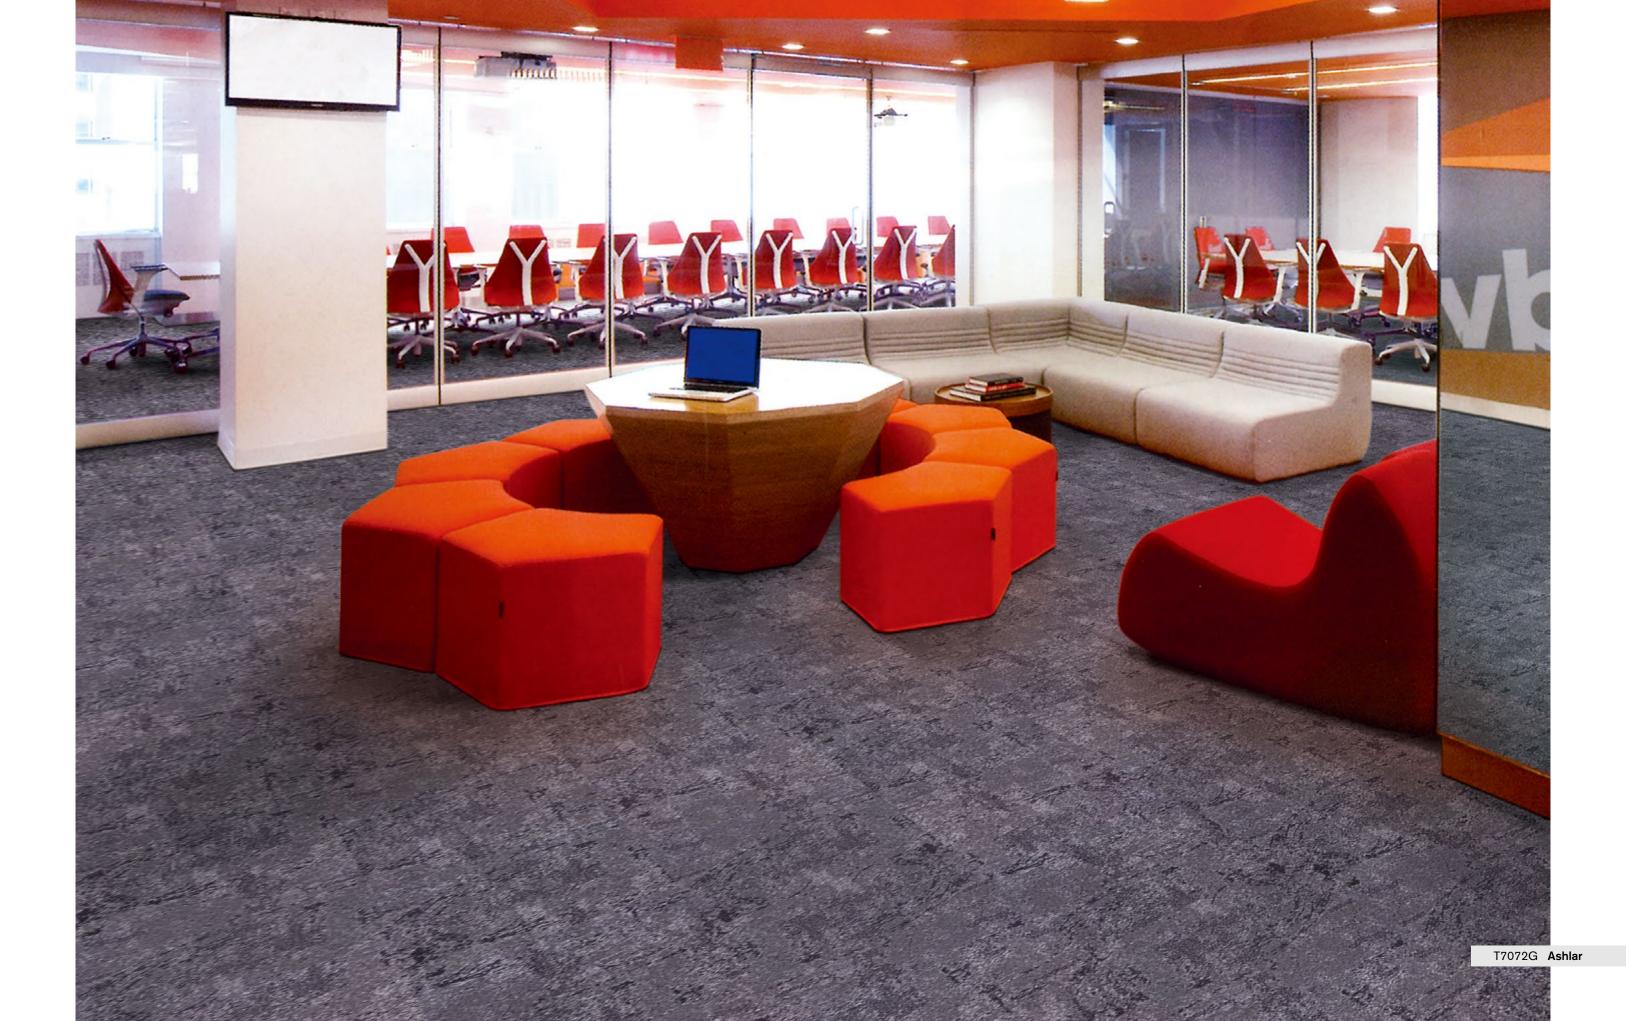

## **Space Cloud**

T707G Space Cloud draws inspiration from the free and fluid nature of clouds in the sky. Its dynamic graphic design and vibrant colors create an energetic and lively indoor atmosphere.

T7071G Quarter-Turn

T7071G Saturn

T7072G Tornado

T7073G Jupiter

T7074G Lime Halo

T7075G Mars

T7077G Aurora

Style T707G "Space Cloud"