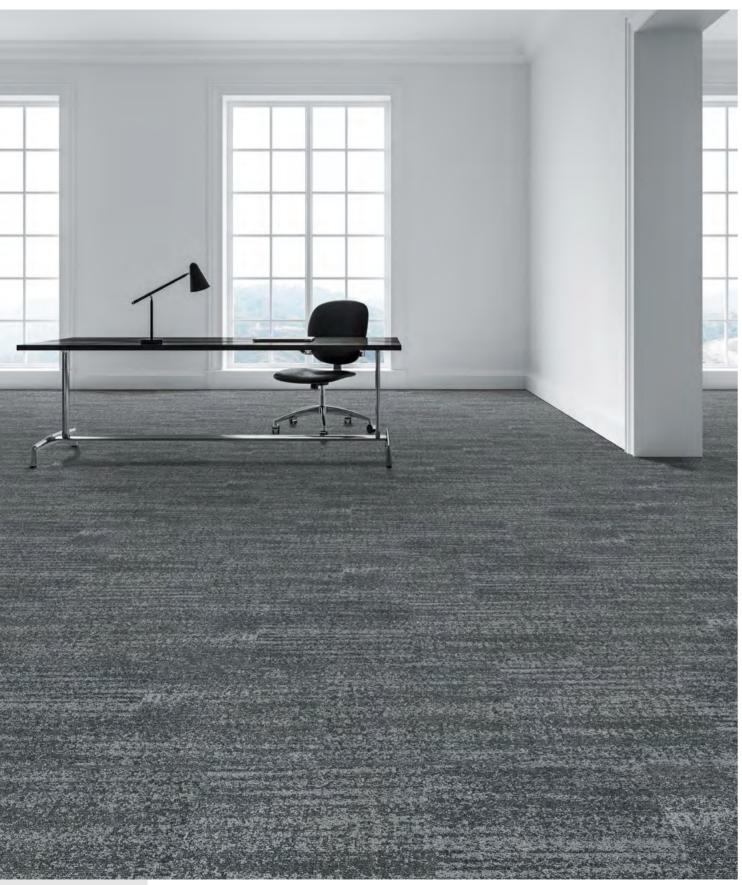

## **Torrent**

Torrent is a large water current flowing with great speed and violence. It rushes through rocks on the rugged mountain path, but with its power and mystery, creates an image of dynamism and continuity.

T60103 Ashlar

T60104 / T60105 / T60106 Ashlar

T60101 Cloud

T60107 Shadow

T60102 Slate

T60103 Pebble

T60104 Sand Dollar

T60105 Grey