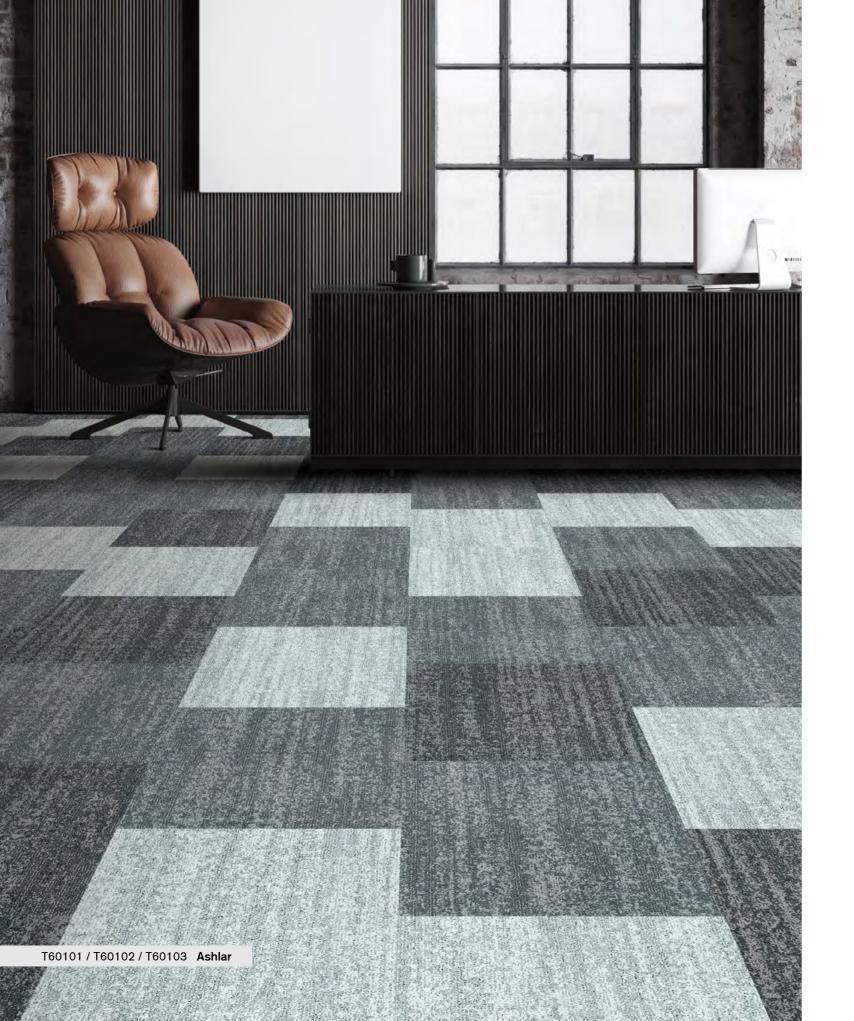

T60103 Ashlar

T60104 / T60105 / T60106 Ashlar

T60101 Cloud

T60107 Shadow

T60102 Slate

T60103 Pebble

T60104 Sand Dollar

T60105 Grey

T60106 Umber

Style T601 "Torrent"

Construction High Cut Low Loop

Pile Fibre nexlon™ Premium Solution Dyed Nylon

Dye Method Solution Dyed

**Gauge** 1 / 10G

Pile Height 8.0 / 5.0mm

Total Thickness 9.5mm( $\pm$ 0.5mm)