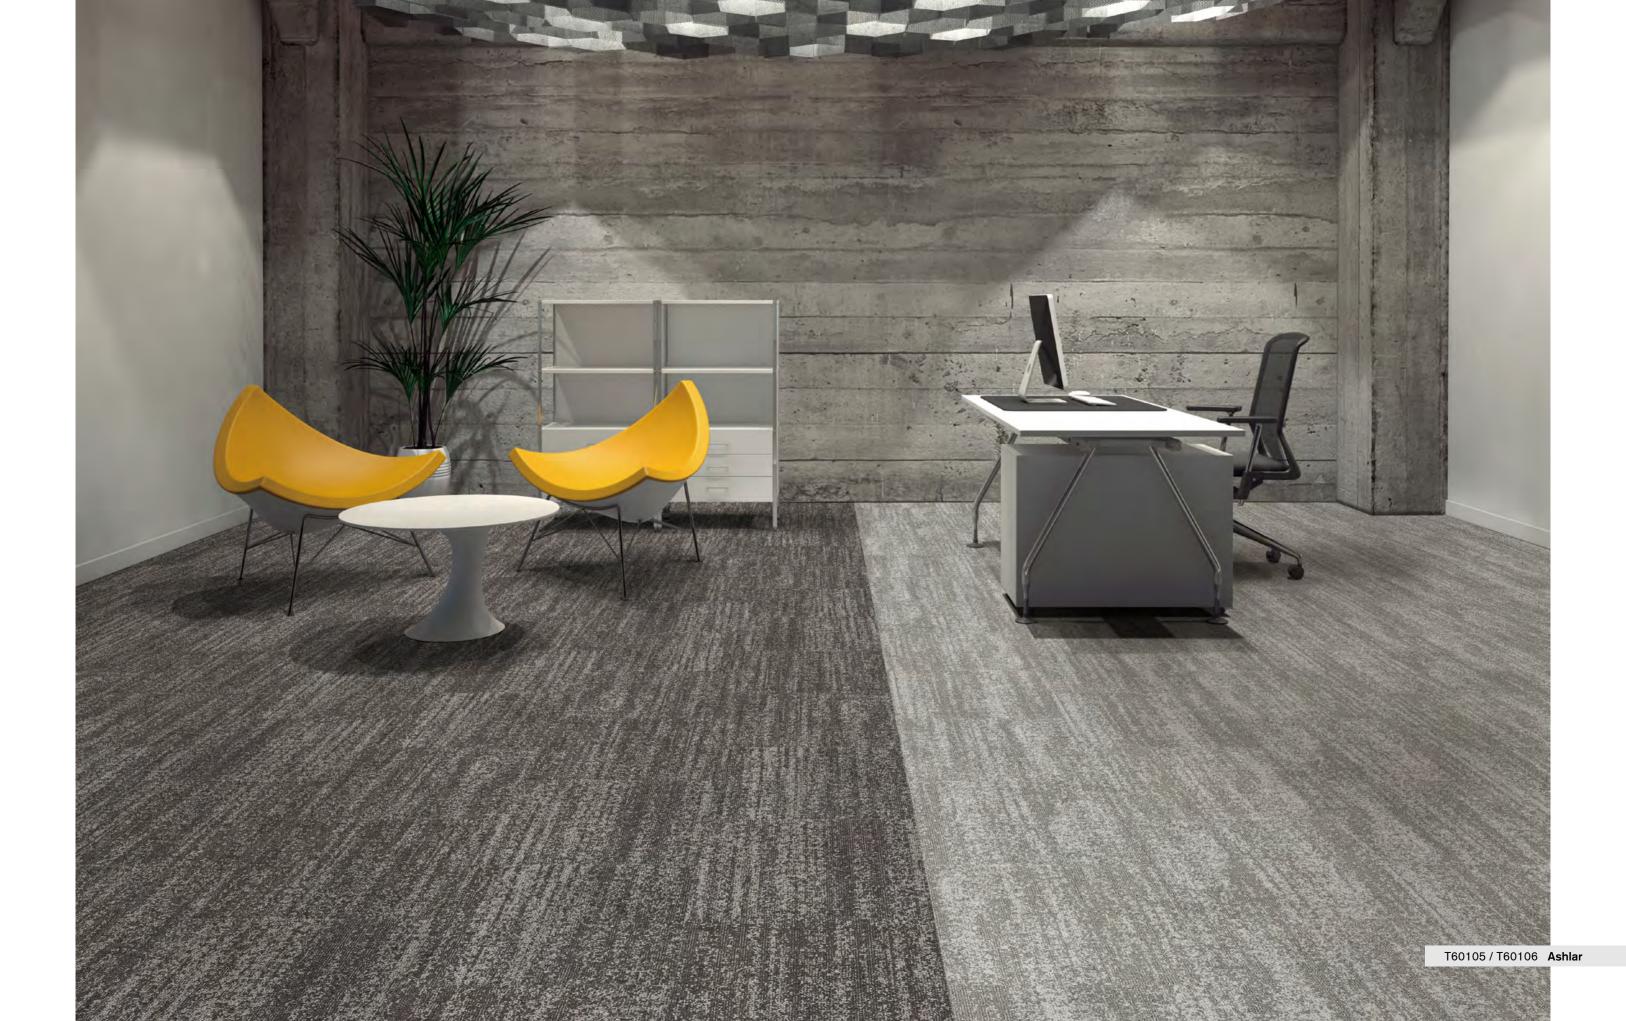

T60103 Ashlar

T60104 / T60105 / T60106 Ashlar

T60101 Cloud

T60107 Shadow

T60102 Slate

T60103 Pebble

T60104 Sand Dollar

T60105 Grey

T60106 Umber

Style T601 "Torrent"

Construction High Cut Low Loop

Pile Fibre nexlon™ Premium Solution Dyed Nylon

Dye Method Solution Dyed

**Gauge** 1 / 10G

Pile Height 8.0 / 5.0mm

Total Thickness 9.5mm( $\pm$ 0.5mm)