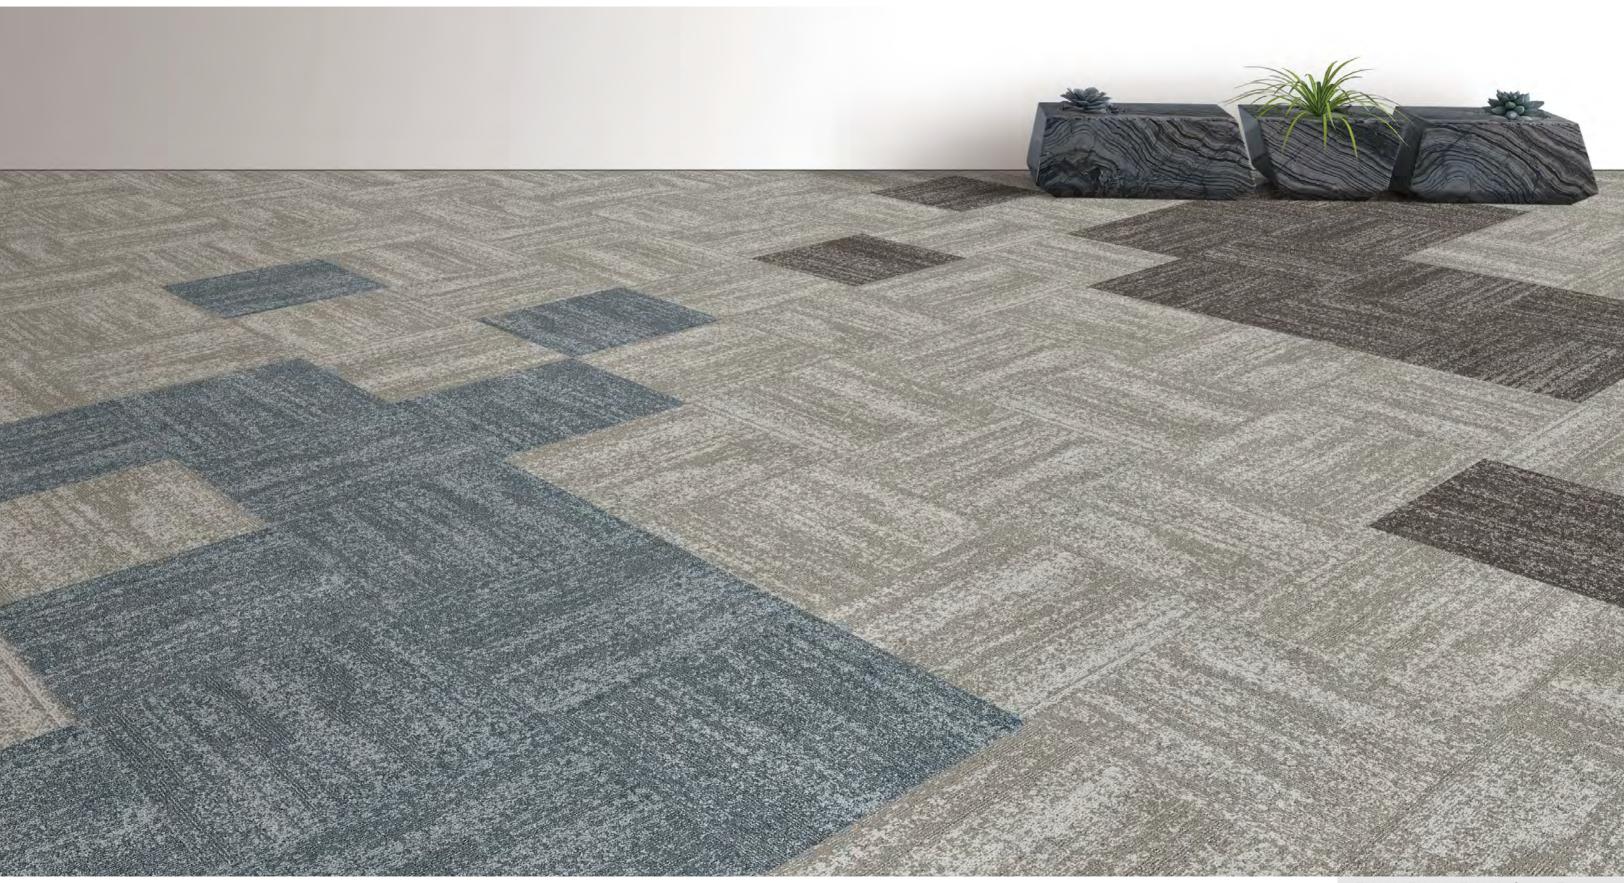

## **Torrent**

Torrent is a large water current flowing with great speed and violence. It rushes through rocks on the rugged mountain path, but with its power and mystery, creates an image of dynamism and continuity.

T60103 Ashlar

T60104 / T60105 / T60106 Ashlar

T60101 Cloud

T60107 Shadow

T60102 Slate

T60103 Pebble

T60104 Sand Dollar

T60105 Grey

T60106 Umber

Style T601 "Torrent"

Construction High Cut Low Loop

Pile Fibre nexlon™ Premium Solution Dyed Nylon

Dye Method Solution Dyed

**Gauge** 1 / 10G

Pile Height 8.0 / 5.0mm

Total Thickness 9.5mm( $\pm$ 0.5mm)