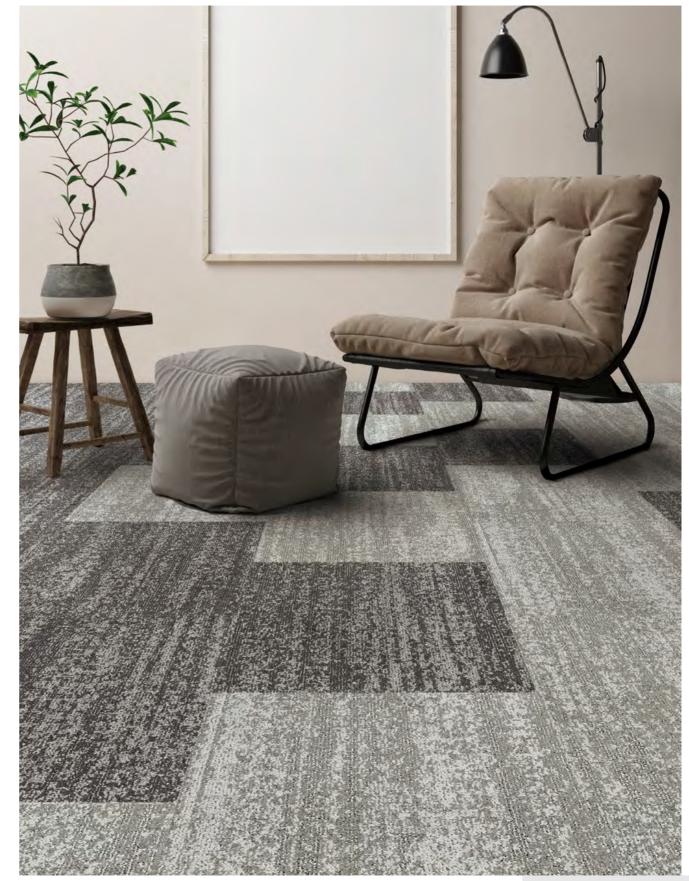

T60103 Ashlar

T60104 / T60105 / T60106 Ashlar

T60101 Cloud

T60107 Shadow

T60102 Slate

T60103 Pebble

T60104 Sand Dollar

T60105 Grey

T60106 Umber

Style T601 "Torrent"

Construction High Cut Low Loop

Pile Fibre nexlon™ Premium Solution Dyed Nylon

Dye Method Solution Dyed

**Gauge** 1 / 10G

Pile Height 8.0 / 5.0mm

Total Thickness 9.5mm( $\pm$ 0.5mm)