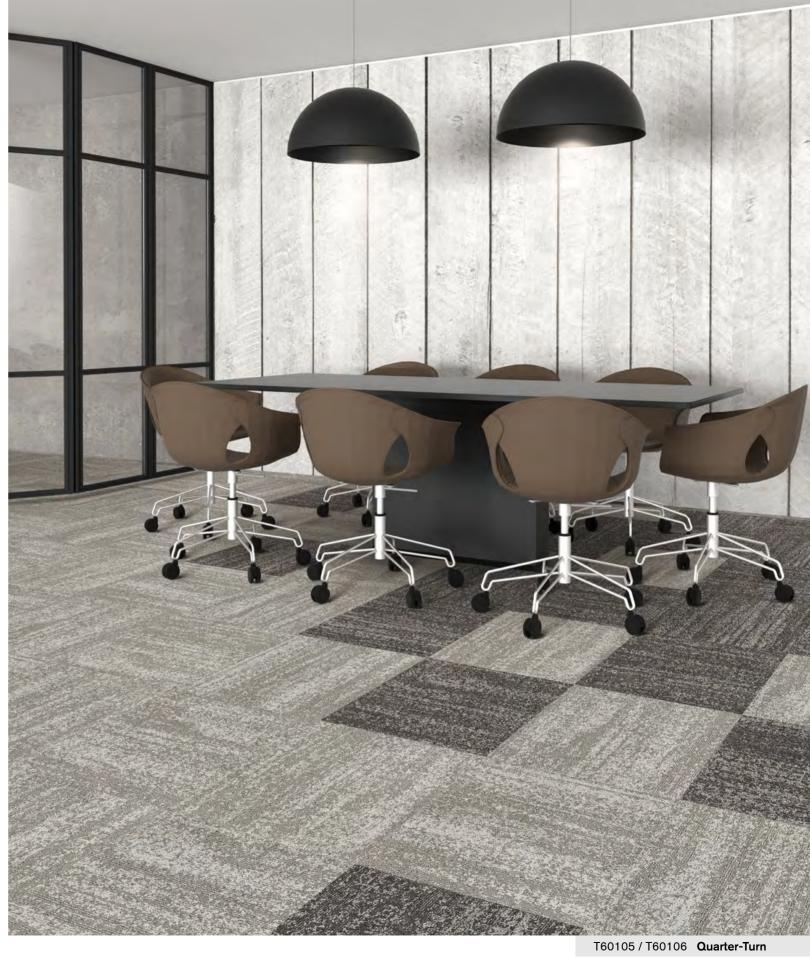

## **Torrent**

Torrent is a large water current flowing with great speed and violence. It rushes through rocks on the rugged mountain path, but with its power and mystery, creates an image of dynamism and continuity.

T60103 Ashlar

T60104 / T60105 / T60106 Ashlar

T60101 Cloud

T60107 Shadow

T60102 Slate

T60103 Pebble

T60104 Sand Dollar

T60105 Grey