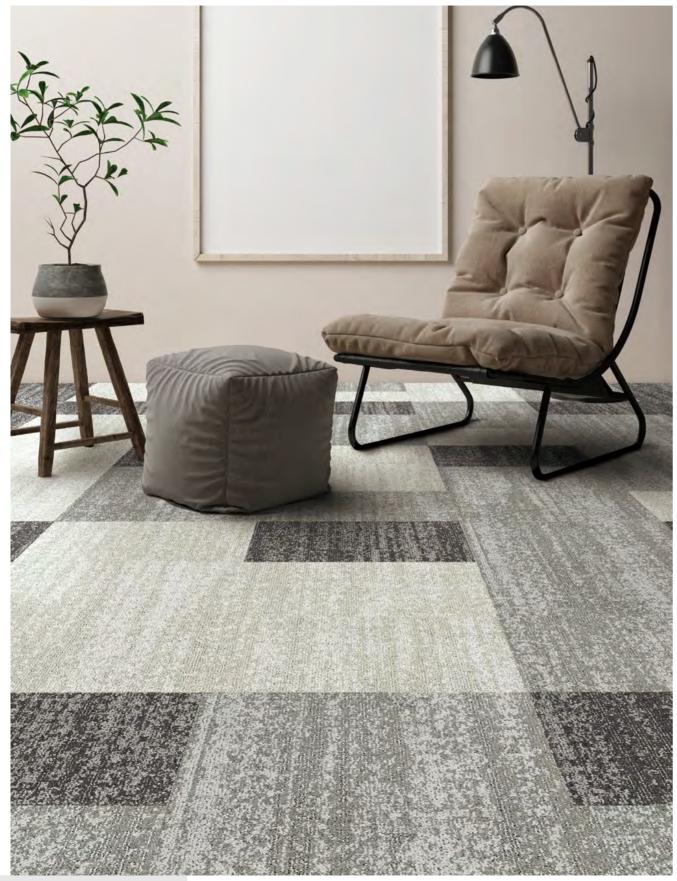

T60103 Ashlar

T60104 / T60105 / T60106 Ashlar

T60101 Cloud

T60107 Shadow

T60102 Slate

T60103 Pebble

T60104 Sand Dollar

T60105 Grey

T60106 Umber

Style T601 "Torrent"

Construction High Cut Low Loop

Pile Fibre nexlon™ Premium Solution Dyed Nylon

Dye Method Solution Dyed

**Gauge** 1 / 10G

Pile Height 8.0 / 5.0mm

Total Thickness 9.5mm( $\pm$ 0.5mm)