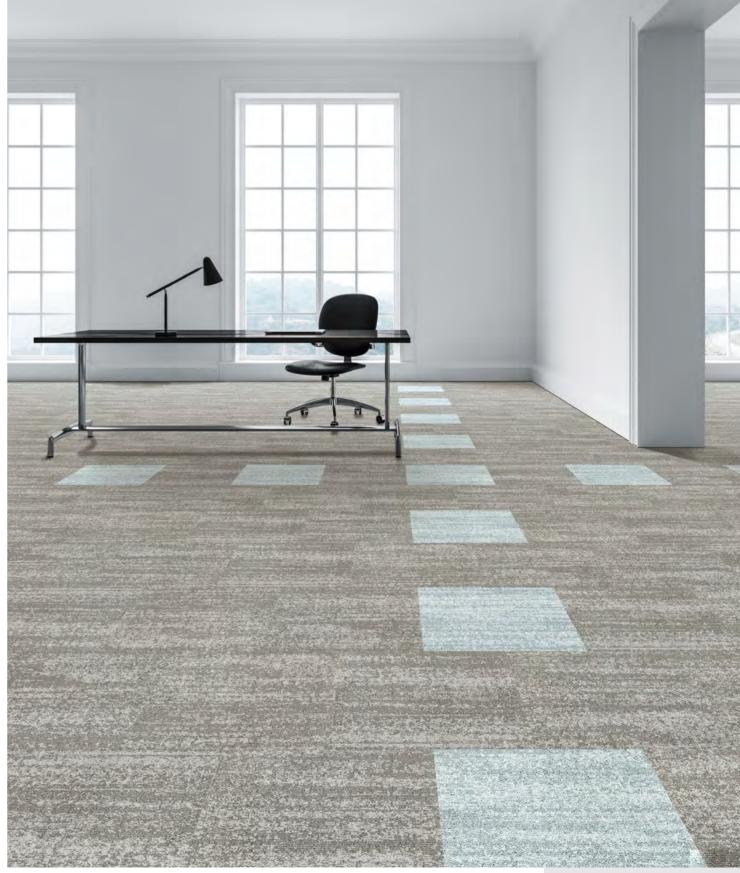

## **Torrent**

Torrent is a large water current flowing with great speed and violence. It rushes through rocks on the rugged mountain path, but with its power and mystery, creates an image of dynamism and continuity.

T60103 Ashlar

T60104 / T60105 / T60106 Ashlar

T60101 Cloud

T60107 Shadow

T60102 Slate

T60103 Pebble

T60104 Sand Dollar

T60105 Grey