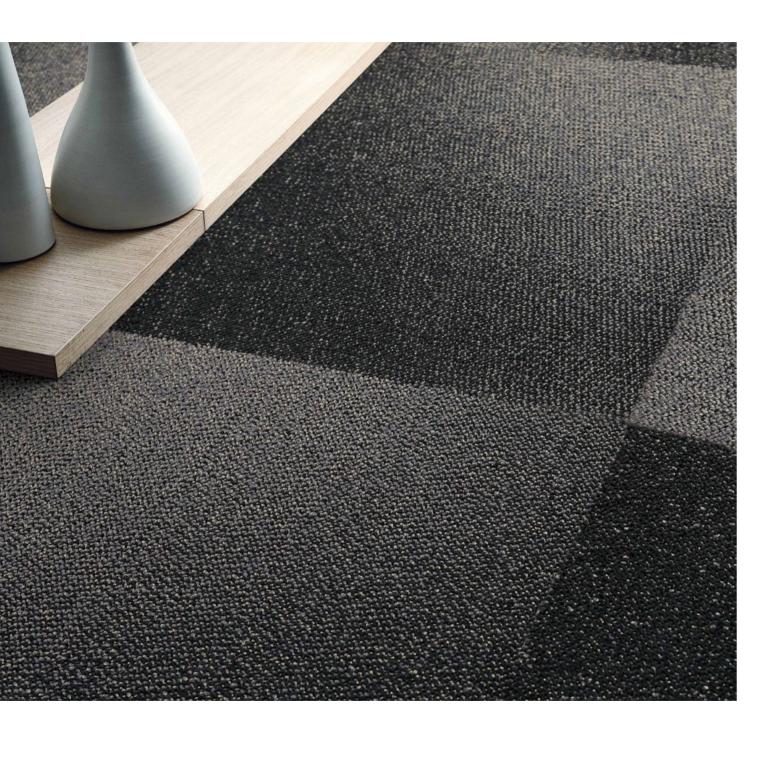

## **Light Chaser**

T106 Light Chaser captures the illumination of light changing in different color shades.

T10602 Fossil T10609 Garnet

T10610 Navy T10603 Magnet

T10611 Sunset T10604 Shadow

T10605 Charcoal

T10612 Emerald

T10606 Gold Black T10613 Ruby

T10607 Baby Blue T10614 Aegean

Style T106 "Light Chaser" Multi Hi / Lo Loop

nexlon<sup>™</sup> Premium Solution Dyed Nylon featured with quartz Pile Fibre

**Dve Method** Solution Dved Gauge 1 / 10G