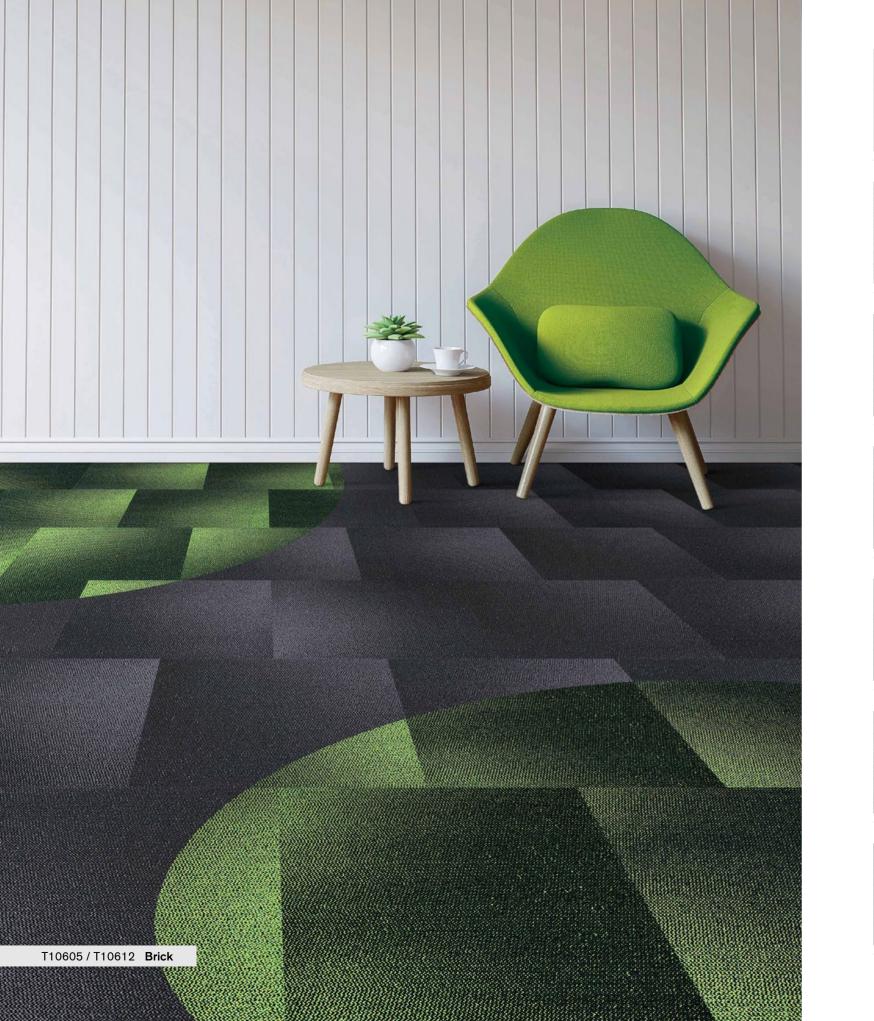

## **Light Chaser**

T106 Light Chaser captures the illumination of light changing in different color shades.

T10602 Fossil T10609 Garnet

T10610 Navy T10603 Magnet

T10611 Sunset T10604 Shadow

T10605 Charcoal

T10612 Emerald

T10606 Gold Black T10613 Ruby

T10607 Baby Blue T10614 Aegean

Style T106 "Light Chaser" Multi Hi / Lo Loop

nexlon<sup>™</sup> Premium Solution Dyed Nylon featured with quartz Pile Fibre

**Dve Method** Solution Dved Gauge 1 / 10G