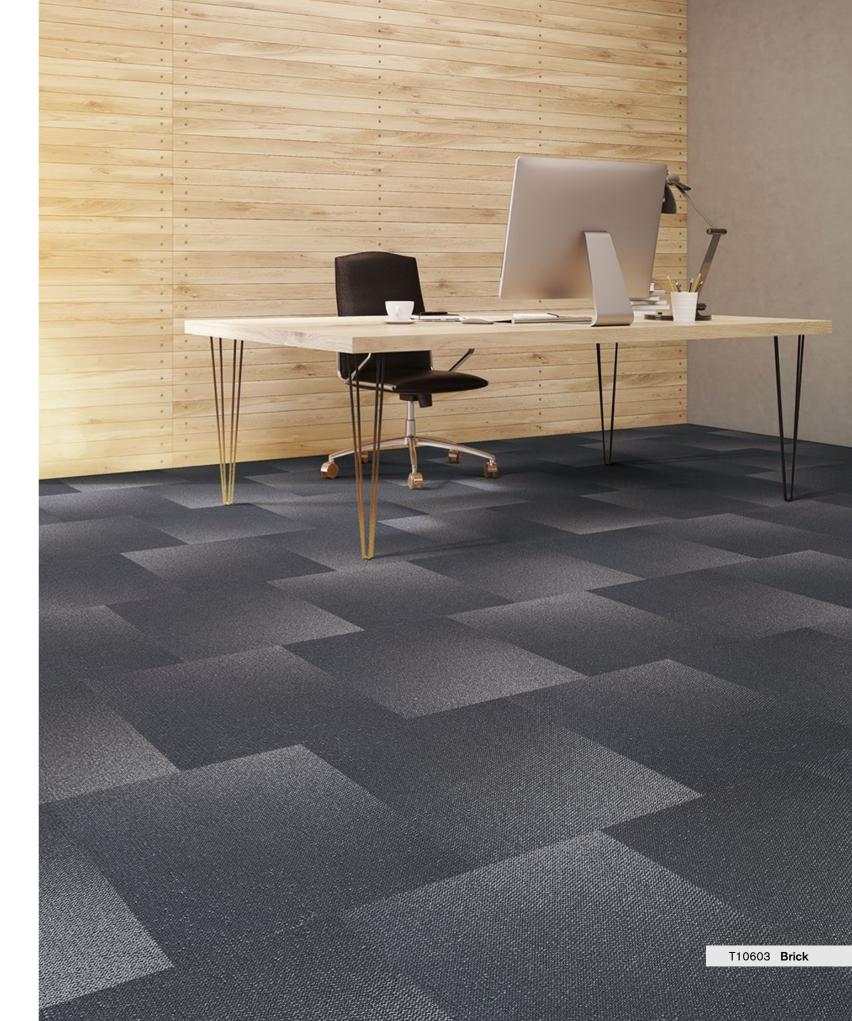

## **Light Chaser**

T106 Light Chaser captures the illumination of light changing in different color shades.

T10602 Fossil T10609 Garnet

T10610 Navy T10603 Magnet

T10611 Sunset T10604 Shadow

T10605 Charcoal

T10612 Emerald

T10606 Gold Black T10613 Ruby

T10607 Baby Blue T10614 Aegean

Style T106 "Light Chaser" Multi Hi / Lo Loop

nexlon<sup>™</sup> Premium Solution Dyed Nylon featured with quartz Pile Fibre

**Dve Method** Solution Dved Gauge 1 / 10G