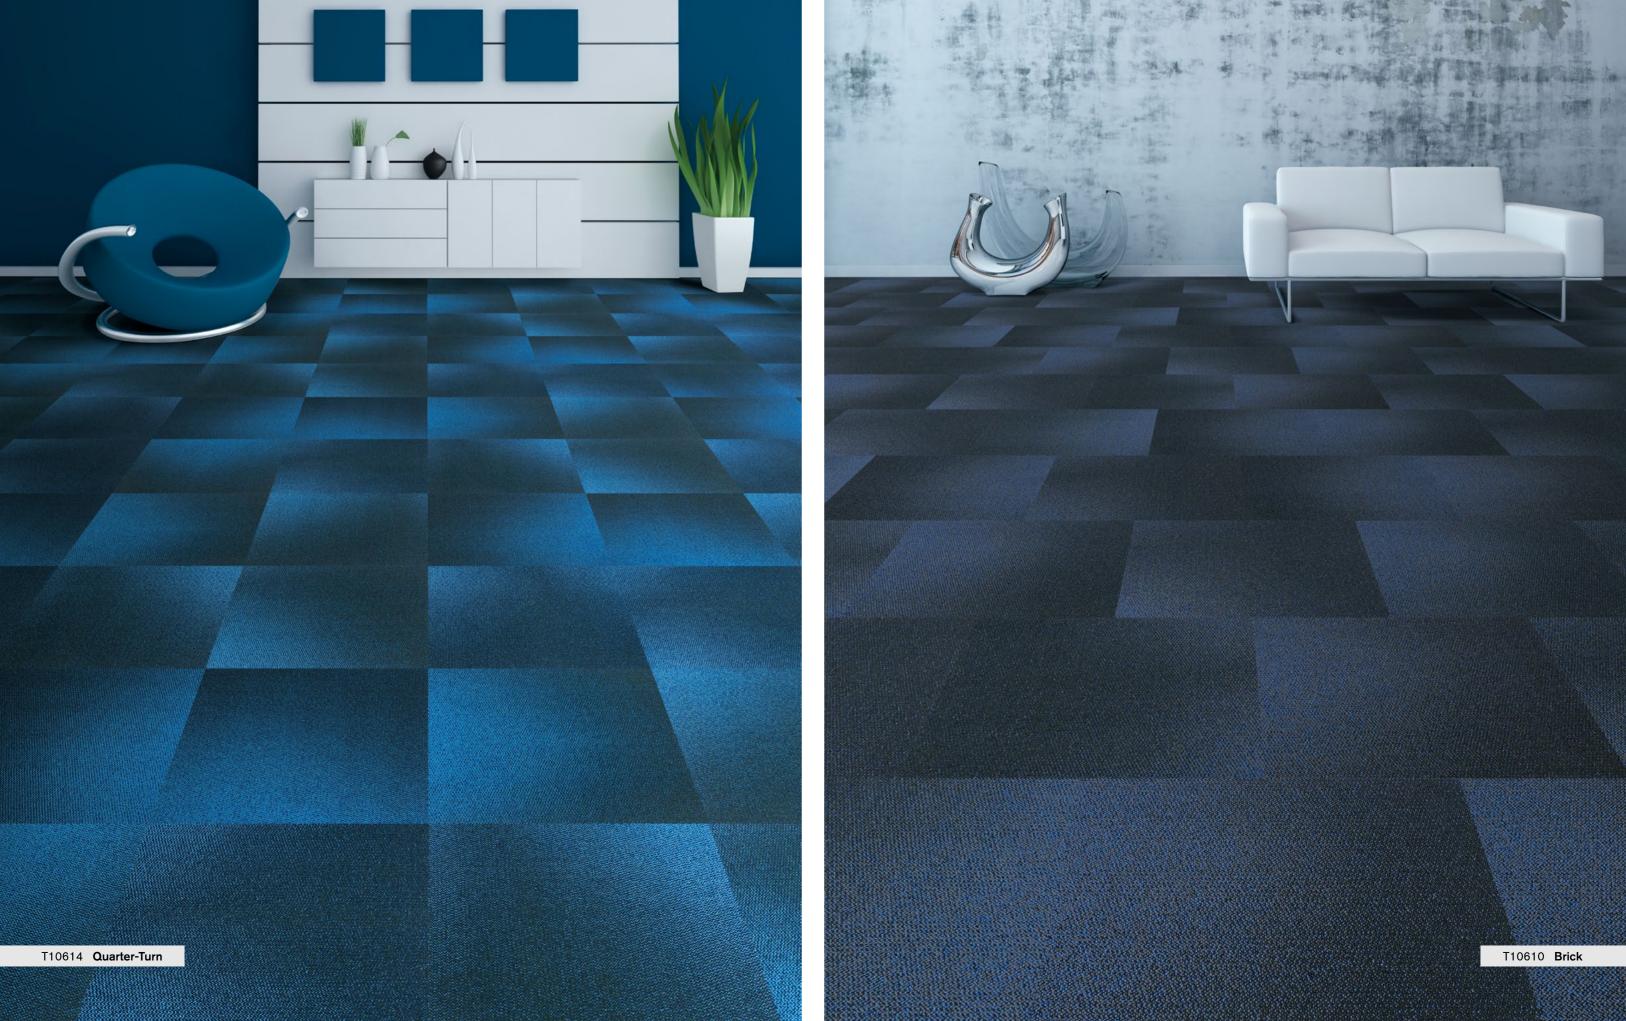

## **Light Chaser**

T106 Light Chaser captures the illumination of light changing in different color shades.

T10602 Fossil T10609 Garnet

T10610 Navy T10603 Magnet

T10611 Sunset T10604 Shadow

T10605 Charcoal

T10612 Emerald

T10606 Gold Black T10613 Ruby

T10607 Baby Blue T10614 Aegean

Style T106 "Light Chaser" Multi Hi / Lo Loop

nexlon<sup>™</sup> Premium Solution Dyed Nylon featured with quartz Pile Fibre

**Dve Method** Solution Dved Gauge 1 / 10G