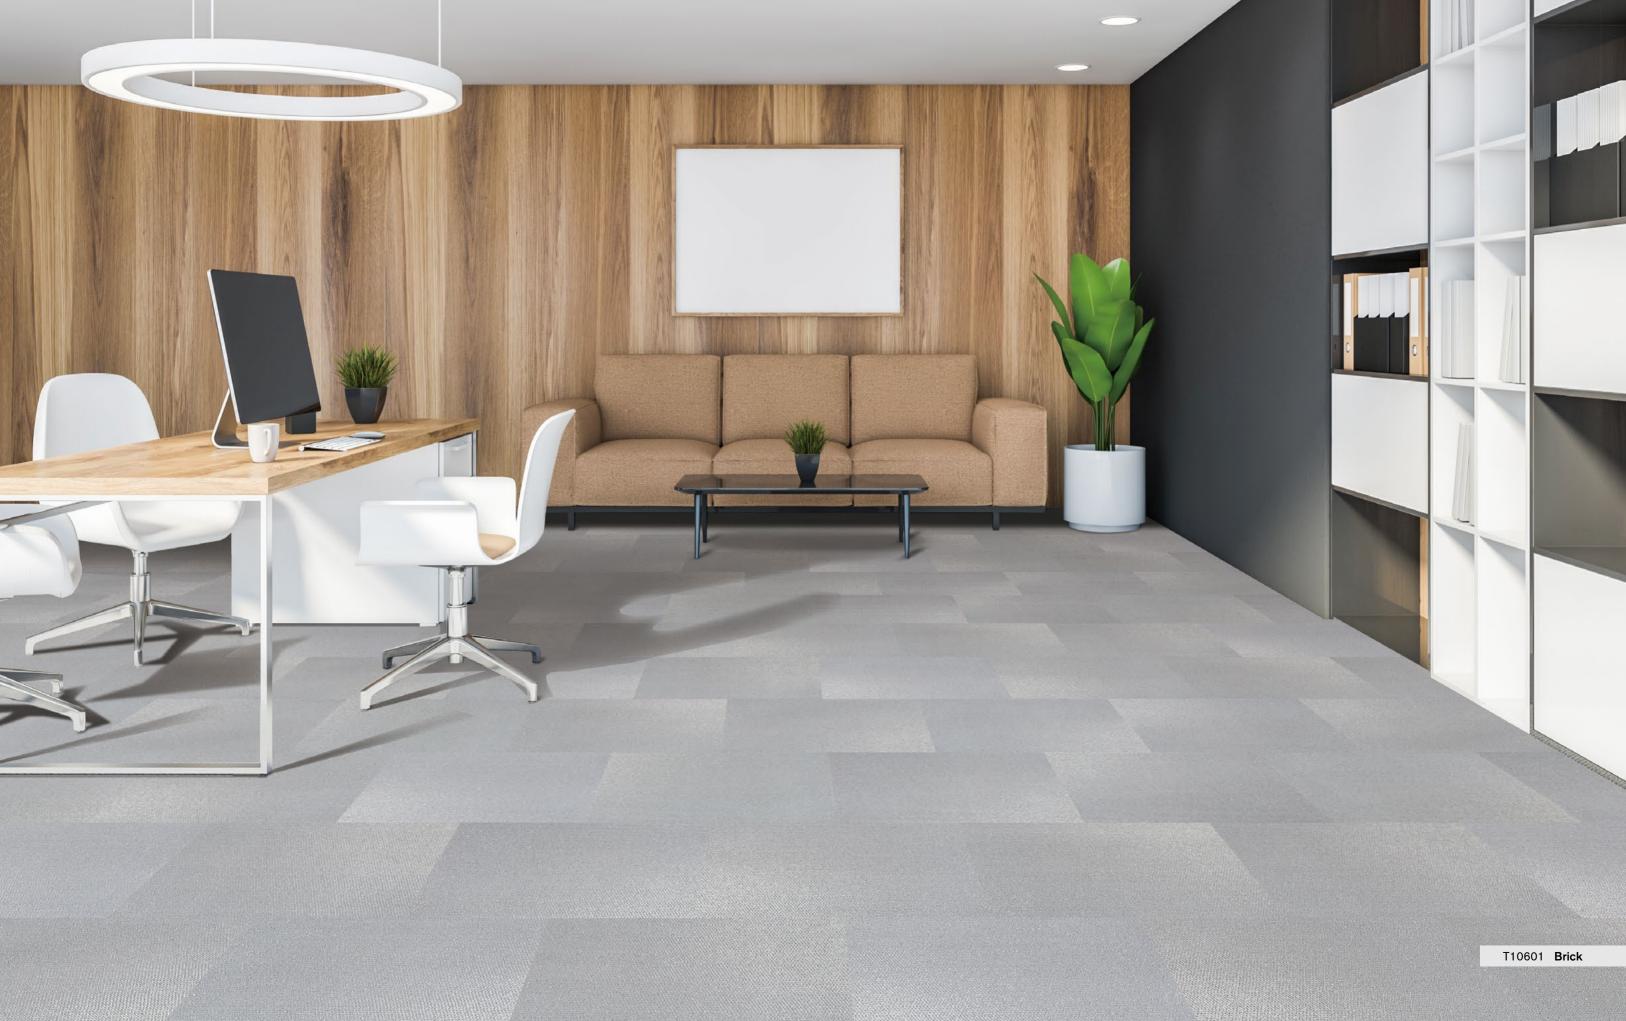

## **Light Chaser**

T106 Light Chaser captures the illumination of light changing in different color shades.

T10602 Fossil T10609 Garnet

T10610 Navy T10603 Magnet

T10611 Sunset T10604 Shadow

T10605 Charcoal

T10612 Emerald

T10606 Gold Black T10613 Ruby

T10607 Baby Blue T10614 Aegean

Style T106 "Light Chaser" Multi Hi / Lo Loop

nexlon<sup>™</sup> Premium Solution Dyed Nylon featured with quartz Pile Fibre

**Dve Method** Solution Dved Gauge 1 / 10G