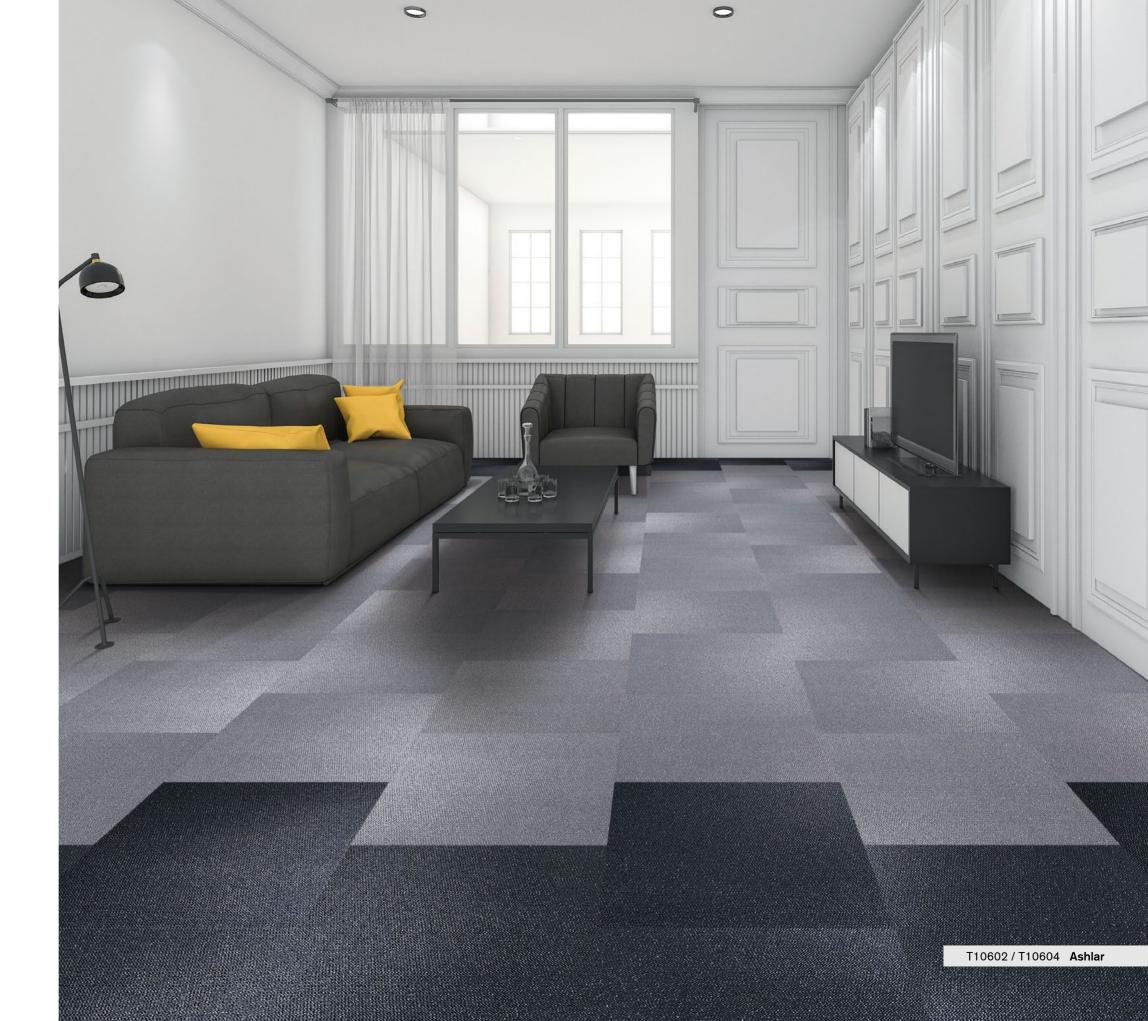

## **Light Chaser**

T106 Light Chaser captures the illumination of light changing in different color shades.

T10602 Fossil T10609 Garnet

T10610 Navy T10603 Magnet

T10611 Sunset T10604 Shadow

T10605 Charcoal

T10612 Emerald

T10606 Gold Black T10613 Ruby

T10607 Baby Blue T10614 Aegean

Style T106 "Light Chaser" Multi Hi / Lo Loop

nexlon<sup>™</sup> Premium Solution Dyed Nylon featured with quartz Pile Fibre

**Dve Method** Solution Dved Gauge 1 / 10G