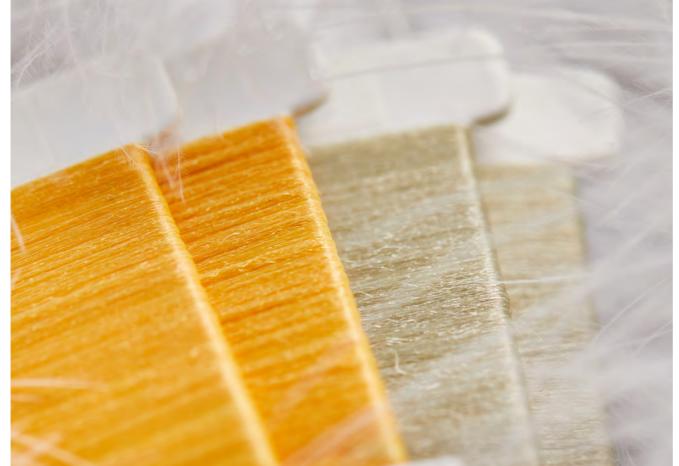

# **Premium Solution Dyed**

#### **Solution Dyed**

#### **White Yarn**

Blending raw material

Nylon Chips

00000

- Masterbatch

resistance to fading and harsh