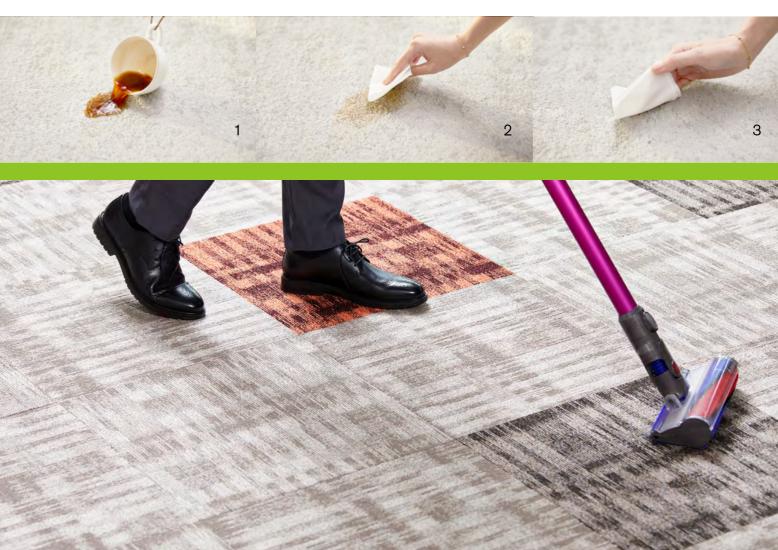

# **Easy Maintenance**

**STAIN**SHIELD<sup>TM</sup>

nexlon<sup>™</sup> products are all featured with Stanshield<sup>™</sup> and SoilGuard<sup>™</sup> Treatment, special technicique to prevent dirt and stain from getting into the carpet. With the latest innovation of aircell<sup>™</sup>, it further strengthens its ability to release soil and

dirt thanks to its triangular structure.

**SOIL**GUARD™