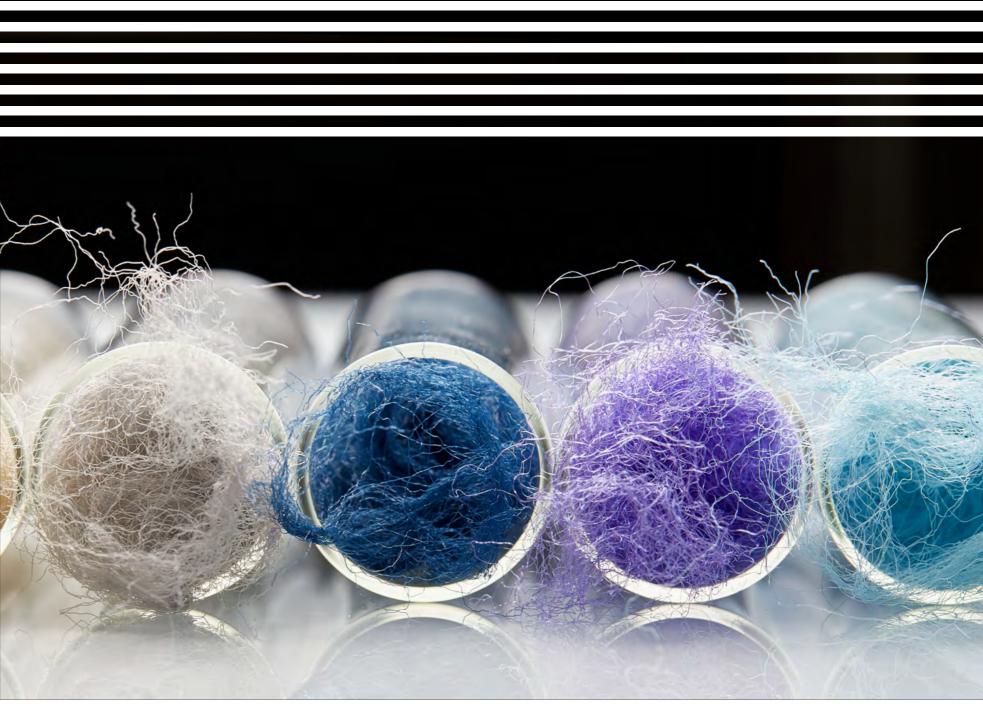

#### **Metalic Look**

With a unique polymer structure, Quartz yarn comes with a metallic and glowing appearance.

When mixed with other nexlon<sup>™</sup> yarns on carpet, Quartz shows a more dynamic and rich visual effect, especially under spot lights.

#### Fine Denier Yarn, Bright Color

Prisma is built with a finer yarn construction, allowing more possibilities of color mixing. In addition, Prisma offers a higher luster level, bringing more vivid colors into carpet design.