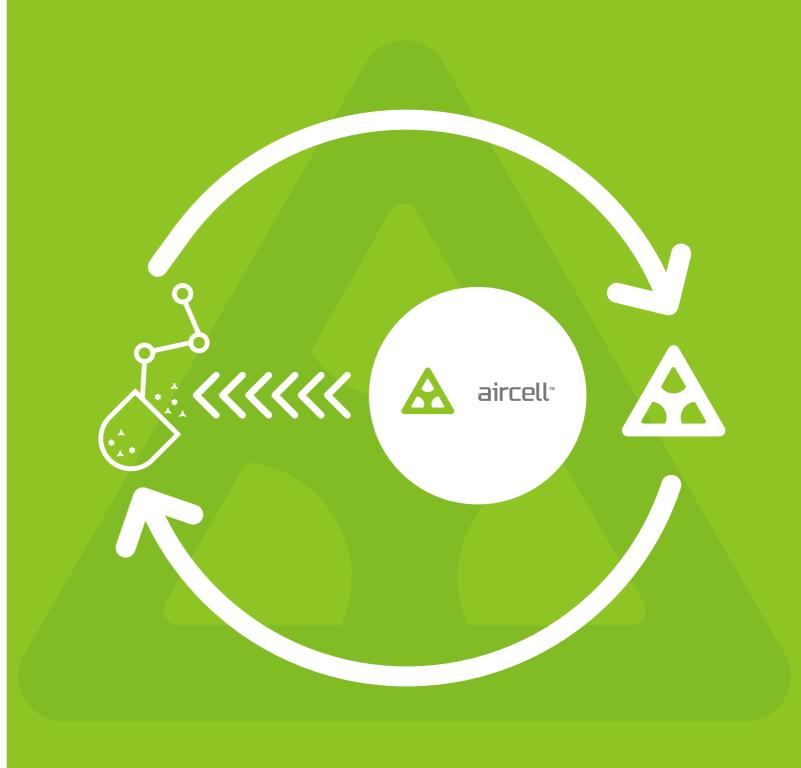

# More Bulk More Bounce More Benefit

aircell<sup>TM</sup> is a remarkable invention released by Tuntex, a yarn with a unique configuration and an enhanced polymer structure. With over 5 years of R&D, Tuntex is able to manufacture and implement aircell<sup>TM</sup> in its commercial carpets, and has also become one of the first carpet manufactures in the marketplace to apply this new technology, taking carpet performance to the next level.

#### **Enhanced Polymer**

The cross-section of aircell<sup>™</sup> filament is designed as a triangular structure with smooth surface. The hollow structure comes in a three-hole shape, allowing air to be trapped in the voids, increasing the overall volume of the filament.

aircell<sup>™</sup> utilizes a premium solution dyed nylon, the same as all nexlon<sup>™</sup> products, but the molecular structure of its polymer has been modified to enhance its spring effect, and hence achieve better resilience and durability for the carpets.