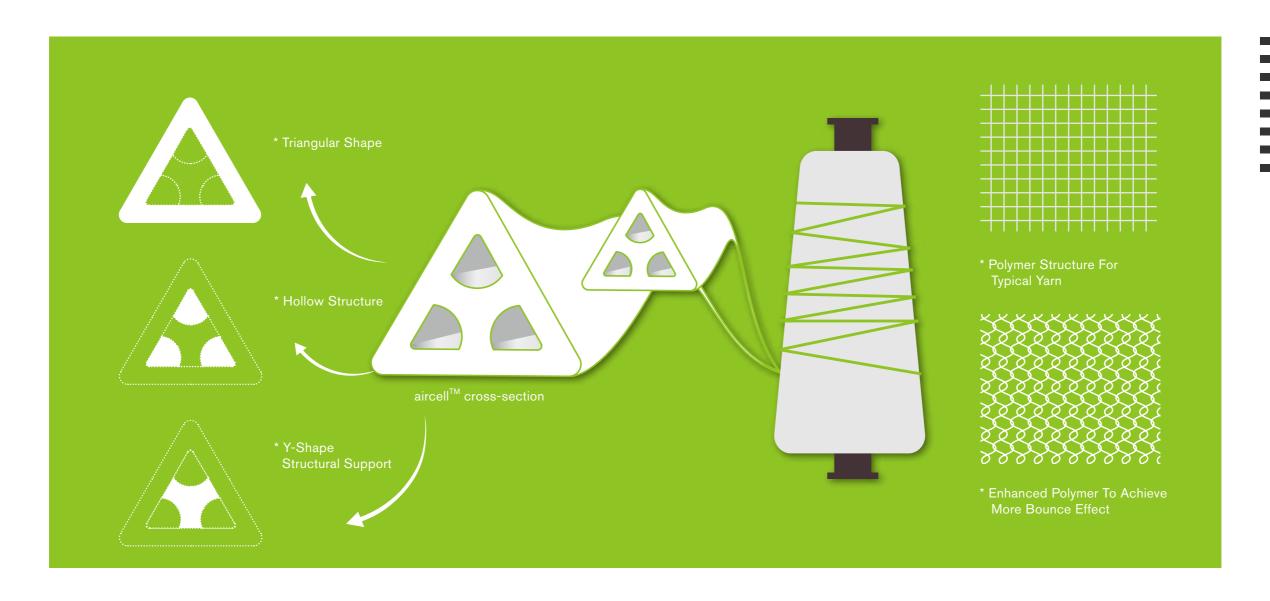

#### **Unique Yarn Configuration**

#### **Enhanced Polymer**

The cross-section of aircell<sup>™</sup> filament is designed as a triangular structure with smooth surface. The hollow structure comes in a three-hole shape, allowing air to be trapped in the voids, increasing the overall volume of the filament.

## **Increased Bulkiness**