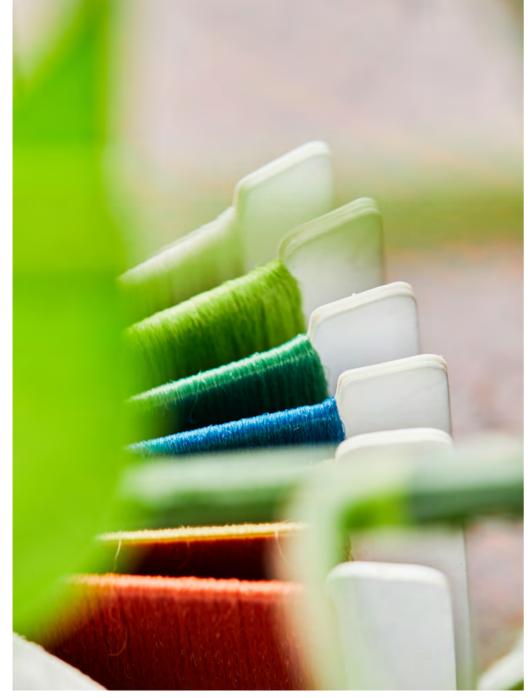

# **Premium Solution Dyed**

#### **Solution Dyed**

#### **White Yarn**

Blending raw material

Nylon Chips

00000

- Masterbatch

resistance to fading and harsh

# **High Color Fastness**

even when using bleach solution. can be used for a long time and remain beautiful, bringing lasting

## **Outstanding Colorfastness**

With solution dyed technology, nexlon<sup>™</sup> has excellent color fastness which ensures that the fiber products can be used for a longer time and remain beautiful, bringing a lasting, fresh visual enjoyment.