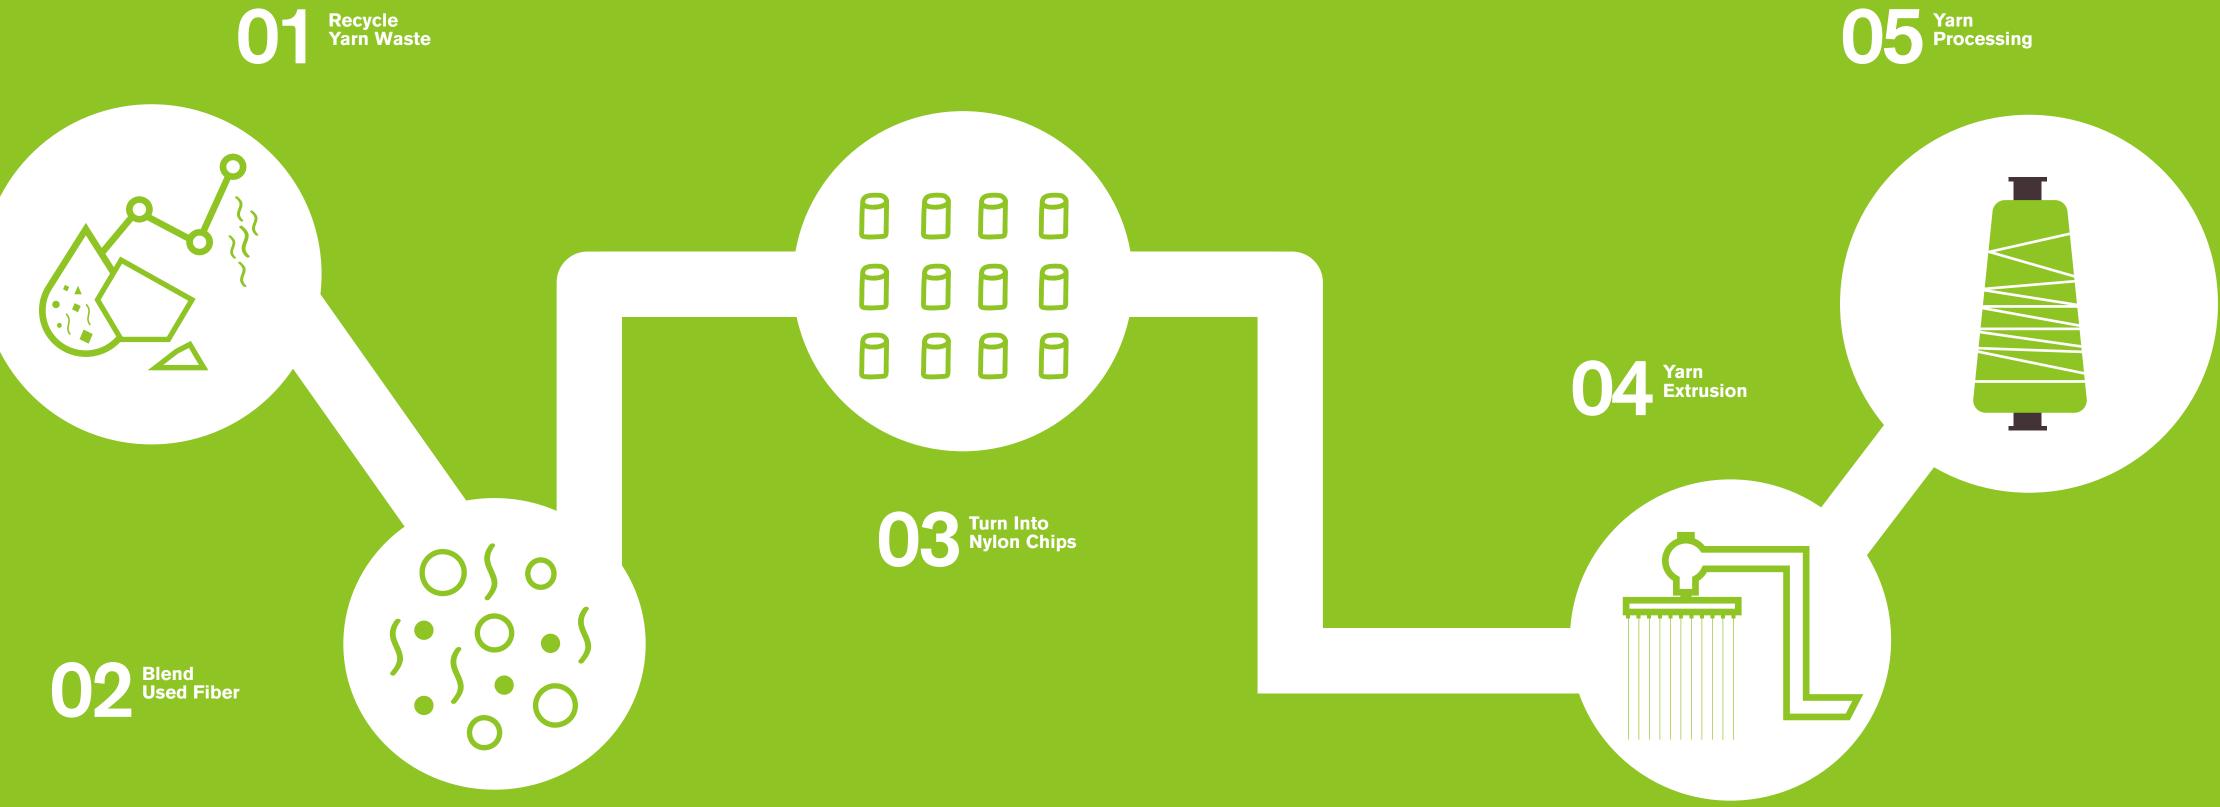

#### **Solution Dyed**

#### **White Yarn**

Blending raw material

Nylon Chips

00000

- Masterbatch

resistance to fading and harsh