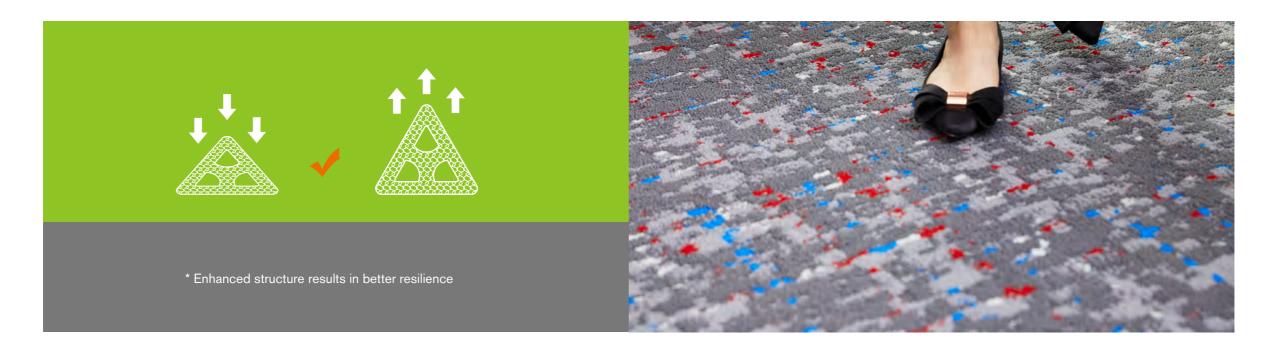

# **Improved Resilience**

## **High Resilience**

Due to its superior elasticity, the fiber reduces crushing and retains its shape during its use. With the new invention of aircell<sup>™</sup>, nexlon<sup>™</sup> further enhances its performance in terms of resiliency and durability, becoming an ideal option for heavy traffic areas.