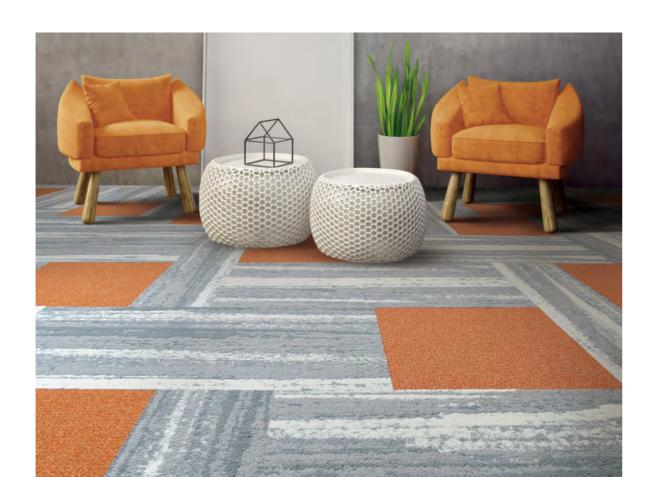

# prisma

#### Fine Denier Yarn, Bright Color

Prisma is built with a finer yarn construction, allowing more possibilities of color mixing. In addition, Prisma offers a higher luster level, bringing more vivid colors into carpet design.