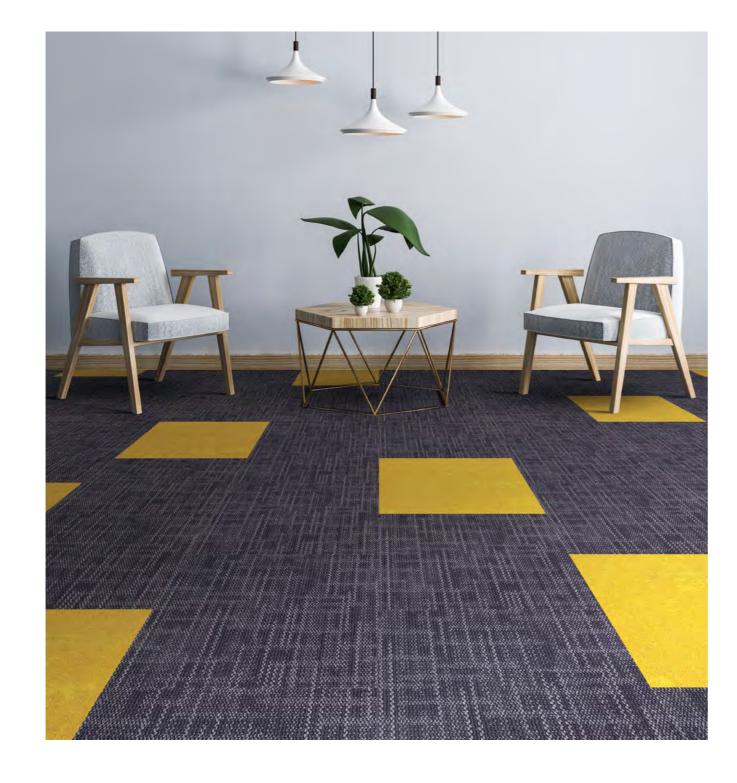

# prisma

#### Fine Denier Yarn, Bright Color

Prisma is built with a finer yarn construction, allowing more possibilities of color mixing. In addition, Prisma offers a higher luster level, bringing more vivid colors into carpet design.