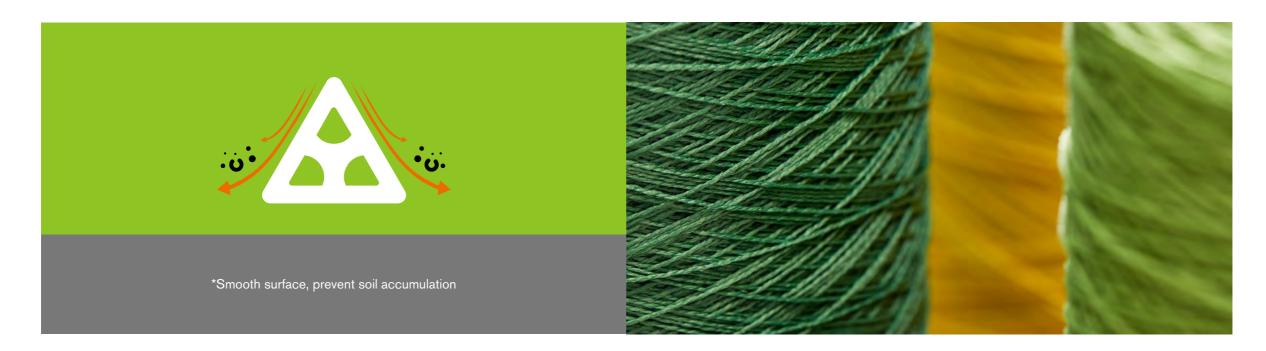

#### **Enhanced Polymer**

The cross-section of aircell<sup>™</sup> filament is designed as a triangular structure with smooth surface. The hollow structure comes in a three-hole shape, allowing air to be trapped in the voids, increasing the overall volume of the filament.

## **Soil Releasing**

# **Easy Maintenance**

**STAIN**SHIELD<sup>TM</sup>

nexlon<sup>™</sup> products are all featured with Stanshield<sup>™</sup> and SoilGuard<sup>™</sup> Treatment, special technicique to prevent dirt and stain from getting into the carpet. With the latest innovation of aircell<sup>™</sup>, it further strengthens its ability to release soil and

dirt thanks to its triangular structure.

**SOIL**GUARD™