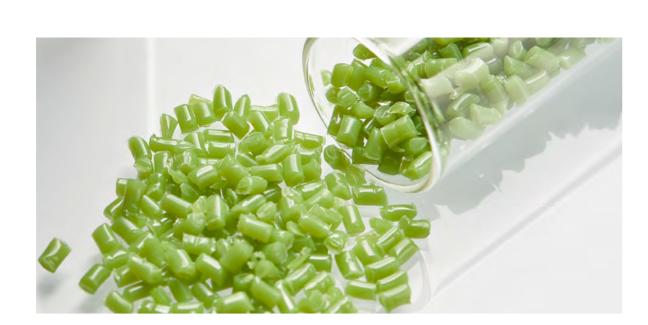

#### **Solution Dyed**

#### **White Yarn**

Blending raw material

Nylon Chips

00000

- Masterbatch

resistance to fading and harsh