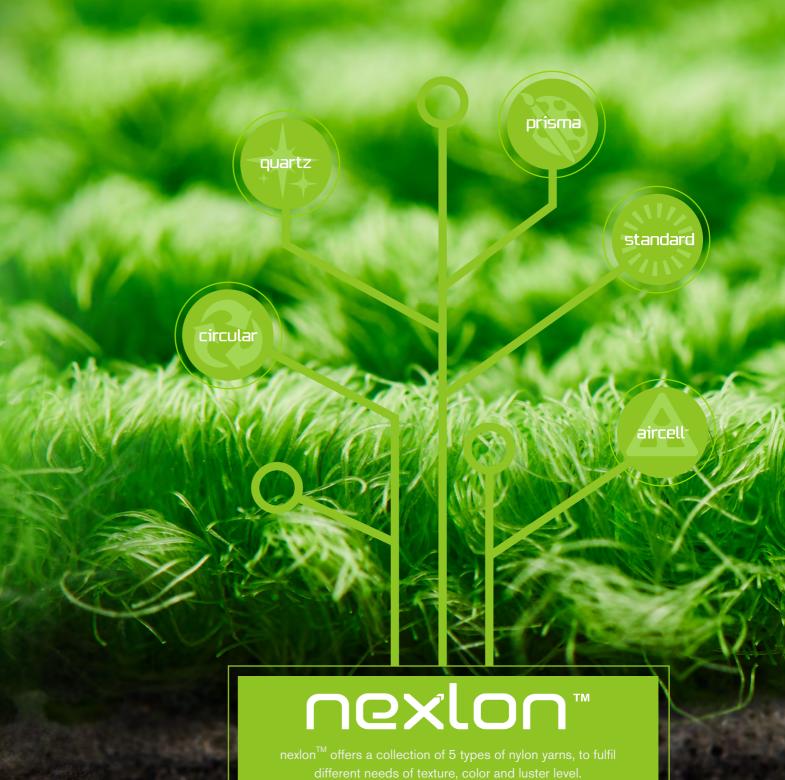

# next generation of nylon

The name 'nexlon' emerges from the combination of 'next' and 'nylon'. It is a premium quality nylon fiber developed and manufactured exclusively by Tuntex. It embodies the ultimate craftsmanship to build a new era of nylon fiber, offering better flooring solutions to enhance comfort and well-being.

#### **Metalic Look**

With a unique polymer structure, Quartz yarn comes with a metallic and glowing appearance.

When mixed with other nexlon<sup>™</sup> yarns on carpet, Quartz shows a more dynamic and rich visual effect, especially under spot lights.

#### Fine Denier Yarn, Bright Color

Prisma is built with a finer yarn construction, allowing more possibilities of color mixing. In addition, Prisma offers a higher luster level, bringing more vivid colors into carpet design.

# More Bulk More Bounce More Benefit

aircell<sup>TM</sup> is a remarkable invention released by Tuntex, a yarn with a unique configuration and an enhanced polymer structure. With over 5 years of R&D, Tuntex is able to manufacture and implement aircell<sup>TM</sup> in its commercial carpets, and has also become one of the first carpet manufactures in the marketplace to apply this new technology, taking carpet performance to the next level.