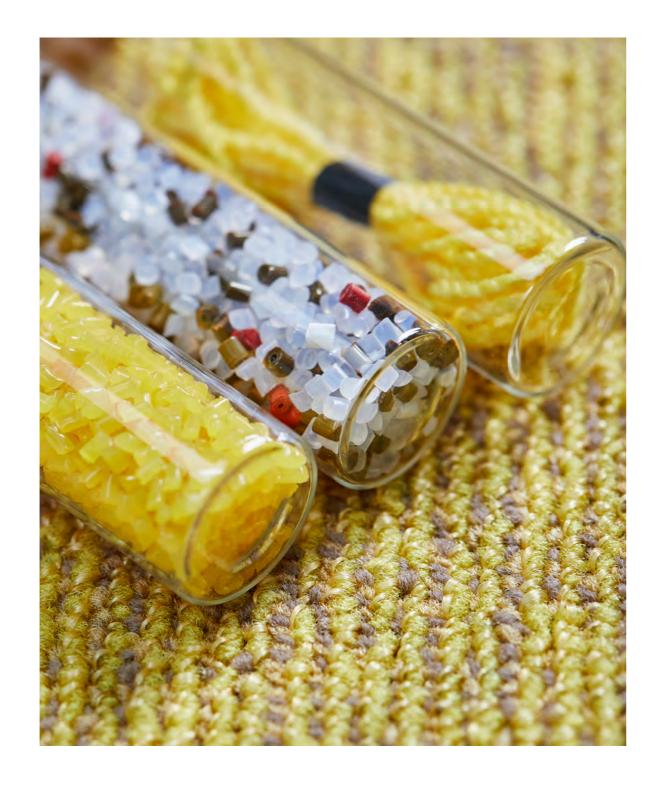

# **Premium Solution Dyed**

#### **Solution Dyed**

#### **White Yarn**

Blending raw material

Nylon Chips

00000

- Masterbatch

resistance to fading and harsh