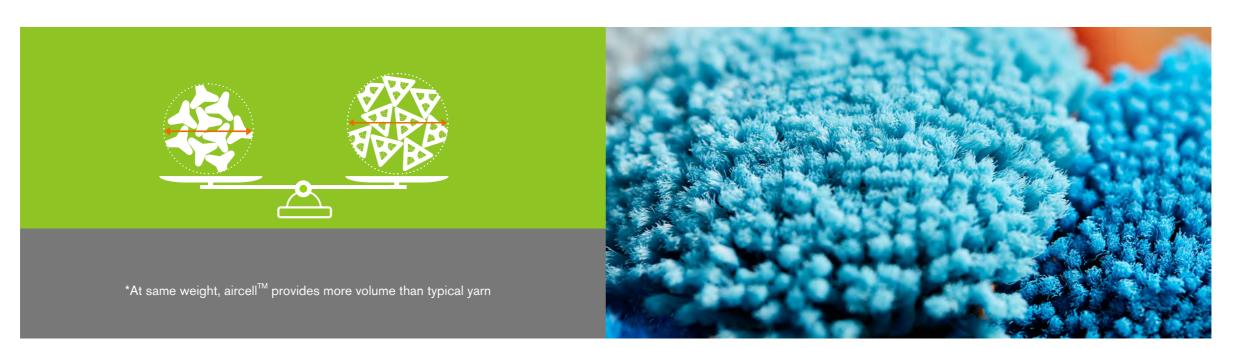

# More Bulk More Bounce More Benefit

aircell<sup>TM</sup> is a remarkable invention released by Tuntex, a yarn with a unique configuration and an enhanced polymer structure. With over 5 years of R&D, Tuntex is able to manufacture and implement aircell<sup>TM</sup> in its commercial carpets, and has also become one of the first carpet manufactures in the marketplace to apply this new technology, taking carpet performance to the next level.

#### **Enhanced Polymer**

The cross-section of aircell<sup>™</sup> filament is designed as a triangular structure with smooth surface. The hollow structure comes in a three-hole shape, allowing air to be trapped in the voids, increasing the overall volume of the filament.

## **Increased Bulkiness**