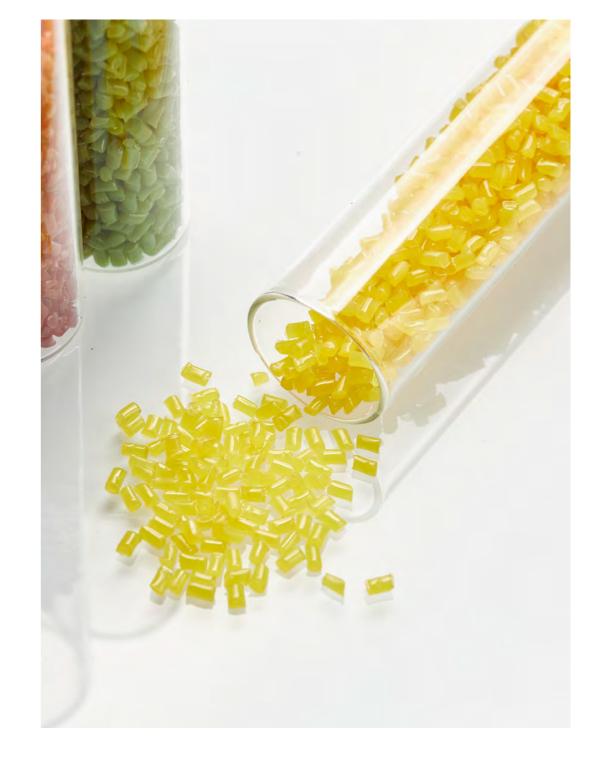

#### **Solution Dyed**

#### **White Yarn**

Blending raw material

Nylon Chips

00000

- Masterbatch

resistance to fading and harsh