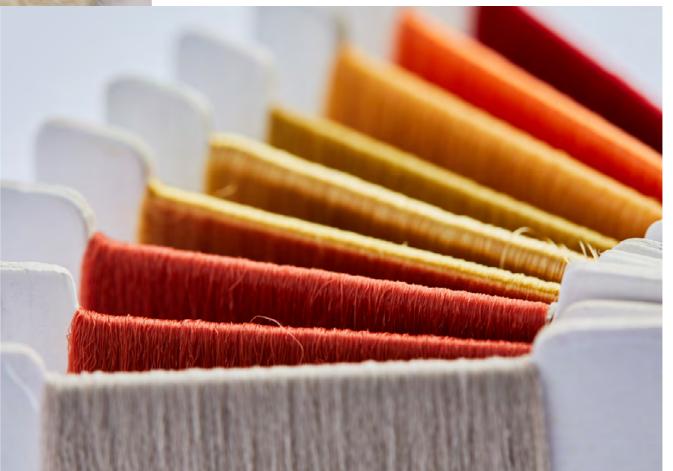

#### **Metalic Look**

With a unique polymer structure, Quartz yarn comes with a metallic and glowing appearance.

When mixed with other nexlon<sup>™</sup> yarns on carpet, Quartz shows a more dynamic and rich visual effect, especially under spot lights.

#### Fine Denier Yarn, Bright Color

Prisma is built with a finer yarn construction, allowing more possibilities of color mixing. In addition, Prisma offers a higher luster level, bringing more vivid colors into carpet design.