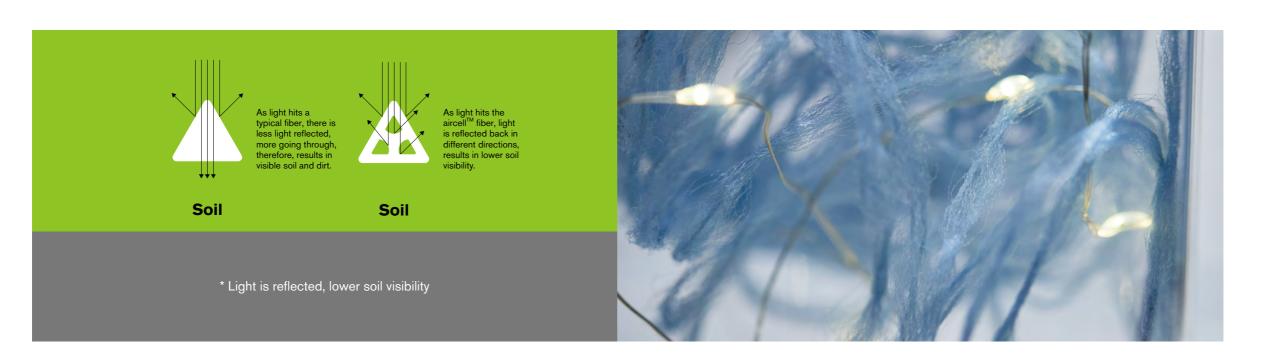

carpet manufactures in the marketplace to apply this new technology, taking carpet performance to the next level.





#### **Unique Yarn Configuration**

#### **Enhanced Polymer**



The cross-section of aircell<sup>™</sup> filament is designed as a triangular structure with smooth surface. The hollow structure comes in a three-hole shape, allowing air to be trapped in the voids, increasing the overall volume of the filament.

aircell<sup>™</sup> utilizes a premium solution dyed nylon, the same as all nexlon<sup>™</sup> products, but the molecular structure of its polymer has been modified to enhance its spring effect, and hence achieve better resilience and durability for the carpets.

# **Improved Resilience**



## **Increased Bulkiness**



## **Soil Releasing**



# **Soil Hiding**











# **Indoor Comfort and Safety**

- nexlon<sup>™</sup> products provide great bulkiness and a soft feeling, making the indoor experience more pleasant and enjoyable.
- The special anti-static treatment of nexlon<sup>™</sup> fiber can not only prevent the fibers from pilling due to static electricity, but also avoids its adverse effects on the human body, providing a safe and pleasant indoor environment for users.

# **Easy Maintenance**



**STAIN**SHIELD<sup>TM</sup>

nexlon<sup>™</sup> products are all featured with Stanshield<sup>™</sup> and SoilGuard<sup>™</sup> Treatment, special technicique to prevent dirt and stain from getting into the carpet. With the latest innovation of aircell<sup>™</sup>, it further strengthens its ability to release soil and

dirt thanks to its trian