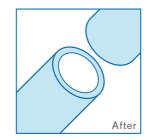

# **High Color Fastness**

even when using bleach solution. can be used for a long time and remain beautiful, bringing lasting

#### **Solution Dyed**

#### **White Yarn**

Soak one end of the carpet sample into the diluted bleach water for 30 minutes:

After After