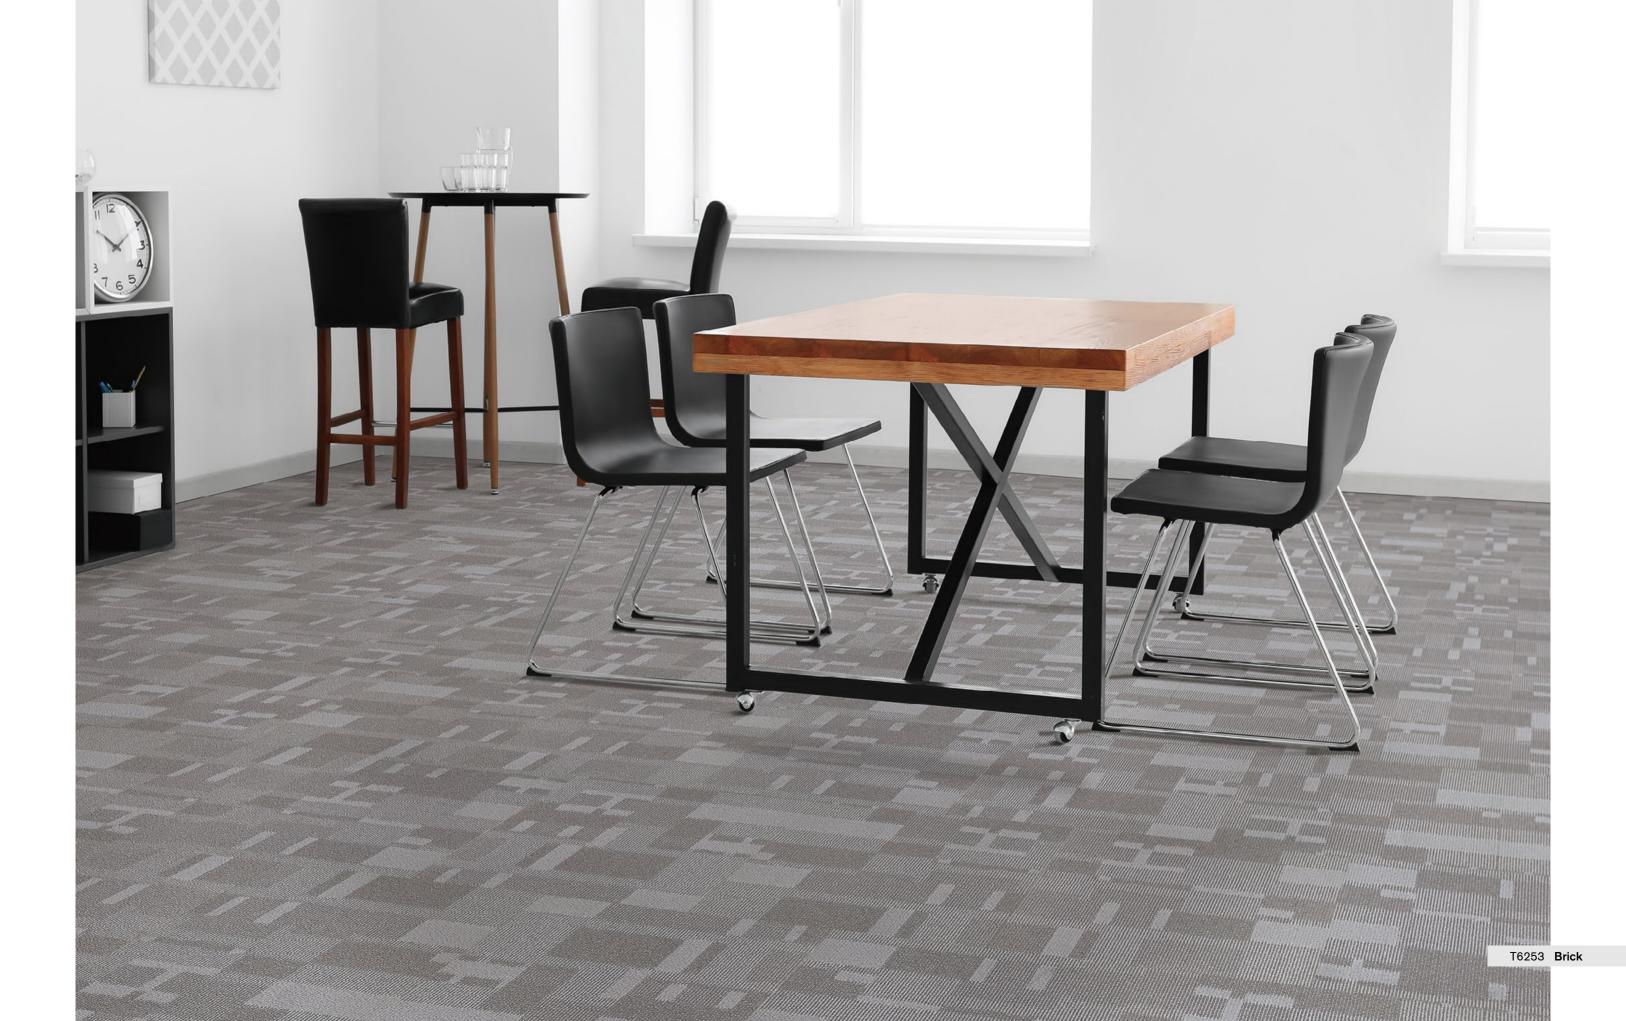

## The Building Blocks

T625 The Building Blocks revolves around the use of simple block patterns to create unique and functional designs that can be adapted to suit any space or environment.

T6251 Flaxen

T6253 Coin

T6255 Demin

T6256 Smoke

Style T625 "The Building Blocks"

Construction Hi / Mid / Lo Loop with Tip-shear Finish

Pile Fibre nexlon<sup>™</sup> Premium Solution Dyed Nylon

Dye Method Solution Dyed

**Gauge** 1 / 10G