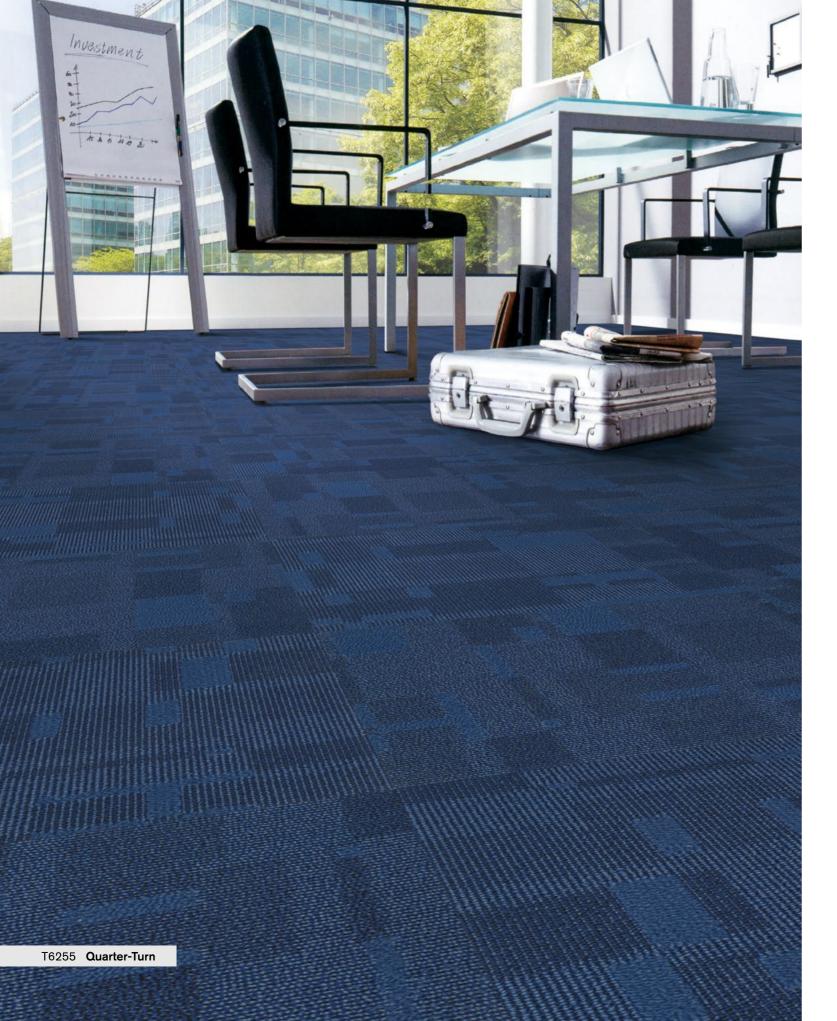

## The Building Blocks

T625 The Building Blocks revolves around the use of simple block patterns to create unique and functional designs that can be adapted to suit any space or environment.

T6251 Flaxen

T6253 Coin

T6255 Demin

T6256 Smoke

Style T625 "The Building Blocks"

Construction Hi / Mid / Lo Loop with Tip-shear Finish

Pile Fibre nexlon<sup>™</sup> Premium Solution Dyed Nylon

Dye Method Solution Dyed

**Gauge** 1 / 10G