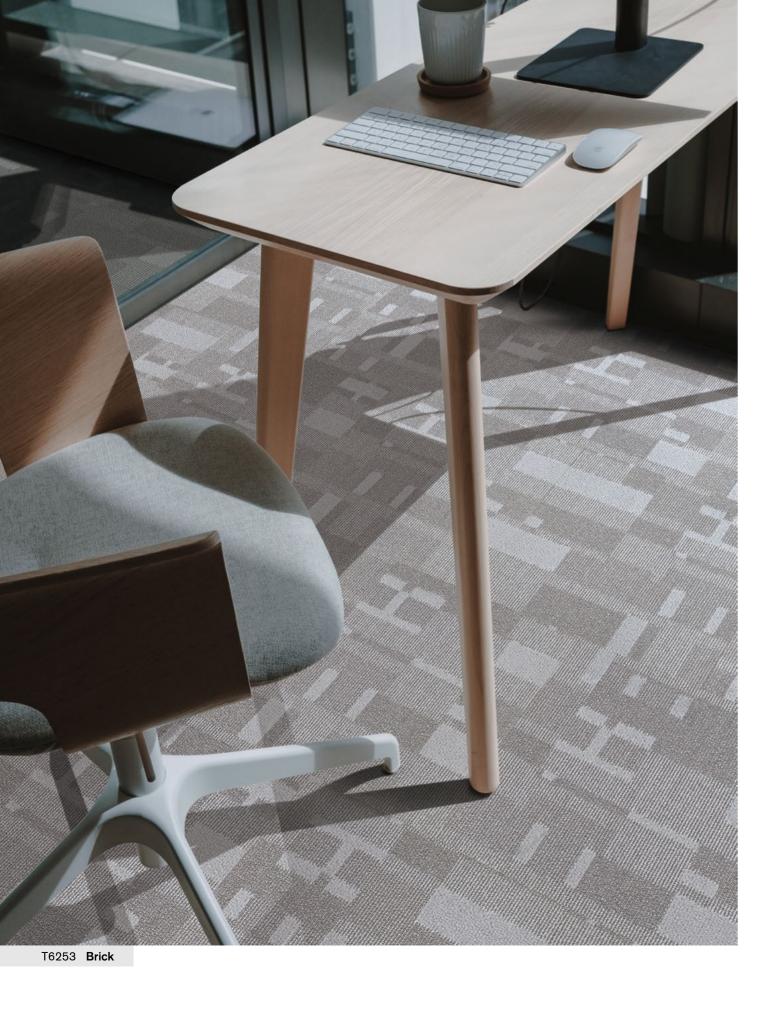

## The Building Blocks

T625 The Building Blocks revolves around the use of simple block patterns to create unique and functional designs that can be adapted to suit any space or environment.

T6251 Flaxen

T6253 Coin

T6255 Demin

T6256 Smoke

Style T625 "The Building Blocks"

Construction Hi / Mid / Lo Loop with Tip-shear Finish

Pile Fibre nexlon<sup>™</sup> Premium Solution Dyed Nylon

Dye Method Solution Dyed

**Gauge** 1 / 10G