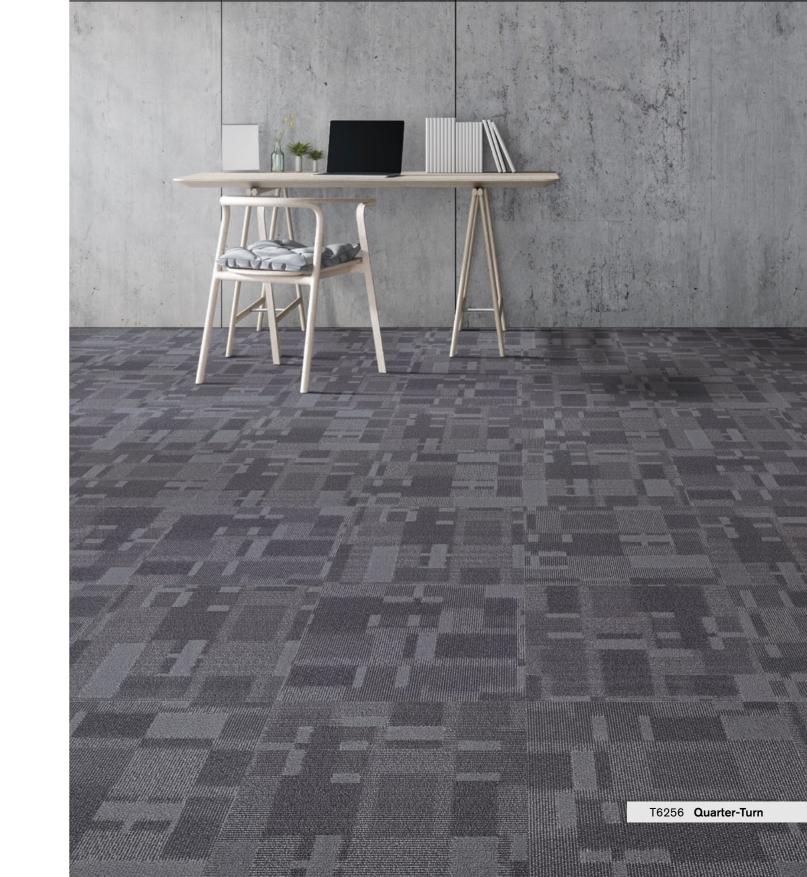

## The Building Blocks

T625 The Building Blocks revolves around the use of simple block patterns to create unique and functional designs that can be adapted to suit any space or environment.

T6251 Flaxen

T6253 Coin

T6255 Demin

T6256 Smoke

Style T625 "The Building Blocks"

Construction Hi / Mid / Lo Loop with Tip-shear Finish

Pile Fibre nexlon<sup>™</sup> Premium Solution Dyed Nylon

Dye Method Solution Dyed

**Gauge** 1 / 10G