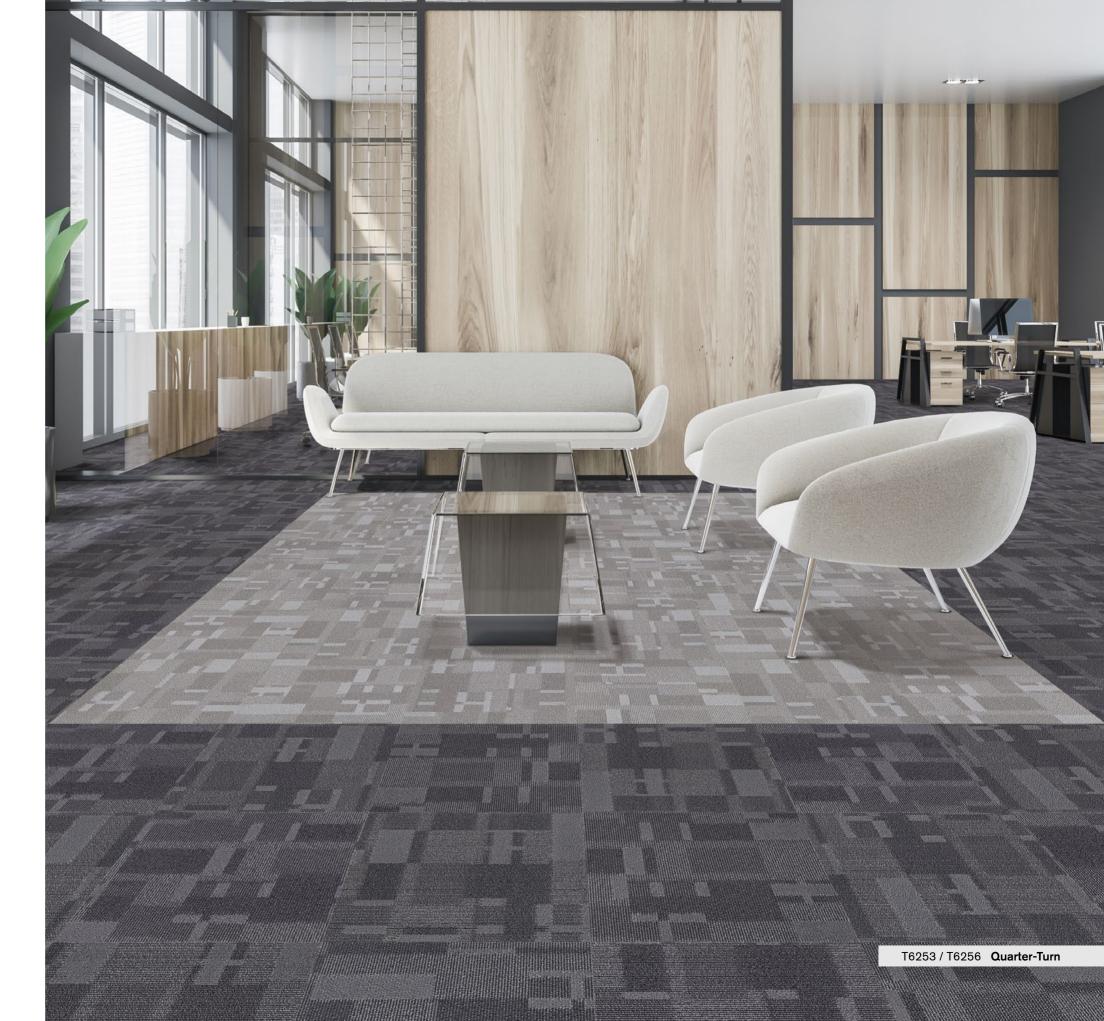

## The Building Blocks

T625 The Building Blocks revolves around the use of simple block patterns to create unique and functional designs that can be adapted to suit any space or environment.

T6251 Flaxen

T6253 Coin

T6255 Demin

T6256 Smoke

Style T625 "The Building Blocks"

Construction Hi / Mid / Lo Loop with Tip-shear Finish

Pile Fibre nexlon<sup>™</sup> Premium Solution Dyed Nylon

Dye Method Solution Dyed

**Gauge** 1 / 10G