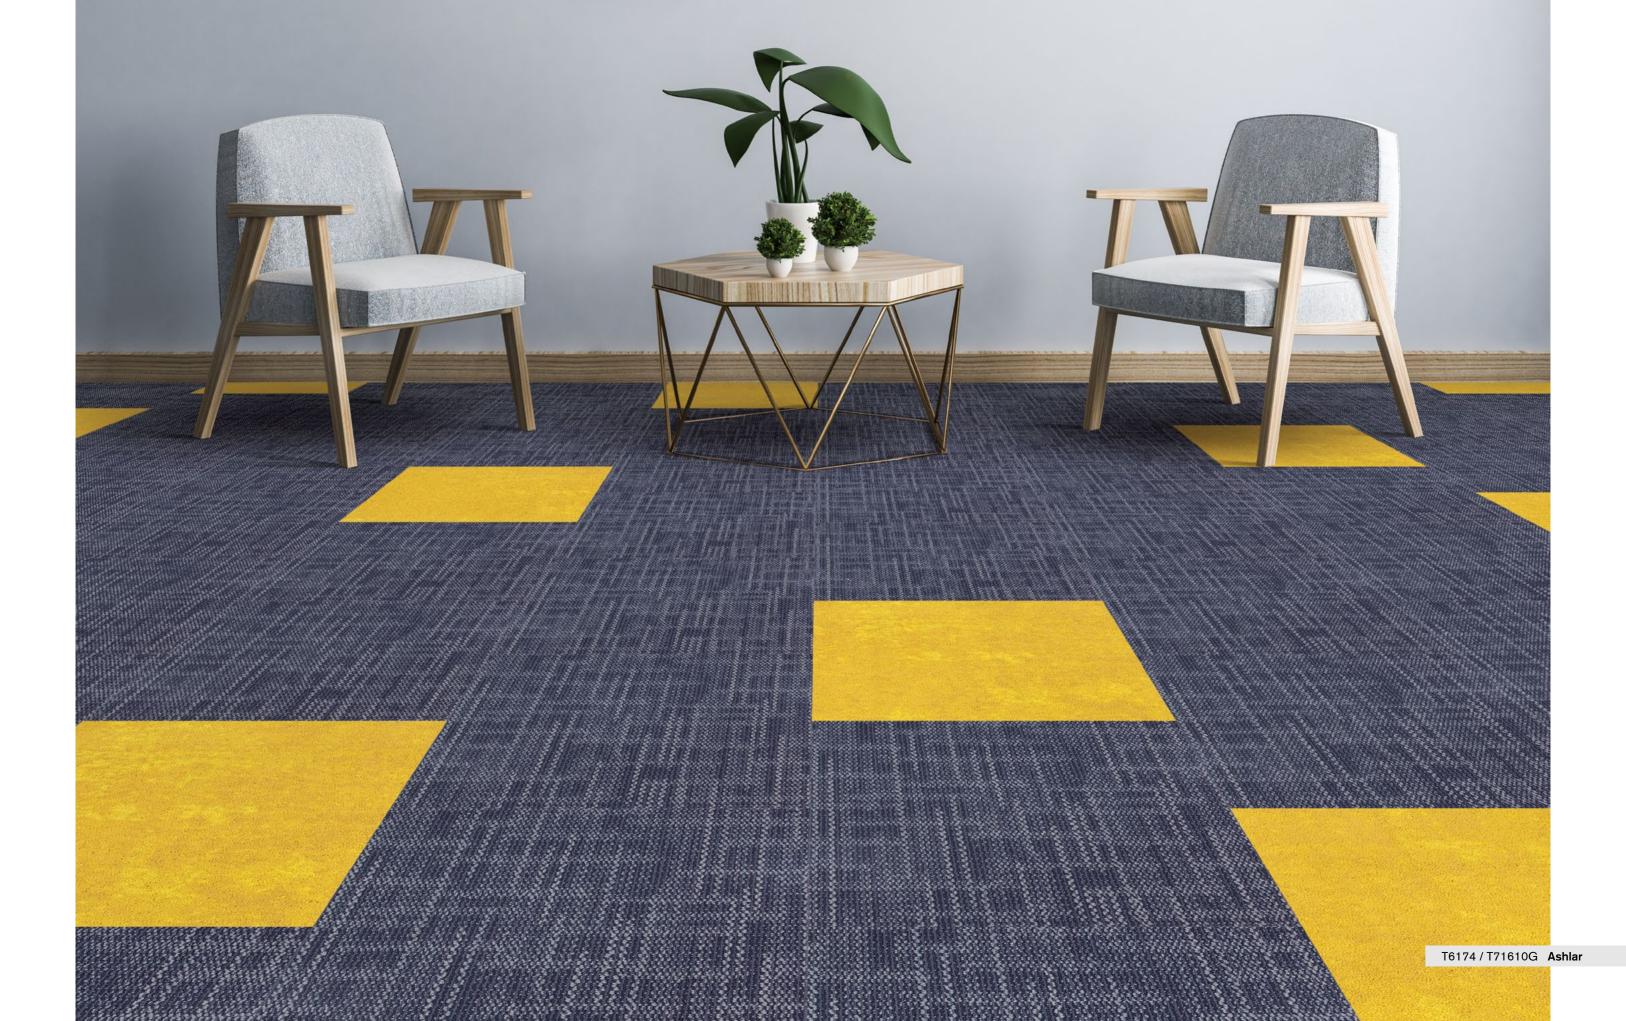

## **Criss-cross**

T617 Criss-cross incorporates a net pattern, flax texture, and a thick weight to create a unique and striking visual appeal.

T6171 Peanut

T6172 Cedar

T6173 Fossil

T6174 Anchor

T6175 Spruce