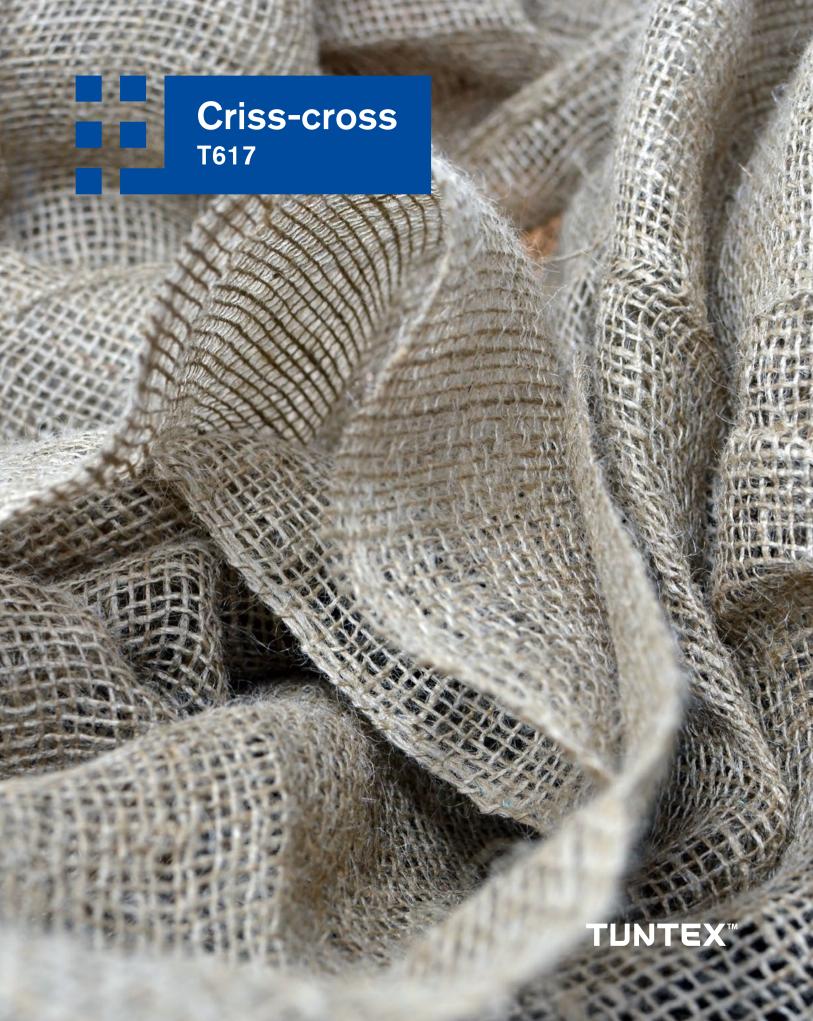

## **Criss-cross**

T617 Criss-cross incorporates a net pattern, flax texture, and a thick weight to create a unique and striking visual appeal.

T6171 Peanut

T6172 Cedar

T6173 Fossil

T6174 Anchor

T6175 Spruce