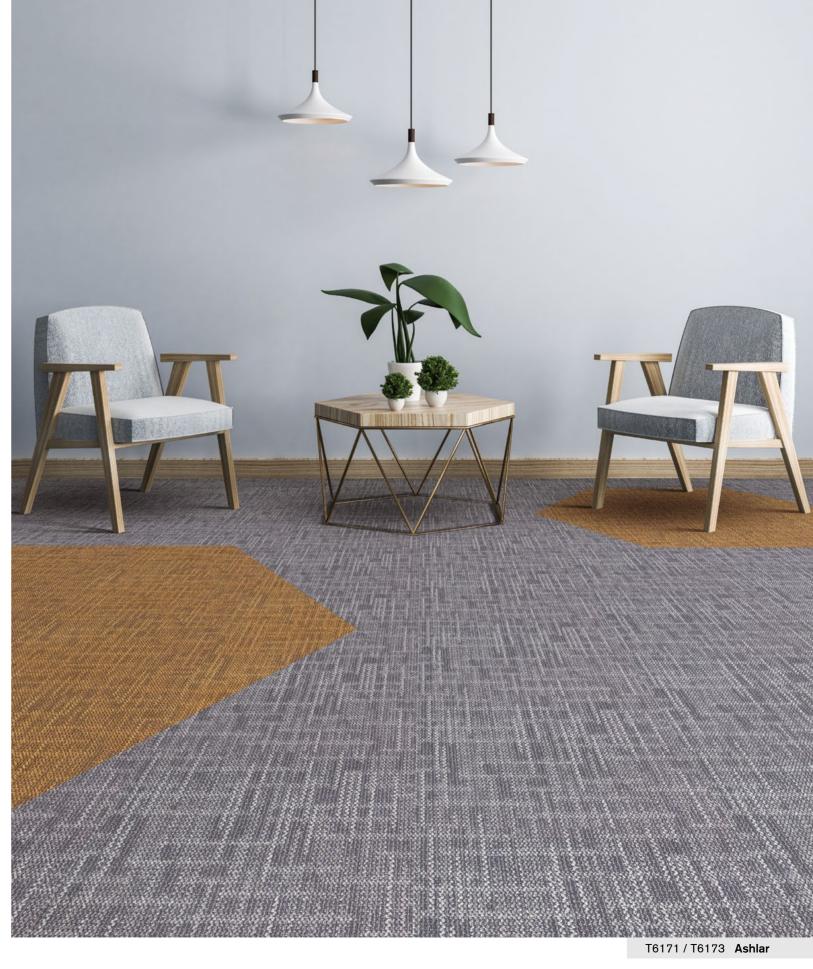

## **Criss-cross**

T617 Criss-cross incorporates a net pattern, flax texture, and a thick weight to create a unique and striking visual appeal.

T6171 Peanut

T6172 Cedar

T6173 Fossil

T6174 Anchor

T6175 Spruce