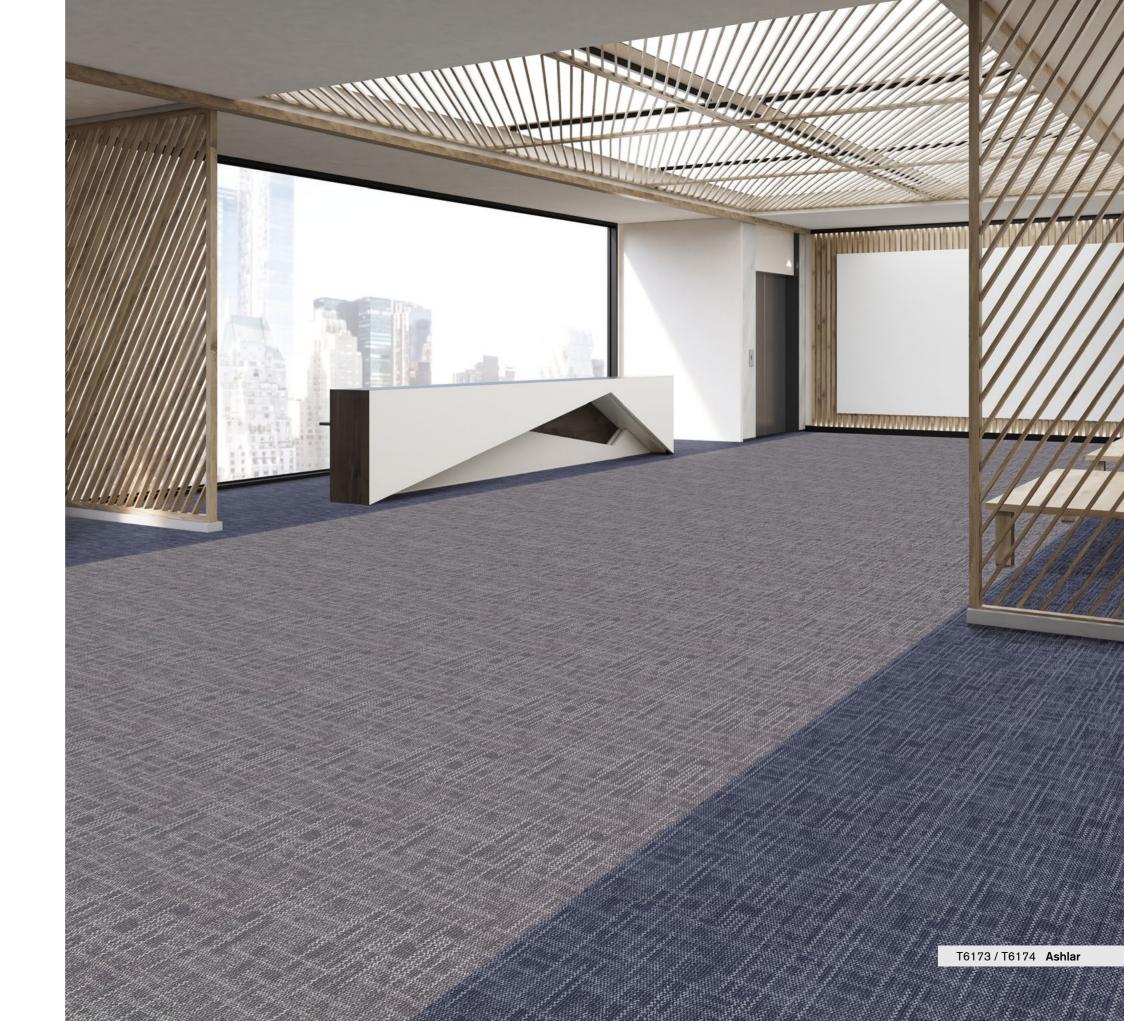

## **Criss-cross**

T617 Criss-cross incorporates a net pattern, flax texture, and a thick weight to create a unique and striking visual appeal.

















T6171 Peanut



T6172 Cedar



T6173 Fossil



T6174 Anchor



T6175 Spruce



T6176 Syrup

Style T617 "Criss-cross" Hi / Mid / Lo Loop Construction

nexlon<sup>™</sup> Premium Solution Dyed Nylon Pile Fibre

**Dve Method** Solution Dyed

Gauge 1 / 12G

Stain Resistance

6.0 / 4.5 / 3.0mm Pile Height 7.7mm( $\pm 0.5$ mm) **Total Thickness** 

Tile size 500mm x 500mm

**Total Weight** Approx. 5250g / m<sup>2</sup>

**Secondary Back TUNTEX Duraback** 

Soil Guard Treatment: SOILGUARD™ Soil Resistance

Product is warranted not to lose more than 10% pile fibre by **Wear Warranty** weight in normal commercial use within 15 years.

**Colour Fastness** 15 Year Warranty AATCC 16. Grade 4 - Little or no change.

**Static Electricity** Permanent Lifetime Protection - less than 2.0 KV