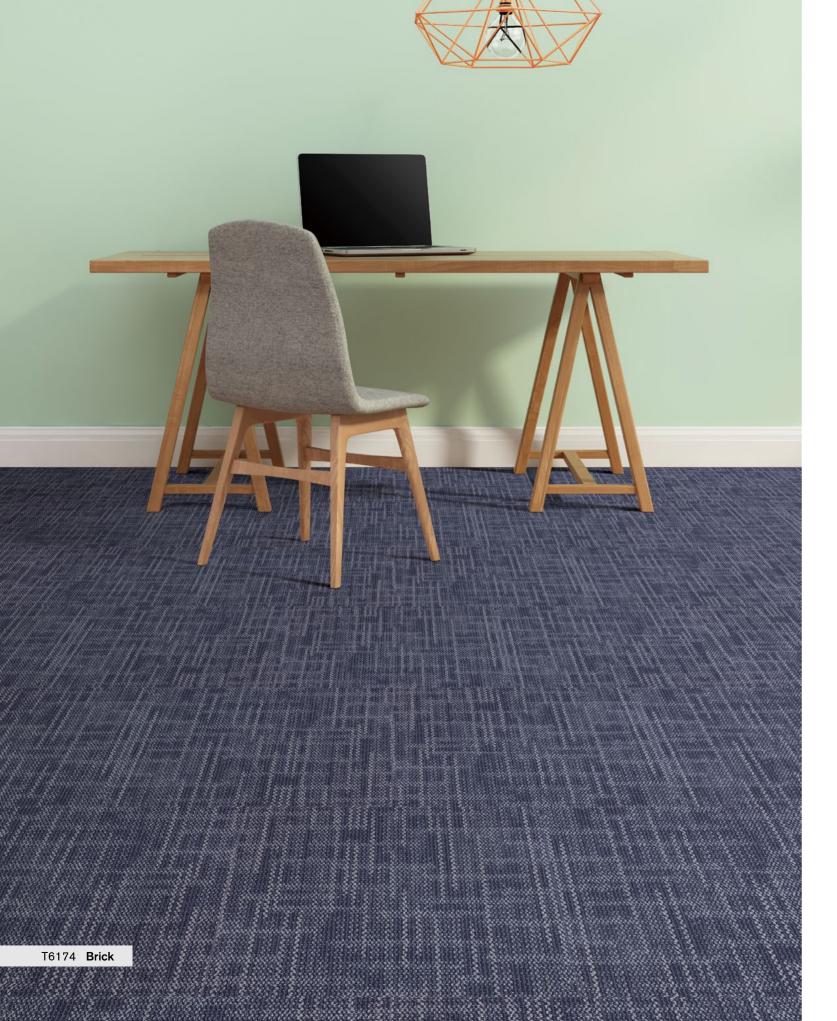

## **Criss-cross**

T617 Criss-cross incorporates a net pattern, flax texture, and a thick weight to create a unique and striking visual appeal.

T6171 Peanut

T6172 Cedar

T6173 Fossil

T6174 Anchor

T6175 Spruce