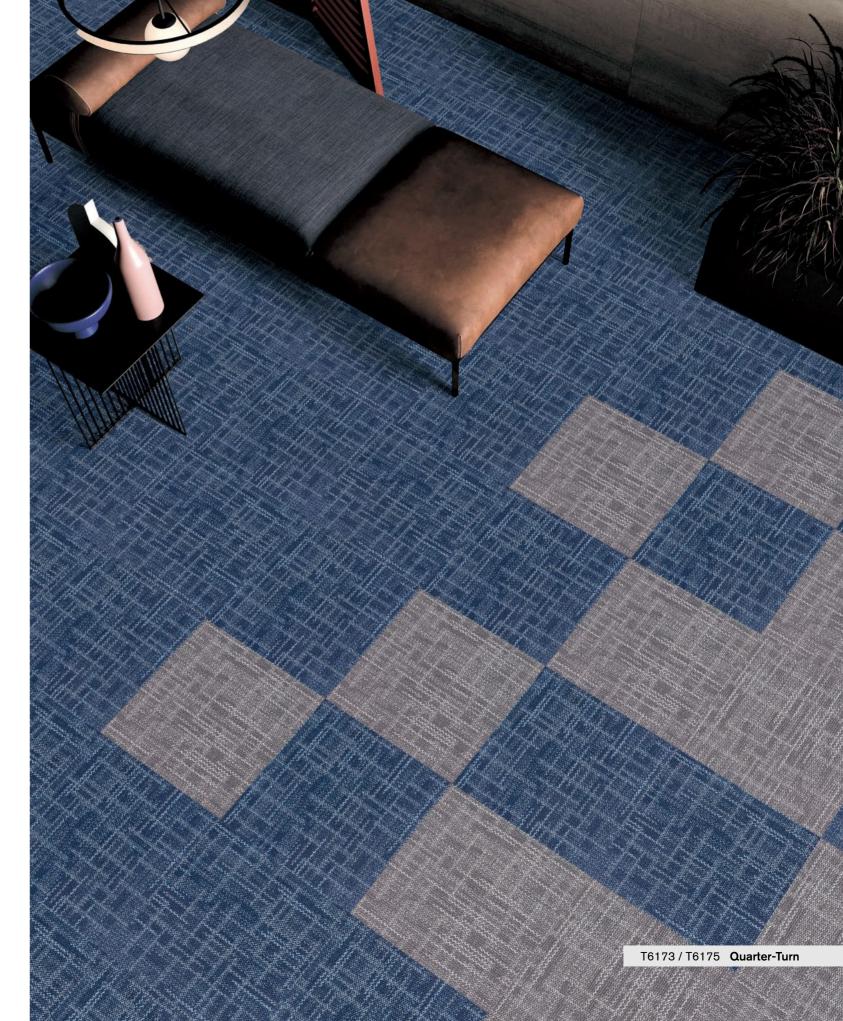

## **Criss-cross**

T617 Criss-cross incorporates a net pattern, flax texture, and a thick weight to create a unique and striking visual appeal.

T6171 Peanut

T6172 Cedar

T6173 Fossil

T6174 Anchor

T6175 Spruce