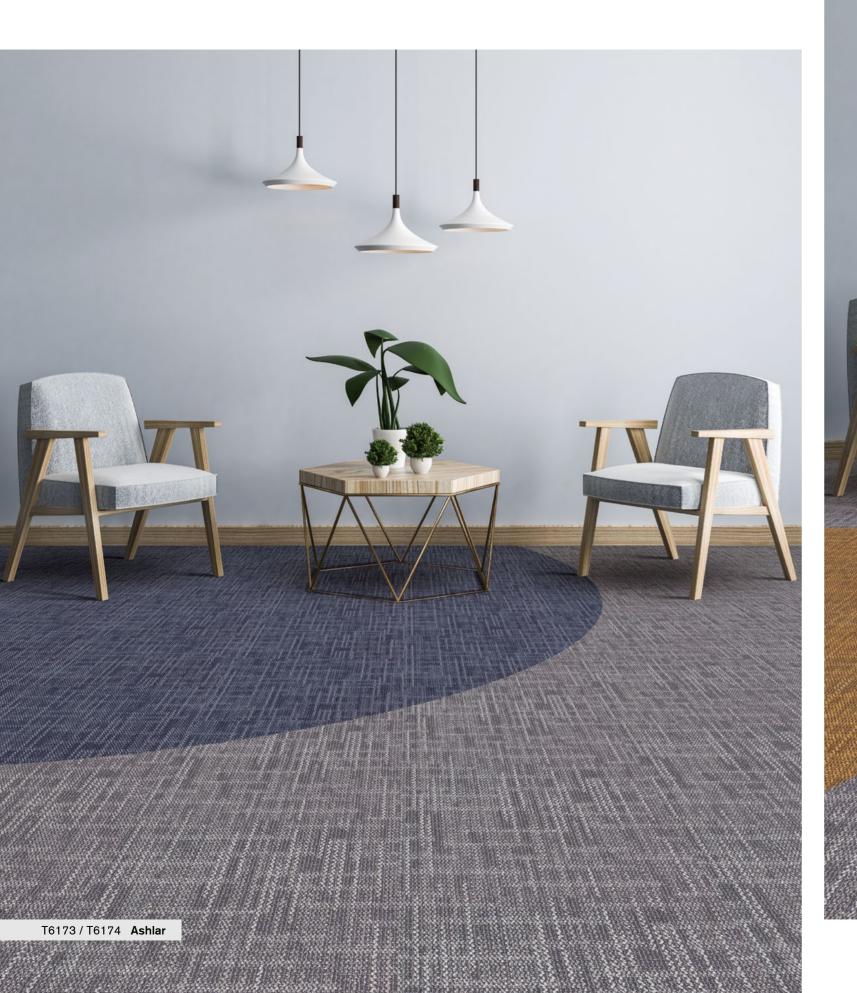

## **Criss-cross**

T617 Criss-cross incorporates a net pattern, flax texture, and a thick weight to create a unique and striking visual appeal.

















T6171 Peanut



T6172 Cedar



T6173 Fossil



T6174 Anchor



T6175 Spruce



T6176 Syrup

Style T617 "Criss-cross" Hi / Mid / Lo Loop Construction

nexlon<sup>™</sup> Premium Solution Dyed Nylon Pile Fibre

**Dve Method** Solution Dyed

Gauge 1 / 12G

Stain Resistance

6.0 / 4.5 / 3.0mm Pile Height 7.7mm( $\pm 0.5$ mm) **Total Thickness** 

Tile size 500mm x 500mm

**Total Weight** Approx. 5250g / m<sup>2</sup>

**Secondary Back TUNTEX Duraback** 

Soil Guard Treatment: SOILGUARD™ Soil Resistance

Product is warranted not to lose more than 10% pile fibre by **Wear Warranty** weight in normal commercial use within 15 years.

**Colour Fastness** 15 Year Warranty AATCC 16. Grade 4 - Little or no change.

**Static Electricity** Permanent Lifetime Protection - less than 2.0 KV.