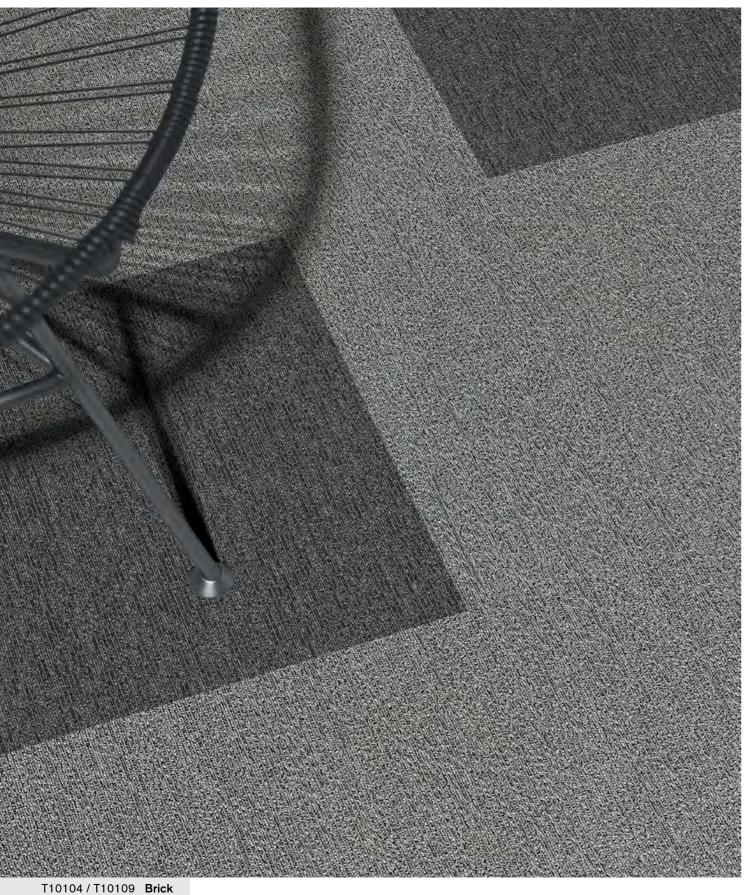

## Mineral

T101 Mineral embodies the modern, practical design concept of simplicity, making it adaptable to a variety of environmental contexts.

T10101 Fossil

T10104 Metal

T10108 Tan

T10109 Smokey

T10111 Ash