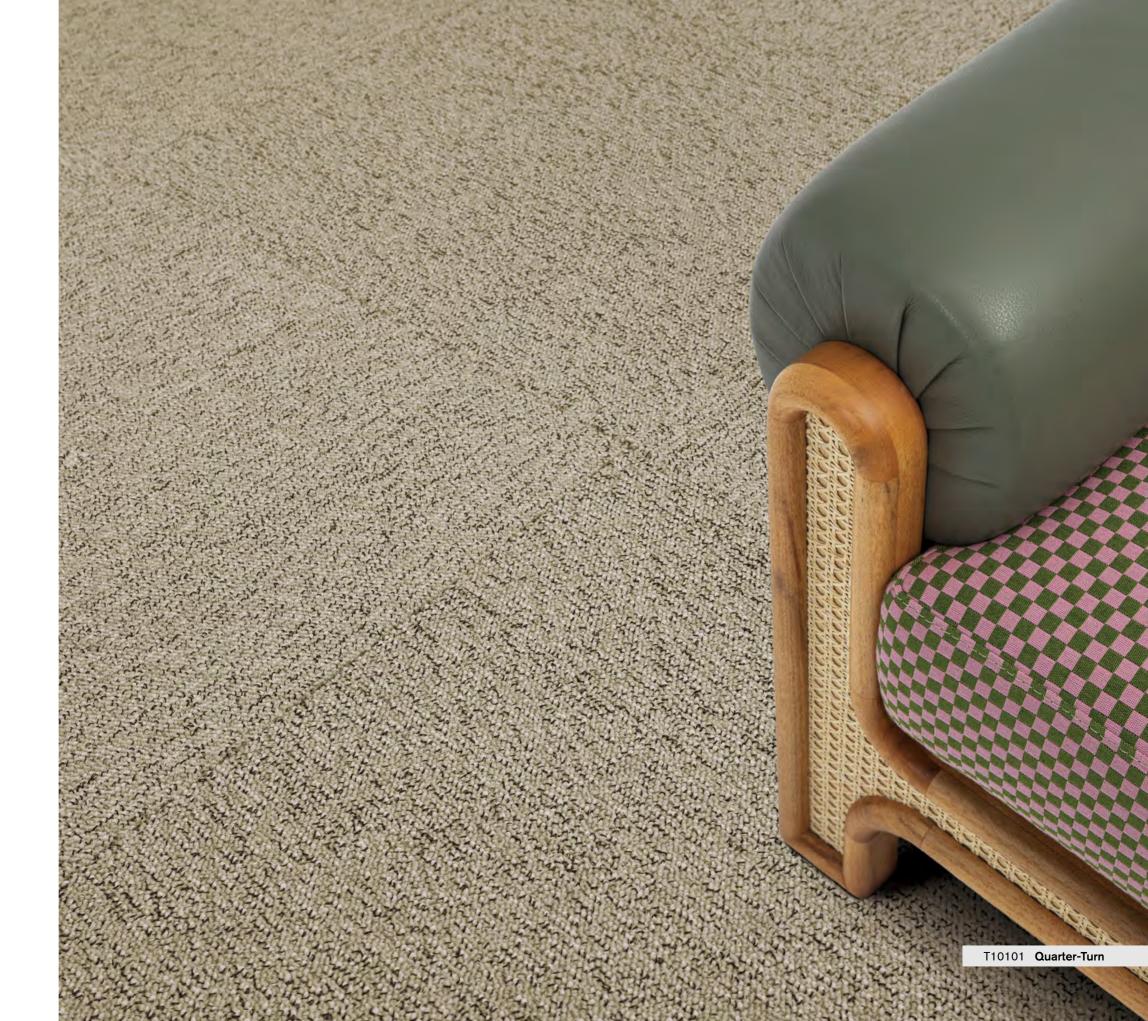

## Mineral

T101 Mineral embodies the modern, practical design concept of simplicity, making it adaptable to a variety of environmental contexts.

T10101 Fossil

T10104 Metal

T10108 Tan

T10109 Smokey

T10111 Ash