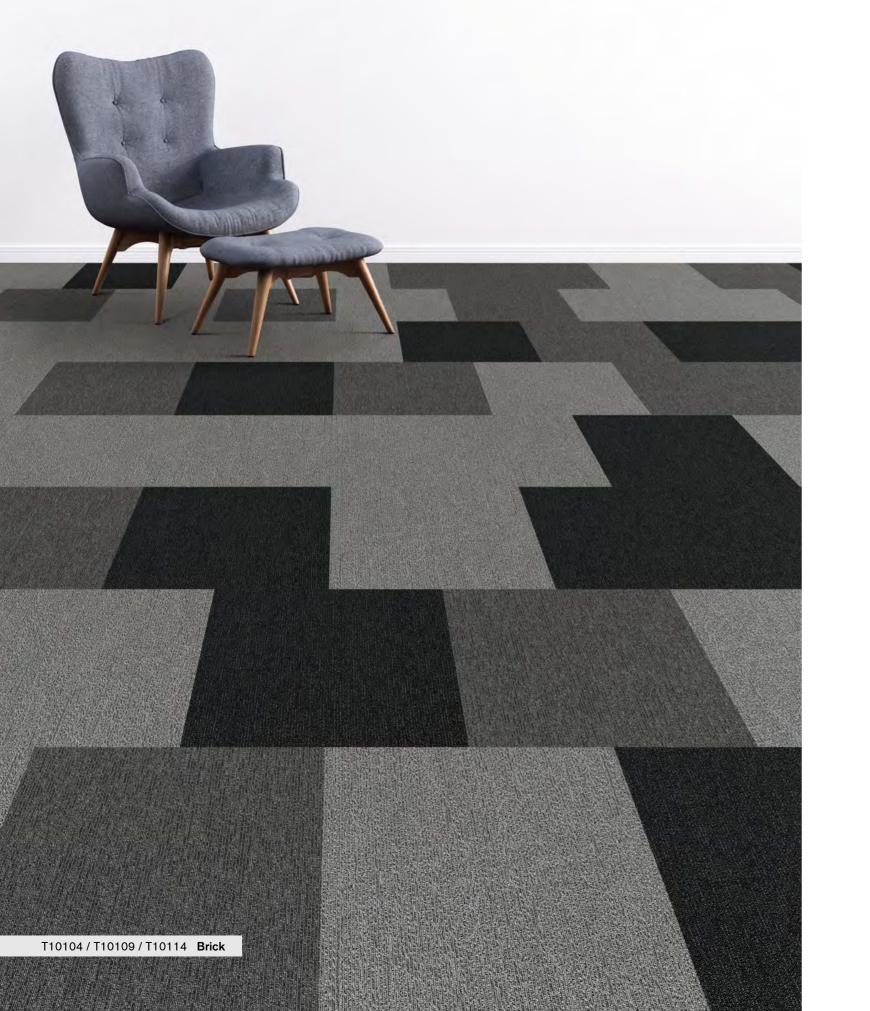

## Mineral

T101 Mineral embodies the modern, practical design concept of simplicity, making it adaptable to a variety of environmental contexts.

T10101 Fossil

T10104 Metal

T10108 Tan

T10109 Smokey

T10111 Ash

T10114 Charcoal

T10116 Cobalt

T10119 Anchor

T101 "Mineral" Style

Construction Loop

nexlon<sup>™</sup> Premium Solution Dyed Nylon featured with quartz Pile Fibre

**Dve Method** Solution Dyed

1 / 10G Gauge