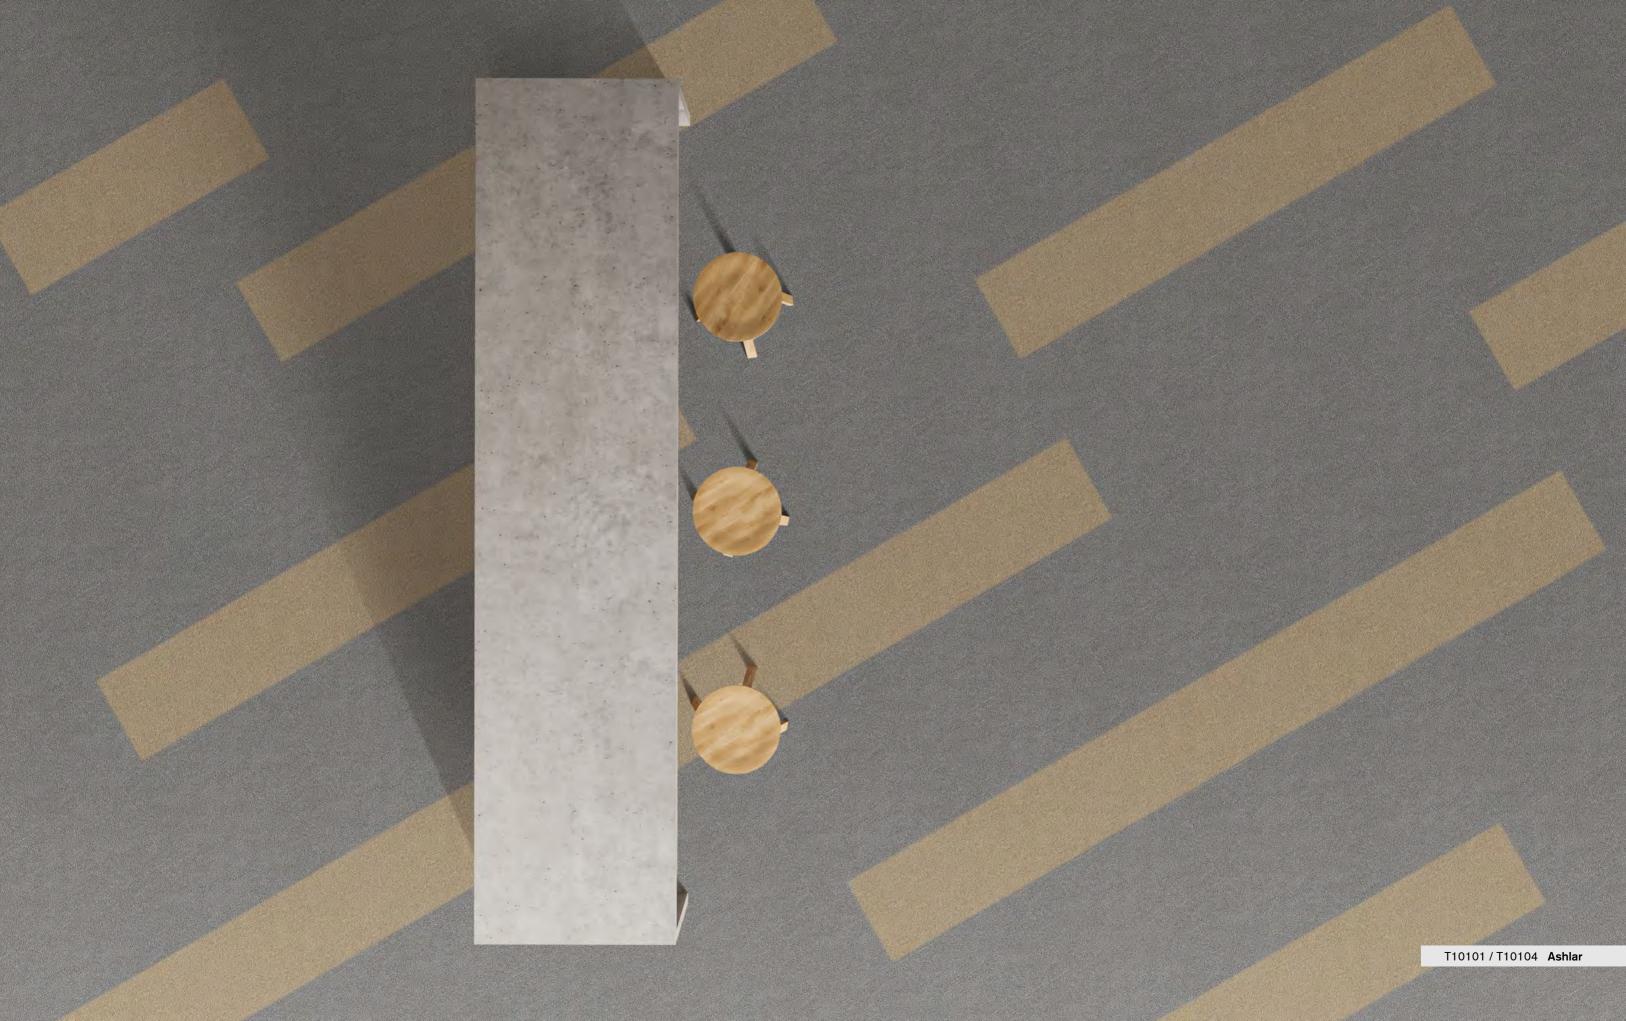

## Mineral

T101 Mineral embodies the modern, practical design concept of simplicity, making it adaptable to a variety of environmental contexts.

T10101 Fossil

T10104 Metal

T10108 Tan

T10109 Smokey

T10111 Ash

T10114 Charcoal

T10116 Cobalt

T10119 Anchor

T101 "Mineral" Style

Construction Loop

nexlon<sup>™</sup> Premium Solution Dyed Nylon featured with quartz Pile Fibre

**Dve Method** Solution Dyed

1 / 10G Gauge