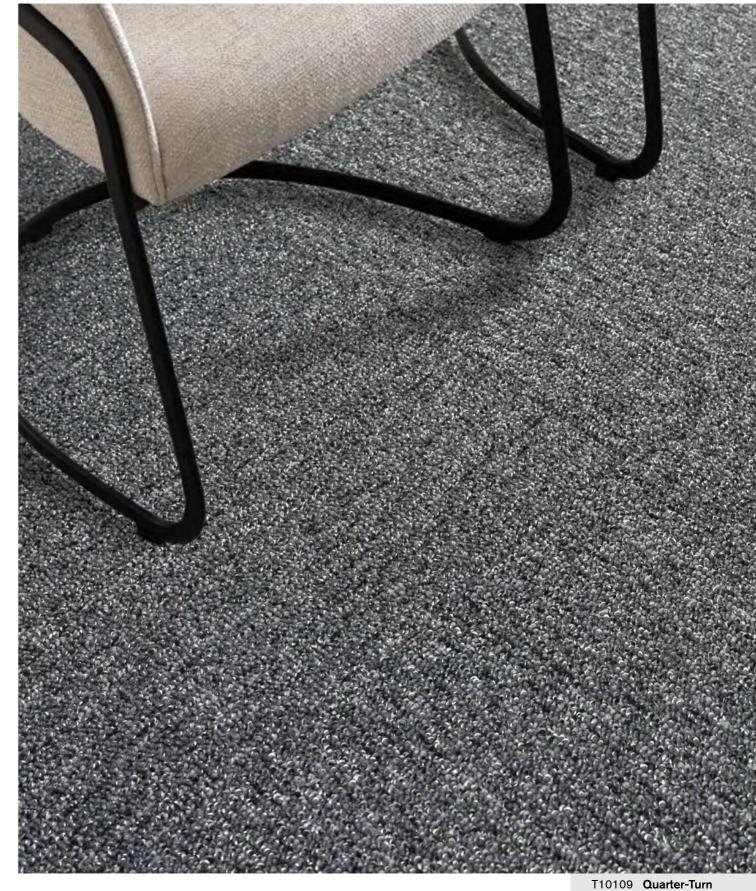

## Mineral

T101 Mineral embodies the modern, practical design concept of simplicity, making it adaptable to a variety of environmental contexts.

T10101 Fossil

T10104 Metal

T10108 Tan

T10109 Smokey

T10111 Ash

T10114 Charcoal

T10116 Cobalt

T10119 Anchor

T101 "Mineral" Style

Construction Loop

nexlon<sup>™</sup> Premium Solution Dyed Nylon featured with quartz Pile Fibre

**Dve Method** Solution Dyed

1 / 10G Gauge