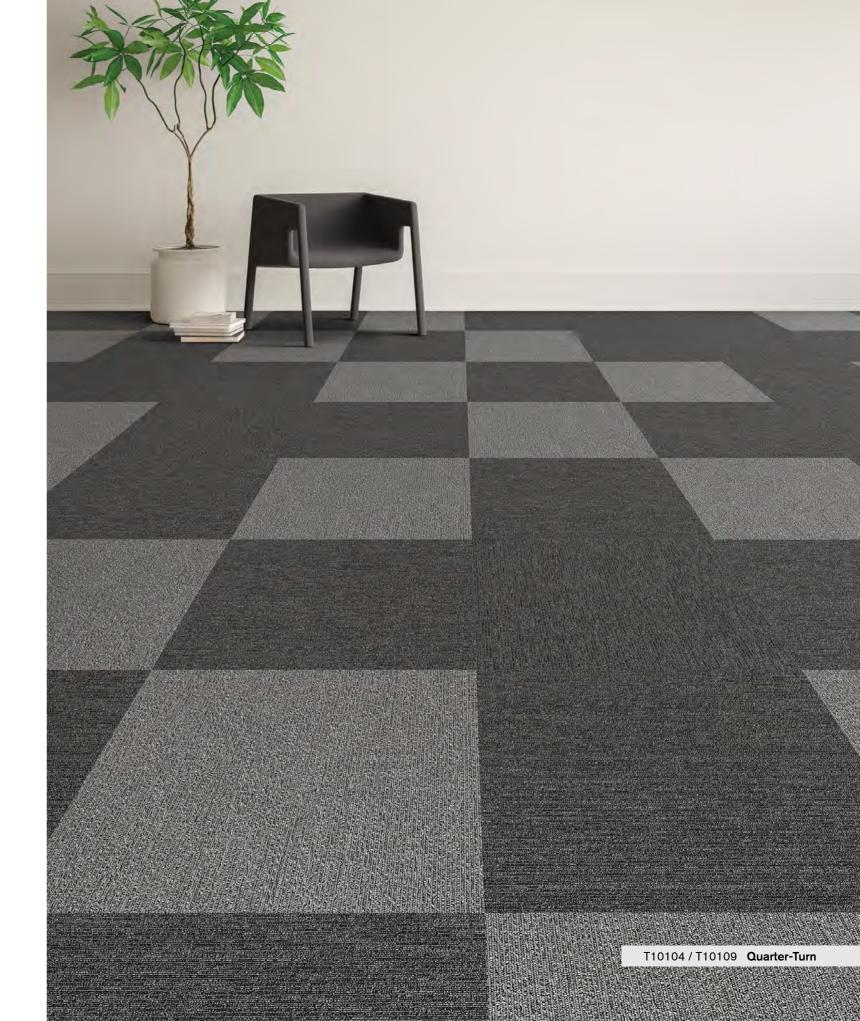

## Mineral

T101 Mineral embodies the modern, practical design concept of simplicity, making it adaptable to a variety of environmental contexts.

T10101 Fossil

T10104 Metal

T10108 Tan

T10109 Smokey

T10111 Ash

T10114 Charcoal

T10116 Cobalt

T10119 Anchor

T101 "Mineral" Style

Construction Loop

nexlon<sup>™</sup> Premium Solution Dyed Nylon featured with quartz Pile Fibre

**Dve Method** Solution Dyed

1 / 10G Gauge